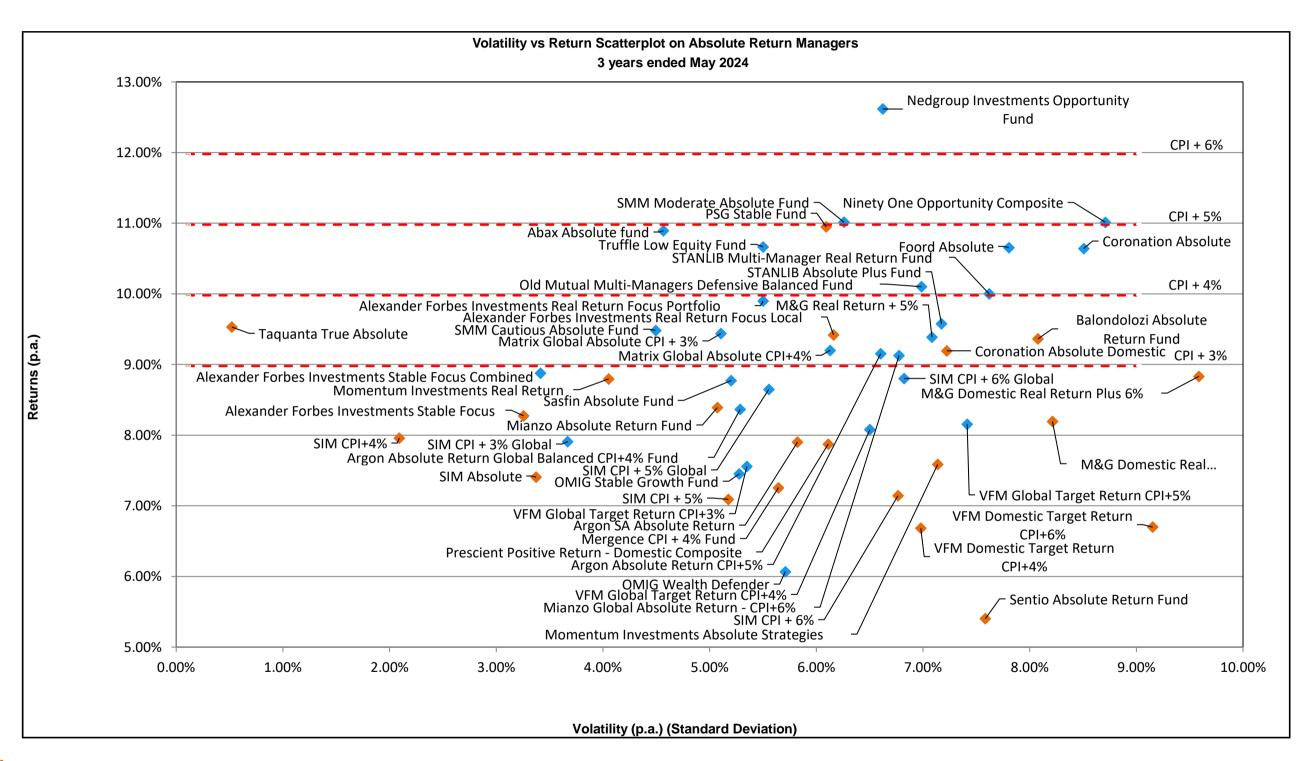

Absolute Return Manager Watch™ Survey for the month ending May 2024

|                                                                                                                                                                                                                                                                                                                                                                                                                                                                                                                                                                                                                                                                                                                                                                                                                                                                                                                                                                                                                                                                                                                                                                                                                                                                                                                                                                                                                                                                                                                                                                                                                                                                                                                                                                                                                                                                                                                                                                                                                                                                                                                                |                             |                                   |                              |                                        | GENERAL INFORMATION                                              |                                                                                                                                                                                                                |                          |                         |                                                   |
|--------------------------------------------------------------------------------------------------------------------------------------------------------------------------------------------------------------------------------------------------------------------------------------------------------------------------------------------------------------------------------------------------------------------------------------------------------------------------------------------------------------------------------------------------------------------------------------------------------------------------------------------------------------------------------------------------------------------------------------------------------------------------------------------------------------------------------------------------------------------------------------------------------------------------------------------------------------------------------------------------------------------------------------------------------------------------------------------------------------------------------------------------------------------------------------------------------------------------------------------------------------------------------------------------------------------------------------------------------------------------------------------------------------------------------------------------------------------------------------------------------------------------------------------------------------------------------------------------------------------------------------------------------------------------------------------------------------------------------------------------------------------------------------------------------------------------------------------------------------------------------------------------------------------------------------------------------------------------------------------------------------------------------------------------------------------------------------------------------------------------------|-----------------------------|-----------------------------------|------------------------------|----------------------------------------|------------------------------------------------------------------|----------------------------------------------------------------------------------------------------------------------------------------------------------------------------------------------------------------|--------------------------|-------------------------|---------------------------------------------------|
|                                                                                                                                                                                                                                                                                                                                                                                                                                                                                                                                                                                                                                                                                                                                                                                                                                                                                                                                                                                                                                                                                                                                                                                                                                                                                                                                                                                                                                                                                                                                                                                                                                                                                                                                                                                                                                                                                                                                                                                                                                                                                                                                | Portfolio<br>Inception date | GIPS™<br>(Verified/<br>Compliant) | Global / Domestic<br>Mandate | Managed ito<br>Regulation 28?<br>(Y/N) | CPI Target Return                                                | Dual objective (if applicable)                                                                                                                                                                                 | No.of funds in composite | Portfolio Size<br>(R m) | Admin -<br>efficiency :<br>Date data<br>submitted |
|                                                                                                                                                                                                                                                                                                                                                                                                                                                                                                                                                                                                                                                                                                                                                                                                                                                                                                                                                                                                                                                                                                                                                                                                                                                                                                                                                                                                                                                                                                                                                                                                                                                                                                                                                                                                                                                                                                                                                                                                                                                                                                                                |                             |                                   |                              |                                        | INVESTMENT MANAGERS                                              |                                                                                                                                                                                                                |                          |                         |                                                   |
|                                                                                                                                                                                                                                                                                                                                                                                                                                                                                                                                                                                                                                                                                                                                                                                                                                                                                                                                                                                                                                                                                                                                                                                                                                                                                                                                                                                                                                                                                                                                                                                                                                                                                                                                                                                                                                                                                                                                                                                                                                                                                                                                |                             |                                   |                              |                                        | HEADLINE CPI + 3%                                                |                                                                                                                                                                                                                |                          |                         |                                                   |
| Alexander Forbes Investments Stable Focus                                                                                                                                                                                                                                                                                                                                                                                                                                                                                                                                                                                                                                                                                                                                                                                                                                                                                                                                                                                                                                                                                                                                                                                                                                                                                                                                                                                                                                                                                                                                                                                                                                                                                                                                                                                                                                                                                                                                                                                                                                                                                      | Apr 2005                    |                                   | Domestic                     | Υ                                      | Headline CPI + 3%                                                | No negative returns over rolling 12 month period                                                                                                                                                               | N/A                      | 3 643                   | 11 Jun 2024                                       |
|                                                                                                                                                                                                                                                                                                                                                                                                                                                                                                                                                                                                                                                                                                                                                                                                                                                                                                                                                                                                                                                                                                                                                                                                                                                                                                                                                                                                                                                                                                                                                                                                                                                                                                                                                                                                                                                                                                                                                                                                                                                                                                                                |                             |                                   |                              |                                        |                                                                  | CPI + 3% over a rolling three year period, while avoiding negative returns over a                                                                                                                              |                          |                         |                                                   |
| Balondolozi Absolute Return Fund                                                                                                                                                                                                                                                                                                                                                                                                                                                                                                                                                                                                                                                                                                                                                                                                                                                                                                                                                                                                                                                                                                                                                                                                                                                                                                                                                                                                                                                                                                                                                                                                                                                                                                                                                                                                                                                                                                                                                                                                                                                                                               | Mar 2012                    | С                                 | Domestic                     | Y                                      | Headline CPI + 3%                                                | calendar year.                                                                                                                                                                                                 | 2                        | 101                     | 06 Jun 2024                                       |
| Mianzo Absolute Return Fund                                                                                                                                                                                                                                                                                                                                                                                                                                                                                                                                                                                                                                                                                                                                                                                                                                                                                                                                                                                                                                                                                                                                                                                                                                                                                                                                                                                                                                                                                                                                                                                                                                                                                                                                                                                                                                                                                                                                                                                                                                                                                                    | Jan 2015                    |                                   | Domestic                     | Y                                      | Headline CPI + 3%                                                | Limit negative returns in any 1 year rolling period.                                                                                                                                                           | 1                        | 821                     | 14 Jun 2024                                       |
| Momentum Investments Real Return                                                                                                                                                                                                                                                                                                                                                                                                                                                                                                                                                                                                                                                                                                                                                                                                                                                                                                                                                                                                                                                                                                                                                                                                                                                                                                                                                                                                                                                                                                                                                                                                                                                                                                                                                                                                                                                                                                                                                                                                                                                                                               | Jul 2003                    |                                   | Domestic                     | Υ                                      | Headline CPI + 3%                                                |                                                                                                                                                                                                                | 1                        | 431                     | 14 Jun 2024                                       |
| PSG Stable Fund                                                                                                                                                                                                                                                                                                                                                                                                                                                                                                                                                                                                                                                                                                                                                                                                                                                                                                                                                                                                                                                                                                                                                                                                                                                                                                                                                                                                                                                                                                                                                                                                                                                                                                                                                                                                                                                                                                                                                                                                                                                                                                                | Sep 2011                    |                                   | Domestic                     | Y                                      | Headline CPI + 3%                                                |                                                                                                                                                                                                                | 1                        | 3 044                   | 14 Jun 2024                                       |
| SIM Absolute                                                                                                                                                                                                                                                                                                                                                                                                                                                                                                                                                                                                                                                                                                                                                                                                                                                                                                                                                                                                                                                                                                                                                                                                                                                                                                                                                                                                                                                                                                                                                                                                                                                                                                                                                                                                                                                                                                                                                                                                                                                                                                                   | Dec 2001                    | V                                 | Domestic                     | Y                                      | Headline CPI + 3%                                                | SIM targets low volatility real returns that match the upside return objective (e.g. CPI+X %) over rolling three-year periods. At the same time, they target not to lose capital over rolling one-year periods | 3                        | 1 919                   | 12 Jun 2024                                       |
| Taquanta True Absolute                                                                                                                                                                                                                                                                                                                                                                                                                                                                                                                                                                                                                                                                                                                                                                                                                                                                                                                                                                                                                                                                                                                                                                                                                                                                                                                                                                                                                                                                                                                                                                                                                                                                                                                                                                                                                                                                                                                                                                                                                                                                                                         | Oct 2013                    | V                                 | Domestic                     | Υ                                      | Headline CPI + 3%                                                |                                                                                                                                                                                                                | 1                        | 7 908                   | 14 Jun 2024                                       |
| Alexander Forbes Investments Stable Focus Combined                                                                                                                                                                                                                                                                                                                                                                                                                                                                                                                                                                                                                                                                                                                                                                                                                                                                                                                                                                                                                                                                                                                                                                                                                                                                                                                                                                                                                                                                                                                                                                                                                                                                                                                                                                                                                                                                                                                                                                                                                                                                             | Oct 2013                    |                                   | Domestic and Global          |                                        |                                                                  |                                                                                                                                                                                                                | N/A                      | 2 809                   | 11 Jun 2024                                       |
| Matrix Global Absolute CPI + 3%                                                                                                                                                                                                                                                                                                                                                                                                                                                                                                                                                                                                                                                                                                                                                                                                                                                                                                                                                                                                                                                                                                                                                                                                                                                                                                                                                                                                                                                                                                                                                                                                                                                                                                                                                                                                                                                                                                                                                                                                                                                                                                | Jun 2014                    |                                   | Domestic and Global          | Y                                      | Headline CPI + 3%                                                |                                                                                                                                                                                                                | 1                        | 4 799                   | 11 Jun 2024                                       |
| SIM CPI + 3% Global                                                                                                                                                                                                                                                                                                                                                                                                                                                                                                                                                                                                                                                                                                                                                                                                                                                                                                                                                                                                                                                                                                                                                                                                                                                                                                                                                                                                                                                                                                                                                                                                                                                                                                                                                                                                                                                                                                                                                                                                                                                                                                            | Aug 2007                    | V                                 | Domestic and Global          | Y                                      | Headline CPI + 3%                                                | Capital protection over rolling 12 month periods, and CPI + 3% over a 3 year rolling period                                                                                                                    | 4                        | 788                     | 12 Jun 2024                                       |
| SMM Cautious Absolute Fund                                                                                                                                                                                                                                                                                                                                                                                                                                                                                                                                                                                                                                                                                                                                                                                                                                                                                                                                                                                                                                                                                                                                                                                                                                                                                                                                                                                                                                                                                                                                                                                                                                                                                                                                                                                                                                                                                                                                                                                                                                                                                                     | Apr 2018                    |                                   | Domestic and Global          |                                        | Headline CPI + 3%                                                |                                                                                                                                                                                                                | N/A                      | 269                     | 10 Jun 2024                                       |
| OWNIVI Cautious Absolute Fullu                                                                                                                                                                                                                                                                                                                                                                                                                                                                                                                                                                                                                                                                                                                                                                                                                                                                                                                                                                                                                                                                                                                                                                                                                                                                                                                                                                                                                                                                                                                                                                                                                                                                                                                                                                                                                                                                                                                                                                                                                                                                                                 | Αρι 2010                    |                                   | Domestic and Global          |                                        | Treadilite Of 1 + 370                                            | Provide investment protection over a rolling one-year period, and generate income                                                                                                                              | IN/A                     | 209                     | 10 3011 2024                                      |
| Truffle Low Equity Fund                                                                                                                                                                                                                                                                                                                                                                                                                                                                                                                                                                                                                                                                                                                                                                                                                                                                                                                                                                                                                                                                                                                                                                                                                                                                                                                                                                                                                                                                                                                                                                                                                                                                                                                                                                                                                                                                                                                                                                                                                                                                                                        | Aug 2016                    |                                   | Domestic and Global          | Y                                      | Headline CPI + 3%                                                | over the medium term at low levels of risk.                                                                                                                                                                    | 1 1                      | 4 693                   | 11 Jun 2024                                       |
| VFM Global Target Return CPI+3%                                                                                                                                                                                                                                                                                                                                                                                                                                                                                                                                                                                                                                                                                                                                                                                                                                                                                                                                                                                                                                                                                                                                                                                                                                                                                                                                                                                                                                                                                                                                                                                                                                                                                                                                                                                                                                                                                                                                                                                                                                                                                                | May 2003                    | V                                 | Domestic and Global          | Y                                      | Headline CPI + 3%                                                | ever the median term at lew levels of here.                                                                                                                                                                    | 3                        | 1 378                   | 14 Jun 2024                                       |
| The Market State of the State o |                             |                                   |                              |                                        |                                                                  |                                                                                                                                                                                                                |                          | , 515                   |                                                   |
|                                                                                                                                                                                                                                                                                                                                                                                                                                                                                                                                                                                                                                                                                                                                                                                                                                                                                                                                                                                                                                                                                                                                                                                                                                                                                                                                                                                                                                                                                                                                                                                                                                                                                                                                                                                                                                                                                                                                                                                                                                                                                                                                |                             |                                   |                              |                                        | HEADLINE CPI + 4%                                                |                                                                                                                                                                                                                |                          |                         |                                                   |
| Momentum Investments Absolute Strategies                                                                                                                                                                                                                                                                                                                                                                                                                                                                                                                                                                                                                                                                                                                                                                                                                                                                                                                                                                                                                                                                                                                                                                                                                                                                                                                                                                                                                                                                                                                                                                                                                                                                                                                                                                                                                                                                                                                                                                                                                                                                                       | Dec 2003                    |                                   | Domestic                     | V                                      | Headline CPI + 4%                                                |                                                                                                                                                                                                                | 1                        | 1 183                   | 14 Jun 2024                                       |
| Sentio Absolute Return Fund                                                                                                                                                                                                                                                                                                                                                                                                                                                                                                                                                                                                                                                                                                                                                                                                                                                                                                                                                                                                                                                                                                                                                                                                                                                                                                                                                                                                                                                                                                                                                                                                                                                                                                                                                                                                                                                                                                                                                                                                                                                                                                    | Feb 2011                    |                                   | Domestic                     | Y                                      | Headline CPI + 4%                                                |                                                                                                                                                                                                                | 2                        | 309                     | 13 Jun 2024                                       |
| Prescient Positive Return - Domestic Composite                                                                                                                                                                                                                                                                                                                                                                                                                                                                                                                                                                                                                                                                                                                                                                                                                                                                                                                                                                                                                                                                                                                                                                                                                                                                                                                                                                                                                                                                                                                                                                                                                                                                                                                                                                                                                                                                                                                                                                                                                                                                                 | Jan 1999                    | V                                 | Domestic                     | Y                                      | Headline CPI + 4% (Prior to April 2021 it was Headline CPI + 3%) |                                                                                                                                                                                                                | 7                        | 1 469                   | 11 Jun 2024                                       |
| SIM CPI+4%                                                                                                                                                                                                                                                                                                                                                                                                                                                                                                                                                                                                                                                                                                                                                                                                                                                                                                                                                                                                                                                                                                                                                                                                                                                                                                                                                                                                                                                                                                                                                                                                                                                                                                                                                                                                                                                                                                                                                                                                                                                                                                                     | Oct 2002                    | V                                 | Domestic                     | Υ                                      | Headline CPI + 4%                                                |                                                                                                                                                                                                                | 1                        | 1 914                   | 12 Jun 2024                                       |
| Coronation Absolute Domestic                                                                                                                                                                                                                                                                                                                                                                                                                                                                                                                                                                                                                                                                                                                                                                                                                                                                                                                                                                                                                                                                                                                                                                                                                                                                                                                                                                                                                                                                                                                                                                                                                                                                                                                                                                                                                                                                                                                                                                                                                                                                                                   | Jan 2004                    | V                                 | Domestic                     | Y                                      | Headline CPI + 4%                                                | Preserve capital over a rolling 12m period                                                                                                                                                                     | 5                        | 1 816                   | 12 Jun 2024                                       |
|                                                                                                                                                                                                                                                                                                                                                                                                                                                                                                                                                                                                                                                                                                                                                                                                                                                                                                                                                                                                                                                                                                                                                                                                                                                                                                                                                                                                                                                                                                                                                                                                                                                                                                                                                                                                                                                                                                                                                                                                                                                                                                                                |                             |                                   |                              |                                        |                                                                  |                                                                                                                                                                                                                |                          |                         |                                                   |
| Mergence CPI + 4% Fund                                                                                                                                                                                                                                                                                                                                                                                                                                                                                                                                                                                                                                                                                                                                                                                                                                                                                                                                                                                                                                                                                                                                                                                                                                                                                                                                                                                                                                                                                                                                                                                                                                                                                                                                                                                                                                                                                                                                                                                                                                                                                                         | Oct 2009                    | V                                 | Domestic                     | Y                                      | Headline CPI + 4%                                                |                                                                                                                                                                                                                | 1                        | 203                     | 13 Jun 2024                                       |
| Alexander Forbes Investments Real Return Focus Local                                                                                                                                                                                                                                                                                                                                                                                                                                                                                                                                                                                                                                                                                                                                                                                                                                                                                                                                                                                                                                                                                                                                                                                                                                                                                                                                                                                                                                                                                                                                                                                                                                                                                                                                                                                                                                                                                                                                                                                                                                                                           | May 2003                    | .,                                | Domestic                     | Y                                      | Headline CPI + 4%                                                | No negative returns over rolling 12 month period                                                                                                                                                               | N/A                      | 5 022                   | 11 Jun 2024                                       |
| Argon SA Absolute Return                                                                                                                                                                                                                                                                                                                                                                                                                                                                                                                                                                                                                                                                                                                                                                                                                                                                                                                                                                                                                                                                                                                                                                                                                                                                                                                                                                                                                                                                                                                                                                                                                                                                                                                                                                                                                                                                                                                                                                                                                                                                                                       | Oct 2006                    | V                                 | Domestic                     | Y                                      | Headline CPI + 4%                                                | No negative returns over 1 year rolling period.                                                                                                                                                                | 1                        | 151                     | 12 Jun 2024                                       |
| VFM Domestic Target Return CPI+4%                                                                                                                                                                                                                                                                                                                                                                                                                                                                                                                                                                                                                                                                                                                                                                                                                                                                                                                                                                                                                                                                                                                                                                                                                                                                                                                                                                                                                                                                                                                                                                                                                                                                                                                                                                                                                                                                                                                                                                                                                                                                                              | May 2012                    | v                                 | Domestic                     | Y                                      | Headline CPI + 4%                                                |                                                                                                                                                                                                                | 2                        | 265                     | 14 Jun 2024                                       |
| Argon Absolute Return Global Balanced CPI+4% Fund                                                                                                                                                                                                                                                                                                                                                                                                                                                                                                                                                                                                                                                                                                                                                                                                                                                                                                                                                                                                                                                                                                                                                                                                                                                                                                                                                                                                                                                                                                                                                                                                                                                                                                                                                                                                                                                                                                                                                                                                                                                                              | Oct 2015                    | V                                 | Domestic and Global          | Y                                      | Headline CPI + 4%                                                |                                                                                                                                                                                                                | 3                        | 1 201                   | 12 Jun 2024                                       |
| Matrix Global Absolute CPI+4%                                                                                                                                                                                                                                                                                                                                                                                                                                                                                                                                                                                                                                                                                                                                                                                                                                                                                                                                                                                                                                                                                                                                                                                                                                                                                                                                                                                                                                                                                                                                                                                                                                                                                                                                                                                                                                                                                                                                                                                                                                                                                                  | Nov 2017                    |                                   | Domestic and Global          | Y                                      | Headline CPI + 4%                                                |                                                                                                                                                                                                                | 1                        | 2 964                   | 11 Jun 2024                                       |
| Alexander Forbes Investments Real Return Focus Portfolio                                                                                                                                                                                                                                                                                                                                                                                                                                                                                                                                                                                                                                                                                                                                                                                                                                                                                                                                                                                                                                                                                                                                                                                                                                                                                                                                                                                                                                                                                                                                                                                                                                                                                                                                                                                                                                                                                                                                                                                                                                                                       | Nov 2002                    |                                   | Domestic and Global          | Y                                      | Headline CPI + 4%                                                | No negative returns over rolling 12 month period                                                                                                                                                               | N/A                      | 2 295                   | 11 Jun 2024                                       |
| VFM Global Target Return CPI+4%                                                                                                                                                                                                                                                                                                                                                                                                                                                                                                                                                                                                                                                                                                                                                                                                                                                                                                                                                                                                                                                                                                                                                                                                                                                                                                                                                                                                                                                                                                                                                                                                                                                                                                                                                                                                                                                                                                                                                                                                                                                                                                | Sep 2015                    | V                                 | Domestic and Global          | Y                                      | Headline CPI + 4%                                                |                                                                                                                                                                                                                | 2                        | 409                     | 14 Jun 2024                                       |
| Old Mutual Multi-Managers Defensive Balanced Fund                                                                                                                                                                                                                                                                                                                                                                                                                                                                                                                                                                                                                                                                                                                                                                                                                                                                                                                                                                                                                                                                                                                                                                                                                                                                                                                                                                                                                                                                                                                                                                                                                                                                                                                                                                                                                                                                                                                                                                                                                                                                              | Sep 2002                    | V                                 | Domestic and Global          | Y                                      | Headline CPI + 4%                                                | Non-negative returns over rolling 1-year periods                                                                                                                                                               | 1                        | 659                     | 11 Jun 2024                                       |
| OMIG Stable Growth Fund                                                                                                                                                                                                                                                                                                                                                                                                                                                                                                                                                                                                                                                                                                                                                                                                                                                                                                                                                                                                                                                                                                                                                                                                                                                                                                                                                                                                                                                                                                                                                                                                                                                                                                                                                                                                                                                                                                                                                                                                                                                                                                        | Jul 2007                    | V                                 | Domestic and Global          | Y                                      | Headline CPI + 4%                                                | Ŭ , ,                                                                                                                                                                                                          | 1                        | 7 508                   | 14 Jun 2024                                       |
|                                                                                                                                                                                                                                                                                                                                                                                                                                                                                                                                                                                                                                                                                                                                                                                                                                                                                                                                                                                                                                                                                                                                                                                                                                                                                                                                                                                                                                                                                                                                                                                                                                                                                                                                                                                                                                                                                                                                                                                                                                                                                                                                |                             |                                   |                              |                                        |                                                                  |                                                                                                                                                                                                                |                          |                         |                                                   |
| Sasfin Absolute Fund                                                                                                                                                                                                                                                                                                                                                                                                                                                                                                                                                                                                                                                                                                                                                                                                                                                                                                                                                                                                                                                                                                                                                                                                                                                                                                                                                                                                                                                                                                                                                                                                                                                                                                                                                                                                                                                                                                                                                                                                                                                                                                           | Mar 2013                    |                                   | Domestic and Global          | Y                                      | Headline CPI + 4%                                                |                                                                                                                                                                                                                | 1                        | 238                     | 12 Jun 2024                                       |
| Abax Absolute fund                                                                                                                                                                                                                                                                                                                                                                                                                                                                                                                                                                                                                                                                                                                                                                                                                                                                                                                                                                                                                                                                                                                                                                                                                                                                                                                                                                                                                                                                                                                                                                                                                                                                                                                                                                                                                                                                                                                                                                                                                                                                                                             | Jul 2012                    |                                   | Domestic and Global          | Y                                      | Headline CPI + 4%                                                |                                                                                                                                                                                                                | 1                        | 8 174                   | 12 Jun 2024                                       |
| SIM CPI + 4% Global                                                                                                                                                                                                                                                                                                                                                                                                                                                                                                                                                                                                                                                                                                                                                                                                                                                                                                                                                                                                                                                                                                                                                                                                                                                                                                                                                                                                                                                                                                                                                                                                                                                                                                                                                                                                                                                                                                                                                                                                                                                                                                            | Sep 2017                    | V                                 | Domestic and Global          | Y                                      | Headline CPI + 4%                                                |                                                                                                                                                                                                                | 1                        | 121                     | 12 Jun 2024                                       |
|                                                                                                                                                                                                                                                                                                                                                                                                                                                                                                                                                                                                                                                                                                                                                                                                                                                                                                                                                                                                                                                                                                                                                                                                                                                                                                                                                                                                                                                                                                                                                                                                                                                                                                                                                                                                                                                                                                                                                                                                                                                                                                                                |                             |                                   |                              |                                        | TOTAL                                                            |                                                                                                                                                                                                                |                          | 68 506                  |                                                   |