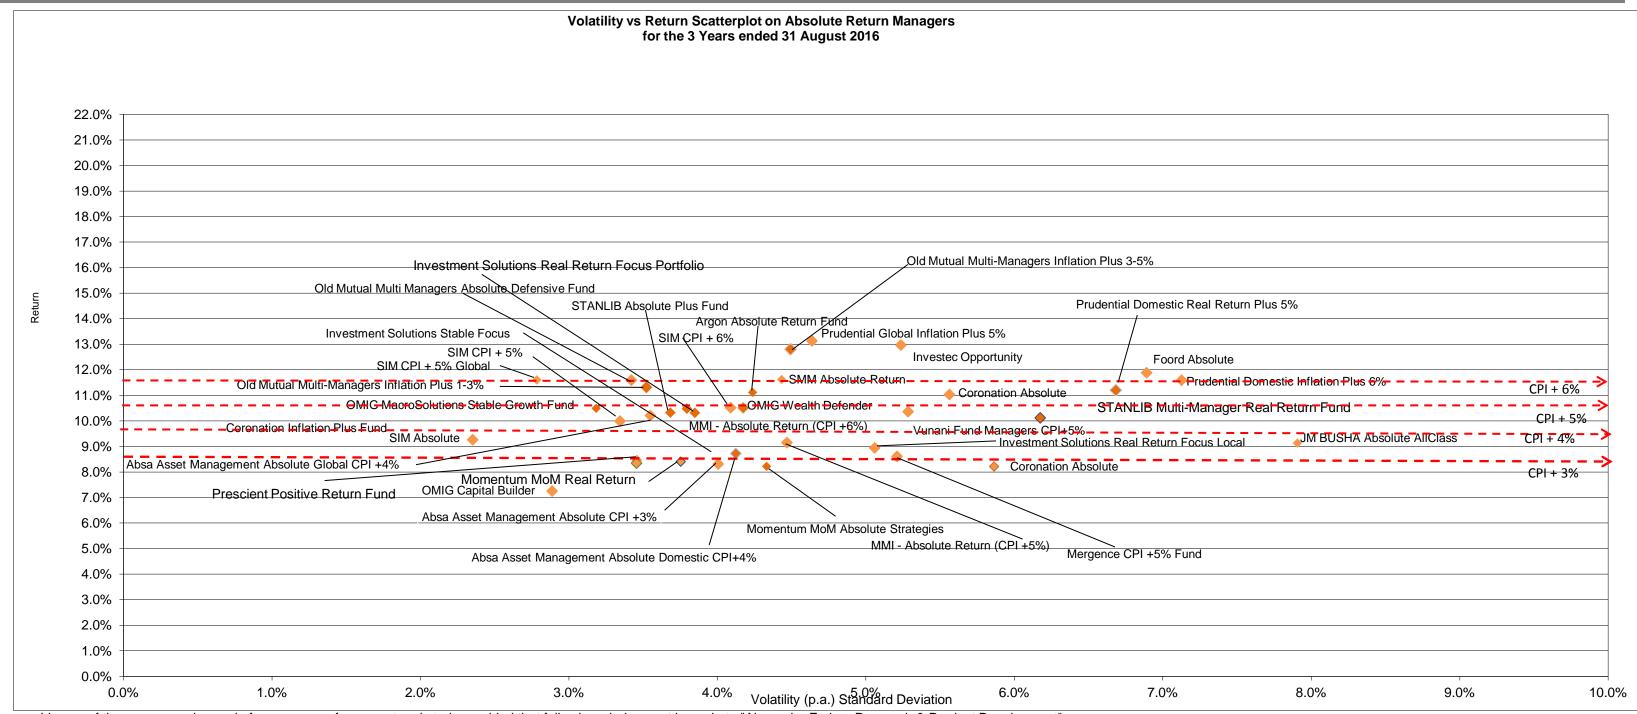

Absolute Return Manager Watch<sup>TM</sup> Survey for the month ending August 2016

Research & Product Development

FINANCIAL SERVICES

Objective - The portfolios in this Survey comply with Regulation 28 and represent products targeted at real returns with a CPI Objective.