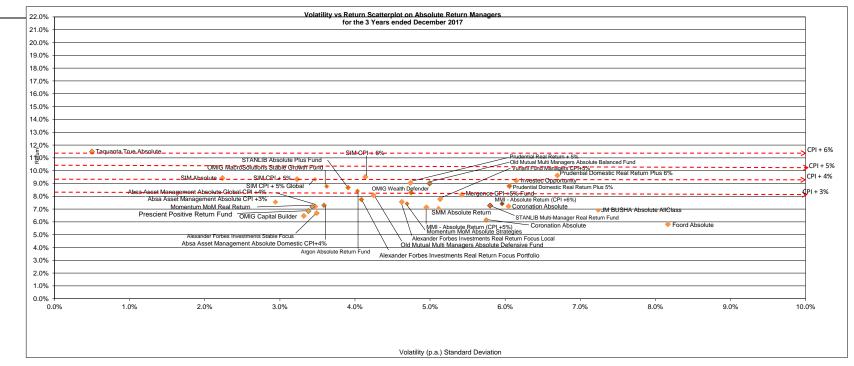

Absolute Return Manager Watch™ Survey for the month ending December 2017

Objective - The portfolios in this Survey comply with Regulation 28 and represent products targeted at real returns with a CPI Objective.