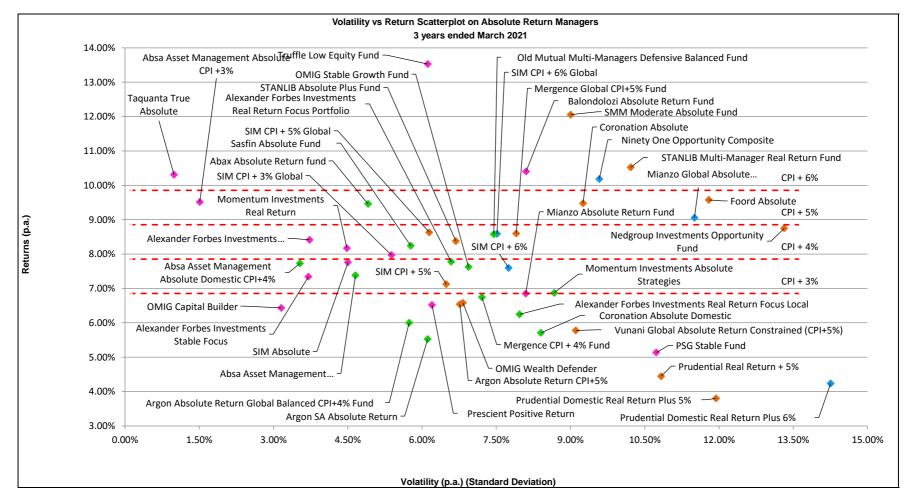

### Absolute Return Manager Watch<sup>™</sup> Survey for the month ending March 2021

Alexander Forbes: Winner of the **BEST INVESTMENT SURVEY PROVIDER** for **2019** and **2020** at the Africa Global Funds Awards.