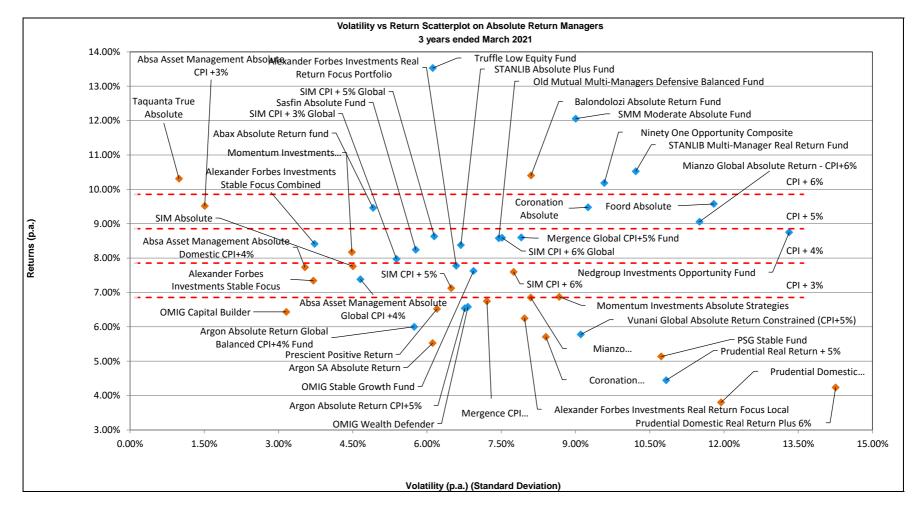

### Absolute Return Manager Watch<sup>™</sup> Survey for the month ending March 2021

Alexander Forbes: Winner of the **BEST INVESTMENT SURVEY PROVIDER** for **2019** and **2020** at the Africa Global Funds Awards.