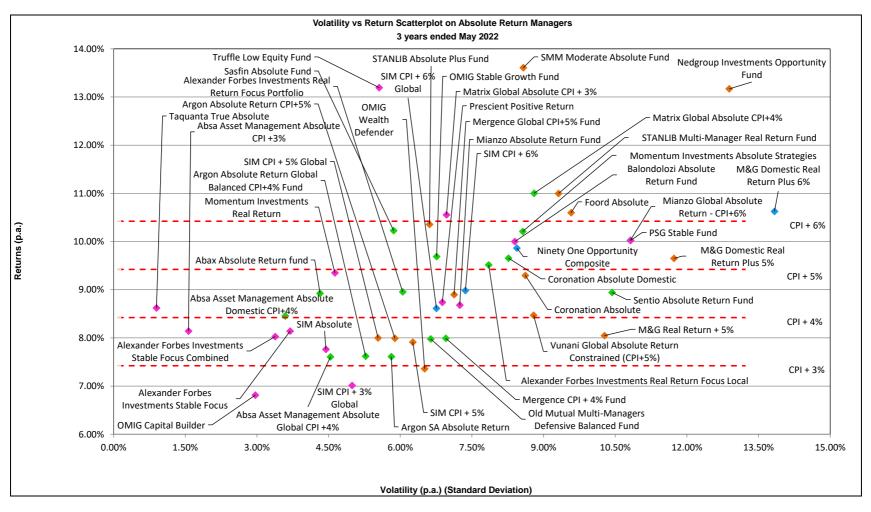

| 19.19%            | 12.05%     | 13.81%        | -0.19% | 10.20% |
| SIM CPI + 6%                                                | 14.63%            | 4.30%      | 10.67%        | 0.21%  | 12.51% |
| SIM CPI + 6% Global                                         | 16.30%            | 5.08%      | 11.72%        | 1.92%  | 10.58% |
| MA                                                          | ARKET STATISTICS  |            |               |        |        |
| Consumer Price Inflation (Headline CPI) [I-Net code: AECPI] | 5.47%             | 3.17%      | 3.56%         | 5.18%  | 4.62%  |
| STEFI                                                       | 3.81%             | 5.39%      | 7.29%         | 7.25%  | 7.54%  |



Domestic Mandate

Domestic and Global Mandate



CPI + 3%

CPI + 4%

CPI + 5%

CPI + 6%

### **EXPLANATORY NOTES**

#### General Disclaimers:

This document has been prepared for use by clients of the Alexforbes Group. Any other third party that is not a client of the Alexforbes Group and for whose specific use this document has not been supplied, must be aware that Alexforbes Group shall not be liable for any damage, loss or liability of any nature incurred by any third party and resulting from the information contained herein.

The information contained herein is supplied on an "as is" basis and has not been compiled to meet any third party's individual requirements. It is the responsibility of any third party to satisfy himself or herself, prior to relying on this information that the content meets the third party's individual requi