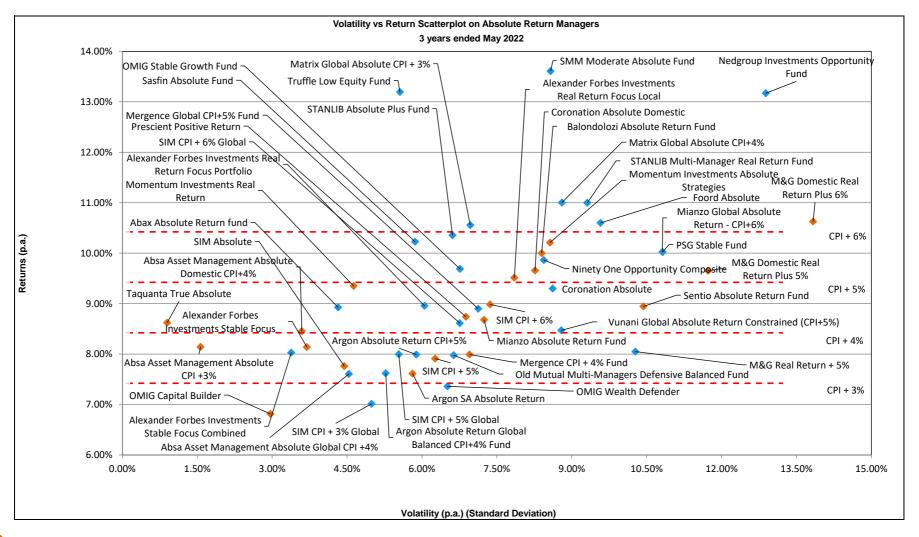

| 10.19% |
| Ninety One Opportunity Composite                            | 19.19%            | 12.05%     | 13.81%        | -0.19% | 10.20% |
| SIM CPI + 6%                                                | 14.63%            | 4.30%      | 10.67%        | 0.21%  | 12.51% |
| SIM CPI + 6% Global                                         | 16.30%            | 5.08%      | 11.72%        | 1.92%  | 10.58% |
| MA                                                          | ARKET STATISTICS  |            |               |        |        |
| Consumer Price Inflation (Headline CPI) [I-Net code: AECPI] | 5.47%             | 3.17%      | 3.56%         | 5.18%  | 4.62%  |
| STEFI                                                       | 3.81%             | 5.39%      | 7.29%         | 7.25%  | 7.54%  |



Domestic Mandate

Domestic and Global Mandate



CPI + 3%

CPI + 4%

CPI + 5%

CPI + 6%

### **EXPLANATORY NOTES**

#### General Disclaimers:

This document has been prepared for use by clients of the Alexforbes Group. Any other third party that is not a client of the Alexforbes Group and for whose specific use this document has not been supplied, must be aware that Alexforbes Group shall not be liable for any damage, loss or liability of any nature incurred by any third party and resulting from the information contained herein.

The information contained herein is supplied on an "as is" basis and has not been compiled to meet any third party's individual requirements. It is the responsibility of any third party to satisfy himself or herself, prior to relying on this information that the