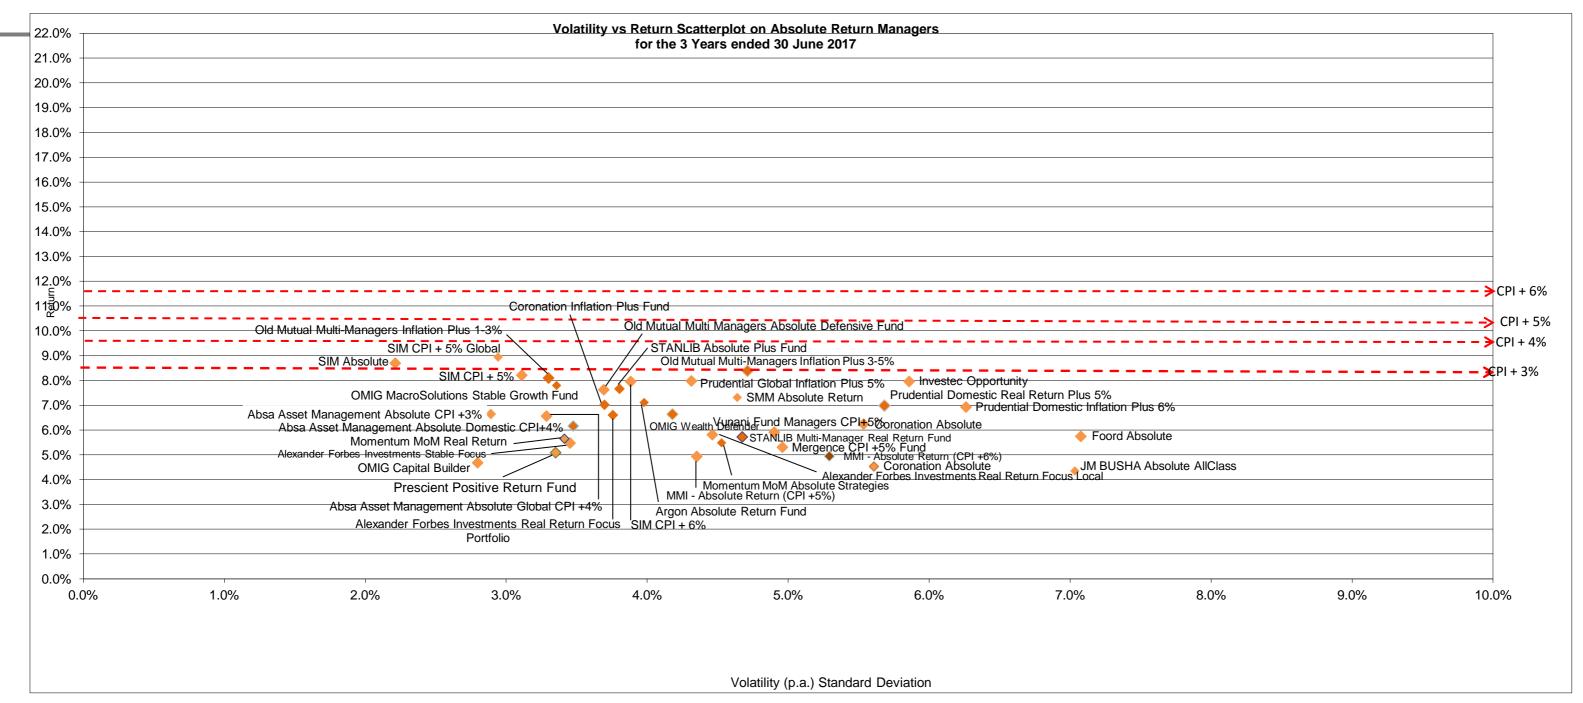

Absolute Return Manager Watch<sup>TM</sup> Survey for the month ending June 2017

Research & Product Development

FINANCIAL SERVICES

Objective - The portfolios in this Survey comply with Regulation 28 and represent products targeted at real returns with a CPI Objective.