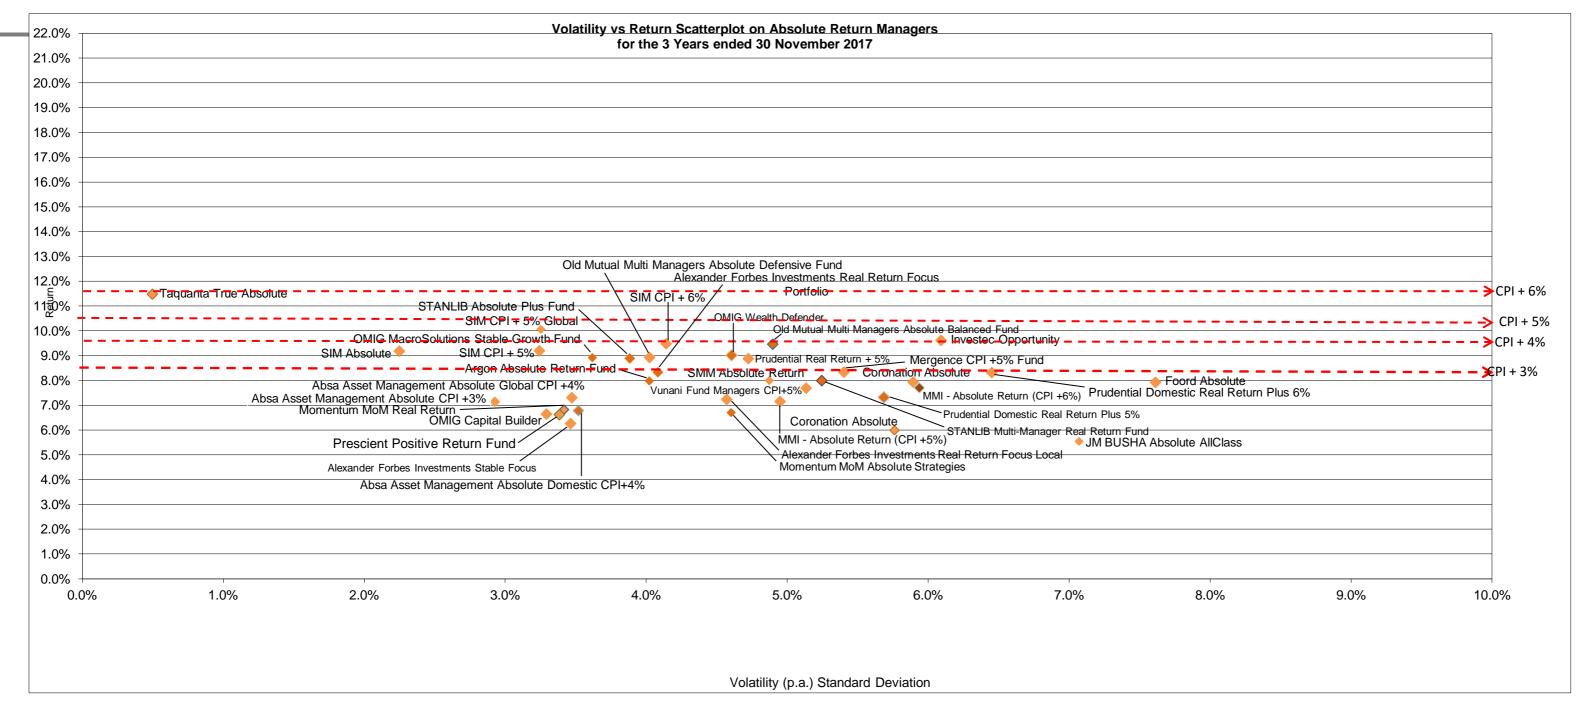

Absolute Return Manager Watch<sup>TM</sup> Survey for the month ending November 2017

Objective - The portfolios in this Survey comply with Regulation 28 and represent products targeted at real returns with a CPI Objective.