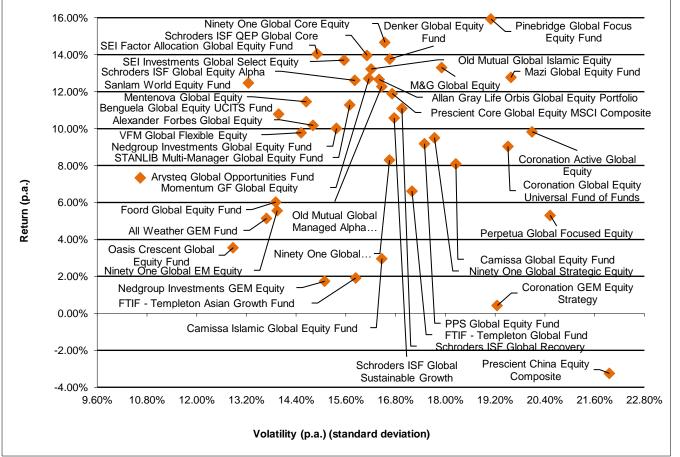

|                                                                   |           |                     |        |      | INVESTME | NT DATA T | O THE END O  | OF DECEME | SER 2024 |          |        |                |        |      |          |      |         |          |        |      |
|-------------------------------------------------------------------|-----------|---------------------|--------|------|----------|-----------|--------------|-----------|----------|----------|--------|----------------|--------|------|----------|------|---------|----------|--------|------|
|                                                                   |           |                     |        |      | PE       | ERFORMAN  |              | RANDS (R) |          |          |        |                |        |      |          |      |         |          |        |      |
|                                                                   | Fund Size | Gross/Net/          | Mor    | ith  | Qua      | rter      | Year to      | o Date    | 1 Ye     | ear      | 3 Ye   | ars            | 5 Ye   | ears |          |      | Calenda | ar Year  |        |      |
|                                                                   | (R m)     | Partial Net of fees | Fund   | Rank | Fund     | Rank      | Fund         | Rank      | Fund     | Rank     | Fund   | Rank           | Fund   | Rank | 2023     | Rank | 2022    | Rank     | 2021   | Ranl |
|                                                                   |           |                     | I      |      |          | GL        |              | Y         | _        |          |        |                |        |      |          |      |         |          |        |      |
| Alexander Forbes Global Equity                                    | 11 019    |                     | 2.40%  | 20   | 7.74%    | 19        | 20.52%       | 12        | 20.52%   | 12       | 10.17% | 21             | 16.11% | 16   | 28.11%   | 30   | -13.39% | 28       | 24.40% | 23   |
| All Weather GEM Fund                                              | 2 216     |                     | 3.72%  | 5    | -0.39%   | 45        | 9.26%        | 41        | 9.26%    | 41       | 5.14%  | 35             | 7.97%  | 33   | 15.35%   | 39   | -7.79%  | 6        | -3.14% | 39   |
| Allan Gray Life Orbis Global Equity Portfolio                     | 1 288     | N                   | -2.84% | 46   | 3.60%    | 35        | 16.30%       | 28        | 16.30%   | 28       | 12.66% | 11             | 15.45% | 17   | 29.83%   | 24   | -5.31%  | 5        | 18.22% | 29   |
| Arysteq Global Opportunities Fund                                 | 260       |                     | 1.72%  | 26   | 2.99%    | 37        | 6.59%        | 44        | 6.59%    | 44       | 7.33%  | 30             | *      |      | 20.38%   | 34   | -3.64%  | 3        | 22.84% | 25   |
| Benguela Global Equity UCITS Fund                                 | 967       |                     | 2.73%  | 13   | 7.70%    | 20        | 15.76%       | 30        | 15.76%   | 30       | 10.78% | 19             | 13.95% | 21   | 32.23%   | 15   | -11.19% | 20       | 26.81% | 20   |
| Camissa Global Equity Fund                                        | 2 722     |                     | 2.46%  | 18   | 3.85%    | 34        | 10.16%       | 36        | 10.16%   | 36       | 8.09%  | 29             | 9.86%  | 28   | 29.83%   | 23   | -11.71% | 22       | 17.68% | 30   |
| Camissa Islamic Global Equity Fund                                | 2 363     |                     | 1.04%  | 38   | -1.81%   | 46        | 1.46%        | 46        | 1.46%    | 46       | 2.96%  | 37             | 7.51%  | 35   | 20.90%   | 33   | -11.01% | 18       | 19.10% | 27   |
| Coronation Active Global Equity                                   | 1 187     | G                   | 2.10%  | 23   | 17.27%   | 1         | 25.68%       | 2         | 25.68%   | 2        | 9.83%  | 23             | 13.07% | 25   | 32.07%   | 17   | -20.19% | 39       | 14.69% | 32   |
| Coronation GEM Equity Strategy                                    | 54 614    |                     | 0.64%  | 40   | -0.38%   | 44        | 9.84%        | 37        | 9.84%    | 37       | 0.42%  | 40             | 4.52%  | 37   | 19.05%   | 37   | -22.55% | 41       | -6.06% | 40   |
| Coronation Global Equity Universal Fund of Funds                  | 12 074    | PN                  | -0.50% | 43   | 11.02%   | 6         | 20.20%       | 16        | 20.20%   | 16       | 9.03%  | 27             | 13.37% | 22   | 33.93%   | 7    | -19.49% | 37       | 18.37% | 28   |
| Denker Global Equity Fund                                         | 1 647     | G                   | 1.05%  | 37   | 5.68%    | 28        | 19.45%       | 18        | 19.45%   | 18       | 13.77% | 5              | 16.61% | 13   | 34.66%   | 5    | -8.45%  | 7        | 30.64% | 12   |
| Excelsia Global Equity                                            | 787       |                     | 2.81%  | 12   | 7.14%    | 21        | 17.71%       | 24        | 17.71%   | 24       | *      |                | *      |      | *        |      | *       |          | *      |      |
| Foord Global Equity Fund                                          | 7 828     | N                   | 1.37%  | 32   | 4.93%    | 30        | 13.76%       | 33        | 13.76%   | 33       | 6.02%  | 32             | 11.67% | 27   | 15.03%   | 41   | -8.93%  | 11       | 11.08% | 35   |
| FTIF - Templeton Asian Growth Fund                                | 32 371    | N                   | 3.67%  | 7    | 2.66%    | 39        | 15.99%       | 29        | 15.99%   | 29       | 1.91%  | 38             | 6.67%  | 36   | 10.95%   | 42   | -17.75% | 33       | -0.72% | 38   |
| FTIF - Templeton Global Fund                                      | 10 586    | N                   | 0.05%  | 42   | 4.73%    | 31        | 7.09%        | 43        | 7.09%    | 43       | 6.62%  | 31             | 9.18%  | 31   | 28.23%   | 29   | -11.73% | 23       | 13.34% | 33   |
| M&G Global Equity                                                 | 8 741     | G                   | 2.43%  | 19   | 12.86%   | 2         | 21.75%       | 10        | 21.75%   | 10       | 13.30% | 7              | 18.24% | 8    | 32.17%   | 16   | -9.61%  | 12       | 33.94% | 7    |
| Mazi Global Equity Fund                                           | 1 555     |                     | 2.64%  | 14   | 12.72%   | 3         | 22.15%       | 8         | 22.15%   | 8        | 12.77% | 9              | *      |      | 45.52%   | 1    | -19.32% | 35       | 20.47% | 26   |
| Mentenova Global Equity                                           | 3 151     |                     | 2.89%  | 11   | 8.86%    | 12        | 21.11%       | 11        | 21.11%   | 11       | 11.45% | 16             | 16.33% | 15   | 30.88%   | 19   | -12.66% | 26       | 27.48% | 19   |
| Momentum GF Global Equity                                         | 21 363    | G                   | 1.30%  | 35   | 8.23%    | 16        | 20.23%       | 15        | 20.23%   | 15       | 12.70% | 10             | 17.54% | 11   | 30.14%   | 22   | -8.51%  | 9        | 31.02% | 11   |
| Nedgroup Investments GEM Equity                                   | 4 132     | G                   | 5.51%  | 2    | 2.96%    | 38        | 9.70%        | 38        | 9.70%    | 38       | 1.73%  | 39             | 7.63%  | 34   | 17.36%   | 38   | -18.22% | 34       | 2.09%  | 37   |
| Nedgroup Investments Global Equity Fund                           | 28 001    | G                   | 2.61%  | 15   | 6.86%    | 22        | 16.55%       | 27        | 16.55%   | 27       | 10.01% | 22             | 14.90% | 20   | 32.28%   | 14   | -13.65% | 29       | 25.39% | 22   |
| Ninety One Global Core Equity                                     | 205 704   | G                   | 4.00%  | 4    | 11.42%   | 5         | 30.76%       | 1         | 30.76%   | 1        | 14.67% | 2              | 19.77% | 3    | 28.77%   | 28   | -10.45% | 16       | 30.60% | 13   |
| Ninety One Global EM Equity                                       | 180 720   |                     | 5.86%  | 1    | 6.49%    | 25        | 18.53%       | 22        | 18.53%   | 22       | 5.56%  | 33             | 9.51%  | 30   | 19.51%   | 35   | -16.97% | 32       | 9.09%  | 36   |
| Ninety One Global Franchise                                       | 380 265   | G                   | 3.01%  | 10   | 9.18%    | 8         | 12.17%       | 34        | 12.17%   | 34       | 8.29%  | 28             | 15.37% | 18   | 29.59%   | 25   | -12.64% | 25       | 30.44% | 15   |
| Ninety One Global Strategic Equity                                | 39 138    | G                   | 2.27%  | 21   | 5.11%    | 29        | 22.10%       | 9         | 22.10%   | 9        | 9.50%  | 25             | 16.52% | 14   | 33.51%   | 8    | -19.45% | 36       | 32.42% | 9    |
| Oasis Crescent Global Equity Fund                                 | 3 524     | G                   | -0.87% | 44   | 1.59%    | 41        | 5.30%        | 45        | 5.30%    | 45       | 3.55%  | 36             | 9.79%  | 29   | 15.24%   | 40   | -8.49%  | 8        | 25.90% | 21   |
| Old Mutual Global ESG Equity Portfolio                            | 46        |                     | -1.49% | 45   | 3.58%    | 36        | 18.77%       | 20        | 18.77%   | 20       | *      |                | *      |      | 33.40%   | 9    | *       |          | *      |      |
| Old Mutual Global Islamic Equity                                  | 3 734     |                     | 1.33%  | 34   | 6.35%    | 26        | 18.57%       | 21        | 18.57%   | 21       | 13.23% | 8              | 18.03% | 9    | 41.10%   | 2    | -13.24% | 27       | 37.74% | 4    |
| Old Mutual Global Managed Alpha Fund                              | 8 480     | N                   | 1.52%  | 30   | 8.58%    | 14        | 19.25%       | 19        | 19.25%   | 19       | 12.28% | 14             | 18.98% | 6    | 32.75%   | 13   | -10.58% | 17       | 28.26% | 17   |
| Perpetua Global Core Equity Fund                                  | 113       |                     | 2.14%  | 22   | 4.30%    | 32        | 7.96%        | 42        | 7.96%    | 42       | *      |                | *      |      | *        |      | *       |          | *      |      |
| Perpetua Global Focused Equity                                    | 399       | G                   | 1.53%  | 29   | 4.02%    | 33        | 10.57%       | 35        | 10.57%   | 35       | 5.30%  | 34             | 11.99% | 26   | 22.72%   | 32   | -13.94% | 30       | 30.58% | 14   |
| Pinebridge Global Focus Equity Fund                               | 26 834    | G                   | 1.56%  | 28   | 8.93%    | 11        | 25.35%       | 3         | 25.35%   | 3        | 15.93% | 1              | 22.99% | 1    | 38.61%   | 3    | -10.33% | 13       | 37.83% | 3    |
| PPS Global Equity Fund                                            | 11 764    | G                   | 3.06%  | 9    | 8.57%    | 15        | 20.25%       | 14        | 20.25%   | 14       | 9.18%  | 26             | *      |      | 37.06%   | 4    | -21.03% | 40       | 27.59% | 18   |
| Prescient China Equity Composite                                  | 3 581     | N                   | 5.44%  | 3    | 0.79%    | 42        | 17.23%       | 25        | 17.23%   | 25       | -3.25% | 41             | 8.41%  | 32   | -3.93%   | 43   | -19.59% | 38       | 13.10% | 34   |
| Prescient Core Global Equity MSCI Composite                       | 2 164     | N                   | 1.42%  | 31   | 8.97%    | 10        | 22.63%       | 7         | 22.63%   | 7        | 11.90% | 15             | *      |      | 34.45%   | 6    | -15.03% | 31       | *      |      |
| Prescient Core Global Equity MSCI EM Composite                    | 853       | N                   | 2.50%  | 16   | 0.25%    | 43        | 9.63%        | 39        | 9.63%    | 39       | *      |                | *      |      | 19.27%   | 36   | *       |          | *      |      |
| Sanlam World Equity Fund                                          | 807       | PN                  | 1.79%  | 25   | 8.20%    | 17        | 17.90%       | 23        | 17.90%   | 23       | 12.47% | 13             | 13.29% | 23   | 26.81%   | 31   | -4.84%  | 4        | 16.31% | 31   |
| Schroders ISF Global Equity Alpha                                 | 64 308    | G                   | 3.51%  | 8    | 12.33%   | 4         | 23.57%       | 5         | 23.57%   | 5        | 12.61% | 12             | 19.88% | 2    | 30.26%   | 21   | -11.29% | 21       | 33.64% | 8    |
| Schroders ISF Global Recovery                                     | 16 293    | G                   | 1.16%  | 36   | 2.04%    | 40        | 9.38%        | 40        | 9.38%    | 40       | 11.09% | 18             | 13.17% | 24   | 29.21%   | 26   | -2.98%  | 1        | 34.46% | 6    |
| Schroders ISF Global Sustainable Growth                           | 93 572    | G                   | 3.71%  | 6    | 5.83%    | 27        | 14.45%       | 31        | 14.45%   | 31       | 10.57% | 20             | 19.38% | 4    | 32.99%   | 11   | -11.19% | 19       | 31.75% | 10   |
| Schroders ISF QEP Global Core                                     | 76 546    | G                   | 1.66%  | 27   | 10.11%   | 7         | 24.04%       | Λ         | 24.04%   | <u>л</u> | 13.97% | Λ              | 19.05% | 5    | 33.18%   | 10   | -10.40% | 15       | 37.84% | 2    |
| SEI Factor Allocation Global Equity Fund                          | 39 751    |                     | 1.34%  | 33   | 8.68%    | 13        | 22.65%       | 6         | 22.65%   | 6        | 14.04% | - <del>-</del> | 18.80% | 7    | 32.77%   | 10   | -8.93%  | 10       | 35.77% | 5    |
| SET Pactor Allocation Global Equity Fund                          | 9 681     |                     | 0.07%  | 41   | 6.76%    | 23        | 16.81%       | 26        | 16.81%   | 26       | 13.70% | 6              | 17.87% | 10   | 30.52%   | 20   | -3.58%  | 2        | 37.95% | 1    |
| STANLIB Global Select                                             | 3 209     |                     | 0.77%  | 39   | 6.63%    | 23        | 20.32%       | 13        | 20.32%   | 13       | *      |                | *      | 10   | \$0.52 % | 20   | -5.5076 | <u> </u> | *      | 1    |
| STANLIB Global Select<br>STANLIB Multi-Manager Global Equity Fund | 25 869    | G                   | 1.96%  | 24   | 8.98%    | 9         | 19.81%       | 17        | 19.81%   | 13       | 11.28% | 17             | 17.33% | 12   | 31.51%   | 18   | -12.54% | 24       | 30.42% | 16   |
|                                                                   |           |                     |        |      |          |           |              |           |          |          |        |                |        |      |          |      |         |          |        |      |
| VFM Global Flexible Equity                                        | 2 086     |                     | 2.47%  | 17   | 7.84%    | 18        | 14.30%       | 32        | 14.30%   | 32       | 9.78%  | 24             | 15.11% | 19   | 29.15%   | 27   | -10.38% | 14       | 23.74% | 24   |
|                                                                   | 1 408 315 | 7                   |        |      |          |           |              |           |          |          |        |                |        |      |          |      |         |          |        |      |
|                                                                   |           | ·                   |        |      |          | MAR       | KET STATISTI | ICS       |          |          |        |                |        |      |          |      |         |          |        |      |
| MSCI World - Income Re-invested (Source: Morning Star)            |           |                     | 1 77%  |      | 9.43%    |           | 22.00%       |           | 22.00%   |          | 12 00% |                | 18.60% |      | 33 72%   |      | -12 20% |          | 32.04% |      |