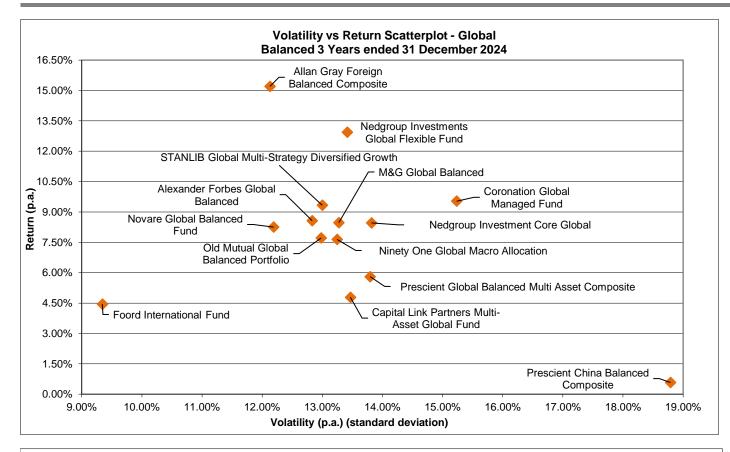

| Objective - The funds in this survey are comprised of actively managed global ed         | 1               |                        |                  |      |                | -        | THE END OF     |              | -              |          |                | ,        | ,              | 5            |                  |          | ,<br>              |            |                  |      |
|------------------------------------------------------------------------------------------|-----------------|------------------------|------------------|------|----------------|----------|----------------|--------------|----------------|----------|----------------|----------|----------------|--------------|------------------|----------|--------------------|------------|------------------|------|
|                                                                                          |                 |                        |                  |      |                |          | CE DATA IN R   |              |                |          |                |          |                |              |                  |          |                    |            |                  |      |
|                                                                                          | Fund Size       | Gross/Net/             | Mon              | nth  | Quar           |          | Year to        |              | 1 Ye           | ar       | 3 Yea          | ars      | 5 Ye           | ars          |                  |          | Calenda            | ar Year    |                  |      |
|                                                                                          | (R m)           | Partial Net of<br>fees | Fund             | Rank | Fund           | Rank     | Fund           | Rank         | Fund           | Rank     | Fund           | Rank     | Fund           | Rank         | 2023             | Rank     | 2022               | Rank       | 2021             | Rank |
|                                                                                          |                 |                        |                  |      |                | GLOB     | AL BALANCE     | D            |                |          |                |          |                |              |                  |          | -                  |            |                  |      |
| Alexander Forbes Global Balanced                                                         | 3 237           |                        | 2.49%            | 5    | 6.78%          | 9        | 14.75%         | 8            | 14.75%         | 8        | 8.57%          | 5        | 12.59%         | 4            | 23.66%           | 5        | -9.82%             | 9          | 18.22%           | 6    |
| Allan Gray Foreign Balanced Composite                                                    | 2 311           | N                      | 0.32%            | 14   | 5.25%          | 12       | 16.00%         | 5            | 16.00%         | 5        | 15.20%         | 1        | 15.08%         | 2            | 22.70%           | 7        | 7.42%              | 3          | 15.40%           | 11   |
| Capital Link Partners Multi-Asset Global Fund                                            | 376             | N                      | 2.09%            | 10   | 6.56%          | 10       | 13.90%         | 9            | 13.90%         | 9        | 4.79%          | 12       | 10.29%         | 9            | 21.60%           | 10       | -16.93%            | 14         | 16.66%           | 8    |
| Coronation Global Managed Fund                                                           | 16 833          | PN                     | 2.11%            | 7    | 12.74%         | 1        | 19.68%         | 1            | 19.68%         | 1        | 9.53%          | 3        | 10.89%         | 8            | 22.76%           | 6        | -10.56%            | 11         | 10.98%           | 14   |
| Foord International Fund                                                                 | 5 917           | N                      | 0.39%            | 13   | -1.35%         | 14       | 1.40%          | 14           | 1.40%          | 14       | 4.45%          | 13       | 7.97%          | 13           | 3.36%            | 13       | 8.73%              | 2          | 14.46%           | 12   |
| M&G Global Balanced                                                                      | 2 803           |                        | 1.84%            | 12   | 7.08%          | 7        | 11.06%         | 12           | 11.06%         | 12       | 8.47%          | 6        | 11.94%         | 7            | 24.24%           | 4        | -7.52%             | 6          | 22.73%           | 4    |
| Nedgroup Investment Core Global                                                          | 21 832          |                        | 2.52%            | 4    | 7.48%          | 6        | 15.87%         | 6            | 15.87%         | 6        | 8.46%          | 7        | 13.41%         | 3            | 25.48%           | 2        | -12.25%            | 12         | 24.44%           | 3    |
| Nedgroup Investments Global Flexible Fund                                                | 18 792          | G                      | 3.06%            | 3    | 10.59%         | 2        | 17.59%         | 3            | 17.59%         | 3        | 12.94%         | 2        | 15.97%         | 1            | 28.74%           | 1        | -4.85%             | 4          | 24.65%           | 2    |
| Ninety One Global Macro Allocation                                                       | 11 424          | G                      | 3.62%            | 2    | 9.01%          | 3        | 6.95%          | 13           | 6.95%          | 13       | 7.64%          | 10       | 11.95%         | 6            | 6.26%            | 12       | 9.75%              | 1          | 16.62%           | 9    |
| Novare Global Balanced Fund                                                              | 3 729           | N                      | 2.27%            | 6    | 8.71%          | 5        | 14.93%         | 7            | 14.93%         | 7        | 8.25%          | 8        | 10.29%         | 10           | 18.92%           | 11       | -7.18%             | 5          | 16.15%           | 10   |
| Old Mutual Global Balanced Portfolio                                                     | 2 106           | N                      | 1.92%            | 11   | 6.78%          | 8        | 12.08%         | 11           | 12.08%         | 11       | 7.71%          | 9        | 12.37%         | 5            | 21.85%           | 9        | -8.49%             | 8          | 20.72%           | 5    |
| Prescient China Balanced Composite                                                       | 2 968           | N                      | 5.54%            | 1    | 0.53%          | 13       | 17.70%         | 2            | 17.70%         | 2        | 0.57%          | 14       | 9.70%          | 12           | -4.02%           | 14       | -9.94%             | 10         | 12.77%           | 13   |
| Prescient Global Balanced Multi Asset Composite                                          | 1 694           | N                      | 2.10%            | 9    | 5.76%          | 11       | 12.54%         | 10           | 12.54%         | 10       | 5.80%          | 11       | 10.28%         | 11           | 24.53%           | 3        | -15.48%            | 13         | 18.21%           | 7    |
| STANLIB Global Multi-Strategy Diversified Growth                                         | 8 197           | P                      | 2.10%            | 8    | 8.78%          | 4        | 16.70%         | 4            | 16.70%         | 4        | 9.33%          | 4        | *              |              | 22.05%           | 8        | -8.25%             | 7          | 27.71%           | 1    |
|                                                                                          | 400.040         | 7                      |                  |      |                |          |                |              |                |          |                |          |                |              |                  |          |                    |            |                  |      |
|                                                                                          | 102 219         |                        |                  |      |                | GLOBAL B | OND/FIXED IN   |              |                |          |                |          |                |              |                  |          |                    |            |                  |      |
| Coronation Global Bond Strategy                                                          | 569             | N/A                    | 1.90%            | 4    | 3.10%          | 5        | 2.40%          | 3            | 2.40%          | 3        | 4.61%          | 2        | 6.79%          | 2            | 15.73%           | 2        | -3.40%             | 3          | 5.91%            | 2    |
| Coronation Global Strategic Income                                                       | 11 519          | N/A                    | 4.73%            | 1    | 10.38%         | 1        | 9.76%          | 1            | 9.76%          | 1        | 10.08%         | 1        | 9.64%          | 1            | 14.46%           | 4        | 6.19%              | 1          | 10.77%           | 1    |
| FTIF - Templeton Global Bond Fund (I Acc)                                                | 50 471          | N                      | -0.96%           | 8    | -3.71%         | 8        | -8.56%         | 8            | -8.56%         | 8        | 1.06%          | 4        | 1.75%          | 8            | 10.18%           | 8        | 2.46%              | 2          | 3.90%            | 5    |
| M&G Global Bond                                                                          | 3 443           | G                      | 1.51%            | 7    | 2.33%          | 7        | -1.83%         | 7            | -1.83%         | 7        | 0.45%          | 6        | 3.82%          | 5            | 13.61%           | 6        | -9.13%             | 5          | 2.90%            | 6    |
| Momentum IF Global Fixed Income                                                          | 3 061           | G                      | 1.73%            | 5    | 3.42%          | 3        | 3.43%          | 2            | 3.43%          | 2        | 0.23%          | 8        | 2.90%          | 7            | 12.56%           | 7        | -13.51%            | 8          | 0.37%            | 8    |
|                                                                                          | 44.470          |                        | 0.000/           |      | 0.000/         |          | 0.040/         |              | 0.040/         |          | 0.070/         |          | 0.470/         | -            | 4.4.400/         |          | 44.000/            | 0          | 4.570/           |      |
| Sanlam Global Bond Fund<br>STANLIB Global Bond                                           | 11 470          | PN                     | 2.03%            | 3    | 3.39%          | 4        | 0.64%          | 5            | 0.64%          | 5        | 0.67%          | 5        | 3.47%<br>6.49% | 6            | 14.16%           | 5        | -11.20%            | 6          | 1.57%            | 7    |
| STANLIB Global Bond<br>STANLIB Multi-Manager Global Bond Fund                            | 903<br>3 575    | G                      | 2.25%<br>1.72%   | 6    | 3.89%<br>2.91% | 2        | 1.98%<br>0.34% | 4            | 1.98%<br>0.34% | 4        | 2.78%<br>0.41% | <u> </u> | 4.09%          | 3<br>4       | 15.89%<br>15.64% | I<br>  3 | -8.14%             | 4          | 4.87%<br>4.63%   |      |
|                                                                                          | 0.010           | 6                      | 1.7 2 70         | 0    | 2.3170         | 0        | 0.0470         | 0            | 0.5470         | 0        | 0.4170         |          | 4.0370         | <del>-</del> | 10.0470          | 0        | -12.7070           | , <u>,</u> | 4.0070           |      |
|                                                                                          | 85 011          | ]                      |                  |      |                |          |                |              |                |          |                |          |                |              |                  |          |                    |            |                  |      |
|                                                                                          | -               |                        |                  |      | 1              | 1        | AL PROPERT     | Y            |                |          |                |          |                |              |                  |          |                    |            |                  |      |
| Catalyst Global Real Estate UCITS Fund                                                   | 8 843           |                        | -3.04%           | 1    | -0.59%         | 3        | 4.31%          | 2            | 4.31%          | 2        | 0.96%          | 1        | 8.35%          | - 1          | 18.76%           | 4        | -16.93%            | 1          | 42.98%           | 1    |
| FTIF – Franklin Global Real Estate Fund                                                  | 1 684           | N                      | -3.22%           | 2    | -1.59%         | 6        | 2.45%          | 5            | 2.45%          | 5        | -1.29%         | 3        | 5.75%          | 5            | 19.29%           | 2        | -21.31%            | 3          | 38.22%           | 5    |
| Nedgroup Investments Global Property Fund<br>Schroder ISF Global Cities Real Estate fund | 5 315<br>11 428 | G                      | -3.27%<br>-3.37% | 3    | -0.43%         | 2        | 6.58%<br>4.02% | <u></u><br>ໃ | 6.58%<br>4.02% | <u> </u> | 0.01%          | 2        | 7.13%<br>6.38% | 3            | 17.77%<br>18.91% | 6        | -20.30%<br>-23.46% | 2          | 38.93%<br>36.67% | 4    |
| Sesfikile BCI Global Property Fund                                                       | 1 213           | 6                      | -4.06%           | 6    | -0.20%         | 4        | 2.26%          | 6            | 2.26%          | 6        | -1.84%         | 5        | 7.15%          | 2            | 20.06%           | 1        | -23.46%            | 4          | 42.62%           | 2    |
|                                                                                          |                 |                        |                  | _    | 4.000/         | _        | 0.0404         |              |                |          |                |          | 0.700/         |              | (======)         |          |                    |            |                  |      |
| STANLIB Global Property                                                                  | 1 091           | G                      | -3.55%           | 5    | -1.28%         | 5        | 3.01%          | 4            | 3.01%          | 4        | -4.50%         | 6        | 3.56%          | 6            | 17.78%           | 5        | -28.22%            | 6          | 42.38%           | 3    |
|                                                                                          | 29 575          | 7                      |                  |      |                |          |                |              |                |          |                |          |                |              |                  |          |                    |            |                  |      |
|                                                                                          |                 |                        |                  |      |                | MARK     | ET STATISTIC   | S            |                |          |                |          |                |              |                  |          |                    |            |                  |      |
| MSCI World - Income Re-invested (Source: Morning Star)                                   |                 |                        | 1.77%            |      | 9.43%          |          | 22.99%         |              | 22.99%         |          | 12.99%         |          | 18.60%         |              | 33.72%           |          | -12.29%            |            | 32.94%           |      |
| S&P 500 (Composite) - Income Re-invested (Source: Morning Star)                          |                 |                        | 2.40%            |      | 12.41%         |          | 29.37%         |              | 29.37%         |          | 15.32%         |          | 21.65%         |              | 35.36%           |          | -12.43%            |            | 39.77%           | I    |
| Citi WGBI - Income Re-invested (Source: Morning Star)                                    |                 |                        | 2.07%            |      | 3.55%          |          | 0.23%          |              | 0.23%          |          | -0.42%         |          | 2.91%          |              | 13.05%           |          | -12.86%            |            | 1.08%            | I    |
| Lehman Global Aggregate - Income Re-invested (Source: Morning Star)<br>Rand / US \$      |                 |                        | 3.24%<br>18.87   |      | 7.28%          |          | 2.63%<br>18.29 |              | 2.63%<br>18.29 |          | 1.36%<br>15.96 |          | 3.05%<br>13.98 |              | 10.84%           |          | -8.45%             |            | 4.07%            |      |
| Rand / US \$<br>Rand Appreciation against US Dollar                                      |                 |                        | 4.46%            |      | 9.50%          |          | 3.19%          |              | 3.19%          |          | 15.96<br>5.74% |          | 6.18%          |              | 7.48%            |          | 6.61%              |            | 8.65%            |      |
| Rand Appreciation against Pound                                                          |                 |                        | 2.93%            |      | 2.24%          |          | 1.37%          |              | 1.37%          |          | 3.02%          |          | 4.99%          |              | 13.90%           |          | -5.32%             |            | 7.66%            |      |
| Rand Appreciation against Euro                                                           |                 |                        | 2.42%            |      | 1.60%          |          | -3.27%         |              | -3.27%         |          | 2.49%          |          | 4.48%          |              | 11.25%           |          | 0.05%              |            | 0.99%            |      |
|                                                                                          |                 | 1                      |                  |      |                |          |                | 1            |                |          |                |          |                |              |                  | 1        | 0.0070             |            |                  |      |