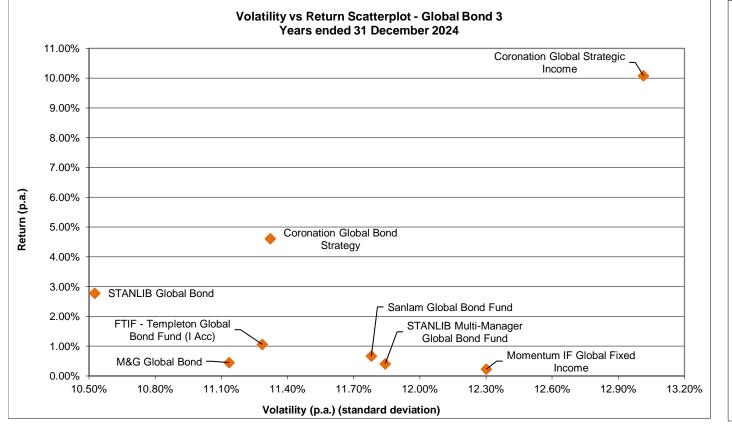

| Objective - The funds in this survey are comprised of actively managed global ed         | 1               |                        |                  |      |                | -        | THE END OF     |              | -              |          |                | ,        | ,              | 5            |                  |          | ,<br>              |            |                  |      |
|------------------------------------------------------------------------------------------|-----------------|------------------------|------------------|------|----------------|----------|----------------|--------------|----------------|----------|----------------|----------|----------------|--------------|------------------|----------|--------------------|------------|------------------|------|
|                                                                                          |                 |                        |                  |      |                |          | CE DATA IN R   |              |                |          |                |          |                |              |                  |          |                    |            |                  |      |
|                                                                                          | Fund Size       | Gross/Net/             | Mon              | nth  | Quar           |          | Year to        |              | 1 Ye           | ar       | 3 Yea          | ars      | 5 Ye           | ars          |                  |          | Calenda            | ar Year    |                  |      |
|                                                                                          | (R m)           | Partial Net of<br>fees | Fund             | Rank | Fund           | Rank     | Fund           | Rank         | Fund           | Rank     | Fund           | Rank     | Fund           | Rank         | 2023             | Rank     | 2022               | Rank       | 2021             | Rank |
|                                                                                          |                 |                        |                  |      |                | GLOB     | AL BALANCE     | D            |                |          |                |          |                |              |                  |          | -                  |            |                  |      |
| Alexander Forbes Global Balanced                                                         | 3 237           |                        | 2.49%            | 5    | 6.78%          | 9        | 14.75%         | 8            | 14.75%         | 8        | 8.57%          | 5        | 12.59%         | 4            | 23.66%           | 5        | -9.82%             | 9          | 18.22%           | 6    |
| Allan Gray Foreign Balanced Composite                                                    | 2 311           | N                      | 0.32%            | 14   | 5.25%          | 12       | 16.00%         | 5            | 16.00%         | 5        | 15.20%         | 1        | 15.08%         | 2            | 22.70%           | 7        | 7.42%              | 3          | 15.40%           | 11   |
| Capital Link Partners Multi-Asset Global Fund                                            | 376             | N                      | 2.09%            | 10   | 6.56%          | 10       | 13.90%         | 9            | 13.90%         | 9        | 4.79%          | 12       | 10.29%         | 9            | 21.60%           | 10       | -16.93%            | 14         | 16.66%           | 8    |
| Coronation Global Managed Fund                                                           | 16 833          | PN                     | 2.11%            | 7    | 12.74%         | 1        | 19.68%         | 1            | 19.68%         | 1        | 9.53%          | 3        | 10.89%         | 8            | 22.76%           | 6        | -10.56%            | 11         | 10.98%           | 14   |
| Foord International Fund                                                                 | 5 917           | N                      | 0.39%            | 13   | -1.35%         | 14       | 1.40%          | 14           | 1.40%          | 14       | 4.45%          | 13       | 7.97%          | 13           | 3.36%            | 13       | 8.73%              | 2          | 14.46%           | 12   |
| M&G Global Balanced                                                                      | 2 803           |                        | 1.84%            | 12   | 7.08%          | 7        | 11.06%         | 12           | 11.06%         | 12       | 8.47%          | 6        | 11.94%         | 7            | 24.24%           | 4        | -7.52%             | 6          | 22.73%           | 4    |
| Nedgroup Investment Core Global                                                          | 21 832          |                        | 2.52%            | 4    | 7.48%          | 6        | 15.87%         | 6            | 15.87%         | 6        | 8.46%          | 7        | 13.41%         | 3            | 25.48%           | 2        | -12.25%            | 12         | 24.44%           | 3    |
| Nedgroup Investments Global Flexible Fund                                                | 18 792          | G                      | 3.06%            | 3    | 10.59%         | 2        | 17.59%         | 3            | 17.59%         | 3        | 12.94%         | 2        | 15.97%         | 1            | 28.74%           | 1        | -4.85%             | 4          | 24.65%           | 2    |
| Ninety One Global Macro Allocation                                                       | 11 424          | G                      | 3.62%            | 2    | 9.01%          | 3        | 6.95%          | 13           | 6.95%          | 13       | 7.64%          | 10       | 11.95%         | 6            | 6.26%            | 12       | 9.75%              | 1          | 16.62%           | 9    |
| Novare Global Balanced Fund                                                              | 3 729           | N                      | 2.27%            | 6    | 8.71%          | 5        | 14.93%         | 7            | 14.93%         | 7        | 8.25%          | 8        | 10.29%         | 10           | 18.92%           | 11       | -7.18%             | 5          | 16.15%           | 10   |
| Old Mutual Global Balanced Portfolio                                                     | 2 106           | N                      | 1.92%            | 11   | 6.78%          | 8        | 12.08%         | 11           | 12.08%         | 11       | 7.71%          | 9        | 12.37%         | 5            | 21.85%           | 9        | -8.49%             | 8          | 20.72%           | 5    |
| Prescient China Balanced Composite                                                       | 2 968           | N                      | 5.54%            | 1    | 0.53%          | 13       | 17.70%         | 2            | 17.70%         | 2        | 0.57%          | 14       | 9.70%          | 12           | -4.02%           | 14       | -9.94%             | 10         | 12.77%           | 13   |
| Prescient Global Balanced Multi Asset Composite                                          | 1 694           | N                      | 2.10%            | 9    | 5.76%          | 11       | 12.54%         | 10           | 12.54%         | 10       | 5.80%          | 11       | 10.28%         | 11           | 24.53%           | 3        | -15.48%            | 13         | 18.21%           | 7    |
| STANLIB Global Multi-Strategy Diversified Growth                                         | 8 197           | P                      | 2.10%            | 8    | 8.78%          | 4        | 16.70%         | 4            | 16.70%         | 4        | 9.33%          | 4        | *              |              | 22.05%           | 8        | -8.25%             | 7          | 27.71%           | 1    |
|                                                                                          | 400.040         | 7                      |                  |      |                |          |                |              |                |          |                |          |                |              |                  |          |                    |            |                  |      |
|                                                                                          | 102 219         |                        |                  |      |                | GLOBAL B | OND/FIXED IN   |              |                |          |                |          |                |              |                  |          |                    |            |                  |      |
| Coronation Global Bond Strategy                                                          | 569             | N/A                    | 1.90%            | 4    | 3.10%          | 5        | 2.40%          | 3            | 2.40%          | 3        | 4.61%          | 2        | 6.79%          | 2            | 15.73%           | 2        | -3.40%             | 3          | 5.91%            | 2    |
| Coronation Global Strategic Income                                                       | 11 519          | N/A                    | 4.73%            | 1    | 10.38%         | 1        | 9.76%          | 1            | 9.76%          | 1        | 10.08%         | 1        | 9.64%          | 1            | 14.46%           | 4        | 6.19%              | 1          | 10.77%           | 1    |
| FTIF - Templeton Global Bond Fund (I Acc)                                                | 50 471          | N                      | -0.96%           | 8    | -3.71%         | 8        | -8.56%         | 8            | -8.56%         | 8        | 1.06%          | 4        | 1.75%          | 8            | 10.18%           | 8        | 2.46%              | 2          | 3.90%            | 5    |
| M&G Global Bond                                                                          | 3 443           | G                      | 1.51%            | 7    | 2.33%          | 7        | -1.83%         | 7            | -1.83%         | 7        | 0.45%          | 6        | 3.82%          | 5            | 13.61%           | 6        | -9.13%             | 5          | 2.90%            | 6    |
| Momentum IF Global Fixed Income                                                          | 3 061           | G                      | 1.73%            | 5    | 3.42%          | 3        | 3.43%          | 2            | 3.43%          | 2        | 0.23%          | 8        | 2.90%          | 7            | 12.56%           | 7        | -13.51%            | 8          | 0.37%            | 8    |
|                                                                                          | 44.470          |                        | 0.000/           |      | 0.000/         |          | 0.040/         |              | 0.040/         |          | 0.070/         |          | 0.470/         | -            | 4.4.400/         |          | 44.000/            | 0          | 4.570/           |      |
| Sanlam Global Bond Fund<br>STANLIB Global Bond                                           | 11 470          | PN                     | 2.03%            | 3    | 3.39%          | 4        | 0.64%          | 5            | 0.64%          | 5        | 0.67%          | 5        | 3.47%<br>6.49% | 6            | 14.16%           | 5        | -11.20%            | 6          | 1.57%            | 7    |
| STANLIB Global Bond<br>STANLIB Multi-Manager Global Bond Fund                            | 903<br>3 575    | G                      | 2.25%<br>1.72%   | 6    | 3.89%<br>2.91% | 2        | 1.98%<br>0.34% | 4            | 1.98%<br>0.34% | 4        | 2.78%<br>0.41% | <u> </u> | 4.09%          | 3<br>4       | 15.89%<br>15.64% | I<br>  3 | -8.14%             | 4          | 4.87%<br>4.63%   |      |
|                                                                                          | 0.010           | 6                      | 1.7 2 70         | 0    | 2.3170         | 0        | 0.0470         | 0            | 0.5470         | 0        | 0.4170         |          | 4.0370         | <del>-</del> | 10.0470          | 0        | -12.7070           | , <u>,</u> | 4.0070           |      |
|                                                                                          | 85 011          | ]                      |                  |      |                |          |                |              |                |          |                |          |                |              |                  |          |                    |            |                  |      |
|                                                                                          | -               |                        |                  |      | 1              | 1        | AL PROPERT     | Y            |                |          |                |          |                |              |                  |          |                    |            |                  |      |
| Catalyst Global Real Estate UCITS Fund                                                   | 8 843           |                        | -3.04%           | 1    | -0.59%         | 3        | 4.31%          | 2            | 4.31%          | 2        | 0.96%          | 1        | 8.35%          | - 1          | 18.76%           | 4        | -16.93%            | 1          | 42.98%           | 1    |
| FTIF – Franklin Global Real Estate Fund                                                  | 1 684           | N                      | -3.22%           | 2    | -1.59%         | 6        | 2.45%          | 5            | 2.45%          | 5        | -1.29%         | 3        | 5.75%          | 5            | 19.29%           | 2        | -21.31%            | 3          | 38.22%           | 5    |
| Nedgroup Investments Global Property Fund<br>Schroder ISF Global Cities Real Estate fund | 5 315<br>11 428 | G                      | -3.27%<br>-3.37% | 3    | -0.43%         | 2        | 6.58%<br>4.02% | <u></u><br>ໃ | 6.58%<br>4.02% | <u> </u> | 0.01%          | 2        | 7.13%<br>6.38% | 3            | 17.77%<br>18.91% | 6        | -20.30%<br>-23.46% | 2          | 38.93%<br>36.67% | 4    |
| Sesfikile BCI Global Property Fund                                                       | 1 213           | 6                      | -4.06%           | 6    | -0.20%         | 4        | 2.26%          | 6            | 2.26%          | 6        | -1.84%         | 5        | 7.15%          | 2            | 20.06%           | 1        | -23.46%            | 4          | 42.62%           | 2    |
|                                                                                          |                 |                        |                  | _    | 4.000/         | _        | 0.0404         |              |                |          |                |          | 0.700/         |              | (======)         |          |                    |            |                  |      |
| STANLIB Global Property                                                                  | 1 091           | G                      | -3.55%           | 5    | -1.28%         | 5        | 3.01%          | 4            | 3.01%          | 4        | -4.50%         | 6        | 3.56%          | 6            | 17.78%           | 5        | -28.22%            | 6          | 42.38%           | 3    |
|                                                                                          | 29 575          | 7                      |                  |      |                |          |                |              |                |          |                |          |                |              |                  |          |                    |            |                  |      |
|                                                                                          |                 |                        |                  |      |                | MARK     | ET STATISTIC   | S            |                |          |                |          |                |              |                  |          |                    |            |                  |      |
| MSCI World - Income Re-invested (Source: Morning Star)                                   |                 |                        | 1.77%            |      | 9.43%          |          | 22.99%         |              | 22.99%         |          | 12.99%         |          | 18.60%         |              | 33.72%           |          | -12.29%            |            | 32.94%           |      |
| S&P 500 (Composite) - Income Re-invested (Source: Morning Star)                          |                 |                        | 2.40%            |      | 12.41%         |          | 29.37%         |              | 29.37%         |          | 15.32%         |          | 21.65%         |              | 35.36%           |          | -12.43%            |            | 39.77%           | I    |
| Citi WGBI - Income Re-invested (Source: Morning Star)                                    |                 |                        | 2.07%            |      | 3.55%          |          | 0.23%          |              | 0.23%          |          | -0.42%         |          | 2.91%          |              | 13.05%           |          | -12.86%            |            | 1.08%            | I    |
| Lehman Global Aggregate - Income Re-invested (Source: Morning Star)<br>Rand / US \$      |                 |                        | 3.24%<br>18.87   |      | 7.28%          |          | 2.63%<br>18.29 |              | 2.63%<br>18.29 |          | 1.36%<br>15.96 |          | 3.05%<br>13.98 |              | 10.84%           |          | -8.45%             |            | 4.07%            |      |
| Rand / US \$<br>Rand Appreciation against US Dollar                                      |                 |                        | 4.46%            |      | 9.50%          |          | 3.19%          |              | 3.19%          |          | 15.96<br>5.74% |          | 6.18%          |              | 7.48%            |          | 6.61%              |            | 8.65%            |      |
| Rand Appreciation against Pound                                                          |                 |                        | 2.93%            |      | 2.24%          |          | 1.37%          |              | 1.37%          |          | 3.02%          |          | 4.99%          |              | 13.90%           |          | -5.32%             |            | 7.66%            |      |
| Rand Appreciation against Euro                                                           |                 |                        | 2.42%            |      | 1.60%          |          | -3.27%         |              | -3.27%         |          | 2.49%          |          | 4.48%          |              | 11.25%           |          | 0.05%              |            | 0.99%            |      |
|                                                                                          |                 | 1                      |                  |      |                |          |                | 1            |                |          |                |          |                |              |                  | 1        | 0.0070             |            |                  |      |