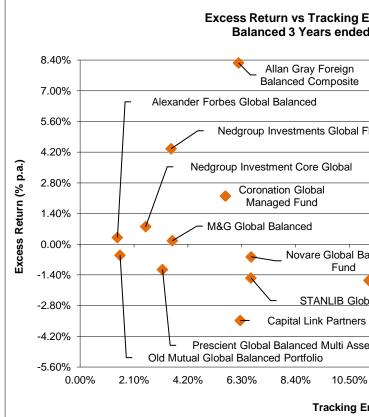

| Objective - The funds in this survey are comprised of actively managed global ed         | 1               |                        |                  |      |                | -        | THE END OF     |              | -              |          |                | ,        | ,              | 5            |                  |          | ,<br>              |            |                  |      |
|------------------------------------------------------------------------------------------|-----------------|------------------------|------------------|------|----------------|----------|----------------|--------------|----------------|----------|----------------|----------|----------------|--------------|------------------|----------|--------------------|------------|------------------|------|
|                                                                                          |                 |                        |                  |      |                |          | CE DATA IN R   |              |                |          |                |          |                |              |                  |          |                    |            |                  |      |
|                                                                                          | Fund Size       | Gross/Net/             | Mon              | nth  | Quar           |          | Year to        |              | 1 Ye           | ar       | 3 Yea          | ars      | 5 Ye           | ars          |                  |          | Calenda            | ar Year    |                  |      |
|                                                                                          | (R m)           | Partial Net of<br>fees | Fund             | Rank | Fund           | Rank     | Fund           | Rank         | Fund           | Rank     | Fund           | Rank     | Fund           | Rank         | 2023             | Rank     | 2022               | Rank       | 2021             | Rank |
|                                                                                          |                 |                        |                  |      |                | GLOB     | AL BALANCE     | D            |                |          |                |          |                |              |                  |          | -                  |            |                  |      |
| Alexander Forbes Global Balanced                                                         | 3 237           |                        | 2.49%            | 5    | 6.78%          | 9        | 14.75%         | 8            | 14.75%         | 8        | 8.57%          | 5        | 12.59%         | 4            | 23.66%           | 5        | -9.82%             | 9          | 18.22%           | 6    |
| Allan Gray Foreign Balanced Composite                                                    | 2 311           | N                      | 0.32%            | 14   | 5.25%          | 12       | 16.00%         | 5            | 16.00%         | 5        | 15.20%         | 1        | 15.08%         | 2            | 22.70%           | 7        | 7.42%              | 3          | 15.40%           | 11   |
| Capital Link Partners Multi-Asset Global Fund                                            | 376             | N                      | 2.09%            | 10   | 6.56%          | 10       | 13.90%         | 9            | 13.90%         | 9        | 4.79%          | 12       | 10.29%         | 9            | 21.60%           | 10       | -16.93%            | 14         | 16.66%           | 8    |
| Coronation Global Managed Fund                                                           | 16 833          | PN                     | 2.11%            | 7    | 12.74%         | 1        | 19.68%         | 1            | 19.68%         | 1        | 9.53%          | 3        | 10.89%         | 8            | 22.76%           | 6        | -10.56%            | 11         | 10.98%           | 14   |
| Foord International Fund                                                                 | 5 917           | N                      | 0.39%            | 13   | -1.35%         | 14       | 1.40%          | 14           | 1.40%          | 14       | 4.45%          | 13       | 7.97%          | 13           | 3.36%            | 13       | 8.73%              | 2          | 14.46%           | 12   |
| M&G Global Balanced                                                                      | 2 803           |                        | 1.84%            | 12   | 7.08%          | 7        | 11.06%         | 12           | 11.06%         | 12       | 8.47%          | 6        | 11.94%         | 7            | 24.24%           | 4        | -7.52%             | 6          | 22.73%           | 4    |
| Nedgroup Investment Core Global                                                          | 21 832          |                        | 2.52%            | 4    | 7.48%          | 6        | 15.87%         | 6            | 15.87%         | 6        | 8.46%          | 7        | 13.41%         | 3            | 25.48%           | 2        | -12.25%            | 12         | 24.44%           | 3    |
| Nedgroup Investments Global Flexible Fund                                                | 18 792          | G                      | 3.06%            | 3    | 10.59%         | 2        | 17.59%         | 3            | 17.59%         | 3        | 12.94%         | 2        | 15.97%         | 1            | 28.74%           | 1        | -4.85%             | 4          | 24.65%           | 2    |
| Ninety One Global Macro Allocation                                                       | 11 424          | G                      | 3.62%            | 2    | 9.01%          | 3        | 6.95%          | 13           | 6.95%          | 13       | 7.64%          | 10       | 11.95%         | 6            | 6.26%            | 12       | 9.75%              | 1          | 16.62%           | 9    |
| Novare Global Balanced Fund                                                              | 3 729           | N                      | 2.27%            | 6    | 8.71%          | 5        | 14.93%         | 7            | 14.93%         | 7        | 8.25%          | 8        | 10.29%         | 10           | 18.92%           | 11       | -7.18%             | 5          | 16.15%           | 10   |
| Old Mutual Global Balanced Portfolio                                                     | 2 106           | N                      | 1.92%            | 11   | 6.78%          | 8        | 12.08%         | 11           | 12.08%         | 11       | 7.71%          | 9        | 12.37%         | 5            | 21.85%           | 9        | -8.49%             | 8          | 20.72%           | 5    |
| Prescient China Balanced Composite                                                       | 2 968           | N                      | 5.54%            | 1    | 0.53%          | 13       | 17.70%         | 2            | 17.70%         | 2        | 0.57%          | 14       | 9.70%          | 12           | -4.02%           | 14       | -9.94%             | 10         | 12.77%           | 13   |
| Prescient Global Balanced Multi Asset Composite                                          | 1 694           | N                      | 2.10%            | 9    | 5.76%          | 11       | 12.54%         | 10           | 12.54%         | 10       | 5.80%          | 11       | 10.28%         | 11           | 24.53%           | 3        | -15.48%            | 13         | 18.21%           | 7    |
| STANLIB Global Multi-Strategy Diversified Growth                                         | 8 197           | P                      | 2.10%            | 8    | 8.78%          | 4        | 16.70%         | 4            | 16.70%         | 4        | 9.33%          | 4        | *              |              | 22.05%           | 8        | -8.25%             | 7          | 27.71%           | 1    |
|                                                                                          | 400.040         | 7                      |                  |      |                |          |                |              |                |          |                |          |                |              |                  |          |                    |            |                  |      |
|                                                                                          | 102 219         |                        |                  |      |                | GLOBAL B | OND/FIXED IN   |              |                |          |                |          |                |              |                  |          |                    |            |                  |      |
| Coronation Global Bond Strategy                                                          | 569             | N/A                    | 1.90%            | 4    | 3.10%          | 5        | 2.40%          | 3            | 2.40%          | 3        | 4.61%          | 2        | 6.79%          | 2            | 15.73%           | 2        | -3.40%             | 3          | 5.91%            | 2    |
| Coronation Global Strategic Income                                                       | 11 519          | N/A                    | 4.73%            | 1    | 10.38%         | 1        | 9.76%          | 1            | 9.76%          | 1        | 10.08%         | 1        | 9.64%          | 1            | 14.46%           | 4        | 6.19%              | 1          | 10.77%           | 1    |
| FTIF - Templeton Global Bond Fund (I Acc)                                                | 50 471          | N                      | -0.96%           | 8    | -3.71%         | 8        | -8.56%         | 8            | -8.56%         | 8        | 1.06%          | 4        | 1.75%          | 8            | 10.18%           | 8        | 2.46%              | 2          | 3.90%            | 5    |
| M&G Global Bond                                                                          | 3 443           | G                      | 1.51%            | 7    | 2.33%          | 7        | -1.83%         | 7            | -1.83%         | 7        | 0.45%          | 6        | 3.82%          | 5            | 13.61%           | 6        | -9.13%             | 5          | 2.90%            | 6    |
| Momentum IF Global Fixed Income                                                          | 3 061           | G                      | 1.73%            | 5    | 3.42%          | 3        | 3.43%          | 2            | 3.43%          | 2        | 0.23%          | 8        | 2.90%          | 7            | 12.56%           | 7        | -13.51%            | 8          | 0.37%            | 8    |
|                                                                                          | 44.470          |                        | 0.000/           |      | 0.000/         |          | 0.040/         |              | 0.040/         |          | 0.070/         |          | 0.470/         | -            | 4.4.400/         |          | 44.000/            | 0          | 4.570/           |      |
| Sanlam Global Bond Fund<br>STANLIB Global Bond                                           | 11 470          | PN                     | 2.03%            | 3    | 3.39%          | 4        | 0.64%          | 5            | 0.64%          | 5        | 0.67%          | 5        | 3.47%<br>6.49% | 6            | 14.16%           | 5        | -11.20%            | 6          | 1.57%            | 7    |
| STANLIB Global Bond<br>STANLIB Multi-Manager Global Bond Fund                            | 903<br>3 575    | G                      | 2.25%<br>1.72%   | 6    | 3.89%<br>2.91% | 2        | 1.98%<br>0.34% | 4            | 1.98%<br>0.34% | 4        | 2.78%<br>0.41% | <u> </u> | 4.09%          | 3<br>4       | 15.89%<br>15.64% | I<br>  3 | -8.14%             | 4          | 4.87%<br>4.63%   |      |
|                                                                                          | 0.010           | 6                      | 1.7 2 70         | 0    | 2.3170         | 0        | 0.0470         | 0            | 0.5470         | 0        | 0.4170         |          | 4.0370         | <del>-</del> | 10.0470          | 0        | -12.7070           | , <u>,</u> | 4.0070           |      |
|                                                                                          | 85 011          | ]                      |                  |      |                |          |                |              |                |          |                |          |                |              |                  |          |                    |            |                  |      |
|                                                                                          | -               |                        |                  |      | 1              | 1        | AL PROPERT     | Y            |                |          |                |          |                |              |                  |          |                    |            |                  |      |
| Catalyst Global Real Estate UCITS Fund                                                   | 8 843           |                        | -3.04%           | 1    | -0.59%         | 3        | 4.31%          | 2            | 4.31%          | 2        | 0.96%          | 1        | 8.35%          | - 1          | 18.76%           | 4        | -16.93%            | 1          | 42.98%           | 1    |
| FTIF – Franklin Global Real Estate Fund                                                  | 1 684           | N                      | -3.22%           | 2    | -1.59%         | 6        | 2.45%          | 5            | 2.45%          | 5        | -1.29%         | 3        | 5.75%          | 5            | 19.29%           | 2        | -21.31%            | 3          | 38.22%           | 5    |
| Nedgroup Investments Global Property Fund<br>Schroder ISF Global Cities Real Estate fund | 5 315<br>11 428 | G                      | -3.27%<br>-3.37% | 3    | -0.43%         | 2        | 6.58%<br>4.02% | <u></u><br>ໃ | 6.58%<br>4.02% | <u> </u> | 0.01%          | 2        | 7.13%<br>6.38% | 3            | 17.77%<br>18.91% | 6        | -20.30%<br>-23.46% | 2          | 38.93%<br>36.67% | 4    |
| Sesfikile BCI Global Property Fund                                                       | 1 213           | 6                      | -4.06%           | 6    | -0.20%         | 4        | 2.26%          | 6            | 2.26%          | 6        | -1.84%         | 5        | 7.15%          | 2            | 20.06%           | 1        | -23.46%            | 4          | 42.62%           | 2    |
|                                                                                          |                 |                        |                  | _    | 4.000/         | _        | 0.0404         |              |                |          |                |          | 0.700/         |              | (======)         |          |                    |            |                  |      |
| STANLIB Global Property                                                                  | 1 091           | G                      | -3.55%           | 5    | -1.28%         | 5        | 3.01%          | 4            | 3.01%          | 4        | -4.50%         | 6        | 3.56%          | 6            | 17.78%           | 5        | -28.22%            | 6          | 42.38%           | 3    |
|                                                                                          | 29 575          | 7                      |                  |      |                |          |                |              |                |          |                |          |                |              |                  |          |                    |            |                  |      |
|                                                                                          |                 |                        |                  |      |                | MARK     | ET STATISTIC   | S            |                |          |                |          |                |              |                  |          |                    |            |                  |      |
| MSCI World - Income Re-invested (Source: Morning Star)                                   |                 |                        | 1.77%            |      | 9.43%          |          | 22.99%         |              | 22.99%         |          | 12.99%         |          | 18.60%         |              | 33.72%           |          | -12.29%            |            | 32.94%           |      |
| S&P 500 (Composite) - Income Re-invested (Source: Morning Star)                          |                 |                        | 2.40%            |      | 12.41%         |          | 29.37%         |              | 29.37%         |          | 15.32%         |          | 21.65%         |              | 35.36%           |          | -12.43%            |            | 39.77%           | I    |
| Citi WGBI - Income Re-invested (Source: Morning Star)                                    |                 |                        | 2.07%            |      | 3.55%          |          | 0.23%          |              | 0.23%          |          | -0.42%         |          | 2.91%          |              | 13.05%           |          | -12.86%            |            | 1.08%            | I    |
| Lehman Global Aggregate - Income Re-invested (Source: Morning Star)<br>Rand / US \$      |                 |                        | 3.24%<br>18.87   |      | 7.28%          |          | 2.63%<br>18.29 |              | 2.63%<br>18.29 |          | 1.36%<br>15.96 |          | 3.05%<br>13.98 |              | 10.84%           |          | -8.45%             |            | 4.07%            |      |
| Rand / US \$<br>Rand Appreciation against US Dollar                                      |                 |                        | 4.46%            |      | 9.50%          |          | 3.19%          |              | 3.19%          |          | 15.96<br>5.74% |          | 6.18%          |              | 7.48%            |          | 6.61%              |            | 8.65%            |      |
| Rand Appreciation against Pound                                                          |                 |                        | 2.93%            |      | 2.24%          |          | 1.37%          |              | 1.37%          |          | 3.02%          |          | 4.99%          |              | 13.90%           |          | -5.32%             |            | 7.66%            |      |
| Rand Appreciation against Euro                                                           |                 |                        | 2.42%            |      | 1.60%          |          | -3.27%         |              | -3.27%         |          | 2.49%          |          | 4.48%          |              | 11.25%           |          | 0.05%              |            | 0.99%            |      |
|                                                                                          |                 | 1                      |                  |      |                |          |                | 1            |                |          |                |          |                |              |                  | 1        | 0.0070             |            |                  |      |