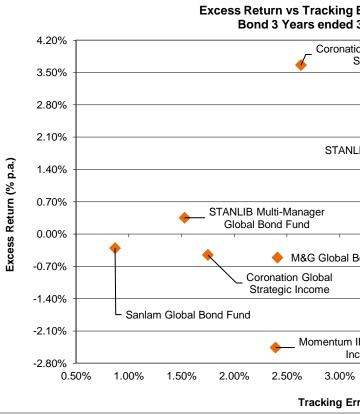

| Objective - The funds in this survey are comprised of actively managed global ed         | 1               |                        |                  |      |                | -        | THE END OF     |              | -              |          |                | ,        | ,              | 5            |                  |          | ,<br>              |            |                  |      |
|------------------------------------------------------------------------------------------|-----------------|------------------------|------------------|------|----------------|----------|----------------|--------------|----------------|----------|----------------|----------|----------------|--------------|------------------|----------|--------------------|------------|------------------|------|
|                                                                                          |                 |                        |                  |      |                |          | CE DATA IN R   |              |                |          |                |          |                |              |                  |          |                    |            |                  |      |
|                                                                                          | Fund Size       | Gross/Net/             | Mon              | nth  | Quar           |          | Year to        |              | 1 Ye           | ar       | 3 Yea          | ars      | 5 Ye           | ars          |                  |          | Calenda            | ar Year    |                  |      |
|                                                                                          | (R m)           | Partial Net of<br>fees | Fund             | Rank | Fund           | Rank     | Fund           | Rank         | Fund           | Rank     | Fund           | Rank     | Fund           | Rank         | 2023             | Rank     | 2022               | Rank       | 2021             | Rank |
|                                                                                          |                 |                        |                  |      |                | GLOB     | AL BALANCE     | D            |                |          |                |          |                |              |                  |          | -                  |            |                  |      |
| Alexander Forbes Global Balanced                                                         | 3 237           |                        | 2.49%            | 5    | 6.78%          | 9        | 14.75%         | 8            | 14.75%         | 8        | 8.57%          | 5        | 12.59%         | 4            | 23.66%           | 5        | -9.82%             | 9          | 18.22%           | 6    |
| Allan Gray Foreign Balanced Composite                                                    | 2 311           | N                      | 0.32%            | 14   | 5.25%          | 12       | 16.00%         | 5            | 16.00%         | 5        | 15.20%         | 1        | 15.08%         | 2            | 22.70%           | 7        | 7.42%              | 3          | 15.40%           | 11   |
| Capital Link Partners Multi-Asset Global Fund                                            | 376             | N                      | 2.09%            | 10   | 6.56%          | 10       | 13.90%         | 9            | 13.90%         | 9        | 4.79%          | 12       | 10.29%         | 9            | 21.60%           | 10       | -16.93%            | 14         | 16.66%           | 8    |
| Coronation Global Managed Fund                                                           | 16 833          | PN                     | 2.11%            | 7    | 12.74%         | 1        | 19.68%         | 1            | 19.68%         | 1        | 9.53%          | 3        | 10.89%         | 8            | 22.76%           | 6        | -10.56%            | 11         | 10.98%           | 14   |
| Foord International Fund                                                                 | 5 917           | N                      | 0.39%            | 13   | -1.35%         | 14       | 1.40%          | 14           | 1.40%          | 14       | 4.45%          | 13       | 7.97%          | 13           | 3.36%            | 13       | 8.73%              | 2          | 14.46%           | 12   |
| M&G Global Balanced                                                                      | 2 803           |                        | 1.84%            | 12   | 7.08%          | 7        | 11.06%         | 12           | 11.06%         | 12       | 8.47%          | 6        | 11.94%         | 7            | 24.24%           | 4        | -7.52%             | 6          | 22.73%           | 4    |
| Nedgroup Investment Core Global                                                          | 21 832          |                        | 2.52%            | 4    | 7.48%          | 6        | 15.87%         | 6            | 15.87%         | 6        | 8.46%          | 7        | 13.41%         | 3            | 25.48%           | 2        | -12.25%            | 12         | 24.44%           | 3    |
| Nedgroup Investments Global Flexible Fund                                                | 18 792          | G                      | 3.06%            | 3    | 10.59%         | 2        | 17.59%         | 3            | 17.59%         | 3        | 12.94%         | 2        | 15.97%         | 1            | 28.74%           | 1        | -4.85%             | 4          | 24.65%           | 2    |
| Ninety One Global Macro Allocation                                                       | 11 424          | G                      | 3.62%            | 2    | 9.01%          | 3        | 6.95%          | 13           | 6.95%          | 13       | 7.64%          | 10       | 11.95%         | 6            | 6.26%            | 12       | 9.75%              | 1          | 16.62%           | 9    |
| Novare Global Balanced Fund                                                              | 3 729           | N                      | 2.27%            | 6    | 8.71%          | 5        | 14.93%         | 7            | 14.93%         | 7        | 8.25%          | 8        | 10.29%         | 10           | 18.92%           | 11       | -7.18%             | 5          | 16.15%           | 10   |
| Old Mutual Global Balanced Portfolio                                                     | 2 106           | N                      | 1.92%            | 11   | 6.78%          | 8        | 12.08%         | 11           | 12.08%         | 11       | 7.71%          | 9        | 12.37%         | 5            | 21.85%           | 9        | -8.49%             | 8          | 20.72%           | 5    |
| Prescient China Balanced Composite                                                       | 2 968           | N                      | 5.54%            | 1    | 0.53%          | 13       | 17.70%         | 2            | 17.70%         | 2        | 0.57%          | 14       | 9.70%          | 12           | -4.02%           | 14       | -9.94%             | 10         | 12.77%           | 13   |
| Prescient Global Balanced Multi Asset Composite                                          | 1 694           | N                      | 2.10%            | 9    | 5.76%          | 11       | 12.54%         | 10           | 12.54%         | 10       | 5.80%          | 11       | 10.28%         | 11           | 24.53%           | 3        | -15.48%            | 13         | 18.21%           | 7    |
| STANLIB Global Multi-Strategy Diversified Growth                                         | 8 197           | P                      | 2.10%            | 8    | 8.78%          | 4        | 16.70%         | 4            | 16.70%         | 4        | 9.33%          | 4        | *              |              | 22.05%           | 8        | -8.25%             | 7          | 27.71%           | 1    |
|                                                                                          | 400.040         | 7                      |                  |      |                |          |                |              |                |          |                |          |                |              |                  |          |                    |            |                  |      |
|                                                                                          | 102 219         |                        |                  |      |                | GLOBAL B | OND/FIXED IN   |              |                |          |                |          |                |              |                  |          |                    |            |                  |      |
| Coronation Global Bond Strategy                                                          | 569             | N/A                    | 1.90%            | 4    | 3.10%          | 5        | 2.40%          | 3            | 2.40%          | 3        | 4.61%          | 2        | 6.79%          | 2            | 15.73%           | 2        | -3.40%             | 3          | 5.91%            | 2    |
| Coronation Global Strategic Income                                                       | 11 519          | N/A                    | 4.73%            | 1    | 10.38%         | 1        | 9.76%          | 1            | 9.76%          | 1        | 10.08%         | 1        | 9.64%          | 1            | 14.46%           | 4        | 6.19%              | 1          | 10.77%           | 1    |
| FTIF - Templeton Global Bond Fund (I Acc)                                                | 50 471          | N                      | -0.96%           | 8    | -3.71%         | 8        | -8.56%         | 8            | -8.56%         | 8        | 1.06%          | 4        | 1.75%          | 8            | 10.18%           | 8        | 2.46%              | 2          | 3.90%            | 5    |
| M&G Global Bond                                                                          | 3 443           | G                      | 1.51%            | 7    | 2.33%          | 7        | -1.83%         | 7            | -1.83%         | 7        | 0.45%          | 6        | 3.82%          | 5            | 13.61%           | 6        | -9.13%             | 5          | 2.90%            | 6    |
| Momentum IF Global Fixed Income                                                          | 3 061           | G                      | 1.73%            | 5    | 3.42%          | 3        | 3.43%          | 2            | 3.43%          | 2        | 0.23%          | 8        | 2.90%          | 7            | 12.56%           | 7        | -13.51%            | 8          | 0.37%            | 8    |
|                                                                                          | 44.470          |                        | 0.000/           |      | 0.000/         |          | 0.040/         |              | 0.040/         |          | 0.070/         |          | 0.470/         | -            | 4.4.400/         |          | 44.000/            | 0          | 4.570/           |      |
| Sanlam Global Bond Fund<br>STANLIB Global Bond                                           | 11 470          | PN                     | 2.03%            | 3    | 3.39%          | 4        | 0.64%          | 5            | 0.64%          | 5        | 0.67%          | 5        | 3.47%<br>6.49% | 6            | 14.16%           | 5        | -11.20%            | 6          | 1.57%            | 7    |
| STANLIB Global Bond<br>STANLIB Multi-Manager Global Bond Fund                            | 903<br>3 575    | G                      | 2.25%<br>1.72%   | 6    | 3.89%<br>2.91% | 2        | 1.98%<br>0.34% | 4            | 1.98%<br>0.34% | 4        | 2.78%<br>0.41% | <u> </u> | 4.09%          | 3<br>4       | 15.89%<br>15.64% | I<br>  3 | -8.14%             | 4          | 4.87%<br>4.63%   |      |
|                                                                                          | 0.010           | 6                      | 1.7 2 70         | 0    | 2.3170         | 0        | 0.0470         | 0            | 0.5470         | 0        | 0.4170         |          | 4.0370         | <del>-</del> | 10.0470          | 0        | -12.7070           | , <u>,</u> | 4.0070           |      |
|                                                                                          | 85 011          | ]                      |                  |      |                |          |                |              |                |          |                |          |                |              |                  |          |                    |            |                  |      |
|                                                                                          | -               |                        |                  |      | 1              | 1        | AL PROPERT     | Y            |                |          |                |          |                |              |                  |          |                    |            |                  |      |
| Catalyst Global Real Estate UCITS Fund                                                   | 8 843           |                        | -3.04%           | 1    | -0.59%         | 3        | 4.31%          | 2            | 4.31%          | 2        | 0.96%          | 1        | 8.35%          | - 1          | 18.76%           | 4        | -16.93%            | 1          | 42.98%           | 1    |
| FTIF – Franklin Global Real Estate Fund                                                  | 1 684           | N                      | -3.22%           | 2    | -1.59%         | 6        | 2.45%          | 5            | 2.45%          | 5        | -1.29%         | 3        | 5.75%          | 5            | 19.29%           | 2        | -21.31%            | 3          | 38.22%           | 5    |
| Nedgroup Investments Global Property Fund<br>Schroder ISF Global Cities Real Estate fund | 5 315<br>11 428 | G                      | -3.27%<br>-3.37% | 3    | -0.43%         | 2        | 6.58%<br>4.02% | <u></u><br>ໃ | 6.58%<br>4.02% | <u> </u> | 0.01%          | 2        | 7.13%<br>6.38% | 3            | 17.77%<br>18.91% | 6        | -20.30%<br>-23.46% | 2          | 38.93%<br>36.67% | 4    |
| Sesfikile BCI Global Property Fund                                                       | 1 213           | 6                      | -4.06%           | 6    | -0.20%         | 4        | 2.26%          | 6            | 2.26%          | 6        | -1.84%         | 5        | 7.15%          | 2            | 20.06%           | 1        | -23.46%            | 4          | 42.62%           | 2    |
|                                                                                          |                 |                        |                  | _    | 4.000/         | _        | 0.0404         |              |                |          |                |          | 0.700/         |              | (======)         |          |                    |            |                  |      |
| STANLIB Global Property                                                                  | 1 091           | G                      | -3.55%           | 5    | -1.28%         | 5        | 3.01%          | 4            | 3.01%          | 4        | -4.50%         | 6        | 3.56%          | 6            | 17.78%           | 5        | -28.22%            | 6          | 42.38%           | 3    |
|                                                                                          | 29 575          | 7                      |                  |      |                |          |                |              |                |          |                |          |                |              |                  |          |                    |            |                  |      |
|                                                                                          |                 |                        |                  |      |                | MARK     | ET STATISTIC   | S            |                |          |                |          |                |              |                  |          |                    |            |                  |      |
| MSCI World - Income Re-invested (Source: Morning Star)                                   |                 |                        | 1.77%            |      | 9.43%          |          | 22.99%         |              | 22.99%         |          | 12.99%         |          | 18.60%         |              | 33.72%           |          | -12.29%            |            | 32.94%           |      |
| S&P 500 (Composite) - Income Re-invested (Source: Morning Star)                          |                 |                        | 2.40%            |      | 12.41%         |          | 29.37%         |              | 29.37%         |          | 15.32%         |          | 21.65%         |              | 35.36%           |          | -12.43%            |            | 39.77%           | I    |
| Citi WGBI - Income Re-invested (Source: Morning Star)                                    |                 |                        | 2.07%            |      | 3.55%          |          | 0.23%          |              | 0.23%          |          | -0.42%         |          | 2.91%          |              | 13.05%           |          | -12.86%            |            | 1.08%            | I    |
| Lehman Global Aggregate - Income Re-invested (Source: Morning Star)<br>Rand / US \$      |                 |                        | 3.24%<br>18.87   |      | 7.28%          |          | 2.63%<br>18.29 |              | 2.63%<br>18.29 |          | 1.36%<br>15.96 |          | 3.05%<br>13.98 |              | 10.84%           |          | -8.45%             |            | 4.07%            |      |
| Rand / US \$<br>Rand Appreciation against US Dollar                                      |                 |                        | 4.46%            |      | 9.50%          |          | 3.19%          |              | 3.19%          |          | 15.96<br>5.74% |          | 6.18%          |              | 7.48%            |          | 6.61%              |            | 8.65%            |      |
| Rand Appreciation against Pound                                                          |                 |                        | 2.93%            |      | 2.24%          |          | 1.37%          |              | 1.37%          |          | 3.02%          |          | 4.99%          |              | 13.90%           |          | -5.32%             |            | 7.66%            |      |
| Rand Appreciation against Euro                                                           |                 |                        | 2.42%            |      | 1.60%          |          | -3.27%         |              | -3.27%         |          | 2.49%          |          | 4.48%          |              | 11.25%           |          | 0.05%              |            | 0.99%            |      |
|                                                                                          |                 | 1                      |                  |      |                |          |                | 1            |                |          |                |          |                |              |                  | 1        | 0.0070             |            |                  |      |