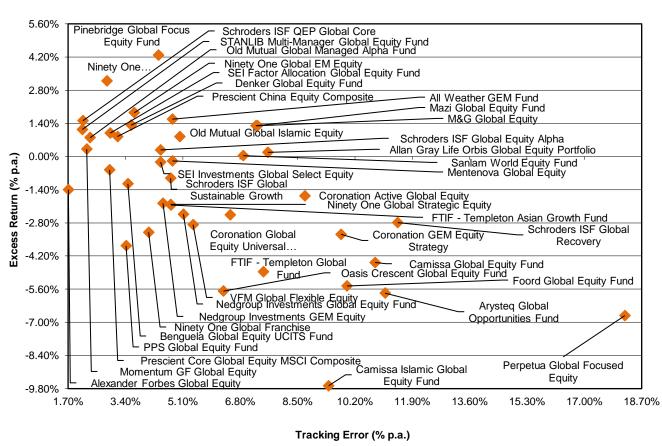

|                                                                   |           |                     |        |      | INVESTME | NT DATA T | O THE END O  | OF DECEME | SER 2024 |          |        |                |        |      |          |      |         |          |        |      |
|-------------------------------------------------------------------|-----------|---------------------|--------|------|----------|-----------|--------------|-----------|----------|----------|--------|----------------|--------|------|----------|------|---------|----------|--------|------|
|                                                                   |           |                     |        |      | PE       | ERFORMAN  |              | RANDS (R) |          |          |        |                |        |      |          |      |         |          |        |      |
|                                                                   | Fund Size | Gross/Net/          | Mor    | ith  | Qua      | rter      | Year to      | o Date    | 1 Ye     | ear      | 3 Ye   | ars            | 5 Ye   | ears |          |      | Calenda | ar Year  |        |      |
|                                                                   | (R m)     | Partial Net of fees | Fund   | Rank | Fund     | Rank      | Fund         | Rank      | Fund     | Rank     | Fund   | Rank           | Fund   | Rank | 2023     | Rank | 2022    | Rank     | 2021   | Ranl |
|                                                                   |           |                     | I      |      |          | GL        |              | Y         | _        |          |        |                |        |      |          |      |         |          |        |      |
| Alexander Forbes Global Equity                                    | 11 019    |                     | 2.40%  | 20   | 7.74%    | 19        | 20.52%       | 12        | 20.52%   | 12       | 10.17% | 21             | 16.11% | 16   | 28.11%   | 30   | -13.39% | 28       | 24.40% | 23   |
| All Weather GEM Fund                                              | 2 216     |                     | 3.72%  | 5    | -0.39%   | 45        | 9.26%        | 41        | 9.26%    | 41       | 5.14%  | 35             | 7.97%  | 33   | 15.35%   | 39   | -7.79%  | 6        | -3.14% | 39   |
| Allan Gray Life Orbis Global Equity Portfolio                     | 1 288     | N                   | -2.84% | 46   | 3.60%    | 35        | 16.30%       | 28        | 16.30%   | 28       | 12.66% | 11             | 15.45% | 17   | 29.83%   | 24   | -5.31%  | 5        | 18.22% | 29   |
| Arysteq Global Opportunities Fund                                 | 260       |                     | 1.72%  | 26   | 2.99%    | 37        | 6.59%        | 44        | 6.59%    | 44       | 7.33%  | 30             | *      |      | 20.38%   | 34   | -3.64%  | 3        | 22.84% | 25   |
| Benguela Global Equity UCITS Fund                                 | 967       |                     | 2.73%  | 13   | 7.70%    | 20        | 15.76%       | 30        | 15.76%   | 30       | 10.78% | 19             | 13.95% | 21   | 32.23%   | 15   | -11.19% | 20       | 26.81% | 20   |
| Camissa Global Equity Fund                                        | 2 722     |                     | 2.46%  | 18   | 3.85%    | 34        | 10.16%       | 36        | 10.16%   | 36       | 8.09%  | 29             | 9.86%  | 28   | 29.83%   | 23   | -11.71% | 22       | 17.68% | 30   |
| Camissa Islamic Global Equity Fund                                | 2 363     |                     | 1.04%  | 38   | -1.81%   | 46        | 1.46%        | 46        | 1.46%    | 46       | 2.96%  | 37             | 7.51%  | 35   | 20.90%   | 33   | -11.01% | 18       | 19.10% | 27   |
| Coronation Active Global Equity                                   | 1 187     | G                   | 2.10%  | 23   | 17.27%   | 1         | 25.68%       | 2         | 25.68%   | 2        | 9.83%  | 23             | 13.07% | 25   | 32.07%   | 17   | -20.19% | 39       | 14.69% | 32   |
| Coronation GEM Equity Strategy                                    | 54 614    |                     | 0.64%  | 40   | -0.38%   | 44        | 9.84%        | 37        | 9.84%    | 37       | 0.42%  | 40             | 4.52%  | 37   | 19.05%   | 37   | -22.55% | 41       | -6.06% | 40   |
| Coronation Global Equity Universal Fund of Funds                  | 12 074    | PN                  | -0.50% | 43   | 11.02%   | 6         | 20.20%       | 16        | 20.20%   | 16       | 9.03%  | 27             | 13.37% | 22   | 33.93%   | 7    | -19.49% | 37       | 18.37% | 28   |
| Denker Global Equity Fund                                         | 1 647     | G                   | 1.05%  | 37   | 5.68%    | 28        | 19.45%       | 18        | 19.45%   | 18       | 13.77% | 5              | 16.61% | 13   | 34.66%   | 5    | -8.45%  | 7        | 30.64% | 12   |
| Excelsia Global Equity                                            | 787       |                     | 2.81%  | 12   | 7.14%    | 21        | 17.71%       | 24        | 17.71%   | 24       | *      |                | *      |      | *        |      | *       |          | *      |      |
| Foord Global Equity Fund                                          | 7 828     | N                   | 1.37%  | 32   | 4.93%    | 30        | 13.76%       | 33        | 13.76%   | 33       | 6.02%  | 32             | 11.67% | 27   | 15.03%   | 41   | -8.93%  | 11       | 11.08% | 35   |
| FTIF - Templeton Asian Growth Fund                                | 32 371    | N                   | 3.67%  | 7    | 2.66%    | 39        | 15.99%       | 29        | 15.99%   | 29       | 1.91%  | 38             | 6.67%  | 36   | 10.95%   | 42   | -17.75% | 33       | -0.72% | 38   |
| FTIF - Templeton Global Fund                                      | 10 586    | N                   | 0.05%  | 42   | 4.73%    | 31        | 7.09%        | 43        | 7.09%    | 43       | 6.62%  | 31             | 9.18%  | 31   | 28.23%   | 29   | -11.73% | 23       | 13.34% | 33   |
| M&G Global Equity                                                 | 8 741     | G                   | 2.43%  | 19   | 12.86%   | 2         | 21.75%       | 10        | 21.75%   | 10       | 13.30% | 7              | 18.24% | 8    | 32.17%   | 16   | -9.61%  | 12       | 33.94% | 7    |
| Mazi Global Equity Fund                                           | 1 555     |                     | 2.64%  | 14   | 12.72%   | 3         | 22.15%       | 8         | 22.15%   | 8        | 12.77% | 9              | *      |      | 45.52%   | 1    | -19.32% | 35       | 20.47% | 26   |
| Mentenova Global Equity                                           | 3 151     |                     | 2.89%  | 11   | 8.86%    | 12        | 21.11%       | 11        | 21.11%   | 11       | 11.45% | 16             | 16.33% | 15   | 30.88%   | 19   | -12.66% | 26       | 27.48% | 19   |
| Momentum GF Global Equity                                         | 21 363    | G                   | 1.30%  | 35   | 8.23%    | 16        | 20.23%       | 15        | 20.23%   | 15       | 12.70% | 10             | 17.54% | 11   | 30.14%   | 22   | -8.51%  | 9        | 31.02% | 11   |
| Nedgroup Investments GEM Equity                                   | 4 132     | G                   | 5.51%  | 2    | 2.96%    | 38        | 9.70%        | 38        | 9.70%    | 38       | 1.73%  | 39             | 7.63%  | 34   | 17.36%   | 38   | -18.22% | 34       | 2.09%  | 37   |
| Nedgroup Investments Global Equity Fund                           | 28 001    | G                   | 2.61%  | 15   | 6.86%    | 22        | 16.55%       | 27        | 16.55%   | 27       | 10.01% | 22             | 14.90% | 20   | 32.28%   | 14   | -13.65% | 29       | 25.39% | 22   |
| Ninety One Global Core Equity                                     | 205 704   | G                   | 4.00%  | 4    | 11.42%   | 5         | 30.76%       | 1         | 30.76%   | 1        | 14.67% | 2              | 19.77% | 3    | 28.77%   | 28   | -10.45% | 16       | 30.60% | 13   |
| Ninety One Global EM Equity                                       | 180 720   |                     | 5.86%  | 1    | 6.49%    | 25        | 18.53%       | 22        | 18.53%   | 22       | 5.56%  | 33             | 9.51%  | 30   | 19.51%   | 35   | -16.97% | 32       | 9.09%  | 36   |
| Ninety One Global Franchise                                       | 380 265   | G                   | 3.01%  | 10   | 9.18%    | 8         | 12.17%       | 34        | 12.17%   | 34       | 8.29%  | 28             | 15.37% | 18   | 29.59%   | 25   | -12.64% | 25       | 30.44% | 15   |
| Ninety One Global Strategic Equity                                | 39 138    | G                   | 2.27%  | 21   | 5.11%    | 29        | 22.10%       | 9         | 22.10%   | 9        | 9.50%  | 25             | 16.52% | 14   | 33.51%   | 8    | -19.45% | 36       | 32.42% | 9    |
| Oasis Crescent Global Equity Fund                                 | 3 524     | G                   | -0.87% | 44   | 1.59%    | 41        | 5.30%        | 45        | 5.30%    | 45       | 3.55%  | 36             | 9.79%  | 29   | 15.24%   | 40   | -8.49%  | 8        | 25.90% | 21   |
| Old Mutual Global ESG Equity Portfolio                            | 46        |                     | -1.49% | 45   | 3.58%    | 36        | 18.77%       | 20        | 18.77%   | 20       | *      |                | *      |      | 33.40%   | 9    | *       |          | *      |      |
| Old Mutual Global Islamic Equity                                  | 3 734     |                     | 1.33%  | 34   | 6.35%    | 26        | 18.57%       | 21        | 18.57%   | 21       | 13.23% | 8              | 18.03% | 9    | 41.10%   | 2    | -13.24% | 27       | 37.74% | 4    |
| Old Mutual Global Managed Alpha Fund                              | 8 480     | N                   | 1.52%  | 30   | 8.58%    | 14        | 19.25%       | 19        | 19.25%   | 19       | 12.28% | 14             | 18.98% | 6    | 32.75%   | 13   | -10.58% | 17       | 28.26% | 17   |
| Perpetua Global Core Equity Fund                                  | 113       |                     | 2.14%  | 22   | 4.30%    | 32        | 7.96%        | 42        | 7.96%    | 42       | *      |                | *      |      | *        |      | *       |          | *      |      |
| Perpetua Global Focused Equity                                    | 399       | G                   | 1.53%  | 29   | 4.02%    | 33        | 10.57%       | 35        | 10.57%   | 35       | 5.30%  | 34             | 11.99% | 26   | 22.72%   | 32   | -13.94% | 30       | 30.58% | 14   |
| Pinebridge Global Focus Equity Fund                               | 26 834    | G                   | 1.56%  | 28   | 8.93%    | 11        | 25.35%       | 3         | 25.35%   | 3        | 15.93% | 1              | 22.99% | 1    | 38.61%   | 3    | -10.33% | 13       | 37.83% | 3    |
| PPS Global Equity Fund                                            | 11 764    | G                   | 3.06%  | 9    | 8.57%    | 15        | 20.25%       | 14        | 20.25%   | 14       | 9.18%  | 26             | *      |      | 37.06%   | 4    | -21.03% | 40       | 27.59% | 18   |
| Prescient China Equity Composite                                  | 3 581     | N                   | 5.44%  | 3    | 0.79%    | 42        | 17.23%       | 25        | 17.23%   | 25       | -3.25% | 41             | 8.41%  | 32   | -3.93%   | 43   | -19.59% | 38       | 13.10% | 34   |
| Prescient Core Global Equity MSCI Composite                       | 2 164     | N                   | 1.42%  | 31   | 8.97%    | 10        | 22.63%       | 7         | 22.63%   | 7        | 11.90% | 15             | *      |      | 34.45%   | 6    | -15.03% | 31       | *      |      |
| Prescient Core Global Equity MSCI EM Composite                    | 853       | N                   | 2.50%  | 16   | 0.25%    | 43        | 9.63%        | 39        | 9.63%    | 39       | *      |                | *      |      | 19.27%   | 36   | *       |          | *      |      |
| Sanlam World Equity Fund                                          | 807       | PN                  | 1.79%  | 25   | 8.20%    | 17        | 17.90%       | 23        | 17.90%   | 23       | 12.47% | 13             | 13.29% | 23   | 26.81%   | 31   | -4.84%  | 4        | 16.31% | 31   |
| Schroders ISF Global Equity Alpha                                 | 64 308    | G                   | 3.51%  | 8    | 12.33%   | 4         | 23.57%       | 5         | 23.57%   | 5        | 12.61% | 12             | 19.88% | 2    | 30.26%   | 21   | -11.29% | 21       | 33.64% | 8    |
| Schroders ISF Global Recovery                                     | 16 293    | G                   | 1.16%  | 36   | 2.04%    | 40        | 9.38%        | 40        | 9.38%    | 40       | 11.09% | 18             | 13.17% | 24   | 29.21%   | 26   | -2.98%  | 1        | 34.46% | 6    |
| Schroders ISF Global Sustainable Growth                           | 93 572    | G                   | 3.71%  | 6    | 5.83%    | 27        | 14.45%       | 31        | 14.45%   | 31       | 10.57% | 20             | 19.38% | 4    | 32.99%   | 11   | -11.19% | 19       | 31.75% | 10   |
| Schroders ISF QEP Global Core                                     | 76 546    | G                   | 1.66%  | 27   | 10.11%   | 7         | 24.04%       | Λ         | 24.04%   | <u>л</u> | 13.97% | Λ              | 19.05% | 5    | 33.18%   | 10   | -10.40% | 15       | 37.84% | 2    |
| SEI Factor Allocation Global Equity Fund                          | 39 751    |                     | 1.34%  | 33   | 8.68%    | 13        | 22.65%       | 6         | 22.65%   | 6        | 14.04% | - <del>-</del> | 18.80% | 7    | 32.77%   | 10   | -8.93%  | 10       | 35.77% | 5    |
| SET Pactor Allocation Global Equity Fund                          | 9 681     |                     | 0.07%  | 41   | 6.76%    | 23        | 16.81%       | 26        | 16.81%   | 26       | 13.70% | 6              | 17.87% | 10   | 30.52%   | 20   | -3.58%  | 2        | 37.95% | 1    |
| STANLIB Global Select                                             | 3 209     |                     | 0.77%  | 39   | 6.63%    | 23        | 20.32%       | 13        | 20.32%   | 13       | *      |                | *      | 10   | \$0.52 % | 20   | -5.5076 | <u> </u> | *      | 1    |
| STANLIB Global Select<br>STANLIB Multi-Manager Global Equity Fund | 25 869    | G                   | 1.96%  | 24   | 8.98%    | 9         | 19.81%       | 17        | 19.81%   | 13       | 11.28% | 17             | 17.33% | 12   | 31.51%   | 18   | -12.54% | 24       | 30.42% | 16   |
|                                                                   |           |                     |        |      |          |           |              |           |          |          |        |                |        |      |          |      |         |          |        |      |
| VFM Global Flexible Equity                                        | 2 086     |                     | 2.47%  | 17   | 7.84%    | 18        | 14.30%       | 32        | 14.30%   | 32       | 9.78%  | 24             | 15.11% | 19   | 29.15%   | 27   | -10.38% | 14       | 23.74% | 24   |
|                                                                   | 1 408 315 | 7                   |        |      |          |           |              |           |          |          |        |                |        |      |          |      |         |          |        |      |
|                                                                   |           | ·                   |        |      |          | MAR       | KET STATISTI | ICS       |          |          |        |                |        |      |          |      |         |          |        |      |
| MSCI World - Income Re-invested (Source: Morning Star)            |           |                     | 1 77%  |      | 9.43%    |           | 22.00%       |           | 22.00%   |          | 12 00% |                | 18.60% |      | 33 72%   |      | -12 20% |          | 32.04% |      |