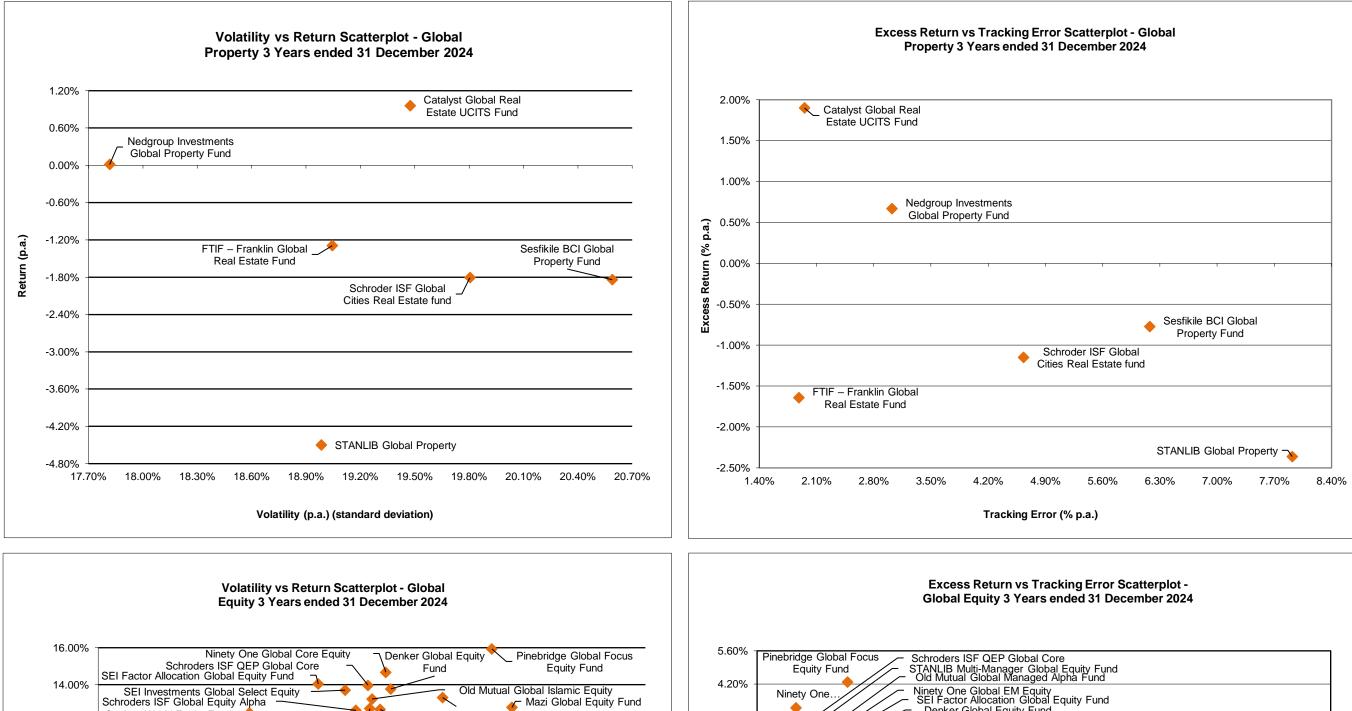

| Objective - The funds in this survey are comprised of actively managed global ed         | 1               |                        |                  |      |                | -        | THE END OF     |              | -              |          |                | ,        | ,              | 5            |                  |          | ,<br>              |            |                  |      |
|------------------------------------------------------------------------------------------|-----------------|------------------------|------------------|------|----------------|----------|----------------|--------------|----------------|----------|----------------|----------|----------------|--------------|------------------|----------|--------------------|------------|------------------|------|
|                                                                                          |                 |                        |                  |      |                |          | CE DATA IN R   |              |                |          |                |          |                |              |                  |          |                    |            |                  |      |
|                                                                                          | Fund Size       | Gross/Net/             | Mon              | nth  | Quar           |          | Year to        |              | 1 Ye           | ar       | 3 Yea          | ars      | 5 Ye           | ars          |                  |          | Calenda            | ar Year    |                  |      |
|                                                                                          | (R m)           | Partial Net of<br>fees | Fund             | Rank | Fund           | Rank     | Fund           | Rank         | Fund           | Rank     | Fund           | Rank     | Fund           | Rank         | 2023             | Rank     | 2022               | Rank       | 2021             | Rank |
|                                                                                          |                 |                        |                  |      |                | GLOB     | AL BALANCE     | D            |                |          |                |          |                |              |                  |          | -                  |            |                  |      |
| Alexander Forbes Global Balanced                                                         | 3 237           |                        | 2.49%            | 5    | 6.78%          | 9        | 14.75%         | 8            | 14.75%         | 8        | 8.57%          | 5        | 12.59%         | 4            | 23.66%           | 5        | -9.82%             | 9          | 18.22%           | 6    |
| Allan Gray Foreign Balanced Composite                                                    | 2 311           | N                      | 0.32%            | 14   | 5.25%          | 12       | 16.00%         | 5            | 16.00%         | 5        | 15.20%         | 1        | 15.08%         | 2            | 22.70%           | 7        | 7.42%              | 3          | 15.40%           | 11   |
| Capital Link Partners Multi-Asset Global Fund                                            | 376             | N                      | 2.09%            | 10   | 6.56%          | 10       | 13.90%         | 9            | 13.90%         | 9        | 4.79%          | 12       | 10.29%         | 9            | 21.60%           | 10       | -16.93%            | 14         | 16.66%           | 8    |
| Coronation Global Managed Fund                                                           | 16 833          | PN                     | 2.11%            | 7    | 12.74%         | 1        | 19.68%         | 1            | 19.68%         | 1        | 9.53%          | 3        | 10.89%         | 8            | 22.76%           | 6        | -10.56%            | 11         | 10.98%           | 14   |
| Foord International Fund                                                                 | 5 917           | N                      | 0.39%            | 13   | -1.35%         | 14       | 1.40%          | 14           | 1.40%          | 14       | 4.45%          | 13       | 7.97%          | 13           | 3.36%            | 13       | 8.73%              | 2          | 14.46%           | 12   |
| M&G Global Balanced                                                                      | 2 803           |                        | 1.84%            | 12   | 7.08%          | 7        | 11.06%         | 12           | 11.06%         | 12       | 8.47%          | 6        | 11.94%         | 7            | 24.24%           | 4        | -7.52%             | 6          | 22.73%           | 4    |
| Nedgroup Investment Core Global                                                          | 21 832          |                        | 2.52%            | 4    | 7.48%          | 6        | 15.87%         | 6            | 15.87%         | 6        | 8.46%          | 7        | 13.41%         | 3            | 25.48%           | 2        | -12.25%            | 12         | 24.44%           | 3    |
| Nedgroup Investments Global Flexible Fund                                                | 18 792          | G                      | 3.06%            | 3    | 10.59%         | 2        | 17.59%         | 3            | 17.59%         | 3        | 12.94%         | 2        | 15.97%         | 1            | 28.74%           | 1        | -4.85%             | 4          | 24.65%           | 2    |
| Ninety One Global Macro Allocation                                                       | 11 424          | G                      | 3.62%            | 2    | 9.01%          | 3        | 6.95%          | 13           | 6.95%          | 13       | 7.64%          | 10       | 11.95%         | 6            | 6.26%            | 12       | 9.75%              | 1          | 16.62%           | 9    |
| Novare Global Balanced Fund                                                              | 3 729           | N                      | 2.27%            | 6    | 8.71%          | 5        | 14.93%         | 7            | 14.93%         | 7        | 8.25%          | 8        | 10.29%         | 10           | 18.92%           | 11       | -7.18%             | 5          | 16.15%           | 10   |
| Old Mutual Global Balanced Portfolio                                                     | 2 106           | N                      | 1.92%            | 11   | 6.78%          | 8        | 12.08%         | 11           | 12.08%         | 11       | 7.71%          | 9        | 12.37%         | 5            | 21.85%           | 9        | -8.49%             | 8          | 20.72%           | 5    |
| Prescient China Balanced Composite                                                       | 2 968           | N                      | 5.54%            | 1    | 0.53%          | 13       | 17.70%         | 2            | 17.70%         | 2        | 0.57%          | 14       | 9.70%          | 12           | -4.02%           | 14       | -9.94%             | 10         | 12.77%           | 13   |
| Prescient Global Balanced Multi Asset Composite                                          | 1 694           | N                      | 2.10%            | 9    | 5.76%          | 11       | 12.54%         | 10           | 12.54%         | 10       | 5.80%          | 11       | 10.28%         | 11           | 24.53%           | 3        | -15.48%            | 13         | 18.21%           | 7    |
| STANLIB Global Multi-Strategy Diversified Growth                                         | 8 197           | P                      | 2.10%            | 8    | 8.78%          | 4        | 16.70%         | 4            | 16.70%         | 4        | 9.33%          | 4        | *              |              | 22.05%           | 8        | -8.25%             | 7          | 27.71%           | 1    |
|                                                                                          | 400.040         | 7                      |                  |      |                |          |                |              |                |          |                |          |                |              |                  |          |                    |            |                  |      |
|                                                                                          | 102 219         |                        |                  |      |                | GLOBAL B | OND/FIXED IN   |              |                |          |                |          |                |              |                  |          |                    |            |                  |      |
| Coronation Global Bond Strategy                                                          | 569             | N/A                    | 1.90%            | 4    | 3.10%          | 5        | 2.40%          | 3            | 2.40%          | 3        | 4.61%          | 2        | 6.79%          | 2            | 15.73%           | 2        | -3.40%             | 3          | 5.91%            | 2    |
| Coronation Global Strategic Income                                                       | 11 519          | N/A                    | 4.73%            | 1    | 10.38%         | 1        | 9.76%          | 1            | 9.76%          | 1        | 10.08%         | 1        | 9.64%          | 1            | 14.46%           | 4        | 6.19%              | 1          | 10.77%           | 1    |
| FTIF - Templeton Global Bond Fund (I Acc)                                                | 50 471          | N                      | -0.96%           | 8    | -3.71%         | 8        | -8.56%         | 8            | -8.56%         | 8        | 1.06%          | 4        | 1.75%          | 8            | 10.18%           | 8        | 2.46%              | 2          | 3.90%            | 5    |
| M&G Global Bond                                                                          | 3 443           | G                      | 1.51%            | 7    | 2.33%          | 7        | -1.83%         | 7            | -1.83%         | 7        | 0.45%          | 6        | 3.82%          | 5            | 13.61%           | 6        | -9.13%             | 5          | 2.90%            | 6    |
| Momentum IF Global Fixed Income                                                          | 3 061           | G                      | 1.73%            | 5    | 3.42%          | 3        | 3.43%          | 2            | 3.43%          | 2        | 0.23%          | 8        | 2.90%          | 7            | 12.56%           | 7        | -13.51%            | 8          | 0.37%            | 8    |
|                                                                                          | 44.470          |                        | 0.000/           |      | 0.000/         |          | 0.040/         |              | 0.040/         |          | 0.070/         |          | 0.470/         | -            | 4.4.400/         |          | 44.000/            | 0          | 4.570/           |      |
| Sanlam Global Bond Fund<br>STANLIB Global Bond                                           | 11 470          | PN                     | 2.03%            | 3    | 3.39%          | 4        | 0.64%          | 5            | 0.64%          | 5        | 0.67%          | 5        | 3.47%<br>6.49% | 6            | 14.16%           | 5        | -11.20%            | 6          | 1.57%            | 7    |
| STANLIB Global Bond<br>STANLIB Multi-Manager Global Bond Fund                            | 903<br>3 575    | G                      | 2.25%<br>1.72%   | 6    | 3.89%<br>2.91% | 2        | 1.98%<br>0.34% | 4            | 1.98%<br>0.34% | 4        | 2.78%<br>0.41% | <u> </u> | 4.09%          | 3<br>4       | 15.89%<br>15.64% | I<br>  3 | -8.14%             | 4          | 4.87%<br>4.63%   |      |
|                                                                                          | 0.010           | 6                      | 1.7 2 70         | 0    | 2.3170         | 0        | 0.0470         | 0            | 0.5470         | 0        | 0.4170         |          | 4.0370         | <del>-</del> | 10.0470          | 0        | -12.7070           | , <u>,</u> | 4.0070           |      |
|                                                                                          | 85 011          | ]                      |                  |      |                |          |                |              |                |          |                |          |                |              |                  |          |                    |            |                  |      |
|                                                                                          | -               |                        |                  |      | 1              | 1        | AL PROPERT     | Y            |                |          |                |          |                |              |                  |          |                    |            |                  |      |
| Catalyst Global Real Estate UCITS Fund                                                   | 8 843           |                        | -3.04%           | 1    | -0.59%         | 3        | 4.31%          | 2            | 4.31%          | 2        | 0.96%          | 1        | 8.35%          | - 1          | 18.76%           | 4        | -16.93%            | 1          | 42.98%           | 1    |
| FTIF – Franklin Global Real Estate Fund                                                  | 1 684           | N                      | -3.22%           | 2    | -1.59%         | 6        | 2.45%          | 5            | 2.45%          | 5        | -1.29%         | 3        | 5.75%          | 5            | 19.29%           | 2        | -21.31%            | 3          | 38.22%           | 5    |
| Nedgroup Investments Global Property Fund<br>Schroder ISF Global Cities Real Estate fund | 5 315<br>11 428 | G                      | -3.27%<br>-3.37% | 3    | -0.43%         | 2        | 6.58%<br>4.02% | <u></u><br>ໃ | 6.58%<br>4.02% | <u> </u> | 0.01%          | 2        | 7.13%<br>6.38% | 3            | 17.77%<br>18.91% | 6        | -20.30%<br>-23.46% | 2          | 38.93%<br>36.67% | 4    |
| Sesfikile BCI Global Property Fund                                                       | 1 213           | 6                      | -4.06%           | 6    | -0.20%         | 4        | 2.26%          | 6            | 2.26%          | 6        | -1.84%         | 5        | 7.15%          | 2            | 20.06%           | 1        | -23.46%            | 4          | 42.62%           | 2    |
|                                                                                          |                 |                        |                  | _    | 4.000/         | _        | 0.0404         |              |                |          |                |          | 0.700/         |              | (======)         |          |                    |            |                  |      |
| STANLIB Global Property                                                                  | 1 091           | G                      | -3.55%           | 5    | -1.28%         | 5        | 3.01%          | 4            | 3.01%          | 4        | -4.50%         | 6        | 3.56%          | 6            | 17.78%           | 5        | -28.22%            | 6          | 42.38%           | 3    |
|                                                                                          | 29 575          | 7                      |                  |      |                |          |                |              |                |          |                |          |                |              |                  |          |                    |            |                  |      |
|                                                                                          |                 |                        |                  |      |                | MARK     | ET STATISTIC   | S            |                |          |                |          |                |              |                  |          |                    |            |                  |      |
| MSCI World - Income Re-invested (Source: Morning Star)                                   |                 |                        | 1.77%            |      | 9.43%          |          | 22.99%         |              | 22.99%         |          | 12.99%         |          | 18.60%         |              | 33.72%           |          | -12.29%            |            | 32.94%           |      |
| S&P 500 (Composite) - Income Re-invested (Source: Morning Star)                          |                 |                        | 2.40%            |      | 12.41%         |          | 29.37%         |              | 29.37%         |          | 15.32%         |          | 21.65%         |              | 35.36%           |          | -12.43%            |            | 39.77%           | I    |
| Citi WGBI - Income Re-invested (Source: Morning Star)                                    |                 |                        | 2.07%            |      | 3.55%          |          | 0.23%          |              | 0.23%          |          | -0.42%         |          | 2.91%          |              | 13.05%           |          | -12.86%            |            | 1.08%            | I    |
| Lehman Global Aggregate - Income Re-invested (Source: Morning Star)<br>Rand / US \$      |                 |                        | 3.24%<br>18.87   |      | 7.28%          |          | 2.63%<br>18.29 |              | 2.63%<br>18.29 |          | 1.36%<br>15.96 |          | 3.05%<br>13.98 |              | 10.84%           |          | -8.45%             |            | 4.07%            |      |
| Rand / US \$<br>Rand Appreciation against US Dollar                                      |                 |                        | 4.46%            |      | 9.50%          |          | 3.19%          |              | 3.19%          |          | 15.96<br>5.74% |          | 6.18%          |              | 7.48%            |          | 6.61%              |            | 8.65%            |      |
| Rand Appreciation against Pound                                                          |                 |                        | 2.93%            |      | 2.24%          |          | 1.37%          |              | 1.37%          |          | 3.02%          |          | 4.99%          |              | 13.90%           |          | -5.32%             |            | 7.66%            |      |
| Rand Appreciation against Euro                                                           |                 |                        | 2.42%            |      | 1.60%          |          | -3.27%         |              | -3.27%         |          | 2.49%          |          | 4.48%          |              | 11.25%           |          | 0.05%              |            | 0.99%            |      |
|                                                                                          |                 | 1                      |                  |      |                |          |                | 1            |                |          |                |          |                |              |                  | 1        | 0.0070             |            |                  |      |