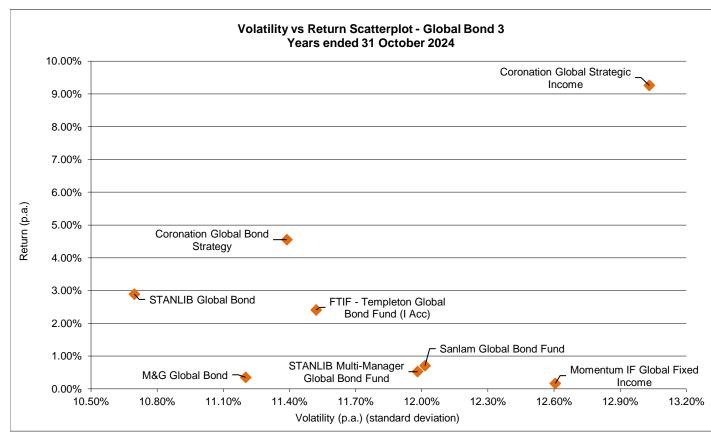

International Manager Watch™ Survey for the month ending October 2024

|                                                                     |                    |                |        |      | INVESTME                                                  | NT DATA T | O THE END C | F OCTOBE | R 2024 |      |        |      |         |      |               |      |         |      |        |      |
|---------------------------------------------------------------------|--------------------|----------------|--------|------|-----------------------------------------------------------|-----------|-------------|----------|--------|------|--------|------|---------|------|---------------|------|---------|------|--------|------|
|                                                                     |                    |                |        |      |                                                           |           |             |          |        |      |        |      |         |      |               |      |         |      |        |      |
|                                                                     | Gross/Net/ Month   |                |        |      | PERFORMANCE DATA IN RANDS (R)  Month Quarter Year to Date |           |             |          | 1 Ye   | ear  | 3 Ye   | ars  | 5 Years |      | Calendar Year |      |         |      |        |      |
|                                                                     | Fund Size<br>(R m) | Partial Net of |        |      |                                                           |           |             |          |        |      |        |      |         |      | 2222          |      |         |      | 2004   |      |
|                                                                     |                    | fees           | Fund   | Rank | Fund                                                      | Rank      | Fund        | Rank     | Fund   | Rank | Fund   | Rank | Fund    | Rank | 2023          | Rank | 2022    | Rank | 2021   | Rank |
|                                                                     |                    |                |        |      |                                                           | GL        | OBAL BALAN  | CED      |        |      |        |      |         |      |               |      |         |      |        |      |
| Alexander Forbes Global Balanced                                    | 3 078              |                | 0.99%  | 2    | 1.24%                                                     | 4         | 8.53%       | 4        | 19.02% | 4    | 8.35%  | 3    | 10.50%  | 4    | 23.66%        | 5    | -9.82%  | 8    | 18.22% | 5    |
| Allan Gray Foreign Balanced Composite                               | 2 210              | N              | 0.47%  | 7    | -2.00%                                                    | 11        | 10.73%      | 2        | 20.93% | 1    | 14.89% | 1    | 13.78%  | 1    | 22.70%        | 7    | 7.42%   | 3    | 15.40% | 9    |
| Coronation Global Managed Fund                                      | 15 187             | PN             | 0.62%  | 4    | 3.50%                                                     | 2         | 6.81%       | 6        | 17.03% | 7    | 6.47%  | 9    | 7.82%   | 11   | 22.76%        | 6    | -10.56% | 10   | 10.98% | 12   |
| Foord International Fund                                            | 6 086              | N              | -0.96% | 11   | 1.46%                                                     | 3         | 1.79%       | 11       | 4.32%  | 12   | 6.50%  | 8    | 7.56%   | 12   | 3.36%         | 11   | 8.73%   | 2    | 14.46% | 10   |
| M&G Global Balanced                                                 | 2 634              |                | 0.51%  | 6    | -0.74%                                                    | 8         | 4.25%       | 10       | 17.51% | 5    | 8.26%  | 5    | 9.85%   | 6    | 24.24%        | 4    | -7.52%  | 6    | 22.73% | 3    |
| Nedgroup Investment Core Global                                     | 20 705             |                | 0.60%  | 5    | 0.42%                                                     | 5         | 8.45%       | 5        | 20.13% | 2    | 8.30%  | 4    | 11.07%  | 3    | 25.48%        | 2    | -12.25% | 11   | 24.44% | 2    |
| Nedgroup Investments Global Flexible Fund                           | 17 600             | G              | 2.42%  | 1    | -1.22%                                                    | 10        | 8.91%       | 3        | 17.06% | 6    | 11.65% | 2    | 13.59%  | 2    | 28.74%        | 1    | -4.85%  | 4    | 24.65% | 1    |
| Ninety One Global Macro Allocation                                  | 10 916             | G              | -0.39% | 10   | -3.23%                                                    | 12        | -2.28%      | 12       | 8.24%  | 11   | 6.39%  | 10   | 9.26%   | 7    | 6.26%         | 10   | 9.75%   | 1    | 16.62% | 7    |
| Novare Global Balanced Fund                                         | 3 519              | N              | 0.91%  | 3    | -1.03%                                                    | 9         | 6.68%       | 7        | 12.31% | 9    | 7.46%  | 6    | 7.90%   | 10   | 18.92%        | 9    | -7.18%  | 5    | 16.15% | 8    |
| Old Mutual Global Balanced Portfolio                                | 2 042              | N              | 0.12%  | 9    | -0.62%                                                    | 7         | 5.08%       | 9        | 14.02% | 8    | 7.06%  | 7    | 10.20%  | 5    | 21.85%        | 8    | -8.49%  | 7    | 20.72% | 4    |
|                                                                     |                    |                |        |      | -                                                         |           |             |          |        |      |        |      |         |      |               |      |         |      |        |      |
| Prescient China Balanced Composite                                  | 2 944              | N              | -4.02% | 12   | 11.72%                                                    | 1         | 12.38%      | 1        | 11.70% | 10   | 1.18%  | 12   | 8.37%   | 9    | -4.02%        | 12   | -9.94%  | 9    | 12.77% | 11   |
| Prescient Global Balanced Multi Asset Composite                     | 1 609              | N              | 0.24%  | 8    | -0.42%                                                    | 6         | 6.66%       | 8        | 19.57% | 3    | 5.87%  | 11   | 8.48%   | 8    | 24.53%        | 3    | -15.48% | 12   | 18.21% | 6    |
|                                                                     |                    | $\neg$         |        |      |                                                           |           |             |          |        |      |        |      |         |      |               |      |         |      |        |      |
|                                                                     | 88 528             |                |        |      |                                                           |           |             |          |        |      |        |      |         |      |               |      |         |      |        |      |
|                                                                     |                    |                | ı      |      |                                                           | GLOBAL    | BOND/FIXED  | INCOME   |        |      | ı      |      | I       |      |               |      |         |      |        |      |
| Coronation Global Bond Strategy                                     | 546                | N/A            | -1.12% | 4    | -2.09%                                                    | 2         | -1.79%      | 3        | 5.42%  | 2    | 4.55%  | 2    | 4.61%   | 2    | 15.73%        | 2    | -3.40%  | 3    | 5.91%  | 2    |
| Coronation Global Strategic Income                                  | 11 126             | N/A            | 2.70%  | 1    | -1.25%                                                    | 1         | 2.13%       | 1        | 2.29%  | 6    | 9.26%  | 1    | 6.62%   | 1    | 14.46%        | 4    | 6.19%   | 1    | 10.77% | 1    |
| FTIF - Templeton Global Bond Fund (I Acc)                           | 53 043             | N              | -4.71% | 8    | -3.91%                                                    | 8         | -9.51%      | 8        | -0.92% | 8    | 2.41%  | 4    | 0.32%   | 8    | 10.18%        | 8    | 2.46%   | 2    | 3.90%  | 5    |
| M&G Global Bond                                                     | 3 355              | G              | -1.78% | /    | -2.76%                                                    | - 7       | -5.77%      | /        | 2.19%  | 7    | 0.35%  | /    | 1.72%   | 5    | 13.61%        | 6    | -9.13%  | 5    | 2.90%  | 6    |
| Momentum IF Global Fixed Income                                     | 2 917              | G              | -1.06% | 3    | -2.67%                                                    | 5         | -1.06%      | 2        | 5.47%  | 1    | 0.16%  | 8    | 0.49%   | /    | 12.56%        | /    | -13.51% | 8    | 0.37%  | 8    |
| Sanlam Global Bond Fund                                             | 10 921             | PN             | -1.26% | 5    | -2.69%                                                    | 6         | -3.88%      | 6        | 3.06%  | 5    | 0.71%  | 5    | 0.92%   | 6    | 14.16%        | 5    | -11.20% | 6    | 1.57%  | 7    |
| STANLIB Global Bond                                                 | 872                | G              | -0.96% | 2    | -2.21%                                                    | 3         | -2.78%      | 4        | 4.49%  | 3    | 2.89%  | 3    | 4.23%   | 3    | 15.89%        | 1    | -8.14%  | 4    | 4.87%  | 3    |
| STANLIB Multi-Manager Global Bond Fund                              | 3 350              | G              | -1.38% | 6    | -2.44%                                                    | 4         | -3.84%      | 5        | 3.60%  | 4    | 0.52%  | 6    | 1.85%   | 4    | 15.64%        | 3    | -12.75% | 7    | 4.63%  | 4    |
|                                                                     | 00.400             | $\neg$         |        |      |                                                           |           |             |          |        |      |        |      |         |      |               |      |         |      |        |      |
|                                                                     | 86 130             |                |        |      |                                                           | GL        | OBAL PROPE  | DTV      |        |      |        |      |         |      |               |      |         |      |        |      |
| Catalyst Global Real Estate UCITS Fund                              | 8 849              |                | -2.39% | 5    | 0.83%                                                     | GL        | 2.42%       | 3        | 21.46% | 4    | 3.77%  | 1    | 6.15%   | 1    | 18.76%        | 4    | -16.93% | 1    | 42.98% | 1    |
| FTIF – Franklin Global Real Estate Fund                             | 1 741              | N              | -2.72% | 6    | 0.37%                                                     | 5         | 1.28%       | 6        | 19.30% | 6    | 1.18%  | 4    | 3.79%   | 5    | 19.29%        | 2    | -21.31% | 3    | 38.22% | 5    |
| Nedgroup Investments Global Property Fund                           | 5 417              | 1,             | -1.08% | 3    | 2.25%                                                     | 1         | 5.89%       | 1        | 22.58% | 3    | 3.38%  | 2    | 5.24%   | 3    | 17.77%        | 6    | -20.30% | 2    | 38.93% | 4    |
| Schroder ISF Global Cities Real Estate fund                         | 12 974             | G              | -0.95% | 2    | 0.37%                                                     | 6         | 3.24%       | 2        | 22.86% | 2    | 0.59%  | 5    | 4.45%   | 4    | 18.91%        | 3    | -23.46% | 5    | 36.67% | 6    |
| Sesfikile BCI Global Property Fund                                  | 1 270              |                | -0.81% | 1    | 1.92%                                                     | 2         | 2.31%       | 4        | 26.72% | 1    | 1.28%  | 3    | 5.28%   | 2    | 20.06%        | 1    | -22.96% | 4    | 42.62% | 2    |
|                                                                     |                    |                |        |      |                                                           |           |             |          |        |      |        |      |         |      |               |      |         | _    |        |      |
| STANLIB Global Property Fund                                        | 1 446              | G              | -2.12% | 4    | 1.62%                                                     | 3         | 2.13%       | 5        | 19.89% | 5    | -1.32% | 6    | 1.51%   | 6    | 17.78%        | 5    | -28.22% | 6    | 42.38% | 3    |
|                                                                     | 31 697             | 7              |        |      |                                                           |           |             |          |        |      |        |      |         |      |               |      |         |      |        |      |
|                                                                     |                    |                |        |      |                                                           | MAI       | RKET STATIS | TICS     |        |      |        |      |         |      |               |      |         |      |        |      |
| MSCI World - Income Re-invested (Source: Morning Star)              |                    |                | 0.58%  |      | -0.34%                                                    |           | 13.05%      |          | 26.64% |      | 12.42% |      | 16.23%  |      | 33.72%        |      | -12.29% |      | 32.94% |      |
| S&P 500 (Composite) - Income Re-invested (Source: Morning Star)     |                    |                | 1.61%  |      | 0.57%                                                     |           | 16.94%      |          | 30.37% |      | 14.43% |      | 18.97%  |      | 35.36%        |      | -12.43% |      | 39.77% |      |
| Citi WGBI - Income Re-invested (Source: Morning Star)               |                    |                | -0.95% |      | -2.44%                                                    |           | -4.13%      |          | 2.20%  |      | -0.51% |      | 0.32%   |      | 13.05%        |      | -12.86% |      | 1.08%  |      |
| Lehman Global Aggregate - Income Re-invested (Source: Morning Star) |                    |                | 0.82%  |      | -2.93%                                                    |           | -3.56%      |          | -0.13% |      | 0.87%  |      | 0.08%   |      | 10.84%        |      | -8.45%  |      | 4.07%  |      |
| Rand / US \$                                                        |                    |                | 17.68  |      | 18.19                                                     |           | 18.29       |          | 18.75  |      | 15.20  |      | 15.06   |      |               |      |         |      |        |      |
| Rand Appreciation against US Dollar                                 |                    |                | 2.60%  |      | -2.81%                                                    |           | -3.32%      |          | -5.69% |      | 5.17%  |      | 3.26%   |      | 7.48%         |      | 6.61%   |      | 8.65%  |      |
| Rand Appreciation against Pound                                     |                    |                | -1.66% |      | -2.72%                                                    |           | -2.50%      |          | -0.08% |      | 2.94%  |      | 3.02%   |      | 13.90%        |      | -5.32%  |      | 7.66%  |      |
| Rand Appreciation against Euro                                      |                    |                | -0.20% |      | -2.49%                                                    |           | -4.98%      |          | -3.13% |      | 2.95%  |      | 2.48%   |      | 11.25%        |      | 0.05%   |      | 0.99%  |      |