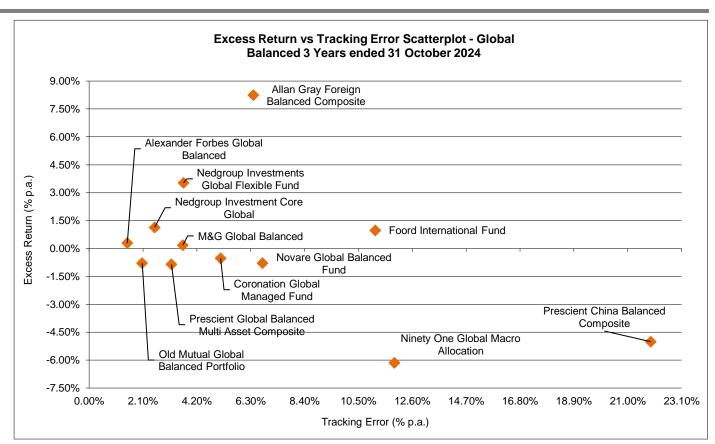

International Manager Watch™ Survey for the month ending October 2024

|                                                                     |                    |                |        |      | INVESTME                                                  | NT DATA T | O THE END C | F OCTOBE | R 2024 |      |        |      |         |      |               |      |         |      |        |      |
|---------------------------------------------------------------------|--------------------|----------------|--------|------|-----------------------------------------------------------|-----------|-------------|----------|--------|------|--------|------|---------|------|---------------|------|---------|------|--------|------|
|                                                                     |                    |                |        |      |                                                           |           |             |          |        |      |        |      |         |      |               |      |         |      |        |      |
|                                                                     | Gross/Net/ Month   |                |        |      | PERFORMANCE DATA IN RANDS (R)  Month Quarter Year to Date |           |             |          | 1 Ye   | ear  | 3 Ye   | ars  | 5 Years |      | Calendar Year |      |         |      |        |      |
|                                                                     | Fund Size<br>(R m) | Partial Net of |        |      |                                                           |           |             |          |        |      |        |      |         |      | 2222          |      |         |      | 2004   |      |
|                                                                     |                    | fees           | Fund   | Rank | Fund                                                      | Rank      | Fund        | Rank     | Fund   | Rank | Fund   | Rank | Fund    | Rank | 2023          | Rank | 2022    | Rank | 2021   | Rank |
|                                                                     |                    |                |        |      |                                                           | GL        | OBAL BALAN  | CED      |        |      |        |      |         |      |               |      |         |      |        |      |
| Alexander Forbes Global Balanced                                    | 3 078              |                | 0.99%  | 2    | 1.24%                                                     | 4         | 8.53%       | 4        | 19.02% | 4    | 8.35%  | 3    | 10.50%  | 4    | 23.66%        | 5    | -9.82%  | 8    | 18.22% | 5    |
| Allan Gray Foreign Balanced Composite                               | 2 210              | N              | 0.47%  | 7    | -2.00%                                                    | 11        | 10.73%      | 2        | 20.93% | 1    | 14.89% | 1    | 13.78%  | 1    | 22.70%        | 7    | 7.42%   | 3    | 15.40% | 9    |
| Coronation Global Managed Fund                                      | 15 187             | PN             | 0.62%  | 4    | 3.50%                                                     | 2         | 6.81%       | 6        | 17.03% | 7    | 6.47%  | 9    | 7.82%   | 11   | 22.76%        | 6    | -10.56% | 10   | 10.98% | 12   |
| Foord International Fund                                            | 6 086              | N              | -0.96% | 11   | 1.46%                                                     | 3         | 1.79%       | 11       | 4.32%  | 12   | 6.50%  | 8    | 7.56%   | 12   | 3.36%         | 11   | 8.73%   | 2    | 14.46% | 10   |
| M&G Global Balanced                                                 | 2 634              |                | 0.51%  | 6    | -0.74%                                                    | 8         | 4.25%       | 10       | 17.51% | 5    | 8.26%  | 5    | 9.85%   | 6    | 24.24%        | 4    | -7.52%  | 6    | 22.73% | 3    |
| Nedgroup Investment Core Global                                     | 20 705             |                | 0.60%  | 5    | 0.42%                                                     | 5         | 8.45%       | 5        | 20.13% | 2    | 8.30%  | 4    | 11.07%  | 3    | 25.48%        | 2    | -12.25% | 11   | 24.44% | 2    |
| Nedgroup Investments Global Flexible Fund                           | 17 600             | G              | 2.42%  | 1    | -1.22%                                                    | 10        | 8.91%       | 3        | 17.06% | 6    | 11.65% | 2    | 13.59%  | 2    | 28.74%        | 1    | -4.85%  | 4    | 24.65% | 1    |
| Ninety One Global Macro Allocation                                  | 10 916             | G              | -0.39% | 10   | -3.23%                                                    | 12        | -2.28%      | 12       | 8.24%  | 11   | 6.39%  | 10   | 9.26%   | 7    | 6.26%         | 10   | 9.75%   | 1    | 16.62% | 7    |
| Novare Global Balanced Fund                                         | 3 519              | N              | 0.91%  | 3    | -1.03%                                                    | 9         | 6.68%       | 7        | 12.31% | 9    | 7.46%  | 6    | 7.90%   | 10   | 18.92%        | 9    | -7.18%  | 5    | 16.15% | 8    |
| Old Mutual Global Balanced Portfolio                                | 2 042              | N              | 0.12%  | 9    | -0.62%                                                    | 7         | 5.08%       | 9        | 14.02% | 8    | 7.06%  | 7    | 10.20%  | 5    | 21.85%        | 8    | -8.49%  | 7    | 20.72% | 4    |
|                                                                     |                    |                |        |      | -                                                         |           |             |          |        |      |        |      |         |      |               |      |         |      |        |      |
| Prescient China Balanced Composite                                  | 2 944              | N              | -4.02% | 12   | 11.72%                                                    | 1         | 12.38%      | 1        | 11.70% | 10   | 1.18%  | 12   | 8.37%   | 9    | -4.02%        | 12   | -9.94%  | 9    | 12.77% | 11   |
| Prescient Global Balanced Multi Asset Composite                     | 1 609              | N              | 0.24%  | 8    | -0.42%                                                    | 6         | 6.66%       | 8        | 19.57% | 3    | 5.87%  | 11   | 8.48%   | 8    | 24.53%        | 3    | -15.48% | 12   | 18.21% | 6    |
|                                                                     |                    | $\neg$         |        |      |                                                           |           |             |          |        |      |        |      |         |      |               |      |         |      |        |      |
|                                                                     | 88 528             |                |        |      |                                                           |           |             |          |        |      |        |      |         |      |               |      |         |      |        |      |
|                                                                     |                    |                | ı      |      |                                                           | GLOBAL    | BOND/FIXED  | INCOME   |        |      | ı      |      | I       |      |               |      |         |      |        |      |
| Coronation Global Bond Strategy                                     | 546                | N/A            | -1.12% | 4    | -2.09%                                                    | 2         | -1.79%      | 3        | 5.42%  | 2    | 4.55%  | 2    | 4.61%   | 2    | 15.73%        | 2    | -3.40%  | 3    | 5.91%  | 2    |
| Coronation Global Strategic Income                                  | 11 126             | N/A            | 2.70%  | 1    | -1.25%                                                    | 1         | 2.13%       | 1        | 2.29%  | 6    | 9.26%  | 1    | 6.62%   | 1    | 14.46%        | 4    | 6.19%   | 1    | 10.77% | 1    |
| FTIF - Templeton Global Bond Fund (I Acc)                           | 53 043             | N              | -4.71% | 8    | -3.91%                                                    | 8         | -9.51%      | 8        | -0.92% | 8    | 2.41%  | 4    | 0.32%   | 8    | 10.18%        | 8    | 2.46%   | 2    | 3.90%  | 5    |
| M&G Global Bond                                                     | 3 355              | G              | -1.78% | /    | -2.76%                                                    | - 7       | -5.77%      | /        | 2.19%  | 7    | 0.35%  | /    | 1.72%   | 5    | 13.61%        | 6    | -9.13%  | 5    | 2.90%  | 6    |
| Momentum IF Global Fixed Income                                     | 2 917              | G              | -1.06% | 3    | -2.67%                                                    | 5         | -1.06%      | 2        | 5.47%  | 1    | 0.16%  | 8    | 0.49%   | /    | 12.56%        | /    | -13.51% | 8    | 0.37%  | 8    |
| Sanlam Global Bond Fund                                             | 10 921             | PN             | -1.26% | 5    | -2.69%                                                    | 6         | -3.88%      | 6        | 3.06%  | 5    | 0.71%  | 5    | 0.92%   | 6    | 14.16%        | 5    | -11.20% | 6    | 1.57%  | 7    |
| STANLIB Global Bond                                                 | 872                | G              | -0.96% | 2    | -2.21%                                                    | 3         | -2.78%      | 4        | 4.49%  | 3    | 2.89%  | 3    | 4.23%   | 3    | 15.89%        | 1    | -8.14%  | 4    | 4.87%  | 3    |
| STANLIB Multi-Manager Global Bond Fund                              | 3 350              | G              | -1.38% | 6    | -2.44%                                                    | 4         | -3.84%      | 5        | 3.60%  | 4    | 0.52%  | 6    | 1.85%   | 4    | 15.64%        | 3    | -12.75% | 7    | 4.63%  | 4    |
|                                                                     | 00.400             | $\neg$         |        |      |                                                           |           |             |          |        |      |        |      |         |      |               |      |         |      |        |      |
|                                                                     | 86 130             |                |        |      |                                                           | GL        | OBAL PROPE  | DTV      |        |      |        |      |         |      |               |      |         |      |        |      |
| Catalyst Global Real Estate UCITS Fund                              | 8 849              |                | -2.39% | 5    | 0.83%                                                     | GL        | 2.42%       | 3        | 21.46% | 4    | 3.77%  | 1    | 6.15%   | 1    | 18.76%        | 4    | -16.93% | 1    | 42.98% | 1    |
| FTIF – Franklin Global Real Estate Fund                             | 1 741              | N              | -2.72% | 6    | 0.37%                                                     | 5         | 1.28%       | 6        | 19.30% | 6    | 1.18%  | 4    | 3.79%   | 5    | 19.29%        | 2    | -21.31% | 3    | 38.22% | 5    |
| Nedgroup Investments Global Property Fund                           | 5 417              | 1,             | -1.08% | 3    | 2.25%                                                     | 1         | 5.89%       | 1        | 22.58% | 3    | 3.38%  | 2    | 5.24%   | 3    | 17.77%        | 6    | -20.30% | 2    | 38.93% | 4    |
| Schroder ISF Global Cities Real Estate fund                         | 12 974             | G              | -0.95% | 2    | 0.37%                                                     | 6         | 3.24%       | 2        | 22.86% | 2    | 0.59%  | 5    | 4.45%   | 4    | 18.91%        | 3    | -23.46% | 5    | 36.67% | 6    |
| Sesfikile BCI Global Property Fund                                  | 1 270              |                | -0.81% | 1    | 1.92%                                                     | 2         | 2.31%       | 4        | 26.72% | 1    | 1.28%  | 3    | 5.28%   | 2    | 20.06%        | 1    | -22.96% | 4    | 42.62% | 2    |
|                                                                     |                    |                |        |      |                                                           |           |             |          |        |      |        |      |         |      |               |      |         | _    |        |      |
| STANLIB Global Property Fund                                        | 1 446              | G              | -2.12% | 4    | 1.62%                                                     | 3         | 2.13%       | 5        | 19.89% | 5    | -1.32% | 6    | 1.51%   | 6    | 17.78%        | 5    | -28.22% | 6    | 42.38% | 3    |
|                                                                     | 31 697             | 7              |        |      |                                                           |           |             |          |        |      |        |      |         |      |               |      |         |      |        |      |
|                                                                     |                    |                |        |      |                                                           | MAI       | RKET STATIS | TICS     |        |      |        |      |         |      |               |      |         |      |        |      |
| MSCI World - Income Re-invested (Source: Morning Star)              |                    |                | 0.58%  |      | -0.34%                                                    |           | 13.05%      |          | 26.64% |      | 12.42% |      | 16.23%  |      | 33.72%        |      | -12.29% |      | 32.94% |      |
| S&P 500 (Composite) - Income Re-invested (Source: Morning Star)     |                    |                | 1.61%  |      | 0.57%                                                     |           | 16.94%      |          | 30.37% |      | 14.43% |      | 18.97%  |      | 35.36%        |      | -12.43% |      | 39.77% |      |
| Citi WGBI - Income Re-invested (Source: Morning Star)               |                    |                | -0.95% |      | -2.44%                                                    |           | -4.13%      |          | 2.20%  |      | -0.51% |      | 0.32%   |      | 13.05%        |      | -12.86% |      | 1.08%  |      |
| Lehman Global Aggregate - Income Re-invested (Source: Morning Star) |                    |                | 0.82%  |      | -2.93%                                                    |           | -3.56%      |          | -0.13% |      | 0.87%  |      | 0.08%   |      | 10.84%        |      | -8.45%  |      | 4.07%  |      |
| Rand / US \$                                                        |                    |                | 17.68  |      | 18.19                                                     |           | 18.29       |          | 18.75  |      | 15.20  |      | 15.06   |      |               |      |         |      |        |      |
| Rand Appreciation against US Dollar                                 |                    |                | 2.60%  |      | -2.81%                                                    |           | -3.32%      |          | -5.69% |      | 5.17%  |      | 3.26%   |      | 7.48%         |      | 6.61%   |      | 8.65%  |      |
| Rand Appreciation against Pound                                     |                    |                | -1.66% |      | -2.72%                                                    |           | -2.50%      |          | -0.08% |      | 2.94%  |      | 3.02%   |      | 13.90%        |      | -5.32%  |      | 7.66%  |      |
| Rand Appreciation against Euro                                      |                    |                | -0.20% |      | -2.49%                                                    |           | -4.98%      |          | -3.13% |      | 2.95%  |      | 2.48%   |      | 11.25%        |      | 0.05%   |      | 0.99%  |      |