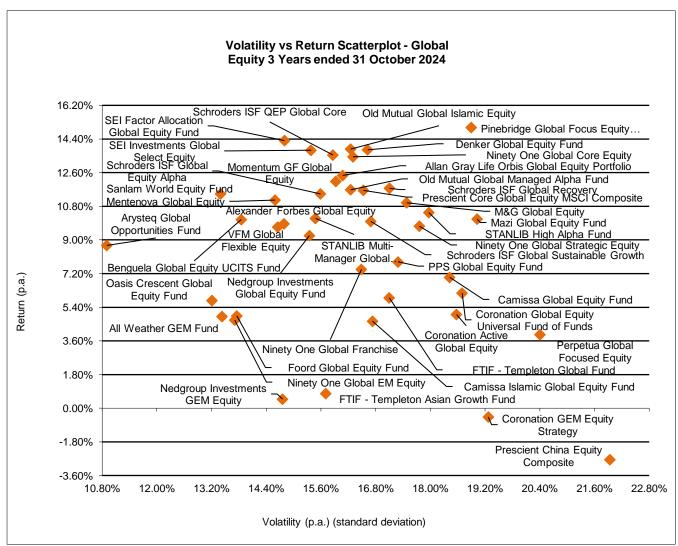

International Manager Watch™ Survey for the month ending October 2024

|                                                                     |                    |                |        |      | INVESTME                                                  | NT DATA T | O THE END C | F OCTOBE | R 2024 |      |        |      |         |      |               |      |         |      |        |      |
|---------------------------------------------------------------------|--------------------|----------------|--------|------|-----------------------------------------------------------|-----------|-------------|----------|--------|------|--------|------|---------|------|---------------|------|---------|------|--------|------|
|                                                                     |                    |                |        |      |                                                           |           |             |          |        |      |        |      |         |      |               |      |         |      |        |      |
|                                                                     | Gross/Net/ Month   |                |        |      | PERFORMANCE DATA IN RANDS (R)  Month Quarter Year to Date |           |             |          | 1 Ye   | ear  | 3 Ye   | ars  | 5 Years |      | Calendar Year |      |         |      |        |      |
|                                                                     | Fund Size<br>(R m) | Partial Net of |        |      |                                                           |           |             |          |        |      |        |      |         |      | 2222          |      |         |      | 2004   |      |
|                                                                     |                    | fees           | Fund   | Rank | Fund                                                      | Rank      | Fund        | Rank     | Fund   | Rank | Fund   | Rank | Fund    | Rank | 2023          | Rank | 2022    | Rank | 2021   | Rank |
|                                                                     |                    |                |        |      |                                                           | GL        | OBAL BALAN  | CED      |        |      |        |      |         |      |               |      |         |      |        |      |
| Alexander Forbes Global Balanced                                    | 3 078              |                | 0.99%  | 2    | 1.24%                                                     | 4         | 8.53%       | 4        | 19.02% | 4    | 8.35%  | 3    | 10.50%  | 4    | 23.66%        | 5    | -9.82%  | 8    | 18.22% | 5    |
| Allan Gray Foreign Balanced Composite                               | 2 210              | N              | 0.47%  | 7    | -2.00%                                                    | 11        | 10.73%      | 2        | 20.93% | 1    | 14.89% | 1    | 13.78%  | 1    | 22.70%        | 7    | 7.42%   | 3    | 15.40% | 9    |
| Coronation Global Managed Fund                                      | 15 187             | PN             | 0.62%  | 4    | 3.50%                                                     | 2         | 6.81%       | 6        | 17.03% | 7    | 6.47%  | 9    | 7.82%   | 11   | 22.76%        | 6    | -10.56% | 10   | 10.98% | 12   |
| Foord International Fund                                            | 6 086              | N              | -0.96% | 11   | 1.46%                                                     | 3         | 1.79%       | 11       | 4.32%  | 12   | 6.50%  | 8    | 7.56%   | 12   | 3.36%         | 11   | 8.73%   | 2    | 14.46% | 10   |
| M&G Global Balanced                                                 | 2 634              |                | 0.51%  | 6    | -0.74%                                                    | 8         | 4.25%       | 10       | 17.51% | 5    | 8.26%  | 5    | 9.85%   | 6    | 24.24%        | 4    | -7.52%  | 6    | 22.73% | 3    |
| Nedgroup Investment Core Global                                     | 20 705             |                | 0.60%  | 5    | 0.42%                                                     | 5         | 8.45%       | 5        | 20.13% | 2    | 8.30%  | 4    | 11.07%  | 3    | 25.48%        | 2    | -12.25% | 11   | 24.44% | 2    |
| Nedgroup Investments Global Flexible Fund                           | 17 600             | G              | 2.42%  | 1    | -1.22%                                                    | 10        | 8.91%       | 3        | 17.06% | 6    | 11.65% | 2    | 13.59%  | 2    | 28.74%        | 1    | -4.85%  | 4    | 24.65% | 1    |
| Ninety One Global Macro Allocation                                  | 10 916             | G              | -0.39% | 10   | -3.23%                                                    | 12        | -2.28%      | 12       | 8.24%  | 11   | 6.39%  | 10   | 9.26%   | 7    | 6.26%         | 10   | 9.75%   | 1    | 16.62% | 7    |
| Novare Global Balanced Fund                                         | 3 519              | N              | 0.91%  | 3    | -1.03%                                                    | 9         | 6.68%       | 7        | 12.31% | 9    | 7.46%  | 6    | 7.90%   | 10   | 18.92%        | 9    | -7.18%  | 5    | 16.15% | 8    |
| Old Mutual Global Balanced Portfolio                                | 2 042              | N              | 0.12%  | 9    | -0.62%                                                    | 7         | 5.08%       | 9        | 14.02% | 8    | 7.06%  | 7    | 10.20%  | 5    | 21.85%        | 8    | -8.49%  | 7    | 20.72% | 4    |
|                                                                     |                    |                |        |      | -                                                         |           |             |          |        |      |        |      |         |      |               |      |         |      |        |      |
| Prescient China Balanced Composite                                  | 2 944              | N              | -4.02% | 12   | 11.72%                                                    | 1         | 12.38%      | 1        | 11.70% | 10   | 1.18%  | 12   | 8.37%   | 9    | -4.02%        | 12   | -9.94%  | 9    | 12.77% | 11   |
| Prescient Global Balanced Multi Asset Composite                     | 1 609              | N              | 0.24%  | 8    | -0.42%                                                    | 6         | 6.66%       | 8        | 19.57% | 3    | 5.87%  | 11   | 8.48%   | 8    | 24.53%        | 3    | -15.48% | 12   | 18.21% | 6    |
|                                                                     |                    | $\neg$         |        |      |                                                           |           |             |          |        |      |        |      |         |      |               |      |         |      |        |      |
|                                                                     | 88 528             |                |        |      |                                                           |           |             |          |        |      |        |      |         |      |               |      |         |      |        |      |
|                                                                     |                    |                | ı      |      |                                                           | GLOBAL    | BOND/FIXED  | INCOME   |        |      | ı      |      | I       |      |               |      |         |      |        |      |
| Coronation Global Bond Strategy                                     | 546                | N/A            | -1.12% | 4    | -2.09%                                                    | 2         | -1.79%      | 3        | 5.42%  | 2    | 4.55%  | 2    | 4.61%   | 2    | 15.73%        | 2    | -3.40%  | 3    | 5.91%  | 2    |
| Coronation Global Strategic Income                                  | 11 126             | N/A            | 2.70%  | 1    | -1.25%                                                    | 1         | 2.13%       | 1        | 2.29%  | 6    | 9.26%  | 1    | 6.62%   | 1    | 14.46%        | 4    | 6.19%   | 1    | 10.77% | 1    |
| FTIF - Templeton Global Bond Fund (I Acc)                           | 53 043             | N              | -4.71% | 8    | -3.91%                                                    | 8         | -9.51%      | 8        | -0.92% | 8    | 2.41%  | 4    | 0.32%   | 8    | 10.18%        | 8    | 2.46%   | 2    | 3.90%  | 5    |
| M&G Global Bond                                                     | 3 355              | G              | -1.78% | /    | -2.76%                                                    | - 7       | -5.77%      | /        | 2.19%  | 7    | 0.35%  | /    | 1.72%   | 5    | 13.61%        | 6    | -9.13%  | 5    | 2.90%  | 6    |
| Momentum IF Global Fixed Income                                     | 2 917              | G              | -1.06% | 3    | -2.67%                                                    | 5         | -1.06%      | 2        | 5.47%  | 1    | 0.16%  | 8    | 0.49%   | /    | 12.56%        | /    | -13.51% | 8    | 0.37%  | 8    |
| Sanlam Global Bond Fund                                             | 10 921             | PN             | -1.26% | 5    | -2.69%                                                    | 6         | -3.88%      | 6        | 3.06%  | 5    | 0.71%  | 5    | 0.92%   | 6    | 14.16%        | 5    | -11.20% | 6    | 1.57%  | 7    |
| STANLIB Global Bond                                                 | 872                | G              | -0.96% | 2    | -2.21%                                                    | 3         | -2.78%      | 4        | 4.49%  | 3    | 2.89%  | 3    | 4.23%   | 3    | 15.89%        | 1    | -8.14%  | 4    | 4.87%  | 3    |
| STANLIB Multi-Manager Global Bond Fund                              | 3 350              | G              | -1.38% | 6    | -2.44%                                                    | 4         | -3.84%      | 5        | 3.60%  | 4    | 0.52%  | 6    | 1.85%   | 4    | 15.64%        | 3    | -12.75% | 7    | 4.63%  | 4    |
|                                                                     | 00.400             | $\neg$         |        |      |                                                           |           |             |          |        |      |        |      |         |      |               |      |         |      |        |      |
|                                                                     | 86 130             |                |        |      |                                                           | GL        | OBAL PROPE  | DTV      |        |      |        |      |         |      |               |      |         |      |        |      |
| Catalyst Global Real Estate UCITS Fund                              | 8 849              |                | -2.39% | 5    | 0.83%                                                     | GL        | 2.42%       | 3        | 21.46% | 4    | 3.77%  | 1    | 6.15%   | 1    | 18.76%        | 4    | -16.93% | 1    | 42.98% | 1    |
| FTIF – Franklin Global Real Estate Fund                             | 1 741              | N              | -2.72% | 6    | 0.37%                                                     | 5         | 1.28%       | 6        | 19.30% | 6    | 1.18%  | 4    | 3.79%   | 5    | 19.29%        | 2    | -21.31% | 3    | 38.22% | 5    |
| Nedgroup Investments Global Property Fund                           | 5 417              | 1,             | -1.08% | 3    | 2.25%                                                     | 1         | 5.89%       | 1        | 22.58% | 3    | 3.38%  | 2    | 5.24%   | 3    | 17.77%        | 6    | -20.30% | 2    | 38.93% | 4    |
| Schroder ISF Global Cities Real Estate fund                         | 12 974             | G              | -0.95% | 2    | 0.37%                                                     | 6         | 3.24%       | 2        | 22.86% | 2    | 0.59%  | 5    | 4.45%   | 4    | 18.91%        | 3    | -23.46% | 5    | 36.67% | 6    |
| Sesfikile BCI Global Property Fund                                  | 1 270              |                | -0.81% | 1    | 1.92%                                                     | 2         | 2.31%       | 4        | 26.72% | 1    | 1.28%  | 3    | 5.28%   | 2    | 20.06%        | 1    | -22.96% | 4    | 42.62% | 2    |
|                                                                     |                    |                |        |      |                                                           |           |             |          |        |      |        |      |         |      |               |      |         | _    |        |      |
| STANLIB Global Property Fund                                        | 1 446              | G              | -2.12% | 4    | 1.62%                                                     | 3         | 2.13%       | 5        | 19.89% | 5    | -1.32% | 6    | 1.51%   | 6    | 17.78%        | 5    | -28.22% | 6    | 42.38% | 3    |
|                                                                     | 31 697             | 7              |        |      |                                                           |           |             |          |        |      |        |      |         |      |               |      |         |      |        |      |
|                                                                     |                    |                |        |      |                                                           | MAI       | RKET STATIS | TICS     |        |      |        |      |         |      |               |      |         |      |        |      |
| MSCI World - Income Re-invested (Source: Morning Star)              |                    |                | 0.58%  |      | -0.34%                                                    |           | 13.05%      |          | 26.64% |      | 12.42% |      | 16.23%  |      | 33.72%        |      | -12.29% |      | 32.94% |      |
| S&P 500 (Composite) - Income Re-invested (Source: Morning Star)     |                    |                | 1.61%  |      | 0.57%                                                     |           | 16.94%      |          | 30.37% |      | 14.43% |      | 18.97%  |      | 35.36%        |      | -12.43% |      | 39.77% |      |
| Citi WGBI - Income Re-invested (Source: Morning Star)               |                    |                | -0.95% |      | -2.44%                                                    |           | -4.13%      |          | 2.20%  |      | -0.51% |      | 0.32%   |      | 13.05%        |      | -12.86% |      | 1.08%  |      |
| Lehman Global Aggregate - Income Re-invested (Source: Morning Star) |                    |                | 0.82%  |      | -2.93%                                                    |           | -3.56%      |          | -0.13% |      | 0.87%  |      | 0.08%   |      | 10.84%        |      | -8.45%  |      | 4.07%  |      |
| Rand / US \$                                                        |                    |                | 17.68  |      | 18.19                                                     |           | 18.29       |          | 18.75  |      | 15.20  |      | 15.06   |      |               |      |         |      |        |      |
| Rand Appreciation against US Dollar                                 |                    |                | 2.60%  |      | -2.81%                                                    |           | -3.32%      |          | -5.69% |      | 5.17%  |      | 3.26%   |      | 7.48%         |      | 6.61%   |      | 8.65%  |      |
| Rand Appreciation against Pound                                     |                    |                | -1.66% |      | -2.72%                                                    |           | -2.50%      |          | -0.08% |      | 2.94%  |      | 3.02%   |      | 13.90%        |      | -5.32%  |      | 7.66%  |      |
| Rand Appreciation against Euro                                      |                    |                | -0.20% |      | -2.49%                                                    |           | -4.98%      |          | -3.13% |      | 2.95%  |      | 2.48%   |      | 11.25%        |      | 0.05%   |      | 0.99%  |      |