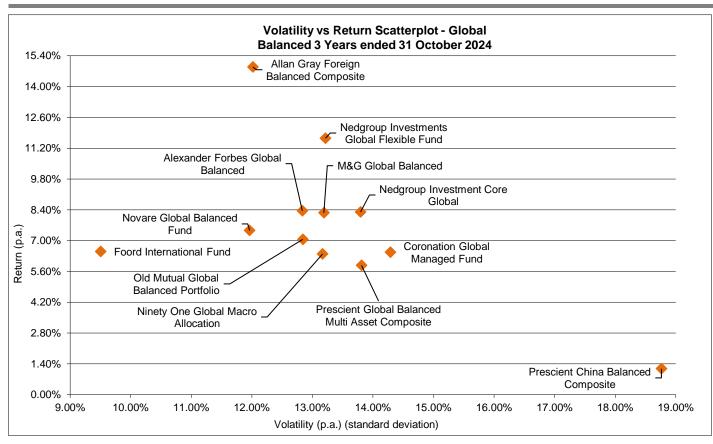

International Manager Watch™ Survey for the month ending October 2024

|                                                                     |                    |                |        |      | INVESTME                                                  | NT DATA T | O THE END C | F OCTOBE | R 2024 |      |        |      |         |      |               |      |         |      |        |      |
|---------------------------------------------------------------------|--------------------|----------------|--------|------|-----------------------------------------------------------|-----------|-------------|----------|--------|------|--------|------|---------|------|---------------|------|---------|------|--------|------|
|                                                                     |                    |                |        |      |                                                           |           |             |          |        |      |        |      |         |      |               |      |         |      |        |      |
|                                                                     | Gross/Net/ Month   |                |        |      | PERFORMANCE DATA IN RANDS (R)  Month Quarter Year to Date |           |             |          | 1 Ye   | ear  | 3 Ye   | ars  | 5 Years |      | Calendar Year |      |         |      |        |      |
|                                                                     | Fund Size<br>(R m) | Partial Net of |        |      |                                                           |           |             |          |        |      |        |      |         |      | 2222          |      |         |      | 2004   |      |
|                                                                     |                    | fees           | Fund   | Rank | Fund                                                      | Rank      | Fund        | Rank     | Fund   | Rank | Fund   | Rank | Fund    | Rank | 2023          | Rank | 2022    | Rank | 2021   | Rank |
|                                                                     |                    |                |        |      |                                                           | GL        | OBAL BALAN  | CED      |        |      |        |      |         |      |               |      |         |      |        |      |
| Alexander Forbes Global Balanced                                    | 3 078              |                | 0.99%  | 2    | 1.24%                                                     | 4         | 8.53%       | 4        | 19.02% | 4    | 8.35%  | 3    | 10.50%  | 4    | 23.66%        | 5    | -9.82%  | 8    | 18.22% | 5    |
| Allan Gray Foreign Balanced Composite                               | 2 210              | N              | 0.47%  | 7    | -2.00%                                                    | 11        | 10.73%      | 2        | 20.93% | 1    | 14.89% | 1    | 13.78%  | 1    | 22.70%        | 7    | 7.42%   | 3    | 15.40% | 9    |
| Coronation Global Managed Fund                                      | 15 187             | PN             | 0.62%  | 4    | 3.50%                                                     | 2         | 6.81%       | 6        | 17.03% | 7    | 6.47%  | 9    | 7.82%   | 11   | 22.76%        | 6    | -10.56% | 10   | 10.98% | 12   |
| Foord International Fund                                            | 6 086              | N              | -0.96% | 11   | 1.46%                                                     | 3         | 1.79%       | 11       | 4.32%  | 12   | 6.50%  | 8    | 7.56%   | 12   | 3.36%         | 11   | 8.73%   | 2    | 14.46% | 10   |
| M&G Global Balanced                                                 | 2 634              |                | 0.51%  | 6    | -0.74%                                                    | 8         | 4.25%       | 10       | 17.51% | 5    | 8.26%  | 5    | 9.85%   | 6    | 24.24%        | 4    | -7.52%  | 6    | 22.73% | 3    |
| Nedgroup Investment Core Global                                     | 20 705             |                | 0.60%  | 5    | 0.42%                                                     | 5         | 8.45%       | 5        | 20.13% | 2    | 8.30%  | 4    | 11.07%  | 3    | 25.48%        | 2    | -12.25% | 11   | 24.44% | 2    |
| Nedgroup Investments Global Flexible Fund                           | 17 600             | G              | 2.42%  | 1    | -1.22%                                                    | 10        | 8.91%       | 3        | 17.06% | 6    | 11.65% | 2    | 13.59%  | 2    | 28.74%        | 1    | -4.85%  | 4    | 24.65% | 1    |
| Ninety One Global Macro Allocation                                  | 10 916             | G              | -0.39% | 10   | -3.23%                                                    | 12        | -2.28%      | 12       | 8.24%  | 11   | 6.39%  | 10   | 9.26%   | 7    | 6.26%         | 10   | 9.75%   | 1    | 16.62% | 7    |
| Novare Global Balanced Fund                                         | 3 519              | N              | 0.91%  | 3    | -1.03%                                                    | 9         | 6.68%       | 7        | 12.31% | 9    | 7.46%  | 6    | 7.90%   | 10   | 18.92%        | 9    | -7.18%  | 5    | 16.15% | 8    |
| Old Mutual Global Balanced Portfolio                                | 2 042              | N              | 0.12%  | 9    | -0.62%                                                    | 7         | 5.08%       | 9        | 14.02% | 8    | 7.06%  | 7    | 10.20%  | 5    | 21.85%        | 8    | -8.49%  | 7    | 20.72% | 4    |
|                                                                     |                    |                |        |      | -                                                         |           |             |          |        |      |        |      |         |      |               |      |         |      |        |      |
| Prescient China Balanced Composite                                  | 2 944              | N              | -4.02% | 12   | 11.72%                                                    | 1         | 12.38%      | 1        | 11.70% | 10   | 1.18%  | 12   | 8.37%   | 9    | -4.02%        | 12   | -9.94%  | 9    | 12.77% | 11   |
| Prescient Global Balanced Multi Asset Composite                     | 1 609              | N              | 0.24%  | 8    | -0.42%                                                    | 6         | 6.66%       | 8        | 19.57% | 3    | 5.87%  | 11   | 8.48%   | 8    | 24.53%        | 3    | -15.48% | 12   | 18.21% | 6    |
|                                                                     |                    | $\neg$         |        |      |                                                           |           |             |          |        |      |        |      |         |      |               |      |         |      |        |      |
|                                                                     | 88 528             |                |        |      |                                                           |           |             |          |        |      |        |      |         |      |               |      |         |      |        |      |
|                                                                     |                    |                | ı      |      |                                                           | GLOBAL    | BOND/FIXED  | INCOME   |        |      | ı      |      | I       |      |               |      |         |      |        |      |
| Coronation Global Bond Strategy                                     | 546                | N/A            | -1.12% | 4    | -2.09%                                                    | 2         | -1.79%      | 3        | 5.42%  | 2    | 4.55%  | 2    | 4.61%   | 2    | 15.73%        | 2    | -3.40%  | 3    | 5.91%  | 2    |
| Coronation Global Strategic Income                                  | 11 126             | N/A            | 2.70%  | 1    | -1.25%                                                    | 1         | 2.13%       | 1        | 2.29%  | 6    | 9.26%  | 1    | 6.62%   | 1    | 14.46%        | 4    | 6.19%   | 1    | 10.77% | 1    |
| FTIF - Templeton Global Bond Fund (I Acc)                           | 53 043             | N              | -4.71% | 8    | -3.91%                                                    | 8         | -9.51%      | 8        | -0.92% | 8    | 2.41%  | 4    | 0.32%   | 8    | 10.18%        | 8    | 2.46%   | 2    | 3.90%  | 5    |
| M&G Global Bond                                                     | 3 355              | G              | -1.78% | /    | -2.76%                                                    | - 7       | -5.77%      | /        | 2.19%  | 7    | 0.35%  | /    | 1.72%   | 5    | 13.61%        | 6    | -9.13%  | 5    | 2.90%  | 6    |
| Momentum IF Global Fixed Income                                     | 2 917              | G              | -1.06% | 3    | -2.67%                                                    | 5         | -1.06%      | 2        | 5.47%  | 1    | 0.16%  | 8    | 0.49%   | /    | 12.56%        | /    | -13.51% | 8    | 0.37%  | 8    |
| Sanlam Global Bond Fund                                             | 10 921             | PN             | -1.26% | 5    | -2.69%                                                    | 6         | -3.88%      | 6        | 3.06%  | 5    | 0.71%  | 5    | 0.92%   | 6    | 14.16%        | 5    | -11.20% | 6    | 1.57%  | 7    |
| STANLIB Global Bond                                                 | 872                | G              | -0.96% | 2    | -2.21%                                                    | 3         | -2.78%      | 4        | 4.49%  | 3    | 2.89%  | 3    | 4.23%   | 3    | 15.89%        | 1    | -8.14%  | 4    | 4.87%  | 3    |
| STANLIB Multi-Manager Global Bond Fund                              | 3 350              | G              | -1.38% | 6    | -2.44%                                                    | 4         | -3.84%      | 5        | 3.60%  | 4    | 0.52%  | 6    | 1.85%   | 4    | 15.64%        | 3    | -12.75% | 7    | 4.63%  | 4    |
|                                                                     | 00.400             | $\neg$         |        |      |                                                           |           |             |          |        |      |        |      |         |      |               |      |         |      |        |      |
|                                                                     | 86 130             |                |        |      |                                                           | GL        | OBAL PROPE  | DTV      |        |      |        |      |         |      |               |      |         |      |        |      |
| Catalyst Global Real Estate UCITS Fund                              | 8 849              |                | -2.39% | 5    | 0.83%                                                     | GL        | 2.42%       | 3        | 21.46% | 4    | 3.77%  | 1    | 6.15%   | 1    | 18.76%        | 4    | -16.93% | 1    | 42.98% | 1    |
| FTIF – Franklin Global Real Estate Fund                             | 1 741              | N              | -2.72% | 6    | 0.37%                                                     | 5         | 1.28%       | 6        | 19.30% | 6    | 1.18%  | 4    | 3.79%   | 5    | 19.29%        | 2    | -21.31% | 3    | 38.22% | 5    |
| Nedgroup Investments Global Property Fund                           | 5 417              | 1,             | -1.08% | 3    | 2.25%                                                     | 1         | 5.89%       | 1        | 22.58% | 3    | 3.38%  | 2    | 5.24%   | 3    | 17.77%        | 6    | -20.30% | 2    | 38.93% | 4    |
| Schroder ISF Global Cities Real Estate fund                         | 12 974             | G              | -0.95% | 2    | 0.37%                                                     | 6         | 3.24%       | 2        | 22.86% | 2    | 0.59%  | 5    | 4.45%   | 4    | 18.91%        | 3    | -23.46% | 5    | 36.67% | 6    |
| Sesfikile BCI Global Property Fund                                  | 1 270              |                | -0.81% | 1    | 1.92%                                                     | 2         | 2.31%       | 4        | 26.72% | 1    | 1.28%  | 3    | 5.28%   | 2    | 20.06%        | 1    | -22.96% | 4    | 42.62% | 2    |
|                                                                     |                    |                |        |      |                                                           |           |             |          |        |      |        |      |         |      |               |      |         | _    |        |      |
| STANLIB Global Property Fund                                        | 1 446              | G              | -2.12% | 4    | 1.62%                                                     | 3         | 2.13%       | 5        | 19.89% | 5    | -1.32% | 6    | 1.51%   | 6    | 17.78%        | 5    | -28.22% | 6    | 42.38% | 3    |
|                                                                     | 31 697             | 7              |        |      |                                                           |           |             |          |        |      |        |      |         |      |               |      |         |      |        |      |
|                                                                     |                    |                |        |      |                                                           | MAI       | RKET STATIS | TICS     |        |      |        |      |         |      |               |      |         |      |        |      |
| MSCI World - Income Re-invested (Source: Morning Star)              |                    |                | 0.58%  |      | -0.34%                                                    |           | 13.05%      |          | 26.64% |      | 12.42% |      | 16.23%  |      | 33.72%        |      | -12.29% |      | 32.94% |      |
| S&P 500 (Composite) - Income Re-invested (Source: Morning Star)     |                    |                | 1.61%  |      | 0.57%                                                     |           | 16.94%      |          | 30.37% |      | 14.43% |      | 18.97%  |      | 35.36%        |      | -12.43% |      | 39.77% |      |
| Citi WGBI - Income Re-invested (Source: Morning Star)               |                    |                | -0.95% |      | -2.44%                                                    |           | -4.13%      |          | 2.20%  |      | -0.51% |      | 0.32%   |      | 13.05%        |      | -12.86% |      | 1.08%  |      |
| Lehman Global Aggregate - Income Re-invested (Source: Morning Star) |                    |                | 0.82%  |      | -2.93%                                                    |           | -3.56%      |          | -0.13% |      | 0.87%  |      | 0.08%   |      | 10.84%        |      | -8.45%  |      | 4.07%  |      |
| Rand / US \$                                                        |                    |                | 17.68  |      | 18.19                                                     |           | 18.29       |          | 18.75  |      | 15.20  |      | 15.06   |      |               |      |         |      |        |      |
| Rand Appreciation against US Dollar                                 |                    |                | 2.60%  |      | -2.81%                                                    |           | -3.32%      |          | -5.69% |      | 5.17%  |      | 3.26%   |      | 7.48%         |      | 6.61%   |      | 8.65%  |      |
| Rand Appreciation against Pound                                     |                    |                | -1.66% |      | -2.72%                                                    |           | -2.50%      |          | -0.08% |      | 2.94%  |      | 3.02%   |      | 13.90%        |      | -5.32%  |      | 7.66%  |      |
| Rand Appreciation against Euro                                      |                    |                | -0.20% |      | -2.49%                                                    |           | -4.98%      |          | -3.13% |      | 2.95%  |      | 2.48%   |      | 11.25%        |      | 0.05%   |      | 0.99%  |      |