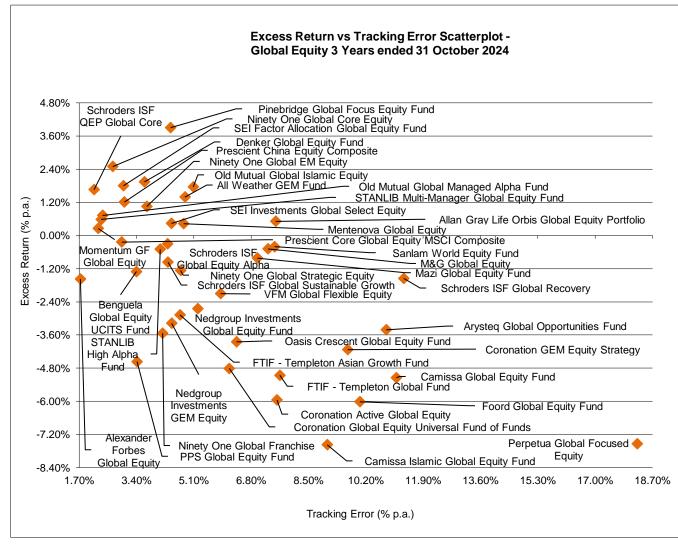

| 27          | 5.89%             | -0.36             | 26   |
|                                                  |                      |       |           | MARKE              | T STATISTICS |                       |      |               |             |                   |                   |      |
| MSCI World                                       | 12.42%               |       |           | 16.31%             |              | 0.76                  |      |               |             |                   |                   |      |
| FTSE WGBI                                        | -0.51%               |       |           | 12.00%             |              | -0.04                 | 1    |               |             |                   |                   |      |

















|                |                | SURVEY DA        | TA TO THE END OF OCTOR | 3ER 2024        |                         |                         |
|----------------|----------------|------------------|------------------------|-----------------|-------------------------|-------------------------|
|                | Return - Month | Return - Quarter | Return - Year to Date  | Return - 1 Year | Return - 3 Years (p.a.) | Return - 5 Years (p.a.) |
|                |                | <u> </u>         | Global Balanced        |                 |                         |                         |
| High           | 2.42%          | 11.72%           | 12.38%                 | 20.93%          | 14.89%                  | 13.78%                  |
| Upper Quartile | 0.69%          | 1.30%