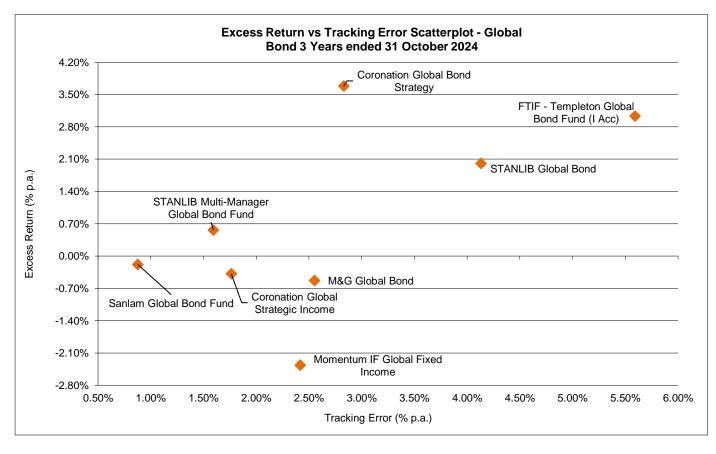

International Manager Watch™ Survey for the month ending October 2024

|                                                                     |                    |                |        |      | INVESTME                                                  | NT DATA T | O THE END C | F OCTOBE | R 2024 |      |        |      |         |      |               |      |         |      |        |      |
|---------------------------------------------------------------------|--------------------|----------------|--------|------|-----------------------------------------------------------|-----------|-------------|----------|--------|------|--------|------|---------|------|---------------|------|---------|------|--------|------|
|                                                                     |                    |                |        |      |                                                           |           |             |          |        |      |        |      |         |      |               |      |         |      |        |      |
|                                                                     | Gross/Net/ Month   |                |        |      | PERFORMANCE DATA IN RANDS (R)  Month Quarter Year to Date |           |             |          | 1 Ye   | ear  | 3 Ye   | ars  | 5 Years |      | Calendar Year |      |         |      |        |      |
|                                                                     | Fund Size<br>(R m) | Partial Net of |        |      |                                                           |           |             |          |        |      |        |      |         |      | 2222          |      |         |      | 2004   |      |
|                                                                     |                    | fees           | Fund   | Rank | Fund                                                      | Rank      | Fund        | Rank     | Fund   | Rank | Fund   | Rank | Fund    | Rank | 2023          | Rank | 2022    | Rank | 2021   | Rank |
|                                                                     |                    |                |        |      |                                                           | GL        | OBAL BALAN  | CED      |        |      |        |      |         |      |               |      |         |      |        |      |
| Alexander Forbes Global Balanced                                    | 3 078              |                | 0.99%  | 2    | 1.24%                                                     | 4         | 8.53%       | 4        | 19.02% | 4    | 8.35%  | 3    | 10.50%  | 4    | 23.66%        | 5    | -9.82%  | 8    | 18.22% | 5    |
| Allan Gray Foreign Balanced Composite                               | 2 210              | N              | 0.47%  | 7    | -2.00%                                                    | 11        | 10.73%      | 2        | 20.93% | 1    | 14.89% | 1    | 13.78%  | 1    | 22.70%        | 7    | 7.42%   | 3    | 15.40% | 9    |
| Coronation Global Managed Fund                                      | 15 187             | PN             | 0.62%  | 4    | 3.50%                                                     | 2         | 6.81%       | 6        | 17.03% | 7    | 6.47%  | 9    | 7.82%   | 11   | 22.76%        | 6    | -10.56% | 10   | 10.98% | 12   |
| Foord International Fund                                            | 6 086              | N              | -0.96% | 11   | 1.46%                                                     | 3         | 1.79%       | 11       | 4.32%  | 12   | 6.50%  | 8    | 7.56%   | 12   | 3.36%         | 11   | 8.73%   | 2    | 14.46% | 10   |
| M&G Global Balanced                                                 | 2 634              |                | 0.51%  | 6    | -0.74%                                                    | 8         | 4.25%       | 10       | 17.51% | 5    | 8.26%  | 5    | 9.85%   | 6    | 24.24%        | 4    | -7.52%  | 6    | 22.73% | 3    |
| Nedgroup Investment Core Global                                     | 20 705             |                | 0.60%  | 5    | 0.42%                                                     | 5         | 8.45%       | 5        | 20.13% | 2    | 8.30%  | 4    | 11.07%  | 3    | 25.48%        | 2    | -12.25% | 11   | 24.44% | 2    |
| Nedgroup Investments Global Flexible Fund                           | 17 600             | G              | 2.42%  | 1    | -1.22%                                                    | 10        | 8.91%       | 3        | 17.06% | 6    | 11.65% | 2    | 13.59%  | 2    | 28.74%        | 1    | -4.85%  | 4    | 24.65% | 1    |
| Ninety One Global Macro Allocation                                  | 10 916             | G              | -0.39% | 10   | -3.23%                                                    | 12        | -2.28%      | 12       | 8.24%  | 11   | 6.39%  | 10   | 9.26%   | 7    | 6.26%         | 10   | 9.75%   | 1    | 16.62% | 7    |
| Novare Global Balanced Fund                                         | 3 519              | N              | 0.91%  | 3    | -1.03%                                                    | 9         | 6.68%       | 7        | 12.31% | 9    | 7.46%  | 6    | 7.90%   | 10   | 18.92%        | 9    | -7.18%  | 5    | 16.15% | 8    |
| Old Mutual Global Balanced Portfolio                                | 2 042              | N              | 0.12%  | 9    | -0.62%                                                    | 7         | 5.08%       | 9        | 14.02% | 8    | 7.06%  | 7    | 10.20%  | 5    | 21.85%        | 8    | -8.49%  | 7    | 20.72% | 4    |
|                                                                     |                    |                |        |      | -                                                         |           |             |          |        |      |        |      |         |      |               |      |         |      |        |      |
| Prescient China Balanced Composite                                  | 2 944              | N              | -4.02% | 12   | 11.72%                                                    | 1         | 12.38%      | 1        | 11.70% | 10   | 1.18%  | 12   | 8.37%   | 9    | -4.02%        | 12   | -9.94%  | 9    | 12.77% | 11   |
| Prescient Global Balanced Multi Asset Composite                     | 1 609              | N              | 0.24%  | 8    | -0.42%                                                    | 6         | 6.66%       | 8        | 19.57% | 3    | 5.87%  | 11   | 8.48%   | 8    | 24.53%        | 3    | -15.48% | 12   | 18.21% | 6    |
|                                                                     |                    | $\neg$         |        |      |                                                           |           |             |          |        |      |        |      |         |      |               |      |         |      |        |      |
|                                                                     | 88 528             |                |        |      |                                                           |           |             |          |        |      |        |      |         |      |               |      |         |      |        |      |
|                                                                     |                    |                | ı      |      |                                                           | GLOBAL    | BOND/FIXED  | INCOME   |        |      | ı      |      | I       |      |               |      |         |      |        |      |
| Coronation Global Bond Strategy                                     | 546                | N/A            | -1.12% | 4    | -2.09%                                                    | 2         | -1.79%      | 3        | 5.42%  | 2    | 4.55%  | 2    | 4.61%   | 2    | 15.73%        | 2    | -3.40%  | 3    | 5.91%  | 2    |
| Coronation Global Strategic Income                                  | 11 126             | N/A            | 2.70%  | 1    | -1.25%                                                    | 1         | 2.13%       | 1        | 2.29%  | 6    | 9.26%  | 1    | 6.62%   | 1    | 14.46%        | 4    | 6.19%   | 1    | 10.77% | 1    |
| FTIF - Templeton Global Bond Fund (I Acc)                           | 53 043             | N              | -4.71% | 8    | -3.91%                                                    | 8         | -9.51%      | 8        | -0.92% | 8    | 2.41%  | 4    | 0.32%   | 8    | 10.18%        | 8    | 2.46%   | 2    | 3.90%  | 5    |
| M&G Global Bond                                                     | 3 355              | G              | -1.78% | /    | -2.76%                                                    | - 7       | -5.77%      | /        | 2.19%  | 7    | 0.35%  | /    | 1.72%   | 5    | 13.61%        | 6    | -9.13%  | 5    | 2.90%  | 6    |
| Momentum IF Global Fixed Income                                     | 2 917              | G              | -1.06% | 3    | -2.67%                                                    | 5         | -1.06%      | 2        | 5.47%  | 1    | 0.16%  | 8    | 0.49%   | /    | 12.56%        | /    | -13.51% | 8    | 0.37%  | 8    |
| Sanlam Global Bond Fund                                             | 10 921             | PN             | -1.26% | 5    | -2.69%                                                    | 6         | -3.88%      | 6        | 3.06%  | 5    | 0.71%  | 5    | 0.92%   | 6    | 14.16%        | 5    | -11.20% | 6    | 1.57%  | 7    |
| STANLIB Global Bond                                                 | 872                | G              | -0.96% | 2    | -2.21%                                                    | 3         | -2.78%      | 4        | 4.49%  | 3    | 2.89%  | 3    | 4.23%   | 3    | 15.89%        | 1    | -8.14%  | 4    | 4.87%  | 3    |
| STANLIB Multi-Manager Global Bond Fund                              | 3 350              | G              | -1.38% | 6    | -2.44%                                                    | 4         | -3.84%      | 5        | 3.60%  | 4    | 0.52%  | 6    | 1.85%   | 4    | 15.64%        | 3    | -12.75% | 7    | 4.63%  | 4    |
|                                                                     | 00.400             | $\neg$         |        |      |                                                           |           |             |          |        |      |        |      |         |      |               |      |         |      |        |      |
|                                                                     | 86 130             |                |        |      |                                                           | GL        | OBAL PROPE  | DTV      |        |      |        |      |         |      |               |      |         |      |        |      |
| Catalyst Global Real Estate UCITS Fund                              | 8 849              |                | -2.39% | 5    | 0.83%                                                     | GL        | 2.42%       | 3        | 21.46% | 4    | 3.77%  | 1    | 6.15%   | 1    | 18.76%        | 4    | -16.93% | 1    | 42.98% | 1    |
| FTIF – Franklin Global Real Estate Fund                             | 1 741              | N              | -2.72% | 6    | 0.37%                                                     | 5         | 1.28%       | 6        | 19.30% | 6    | 1.18%  | 4    | 3.79%   | 5    | 19.29%        | 2    | -21.31% | 3    | 38.22% | 5    |
| Nedgroup Investments Global Property Fund                           | 5 417              | 1,             | -1.08% | 3    | 2.25%                                                     | 1         | 5.89%       | 1        | 22.58% | 3    | 3.38%  | 2    | 5.24%   | 3    | 17.77%        | 6    | -20.30% | 2    | 38.93% | 4    |
| Schroder ISF Global Cities Real Estate fund                         | 12 974             | G              | -0.95% | 2    | 0.37%                                                     | 6         | 3.24%       | 2        | 22.86% | 2    | 0.59%  | 5    | 4.45%   | 4    | 18.91%        | 3    | -23.46% | 5    | 36.67% | 6    |
| Sesfikile BCI Global Property Fund                                  | 1 270              |                | -0.81% | 1    | 1.92%                                                     | 2         | 2.31%       | 4        | 26.72% | 1    | 1.28%  | 3    | 5.28%   | 2    | 20.06%        | 1    | -22.96% | 4    | 42.62% | 2    |
|                                                                     |                    |                |        |      |                                                           |           |             |          |        |      |        |      |         |      |               |      |         | _    |        |      |
| STANLIB Global Property Fund                                        | 1 446              | G              | -2.12% | 4    | 1.62%                                                     | 3         | 2.13%       | 5        | 19.89% | 5    | -1.32% | 6    | 1.51%   | 6    | 17.78%        | 5    | -28.22% | 6    | 42.38% | 3    |
|                                                                     | 31 697             | 7              |        |      |                                                           |           |             |          |        |      |        |      |         |      |               |      |         |      |        |      |
|                                                                     |                    |                |        |      |                                                           | MAI       | RKET STATIS | TICS     |        |      |        |      |         |      |               |      |         |      |        |      |
| MSCI World - Income Re-invested (Source: Morning Star)              |                    |                | 0.58%  |      | -0.34%                                                    |           | 13.05%      |          | 26.64% |      | 12.42% |      | 16.23%  |      | 33.72%        |      | -12.29% |      | 32.94% |      |
| S&P 500 (Composite) - Income Re-invested (Source: Morning Star)     |                    |                | 1.61%  |      | 0.57%                                                     |           | 16.94%      |          | 30.37% |      | 14.43% |      | 18.97%  |      | 35.36%        |      | -12.43% |      | 39.77% |      |
| Citi WGBI - Income Re-invested (Source: Morning Star)               |                    |                | -0.95% |      | -2.44%                                                    |           | -4.13%      |          | 2.20%  |      | -0.51% |      | 0.32%   |      | 13.05%        |      | -12.86% |      | 1.08%  |      |
| Lehman Global Aggregate - Income Re-invested (Source: Morning Star) |                    |                | 0.82%  |      | -2.93%                                                    |           | -3.56%      |          | -0.13% |      | 0.87%  |      | 0.08%   |      | 10.84%        |      | -8.45%  |      | 4.07%  |      |
| Rand / US \$                                                        |                    |                | 17.68  |      | 18.19                                                     |           | 18.29       |          | 18.75  |      | 15.20  |      | 15.06   |      |               |      |         |      |        |      |
| Rand Appreciation against US Dollar                                 |                    |                | 2.60%  |      | -2.81%                                                    |           | -3.32%      |          | -5.69% |      | 5.17%  |      | 3.26%   |      | 7.48%         |      | 6.61%   |      | 8.65%  |      |
| Rand Appreciation against Pound                                     |                    |                | -1.66% |      | -2.72%                                                    |           | -2.50%      |          | -0.08% |      | 2.94%  |      | 3.02%   |      | 13.90%        |      | -5.32%  |      | 7.66%  |      |
| Rand Appreciation against Euro                                      |                    |                | -0.20% |      | -2.49%                                                    |           | -4.98%      |          | -3.13% |      | 2.95%  |      | 2.48%   |      | 11.25%        |      | 0.05%   |      | 0.99%  |      |