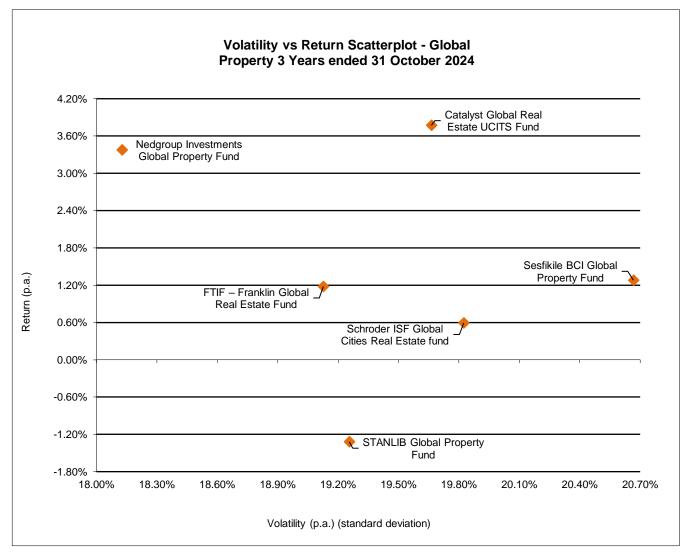

International Manager Watch™ Survey for the month ending October 2024

|                                                                     |                    |                |        |      | INVESTME                                                  | NT DATA T | O THE END C | F OCTOBE | R 2024 |      |        |      |         |      |               |      |         |      |        |      |
|---------------------------------------------------------------------|--------------------|----------------|--------|------|-----------------------------------------------------------|-----------|-------------|----------|--------|------|--------|------|---------|------|---------------|------|---------|------|--------|------|
|                                                                     |                    |                |        |      |                                                           |           |             |          |        |      |        |      |         |      |               |      |         |      |        |      |
|                                                                     | Gross/Net/ Month   |                |        |      | PERFORMANCE DATA IN RANDS (R)  Month Quarter Year to Date |           |             |          | 1 Ye   | ear  | 3 Ye   | ars  | 5 Years |      | Calendar Year |      |         |      |        |      |
|                                                                     | Fund Size<br>(R m) | Partial Net of |        |      |                                                           |           |             |          |        |      |        |      |         |      | 2222          |      |         |      | 2004   |      |
|                                                                     |                    | fees           | Fund   | Rank | Fund                                                      | Rank      | Fund        | Rank     | Fund   | Rank | Fund   | Rank | Fund    | Rank | 2023          | Rank | 2022    | Rank | 2021   | Rank |
|                                                                     |                    |                |        |      |                                                           | GL        | OBAL BALAN  | CED      |        |      |        |      |         |      |               |      |         |      |        |      |
| Alexander Forbes Global Balanced                                    | 3 078              |                | 0.99%  | 2    | 1.24%                                                     | 4         | 8.53%       | 4        | 19.02% | 4    | 8.35%  | 3    | 10.50%  | 4    | 23.66%        | 5    | -9.82%  | 8    | 18.22% | 5    |
| Allan Gray Foreign Balanced Composite                               | 2 210              | N              | 0.47%  | 7    | -2.00%                                                    | 11        | 10.73%      | 2        | 20.93% | 1    | 14.89% | 1    | 13.78%  | 1    | 22.70%        | 7    | 7.42%   | 3    | 15.40% | 9    |
| Coronation Global Managed Fund                                      | 15 187             | PN             | 0.62%  | 4    | 3.50%                                                     | 2         | 6.81%       | 6        | 17.03% | 7    | 6.47%  | 9    | 7.82%   | 11   | 22.76%        | 6    | -10.56% | 10   | 10.98% | 12   |
| Foord International Fund                                            | 6 086              | N              | -0.96% | 11   | 1.46%                                                     | 3         | 1.79%       | 11       | 4.32%  | 12   | 6.50%  | 8    | 7.56%   | 12   | 3.36%         | 11   | 8.73%   | 2    | 14.46% | 10   |
| M&G Global Balanced                                                 | 2 634              |                | 0.51%  | 6    | -0.74%                                                    | 8         | 4.25%       | 10       | 17.51% | 5    | 8.26%  | 5    | 9.85%   | 6    | 24.24%        | 4    | -7.52%  | 6    | 22.73% | 3    |
| Nedgroup Investment Core Global                                     | 20 705             |                | 0.60%  | 5    | 0.42%                                                     | 5         | 8.45%       | 5        | 20.13% | 2    | 8.30%  | 4    | 11.07%  | 3    | 25.48%        | 2    | -12.25% | 11   | 24.44% | 2    |
| Nedgroup Investments Global Flexible Fund                           | 17 600             | G              | 2.42%  | 1    | -1.22%                                                    | 10        | 8.91%       | 3        | 17.06% | 6    | 11.65% | 2    | 13.59%  | 2    | 28.74%        | 1    | -4.85%  | 4    | 24.65% | 1    |
| Ninety One Global Macro Allocation                                  | 10 916             | G              | -0.39% | 10   | -3.23%                                                    | 12        | -2.28%      | 12       | 8.24%  | 11   | 6.39%  | 10   | 9.26%   | 7    | 6.26%         | 10   | 9.75%   | 1    | 16.62% | 7    |
| Novare Global Balanced Fund                                         | 3 519              | N              | 0.91%  | 3    | -1.03%                                                    | 9         | 6.68%       | 7        | 12.31% | 9    | 7.46%  | 6    | 7.90%   | 10   | 18.92%        | 9    | -7.18%  | 5    | 16.15% | 8    |
| Old Mutual Global Balanced Portfolio                                | 2 042              | N              | 0.12%  | 9    | -0.62%                                                    | 7         | 5.08%       | 9        | 14.02% | 8    | 7.06%  | 7    | 10.20%  | 5    | 21.85%        | 8    | -8.49%  | 7    | 20.72% | 4    |
|                                                                     |                    |                |        |      | -                                                         |           |             |          |        |      |        |      |         |      |               |      |         |      |        |      |
| Prescient China Balanced Composite                                  | 2 944              | N              | -4.02% | 12   | 11.72%                                                    | 1         | 12.38%      | 1        | 11.70% | 10   | 1.18%  | 12   | 8.37%   | 9    | -4.02%        | 12   | -9.94%  | 9    | 12.77% | 11   |
| Prescient Global Balanced Multi Asset Composite                     | 1 609              | N              | 0.24%  | 8    | -0.42%                                                    | 6         | 6.66%       | 8        | 19.57% | 3    | 5.87%  | 11   | 8.48%   | 8    | 24.53%        | 3    | -15.48% | 12   | 18.21% | 6    |
|                                                                     |                    | $\neg$         |        |      |                                                           |           |             |          |        |      |        |      |         |      |               |      |         |      |        |      |
|                                                                     | 88 528             |                |        |      |                                                           |           |             |          |        |      |        |      |         |      |               |      |         |      |        |      |
|                                                                     |                    |                | ı      |      |                                                           | GLOBAL    | BOND/FIXED  | INCOME   |        |      | ı      |      | I       |      |               |      |         |      |        |      |
| Coronation Global Bond Strategy                                     | 546                | N/A            | -1.12% | 4    | -2.09%                                                    | 2         | -1.79%      | 3        | 5.42%  | 2    | 4.55%  | 2    | 4.61%   | 2    | 15.73%        | 2    | -3.40%  | 3    | 5.91%  | 2    |
| Coronation Global Strategic Income                                  | 11 126             | N/A            | 2.70%  | 1    | -1.25%                                                    | 1         | 2.13%       | 1        | 2.29%  | 6    | 9.26%  | 1    | 6.62%   | 1    | 14.46%        | 4    | 6.19%   | 1    | 10.77% | 1    |
| FTIF - Templeton Global Bond Fund (I Acc)                           | 53 043             | N              | -4.71% | 8    | -3.91%                                                    | 8         | -9.51%      | 8        | -0.92% | 8    | 2.41%  | 4    | 0.32%   | 8    | 10.18%        | 8    | 2.46%   | 2    | 3.90%  | 5    |
| M&G Global Bond                                                     | 3 355              | G              | -1.78% | /    | -2.76%                                                    | - 7       | -5.77%      | /        | 2.19%  | 7    | 0.35%  | /    | 1.72%   | 5    | 13.61%        | 6    | -9.13%  | 5    | 2.90%  | 6    |
| Momentum IF Global Fixed Income                                     | 2 917              | G              | -1.06% | 3    | -2.67%                                                    | 5         | -1.06%      | 2        | 5.47%  | 1    | 0.16%  | 8    | 0.49%   | /    | 12.56%        | /    | -13.51% | 8    | 0.37%  | 8    |
| Sanlam Global Bond Fund                                             | 10 921             | PN             | -1.26% | 5    | -2.69%                                                    | 6         | -3.88%      | 6        | 3.06%  | 5    | 0.71%  | 5    | 0.92%   | 6    | 14.16%        | 5    | -11.20% | 6    | 1.57%  | 7    |
| STANLIB Global Bond                                                 | 872                | G              | -0.96% | 2    | -2.21%                                                    | 3         | -2.78%      | 4        | 4.49%  | 3    | 2.89%  | 3    | 4.23%   | 3    | 15.89%        | 1    | -8.14%  | 4    | 4.87%  | 3    |
| STANLIB Multi-Manager Global Bond Fund                              | 3 350              | G              | -1.38% | 6    | -2.44%                                                    | 4         | -3.84%      | 5        | 3.60%  | 4    | 0.52%  | 6    | 1.85%   | 4    | 15.64%        | 3    | -12.75% | 7    | 4.63%  | 4    |
|                                                                     | 00.400             | $\neg$         |        |      |                                                           |           |             |          |        |      |        |      |         |      |               |      |         |      |        |      |
|                                                                     | 86 130             |                |        |      |                                                           | GL        | OBAL PROPE  | DTV      |        |      |        |      |         |      |               |      |         |      |        |      |
| Catalyst Global Real Estate UCITS Fund                              | 8 849              |                | -2.39% | 5    | 0.83%                                                     | GL        | 2.42%       | 3        | 21.46% | 4    | 3.77%  | 1    | 6.15%   | 1    | 18.76%        | 4    | -16.93% | 1    | 42.98% | 1    |
| FTIF – Franklin Global Real Estate Fund                             | 1 741              | N              | -2.72% | 6    | 0.37%                                                     | 5         | 1.28%       | 6        | 19.30% | 6    | 1.18%  | 4    | 3.79%   | 5    | 19.29%        | 2    | -21.31% | 3    | 38.22% | 5    |
| Nedgroup Investments Global Property Fund                           | 5 417              | 1,             | -1.08% | 3    | 2.25%                                                     | 1         | 5.89%       | 1        | 22.58% | 3    | 3.38%  | 2    | 5.24%   | 3    | 17.77%        | 6    | -20.30% | 2    | 38.93% | 4    |
| Schroder ISF Global Cities Real Estate fund                         | 12 974             | G              | -0.95% | 2    | 0.37%                                                     | 6         | 3.24%       | 2        | 22.86% | 2    | 0.59%  | 5    | 4.45%   | 4    | 18.91%        | 3    | -23.46% | 5    | 36.67% | 6    |
| Sesfikile BCI Global Property Fund                                  | 1 270              |                | -0.81% | 1    | 1.92%                                                     | 2         | 2.31%       | 4        | 26.72% | 1    | 1.28%  | 3    | 5.28%   | 2    | 20.06%        | 1    | -22.96% | 4    | 42.62% | 2    |
|                                                                     |                    |                |        |      |                                                           |           |             |          |        |      |        |      |         |      |               |      |         | _    |        |      |
| STANLIB Global Property Fund                                        | 1 446              | G              | -2.12% | 4    | 1.62%                                                     | 3         | 2.13%       | 5        | 19.89% | 5    | -1.32% | 6    | 1.51%   | 6    | 17.78%        | 5    | -28.22% | 6    | 42.38% | 3    |
|                                                                     | 31 697             | 7              |        |      |                                                           |           |             |          |        |      |        |      |         |      |               |      |         |      |        |      |
|                                                                     |                    |                |        |      |                                                           | MAI       | RKET STATIS | TICS     |        |      |        |      |         |      |               |      |         |      |        |      |
| MSCI World - Income Re-invested (Source: Morning Star)              |                    |                | 0.58%  |      | -0.34%                                                    |           | 13.05%      |          | 26.64% |      | 12.42% |      | 16.23%  |      | 33.72%        |      | -12.29% |      | 32.94% |      |
| S&P 500 (Composite) - Income Re-invested (Source: Morning Star)     |                    |                | 1.61%  |      | 0.57%                                                     |           | 16.94%      |          | 30.37% |      | 14.43% |      | 18.97%  |      | 35.36%        |      | -12.43% |      | 39.77% |      |
| Citi WGBI - Income Re-invested (Source: Morning Star)               |                    |                | -0.95% |      | -2.44%                                                    |           | -4.13%      |          | 2.20%  |      | -0.51% |      | 0.32%   |      | 13.05%        |      | -12.86% |      | 1.08%  |      |
| Lehman Global Aggregate - Income Re-invested (Source: Morning Star) |                    |                | 0.82%  |      | -2.93%                                                    |           | -3.56%      |          | -0.13% |      | 0.87%  |      | 0.08%   |      | 10.84%        |      | -8.45%  |      | 4.07%  |      |
| Rand / US \$                                                        |                    |                | 17.68  |      | 18.19                                                     |           | 18.29       |          | 18.75  |      | 15.20  |      | 15.06   |      |               |      |         |      |        |      |
| Rand Appreciation against US Dollar                                 |                    |                | 2.60%  |      | -2.81%                                                    |           | -3.32%      |          | -5.69% |      | 5.17%  |      | 3.26%   |      | 7.48%         |      | 6.61%   |      | 8.65%  |      |
| Rand Appreciation against Pound                                     |                    |                | -1.66% |      | -2.72%                                                    |           | -2.50%      |          | -0.08% |      | 2.94%  |      | 3.02%   |      | 13.90%        |      | -5.32%  |      | 7.66%  |      |
| Rand Appreciation against Euro                                      |                    |                | -0.20% |      | -2.49%                                                    |           | -4.98%      |          | -3.13% |      | 2.95%  |      | 2.48%   |      | 11.25%        |      | 0.05%   |      | 0.99%  |      |