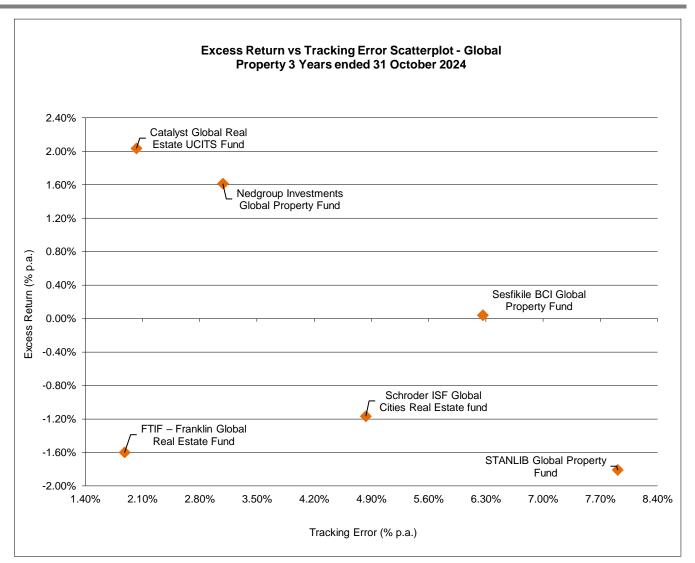

International Manager Watch™ Survey for the month ending October 2024

|                                                                     |                    |                |        |      | INVESTME                                                  | NT DATA T | O THE END C | F OCTOBE | R 2024 |      |        |      |         |      |               |      |         |      |        |      |
|---------------------------------------------------------------------|--------------------|----------------|--------|------|-----------------------------------------------------------|-----------|-------------|----------|--------|------|--------|------|---------|------|---------------|------|---------|------|--------|------|
|                                                                     |                    |                |        |      |                                                           |           |             |          |        |      |        |      |         |      |               |      |         |      |        |      |
|                                                                     | Gross/Net/ Month   |                |        |      | PERFORMANCE DATA IN RANDS (R)  Month Quarter Year to Date |           |             |          | 1 Ye   | ear  | 3 Ye   | ars  | 5 Years |      | Calendar Year |      |         |      |        |      |
|                                                                     | Fund Size<br>(R m) | Partial Net of |        |      |                                                           |           |             |          |        |      |        |      |         |      | 2222          |      |         |      | 2004   |      |
|                                                                     |                    | fees           | Fund   | Rank | Fund                                                      | Rank      | Fund        | Rank     | Fund   | Rank | Fund   | Rank | Fund    | Rank | 2023          | Rank | 2022    | Rank | 2021   | Rank |
|                                                                     |                    |                |        |      |                                                           | GL        | OBAL BALAN  | CED      |        |      |        |      |         |      |               |      |         |      |        |      |
| Alexander Forbes Global Balanced                                    | 3 078              |                | 0.99%  | 2    | 1.24%                                                     | 4         | 8.53%       | 4        | 19.02% | 4    | 8.35%  | 3    | 10.50%  | 4    | 23.66%        | 5    | -9.82%  | 8    | 18.22% | 5    |
| Allan Gray Foreign Balanced Composite                               | 2 210              | N              | 0.47%  | 7    | -2.00%                                                    | 11        | 10.73%      | 2        | 20.93% | 1    | 14.89% | 1    | 13.78%  | 1    | 22.70%        | 7    | 7.42%   | 3    | 15.40% | 9    |
| Coronation Global Managed Fund                                      | 15 187             | PN             | 0.62%  | 4    | 3.50%                                                     | 2         | 6.81%       | 6        | 17.03% | 7    | 6.47%  | 9    | 7.82%   | 11   | 22.76%        | 6    | -10.56% | 10   | 10.98% | 12   |
| Foord International Fund                                            | 6 086              | N              | -0.96% | 11   | 1.46%                                                     | 3         | 1.79%       | 11       | 4.32%  | 12   | 6.50%  | 8    | 7.56%   | 12   | 3.36%         | 11   | 8.73%   | 2    | 14.46% | 10   |
| M&G Global Balanced                                                 | 2 634              |                | 0.51%  | 6    | -0.74%                                                    | 8         | 4.25%       | 10       | 17.51% | 5    | 8.26%  | 5    | 9.85%   | 6    | 24.24%        | 4    | -7.52%  | 6    | 22.73% | 3    |
| Nedgroup Investment Core Global                                     | 20 705             |                | 0.60%  | 5    | 0.42%                                                     | 5         | 8.45%       | 5        | 20.13% | 2    | 8.30%  | 4    | 11.07%  | 3    | 25.48%        | 2    | -12.25% | 11   | 24.44% | 2    |
| Nedgroup Investments Global Flexible Fund                           | 17 600             | G              | 2.42%  | 1    | -1.22%                                                    | 10        | 8.91%       | 3        | 17.06% | 6    | 11.65% | 2    | 13.59%  | 2    | 28.74%        | 1    | -4.85%  | 4    | 24.65% | 1    |
| Ninety One Global Macro Allocation                                  | 10 916             | G              | -0.39% | 10   | -3.23%                                                    | 12        | -2.28%      | 12       | 8.24%  | 11   | 6.39%  | 10   | 9.26%   | 7    | 6.26%         | 10   | 9.75%   | 1    | 16.62% | 7    |
| Novare Global Balanced Fund                                         | 3 519              | N              | 0.91%  | 3    | -1.03%                                                    | 9         | 6.68%       | 7        | 12.31% | 9    | 7.46%  | 6    | 7.90%   | 10   | 18.92%        | 9    | -7.18%  | 5    | 16.15% | 8    |
| Old Mutual Global Balanced Portfolio                                | 2 042              | N              | 0.12%  | 9    | -0.62%                                                    | 7         | 5.08%       | 9        | 14.02% | 8    | 7.06%  | 7    | 10.20%  | 5    | 21.85%        | 8    | -8.49%  | 7    | 20.72% | 4    |
|                                                                     |                    |                |        |      | -                                                         |           |             |          |        |      |        |      |         |      |               |      |         |      |        |      |
| Prescient China Balanced Composite                                  | 2 944              | N              | -4.02% | 12   | 11.72%                                                    | 1         | 12.38%      | 1        | 11.70% | 10   | 1.18%  | 12   | 8.37%   | 9    | -4.02%        | 12   | -9.94%  | 9    | 12.77% | 11   |
| Prescient Global Balanced Multi Asset Composite                     | 1 609              | N              | 0.24%  | 8    | -0.42%                                                    | 6         | 6.66%       | 8        | 19.57% | 3    | 5.87%  | 11   | 8.48%   | 8    | 24.53%        | 3    | -15.48% | 12   | 18.21% | 6    |
|                                                                     |                    | $\neg$         |        |      |                                                           |           |             |          |        |      |        |      |         |      |               |      |         |      |        |      |
|                                                                     | 88 528             |                |        |      |                                                           |           |             |          |        |      |        |      |         |      |               |      |         |      |        |      |
|                                                                     |                    |                | ı      |      |                                                           | GLOBAL    | BOND/FIXED  | INCOME   |        |      | ı      |      | I       |      |               |      |         |      |        |      |
| Coronation Global Bond Strategy                                     | 546                | N/A            | -1.12% | 4    | -2.09%                                                    | 2         | -1.79%      | 3        | 5.42%  | 2    | 4.55%  | 2    | 4.61%   | 2    | 15.73%        | 2    | -3.40%  | 3    | 5.91%  | 2    |
| Coronation Global Strategic Income                                  | 11 126             | N/A            | 2.70%  | 1    | -1.25%                                                    | 1         | 2.13%       | 1        | 2.29%  | 6    | 9.26%  | 1    | 6.62%   | 1    | 14.46%        | 4    | 6.19%   | 1    | 10.77% | 1    |
| FTIF - Templeton Global Bond Fund (I Acc)                           | 53 043             | N              | -4.71% | 8    | -3.91%                                                    | 8         | -9.51%      | 8        | -0.92% | 8    | 2.41%  | 4    | 0.32%   | 8    | 10.18%        | 8    | 2.46%   | 2    | 3.90%  | 5    |
| M&G Global Bond                                                     | 3 355              | G              | -1.78% | /    | -2.76%                                                    | - 7       | -5.77%      | /        | 2.19%  | 7    | 0.35%  | /    | 1.72%   | 5    | 13.61%        | 6    | -9.13%  | 5    | 2.90%  | 6    |
| Momentum IF Global Fixed Income                                     | 2 917              | G              | -1.06% | 3    | -2.67%                                                    | 5         | -1.06%      | 2        | 5.47%  | 1    | 0.16%  | 8    | 0.49%   | /    | 12.56%        | /    | -13.51% | 8    | 0.37%  | 8    |
| Sanlam Global Bond Fund                                             | 10 921             | PN             | -1.26% | 5    | -2.69%                                                    | 6         | -3.88%      | 6        | 3.06%  | 5    | 0.71%  | 5    | 0.92%   | 6    | 14.16%        | 5    | -11.20% | 6    | 1.57%  | 7    |
| STANLIB Global Bond                                                 | 872                | G              | -0.96% | 2    | -2.21%                                                    | 3         | -2.78%      | 4        | 4.49%  | 3    | 2.89%  | 3    | 4.23%   | 3    | 15.89%        | 1    | -8.14%  | 4    | 4.87%  | 3    |
| STANLIB Multi-Manager Global Bond Fund                              | 3 350              | G              | -1.38% | 6    | -2.44%                                                    | 4         | -3.84%      | 5        | 3.60%  | 4    | 0.52%  | 6    | 1.85%   | 4    | 15.64%        | 3    | -12.75% | 7    | 4.63%  | 4    |
|                                                                     | 00.400             | $\neg$         |        |      |                                                           |           |             |          |        |      |        |      |         |      |               |      |         |      |        |      |
|                                                                     | 86 130             |                |        |      |                                                           | GL        | OBAL PROPE  | DTV      |        |      |        |      |         |      |               |      |         |      |        |      |
| Catalyst Global Real Estate UCITS Fund                              | 8 849              |                | -2.39% | 5    | 0.83%                                                     | GL        | 2.42%       | 3        | 21.46% | 4    | 3.77%  | 1    | 6.15%   | 1    | 18.76%        | 4    | -16.93% | 1    | 42.98% | 1    |
| FTIF – Franklin Global Real Estate Fund                             | 1 741              | N              | -2.72% | 6    | 0.37%                                                     | 5         | 1.28%       | 6        | 19.30% | 6    | 1.18%  | 4    | 3.79%   | 5    | 19.29%        | 2    | -21.31% | 3    | 38.22% | 5    |
| Nedgroup Investments Global Property Fund                           | 5 417              | 1,             | -1.08% | 3    | 2.25%                                                     | 1         | 5.89%       | 1        | 22.58% | 3    | 3.38%  | 2    | 5.24%   | 3    | 17.77%        | 6    | -20.30% | 2    | 38.93% | 4    |
| Schroder ISF Global Cities Real Estate fund                         | 12 974             | G              | -0.95% | 2    | 0.37%                                                     | 6         | 3.24%       | 2        | 22.86% | 2    | 0.59%  | 5    | 4.45%   | 4    | 18.91%        | 3    | -23.46% | 5    | 36.67% | 6    |
| Sesfikile BCI Global Property Fund                                  | 1 270              |                | -0.81% | 1    | 1.92%                                                     | 2         | 2.31%       | 4        | 26.72% | 1    | 1.28%  | 3    | 5.28%   | 2    | 20.06%        | 1    | -22.96% | 4    | 42.62% | 2    |
|                                                                     |                    |                |        |      |                                                           |           |             |          |        |      |        |      |         |      |               |      |         | _    |        |      |
| STANLIB Global Property Fund                                        | 1 446              | G              | -2.12% | 4    | 1.62%                                                     | 3         | 2.13%       | 5        | 19.89% | 5    | -1.32% | 6    | 1.51%   | 6    | 17.78%        | 5    | -28.22% | 6    | 42.38% | 3    |
|                                                                     | 31 697             | 7              |        |      |                                                           |           |             |          |        |      |        |      |         |      |               |      |         |      |        |      |
|                                                                     |                    |                |        |      |                                                           | MAI       | RKET STATIS | TICS     |        |      |        |      |         |      |               |      |         |      |        |      |
| MSCI World - Income Re-invested (Source: Morning Star)              |                    |                | 0.58%  |      | -0.34%                                                    |           | 13.05%      |          | 26.64% |      | 12.42% |      | 16.23%  |      | 33.72%        |      | -12.29% |      | 32.94% |      |
| S&P 500 (Composite) - Income Re-invested (Source: Morning Star)     |                    |                | 1.61%  |      | 0.57%                                                     |           | 16.94%      |          | 30.37% |      | 14.43% |      | 18.97%  |      | 35.36%        |      | -12.43% |      | 39.77% |      |
| Citi WGBI - Income Re-invested (Source: Morning Star)               |                    |                | -0.95% |      | -2.44%                                                    |           | -4.13%      |          | 2.20%  |      | -0.51% |      | 0.32%   |      | 13.05%        |      | -12.86% |      | 1.08%  |      |
| Lehman Global Aggregate - Income Re-invested (Source: Morning Star) |                    |                | 0.82%  |      | -2.93%                                                    |           | -3.56%      |          | -0.13% |      | 0.87%  |      | 0.08%   |      | 10.84%        |      | -8.45%  |      | 4.07%  |      |
| Rand / US \$                                                        |                    |                | 17.68  |      | 18.19                                                     |           | 18.29       |          | 18.75  |      | 15.20  |      | 15.06   |      |               |      |         |      |        |      |
| Rand Appreciation against US Dollar                                 |                    |                | 2.60%  |      | -2.81%                                                    |           | -3.32%      |          | -5.69% |      | 5.17%  |      | 3.26%   |      | 7.48%         |      | 6.61%   |      | 8.65%  |      |
| Rand Appreciation against Pound                                     |                    |                | -1.66% |      | -2.72%                                                    |           | -2.50%      |          | -0.08% |      | 2.94%  |      | 3.02%   |      | 13.90%        |      | -5.32%  |      | 7.66%  |      |
| Rand Appreciation against Euro                                      |                    |                | -0.20% |      | -2.49%                                                    |           | -4.98%      |          | -3.13% |      | 2.95%  |      | 2.48%   |      | 11.25%        |      | 0.05%   |      | 0.99%  |      |