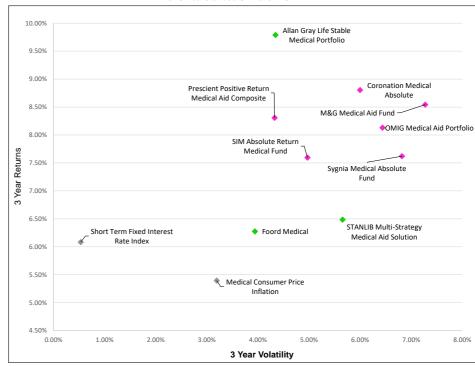

.08% | 0.00% | 0.00%                         | 0.00%                       | 0.00%                             | 31.92% | 0.00%                                     | 100.00% | 0.00%  | 100.00% |
| STANLIB Multi-Strategy Medical Aid Solution     | 41.02%                           | 36.82%                          | 23.25% | 4.20% | 0.00%                         | 0.00%                       | 4.20%                             | 20.40% | 0.83%                                     | 85.51%  | 14.49% | 100.00% |

## MEDICAL-AID MANAGER WATCH™ SURVEY

### Volatility-Return Scatterplot of Medical Aid Managers - Money Market for 3 Years ended 31 March 2024



Money MarketIndex

## Volatility-Return Scatterplot of Medical Aid Managers - Absolute Return and Balanced for 3 Years ended 31 March 2024



- Absolute Return
- Balanced
- Index

### MEDICAL-AID MANAGER WATCH™ SURVEY

### **EXPLANATORY NOTES**

### **General Disclaimers:**

This document has been prepared for use by clients of the Alexforbes Group. Any other third party that is not a client of the Alexforbes Group and for whose specific use this document has not been supplied, must be aware that Alexforbes Group shall not be liable for any damage, loss or liability of any nature incurred by any third party and resulting from the information contained herein.

The information contained herein is supplied on an "as is" basis and has not been compiled to meet any third party's individual requirements. It is the responsibility of any third party to satisfy himself or herself, prior to relying on this information that the content