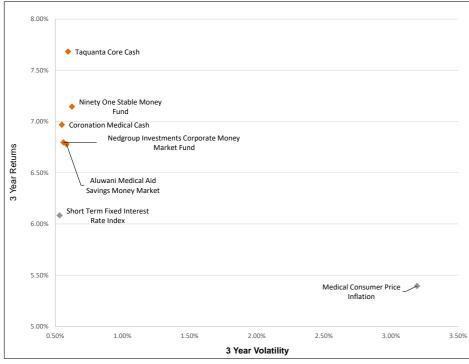

15.05% | 100.00% |
| Foord Medical                                   | 0.00%                            | 0.00%                           | 68.08% | 0.00% | 0.00%                         | 0.00%                       | 0.00%                             | 31.92% | 0.00%                                     | 100.00% | 0.00%  | 100.00% |
| STANLIB Multi-Strategy Medical Aid Solution     | 41.02%                           | 36.82%                          | 23.25% | 4.20% | 0.00%                         | 0.00%                       | 4.20%                             | 20.40% | 0.83%                                     | 85.51%  | 14.49% | 100.00% |

## MEDICAL-AID MANAGER WATCH™ SURVEY

### Volatility-Return Scatterplot of Medical Aid Managers - Money Market for 3 Years ended 31 March 2024



Money MarketIndex

## Volatility-Return Scatterplot of Medical Aid Managers - Absolute Return and Balanced for 3 Years ended 31 March 2024



- Absolute Return
- Balanced
- Index

### MEDICAL-AID MANAGER WATCH™ SURVEY

### **EXPLANATORY NOTES**

### **General Disclaimers:**

This document has been prepared for use by clients of the Alexforbes Group. Any other third party that is not a client of the Alexforbes Group and for whose specific use this document has not been supplied, must be aware that Alexforbes Group shall not be liable for any damage, loss or liability of any nature incurred by any third party and resulting from the information contained herein.

The information contained herein is supplied on an "as is" basis and has not been compiled to meet any third party's individual r