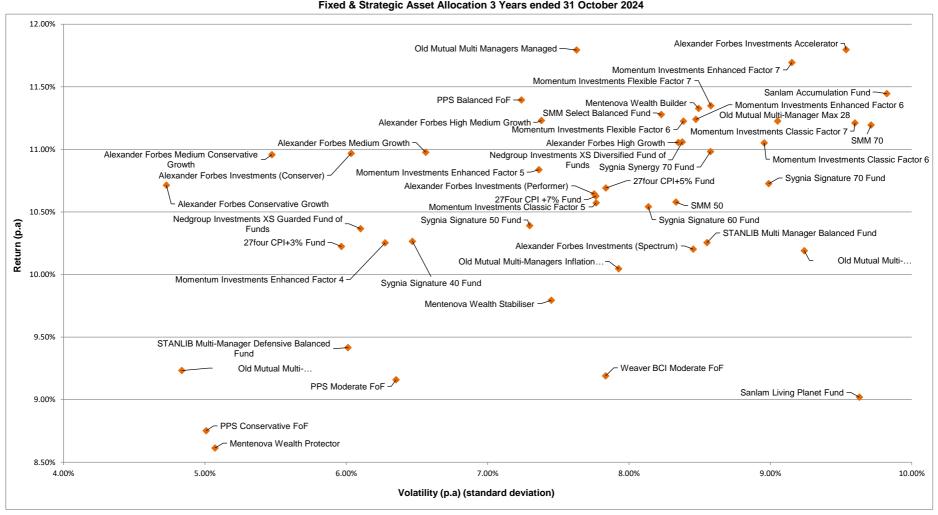

#### Objectives

Fixed Asset Allocations:Managers included in the above survey typically make use of fixed asset allocation, which mean that they balance the asset allocation back to the strategic long-term asset allocation target (from time to time, according to predefined strategies) with no intention to enhance returns from an asset allocation point of view. However, while some of these managers adhere rigidly to these fixed asset allocations others may allow these allocations to drift slightly within certain margins.

Strategic Asset Allocation: Although managers included in the above survey may have long term strategic asset allocation tragets, they actively manage the asset allocation in an attempt to enhance returns. The different categories above (Low Volatility, Best Investment View and Dynamic) represent the different risk profiles of the funds. The Low Volatility category represents the managers most aggressively managed portfolio, according to the managers most aggressively managed portfolio, according to the managers discretion.

|                                                                                                                                                                                                                  |                                                |                                                |                                              |                                           |                                           |                                             |                                                |                                                |                                             | INV                                            | ESTMENT D                                      | ATA TO THE E                                   | END OF O    | OCTOBER 20:                                    | 24                                             |                                               |                       |                                                |                                                |                                            |                         |                                           |                                           |                                             |                       |                                           |                                           |                                            |                       |
|------------------------------------------------------------------------------------------------------------------------------------------------------------------------------------------------------------------|------------------------------------------------|------------------------------------------------|----------------------------------------------|-------------------------------------------|-------------------------------------------|---------------------------------------------|------------------------------------------------|------------------------------------------------|---------------------------------------------|------------------------------------------------|------------------------------------------------|------------------------------------------------|-------------|------------------------------------------------|------------------------------------------------|-----------------------------------------------|-----------------------|------------------------------------------------|------------------------------------------------|--------------------------------------------|-------------------------|-------------------------------------------|-------------------------------------------|---------------------------------------------|-----------------------|-------------------------------------------|-------------------------------------------|--------------------------------------------|-----------------------|
|                                                                                                                                                                                                                  |                                                |                                                |                                              |                                           |                                           |                                             |                                                |                                                |                                             |                                                |                                                | Performance                                    | e Data      |                                                |                                                |                                               |                       |                                                |                                                |                                            |                         |                                           |                                           |                                             |                       |                                           |                                           |                                            |                       |
|                                                                                                                                                                                                                  |                                                |                                                |                                              |                                           |                                           |                                             |                                                |                                                |                                             |                                                |                                                |                                                |             |                                                |                                                |                                               |                       |                                                |                                                |                                            |                         |                                           |                                           |                                             |                       |                                           |                                           |                                            |                       |
|                                                                                                                                                                                                                  |                                                |                                                | Active<br>Return                             |                                           |                                           | Active<br>Return                            |                                                |                                                | Active<br>Return                            |                                                | FIX                                            | Active<br>Return<br>ED ASSET AL                | LLOCATIO    | ON                                             |                                                | Active<br>Return                              |                       |                                                |                                                | Active<br>Return                           |                         |                                           |                                           | Active<br>Return                            |                       |                                           |                                           | Active<br>Return                           | Rank                  |
| Alexander Forber Conservative County                                                                                                                                                                             | -0.27%                                         | -0.32%                                         | 0.059/                                       | 3.85%                                     | 3.18%                                     | 0.679/                                      | 12.67%                                         | 11.08%                                         | 4 500/                                      | 19.95%                                         | ity Band: 15<br>18.39%                         | % - 34% (Loca<br>1.56%                         |             | ational Equit                                  | y)<br>9.31%                                    | 1.40%                                         |                       | 9.63%                                          | 8.26%                                          | 1.36%                                      | 3                       | 0.550/                                    | 7.450/                                    | 1 400/                                      |                       | 0.510/                                    | 7.120/                                    | 1 200/                                     |                       |
| Alexander Forbes Conservative Growth Mentenova Wealth Protector Old Mutual Multi-Managers Inflation Plus 1-3% PPS Conservative FoF                                                                               | -0.27%<br>-0.62%<br>-1.03%<br>-0.38%           | -0.32%<br>-0.70%<br>0.33%<br>0.25%             | 0.08%<br>-1.36%                              | 2.57%                                     | 1.71%<br>1.35%<br>1.10%                   | 0.86%<br>1.20%<br>1.64%                     | 8.81%<br>9.79%<br>10.13%                       | 7.48%<br>5.51%<br>4.68%                        | 1.33%<br>4.27%                              | 16.28%<br>16.48%<br>16.65%                     | 15.49%<br>6.85%<br>5.85%                       | 0.79%<br>9.64%<br>10.80%                       | 4 2         | 8.61%<br>9.23%<br>8.75%                        | 7.94%<br>8.56%<br>7.56%                        | 0.67%<br>0.68%<br>1.19%                       | 4                     | 9.63%<br>9.63%<br>9.28%                        | 8.13%<br>7.92%<br>6.92%                        | 0.76%<br>1.70%<br>2.36%                    | 2<br>1                  | 8.55%<br>*<br>8.61%<br>8.50%              | 7.15%<br>*<br>7.81%<br>6.81%              | 1.40%<br>*<br>0.80%<br>1.69%                | 3                     | 8.51%                                     | 7.13%                                     | 1.38%<br>0.87%                             | 2                     |
|                                                                                                                                                                                                                  |                                                |                                                |                                              |                                           |                                           |                                             |                                                |                                                |                                             | Equ                                            | ıity Band: 35                                  | % - 44% (Loca                                  | il & Intern | ational Equit                                  | y)                                             |                                               |                       |                                                |                                                |                                            |                         |                                           |                                           |                                             |                       |                                           |                                           |                                            |                       |
| 27four CPI+3% Fund Alexander Forbes Medium Conservative Growth Momentum Investments Enhanced Factor 4 Sygnia Signature 40 Fund                                                                                   | -0.27%<br>-0.24%<br>-0.24%<br>-0.52%           | -0.63%<br>-0.27%<br>-0.49%<br>-0.51%           | 0.03%<br>0.25%                               | 2.80%<br>3.72%<br>3.23%<br>1.99%          | 2.31%<br>3.16%<br>3.10%<br>2.27%          | 0.49%<br>0.56%<br>0.14%<br>-0.27%           | 12.37%<br>13.04%<br>11.59%<br>10.97%           | 11.15%<br>11.11%<br>11.38%<br>10.67%           | 1.94%<br>0.22%                              | 20.31%<br>20.94%<br>19.49%<br>19.06%           | 20.12%<br>19.15%<br>20.44%<br>18.12%           | 0.19%<br>1.80%<br>-0.94%<br>0.95%              | 1 4         | 10.22%<br>10.96%<br>10.25%<br>10.26%           | 9.95%<br>9.52%<br>9.55%<br>9.40%               | 0.28%<br>1.43%<br>0.71%<br>0.86%              | 1 3                   | 10.10%<br>10.47%<br>9.70%<br>10.58%            | 9.84%<br>8.84%<br>8.01%<br>9.34%               | 0.27%<br>1.63%<br>1.69%<br>1.24%           | 4<br>2<br>1<br>3        | 8.35%<br>8.96%<br>8.21%<br>9.29%          | 8.37%<br>7.47%<br>6.83%<br>8.43%          | -0.02%<br>1.49%<br>1.38%<br>0.85%           | 4<br>1<br>2<br>3      | 8.81%<br>8.92%<br>8.56%<br>9.60%          | 8.32%<br>7.54%<br>7.33%<br>8.61%          | 0.49%<br>1.38%<br>1.22%<br>0.99%           | 1<br>2<br>3           |
|                                                                                                                                                                                                                  |                                                |                                                |                                              |                                           |                                           |                                             |                                                |                                                |                                             |                                                |                                                | % - 54% (Loca                                  |             |                                                |                                                |                                               |                       |                                                |                                                |                                            |                         |                                           |                                           |                                             |                       |                                           |                                           |                                            |                       |
| 27four CPI+5% Fund Alexander Forbes Medium Growth Mentenova Wealth Stabiliser Momentum Investments Classic Factor 5 Momentum Investments Enhanced Factor 5                                                       | -0.04%<br>-0.22%<br>-0.89%<br>-0.39%<br>-0.26% | -0.61%<br>-0.18%<br>-1.09%<br>-0.43%<br>-0.43% | -0.04%<br>0.20%                              | 2.84%<br>3.59%<br>3.73%<br>3.36%<br>3.57% | 2.39%<br>3.09%<br>2.72%<br>3.23%<br>3.23% | 0.45%<br>0.49%<br>1.01%<br>0.13%<br>0.35%   | 12.76%<br>12.74%<br>12.17%<br>12.27%<br>12.52% | 11.66%<br>11.15%<br>10.87%<br>11.87%<br>11.87% | 1.59%<br>1.31%<br>0.40%                     | 22.43%<br>21.37%<br>21.64%<br>21.86%<br>21.60% | 22.12%<br>19.75%<br>22.02%<br>22.07%<br>22.07% | 0.31%<br>1.62%<br>-0.39%<br>-0.21%<br>-0.46%   | 2<br>6<br>5 | 10.69%<br>10.98%<br>9.79%<br>10.57%<br>10.84%  | 10.31%<br>9.72%<br>9.45%<br>9.88%<br>9.88%     | 0.38%<br>1.25%<br>0.34%<br>0.70%<br>0.96%     | 1<br>6<br>3           | 10.26%<br>11.09%<br>10.91%<br>9.85%<br>9.88%   | 9.41%<br>9.46%<br>8.07%<br>8.07%               | -0.08%<br>1.67%<br>1.45%<br>1.78%<br>1.81% | 8<br>3<br>4<br>2<br>1   | 8.08%<br>9.05%<br>*<br>7.97%<br>8.02%     | 8.46%<br>7.75%<br>*<br>6.49%<br>6.53%     | -0.38%<br>1.30%<br>*<br>1.48%<br>1.48%      | 7<br>3<br>2<br>1      | 8.72%<br>9.06%<br>*<br>8.72%              | 8.45%<br>7.95%<br>*<br>*<br>7.40%         | 0.27%<br>1.11%<br>*<br>1.31%               | 1                     |
| PPS Moderate FoF<br>SMM 50<br>Sygnia Signature 50 Fund                                                                                                                                                           | -0.42%<br>-0.80%<br>-0.55%                     | 0.41%<br>-0.89%<br>-0.50%                      | -0.83%<br>0.09%<br>-0.05%                    | 2.98%<br>3.18%<br>1.95%                   | 1.59%<br>2.69%<br>2.33%                   | 1.39%<br>0.49%<br>-0.39%                    | 12.22%<br>12.36%<br>11.38%                     | 6.34%<br>12.36%<br>11.17%                      | 5.88%<br>0.00%<br>0.20%                     | 19.47%<br>22.95%<br>20.26%                     | 7.85%<br>23.48%<br>19.52%                      | 11.62%<br>-0.53%<br>0.74%                      |             | 9.16%<br>10.58%<br>10.39%                      | 9.56%<br>10.70%<br>9.70%                       | -0.40%<br>-0.12%<br>0.69%                     | 8<br>7<br>4           | 10.00%<br>10.88%<br>10.93%                     | 8.92%<br>10.42%<br>9.79%                       | 1.08%<br>0.46%<br>1.14%                    | 6<br>7<br>5             | 8.44%<br>8.97%<br>9.26%                   | 8.81%<br>8.55%<br>8.51%                   | -0.37%<br>0.43%<br>0.76%                    | 6<br>5<br>4           | 8.75%<br>9.65%                            | 8.56%<br>8.73%                            | 0.19%<br>0.92%                             | 5 3                   |
|                                                                                                                                                                                                                  |                                                |                                                |                                              |                                           |                                           |                                             |                                                |                                                |                                             | Fai                                            |                                                | % - 69% (Loca                                  |             |                                                | v)                                             |                                               |                       |                                                |                                                |                                            |                         |                                           |                                           |                                             |                       |                                           |                                           |                                            |                       |
| 27Four CPI +7% Fund Alexander Forbes High Medium Growth Momentum Investments Classic Factor 6 Momentum Investments Enhanced Factor 6 Old Mutual Multi-Managers Inflation Plus 3-5%                               | -0.05%<br>-0.20%<br>-0.35%<br>-0.21%<br>-1.13% | -0.49%<br>-0.01%<br>-0.40%<br>-0.40%<br>0.49%  | 0.43%<br>-0.19%<br>0.05%<br>0.19%<br>-1.63%  |                                           | 2.36%<br>3.61%<br>3.39%<br>3.39%<br>1.83% | 0.48%<br>-0.15%<br>0.20%<br>0.25%<br>1.28%  | 12.74%<br>13.08%<br>13.19%<br>13.03%<br>11.46% | 12.20%<br>13.05%<br>12.53%<br>12.53%<br>7.17%  | 0.04%                                       | 22.58%<br>22.25%<br>24.03%<br>23.30%<br>21.29% | 23.18%<br>23.25%<br>24.01%<br>24.01%<br>8.85%  | -0.61%<br>-1.00%<br>0.02%<br>-0.71%<br>12.44%  | 5<br>7<br>4 | 10.63%<br>11.23%<br>11.05%<br>11.24%<br>10.05% | 10.57%<br>10.70%<br>10.28%<br>10.28%<br>10.56% | 0.05%<br>0.53%<br>0.77%<br>0.96%<br>-0.51%    | 6<br>5<br>3<br>2<br>7 | 10.72%<br>11.65%<br>10.27%<br>10.26%<br>11.94% | 10.80%<br>10.47%<br>8.83%<br>8.83%<br>9.92%    | -0.07%<br>1.18%<br>1.44%<br>1.43%<br>2.02% | 6                       | 7.97%<br>9.00%<br>8.16%<br>8.18%<br>9.17% | 8.54%<br>8.35%<br>6.91%<br>6.92%<br>9.81% | -0.57%<br>0.65%<br>1.25%<br>1.27%<br>-0.64% | 6<br>5<br>3<br>2<br>7 | 8.75%<br>9.11%<br>8.89%<br>9.03%<br>9.63% | 8.66%<br>8.49%<br>7.95%<br>7.95%<br>9.94% | 0.09%<br>0.61%<br>0.94%<br>1.08%<br>-0.31% | 5<br>4<br>2<br>1<br>6 |
| PPS Balanced FoF<br>Sygnia Signature 60 Fund                                                                                                                                                                     | -0.55%<br>-0.55%                               | -0.39%<br>-0.50%                               | -0.16%<br>-0.05%                             | 3.80%<br>1.94%                            | 3.25%<br>2.40%                            | 0.56%<br>-0.46%                             | 13.17%<br>11.73%                               | 11.02%<br>11.68%                               | 2.14%<br>0.05%                              | 22.37%<br>21.48%                               | 20.63%<br>20.93%                               | 1.73%<br>0.55%                                 |             | 11.39%<br>10.54%                               | 9.13%<br>9.98%                                 | 2.27%<br>0.56%                                |                       | 11.88%<br>11.43%                               | 9.59%<br>10.22%                                | 2.29%<br>1.21%                             | 1<br>5                  | 9.57%<br>9.36%                            | 7.26%<br>8.58%                            | 2.31%<br>0.78%                              | 1 4                   | 9.78%                                     | 8.93%                                     | 0.85%                                      | 3                     |
|                                                                                                                                                                                                                  |                                                |                                                |                                              |                                           |                                           |                                             |                                                |                                                |                                             | Equ                                            | ıity Band: 70                                  | % - 75% (Loca                                  | il & Intern | ational Equit                                  | у)                                             |                                               |                       |                                                |                                                |                                            |                         |                                           |                                           |                                             |                       |                                           |                                           |                                            |                       |
| Alexander Forbes High Growth Alexander Forbes Investments Accelerator Mentencora Wealth Builder Momentum Investments Classic Factor 7 Momentum Investments Enhanced Factor 7                                     | -0.17%<br>-0.41%<br>-0.49%<br>-0.20%<br>-0.11% | -0.20%<br>-0.37%<br>-0.83%<br>-0.16%<br>-0.16% | -0.04%<br>0.34%                              | 3.32%<br>4.12%<br>4.16%<br>3.71%<br>3.92% | 3.48%<br>4.12%<br>2.82%<br>3.64%<br>3.64% | 0.01%<br>1.34%                              | 13.40%<br>14.59%<br>13.75%<br>13.73%<br>13.88% | 12.62%<br>13.76%<br>12.37%<br>13.20%<br>13.20% | 0.82%<br>1.38%                              | 23.25%<br>26.46%<br>24.10%<br>25.26%<br>25.05% | 24.11%<br>26.51%<br>24.79%<br>25.64%<br>25.64% | -0.86%<br>-0.06%<br>-0.69%<br>-0.39%<br>-0.60% |             | 11.05%<br>11.80%<br>11.33%<br>11.21%<br>11.69% | 10.63%<br>10.92%<br>10.68%<br>10.60%<br>10.60% | 0.43%<br>0.87%<br>0.65%<br>0.61%<br>1.10%     | 2                     | 12.07%<br>12.74%<br>12.62%<br>10.30%<br>10.61% | 10.85%<br>10.95%<br>10.58%<br>9.39%<br>9.39%   | 1.21%<br>1.79%<br>2.04%<br>0.92%<br>1.23%  | 6<br>2<br>1<br>8<br>5   | 8.98%<br>9.90%<br>*<br>7.94%<br>8.23%     | 8.51%<br>8.40%<br>7.07%<br>7.07%          | 0.48%<br>1.50%<br>*<br>0.87%<br>1.15%       | 5<br>1<br>3<br>2      | 9.19%<br>8.85%<br>9.15%                   | 8.82%<br>*<br>8.09%<br>8.09%              | 0.37%<br>*<br>0.76%<br>1.06%               | 3 1                   |
| Old Mutual Multi-Manager Max 28<br>Old Mutual Multi-Managers Inflation Plus 5-7%<br>Sanlam Accumulation Pund<br>Sanlam Living Planet Fund<br>SMM 70                                                              | -0.58%<br>-0.99%<br>-0.44%<br>-1.06%<br>-0.51% | 0.61%<br>0.57%<br>-0.78%<br>-0.80%<br>-0.78%   | -1.19%<br>-1.56%<br>0.34%<br>-0.25%<br>0.26% | 1.53%                                     | 2.19%<br>2.07%<br>2.64%<br>2.67%<br>2.64% | 1.42%<br>1.07%<br>0.52%<br>-1.14%<br>0.45%  | 12.59%<br>11.66%<br>13.40%<br>9.77%<br>13.14%  | 8.40%<br>7.99%<br>13.11%<br>13.05%<br>13.11%   | 4.18%<br>3.67%<br>0.29%<br>-3.27%<br>0.03%  | 23.67%<br>22.86%<br>25.19%<br>19.56%<br>24.87% | 10.35%<br>9.85%<br>25.64%<br>25.25%<br>25.64%  | 13.32%<br>13.01%<br>-0.45%<br>-5.69%<br>-0.76% | 8<br>13     | 11.23%<br>10.19%<br>11.45%<br>9.02%<br>11.19%  | 12.06%<br>11.56%<br>11.17%<br>12.02%<br>11.32% | -0.83%<br>-1.37%<br>0.27%<br>-3.00%<br>-0.12% | 7                     | 12.72%<br>12.40%<br>11.43%<br>11.14%<br>11.47% | 11.42%<br>10.92%<br>11.07%<br>12.56%<br>11.26% | 1.30%<br>1.48%<br>0.36%<br>-1.42%<br>0.21% | 4<br>3<br>9<br>11<br>10 | 9.12%<br>8.74%<br>9.12%<br>8.96%          | 10.81%<br>8.54%<br>10.13%<br>8.79%        | -1.69%<br>0.20%<br>-1.00%<br>0.17%          | 9<br>6<br>8<br>7      | 9.66%<br>8.85%<br>8.74%                   | 10.94%<br>8.94%<br>8.92%                  | -1.28%<br>-0.09%<br>-0.18%                 | 7<br>5                |
| Sygnia ProsperSA 70 Fund<br>Sygnia Signature 70 Fund<br>Sygnia Signature 70 Pro Fund                                                                                                                             | -0.56%<br>-0.57%<br>-0.50%                     | -0.53%<br>-0.50%<br>-0.30%                     | -0.03%<br>-0.07%<br>-0.20%                   | 2.41%<br>1.92%<br>2.00%                   | 2.31%<br>2.47%<br>1.93%                   | 0.10%<br>-0.55%<br>0.07%                    | 13.07%<br>12.17%<br>13.23%                     | 12.55%<br>12.18%<br>12.28%                     | 0.52%<br>0.00%<br>0.95%                     | 24.02%<br>22.93%<br>24.34%                     | 23.21%<br>22.36%<br>22.98%                     | 0.81%<br>0.58%<br>1.35%                        | 4<br>5<br>3 | 10.73%                                         | 10.26%                                         | 0.47%                                         | 5                     | 11.83%                                         | 10.64%                                         | 1.19%                                      | 7                       | 9.40%                                     | 8.63%                                     | 0.78%                                       | 4                     | 9.86%                                     | 9.03%                                     | 0.83%                                      | 2                     |
|                                                                                                                                                                                                                  |                                                |                                                |                                              |                                           |                                           |                                             |                                                |                                                |                                             |                                                | STRA                                           | EGIC ASSET                                     | ALLOCA      | TION                                           |                                                |                                               |                       |                                                |                                                |                                            |                         |                                           |                                           |                                             |                       |                                           |                                           |                                            |                       |
|                                                                                                                                                                                                                  |                                                |                                                |                                              |                                           |                                           |                                             |                                                |                                                |                                             |                                                |                                                |                                                |             |                                                |                                                |                                               |                       |                                                |                                                |                                            |                         |                                           |                                           |                                             |                       |                                           |                                           |                                            |                       |
| Alexander Forbes Investments (Conserver) Nedgroup Investments XS Guarded Fund of Funds STANLIB Multi-Manager Defensive Balanced Fund                                                                             | -0.29%<br>0.09%<br>-0.64%                      | -0.45%<br>0.33%<br>0.33%                       | 0.15%<br>-0.24%<br>-0.98%                    |                                           | 2.63%<br>1.35%<br>1.35%                   | 0.61%<br>2.43%<br>0.91%                     | 12.11%<br>12.28%<br>9.96%                      | 10.26%<br>5.51%<br>5.51%                       |                                             | 19.63%<br>20.90%<br>17.97%                     | 17.69%<br>6.85%<br>6.85%                       | 1.94%<br>14.06%<br>11.12%                      | 1           | 10.97%<br>10.37%<br>9.42%                      | 9.33%<br>8.56%<br>8.56%                        | 1.64%<br>1.81%<br>0.86%                       | 2<br>1<br>3           | 11.11%<br>10.04%<br>9.68%                      | 9.10%<br>7.92%<br>7.92%                        | 2.01%<br>2.12%<br>1.76%                    | 2<br>1<br>3             | 9.81%<br>8.73%<br>8.39%                   | 7.97%<br>7.81%<br>7.81%                   | 1.84%<br>0.92%<br>0.58%                     | 1<br>2<br>3           | 9.31%<br>9.03%                            | 7.97%<br>7.94%                            | 1.34%<br>1.09%                             | 1 2                   |
| Alexander Forbes Investments (Performer) Alexander Forbes Investments (Spectrum) Momentum Investments Flexible Factor 6 Momentum Investments Flexible Factor 7 Nedgroup Investments XS Diversified Fund of Funds | -0.12%<br>-0.62%<br>-0.12%<br>-0.07%<br>0.22%  | -0.52%<br>-0.58%<br>-0.40%<br>-0.16%<br>0.49%  | 0.40%<br>-0.04%<br>0.28%<br>0.09%<br>-0.27%  | 3.17%<br>3.24%<br>3.72%<br>3.87%<br>4.40% | 3.05%<br>2.90%<br>3.39%<br>3.64%<br>1.83% | 0.12%<br>0.34%<br>0.33%<br>0.23%<br>2.56%   | 12.60%<br>11.45%<br>12.96%<br>13.35%<br>13.81% | 11.75%<br>11.24%<br>12.53%<br>13.20%<br>7.17%  | 0.85%<br>0.22%<br>0.42%<br>0.15%<br>6.64%   | 22.13%<br>21.81%<br>23.70%<br>24.41%<br>24.53% | 22.25%<br>21.41%<br>24.01%<br>25.64%<br>8.85%  | -0.11%<br>-0.41%<br>-0.31%<br>-1.24%<br>15.69% | 6<br>8<br>9 | 10.64%<br>10.20%<br>11.22%<br>11.35%<br>11.06% | 10.32%<br>9.96%<br>10.28%<br>10.60%<br>10.56%  | 0.32%<br>0.24%<br>0.94%<br>0.75%<br>0.50%     | 7<br>8<br>3<br>4<br>5 | 12.03%<br>10.91%<br>11.22%<br>11.52%<br>10.50% | 10.83%<br>10.70%<br>8.81%<br>9.31%<br>9.92%    | 1.20%<br>0.21%<br>2.40%<br>2.22%<br>0.58%  | 5<br>8<br>2<br>3<br>7   | 9.63%<br>8.62%<br>8.84%<br>9.15%<br>8.10% | 8.53%<br>8.44%<br>6.91%<br>7.02%<br>9.81% | 1.11%<br>0.18%<br>1.94%<br>2.14%<br>-1.71%  | 3<br>6<br>2<br>1<br>7 | 9.88%<br>8.69%<br>9.51%<br>9.71%<br>8.50% | 8.65%<br>8.40%<br>7.94%<br>8.05%<br>9.94% | 1.23%<br>0.29%<br>1.56%<br>1.65%<br>-1.44% | 3<br>5<br>2<br>1<br>6 |
| Old Mutual Multi Managers Managed<br>Sanlam Wealth Creation<br>SMM Select Balanced Fund<br>STANLIB Multi Manager Balanced Fund<br>Sygnia Synergy 70 Fund                                                         | 0.81%<br>-0.54%<br>-0.47%<br>-0.87%<br>-0.19%  | -0.52%<br>-0.51%<br>-0.52%<br>-0.56%<br>0.49%  | 1.33%<br>-0.03%<br>0.06%<br>-0.31%<br>-0.68% |                                           | 3.05%<br>2.63%<br>3.05%<br>3.26%<br>1.83% | 1.79%<br>-0.35%<br>0.35%<br>-1.53%<br>0.66% | 12.95%<br>12.21%<br>13.51%<br>10.50%<br>12.23% | 11.75%<br>13.57%<br>11.75%<br>12.21%<br>7.17%  | 1.20%<br>-1.36%<br>1.76%<br>-1.72%<br>5.07% | 23.74%<br>21.89%<br>23.24%<br>21.03%<br>23.00% | 22.25%<br>24.45%<br>22.25%<br>22.32%<br>8.85%  | 1.49%<br>-2.56%<br>1.00%<br>-1.29%<br>14.16%   | 11          | 11.79%<br>*<br>11.28%<br>10.25%<br>10.98%      | 10.32%<br>*<br>10.32%<br>10.36%<br>10.56%      | 1.47%<br>*<br>0.96%<br>-0.11%<br>0.42%        | 1<br>2<br>9<br>6      | 12.63%<br>*<br>*<br>11.64%<br>12.36%           | 10.83%<br>*<br>*<br>10.76%<br>9.92%            | 1.81%<br>0.88%<br>2.44%                    | 6                       | 9.61%                                     | 8.53%<br>*<br>8.55%                       | 1.09%                                       | 5                     | 9.66%                                     | 8.68%                                     | 0.98%                                      | 4                     |
| Weaver BCI Moderate FoF                                                                                                                                                                                          | -0.37%                                         | 0.41%                                          | -0.78%                                       | 4.52%                                     | 1.59%                                     |                                             | 13.09%                                         | 6.34%                                          |                                             | 22.26%                                         | 7.85%                                          | 14.42%                                         | 2           | 9.19%                                          | 9.56%                                          | -0.37%                                        | 10                    |                                                |                                                |                                            |                         |                                           |                                           |                                             |                       |                                           |                                           | -                                          |                       |
|                                                                                                                                                                                                                  | 0.0.78                                         | 0.4170                                         | 0.1076                                       | , T.U. 73                                 | 1.0073                                    | 2.0270                                      | , 10.0076                                      | 0.0170                                         | 0.7076                                      |                                                | 7.0070                                         | 1-112.70                                       |             | , 0.1070                                       | 0.0070                                         | 0.01 /3                                       |                       |                                                |                                                |                                            |                         |                                           |                                           |                                             |                       |                                           |                                           |                                            |                       |