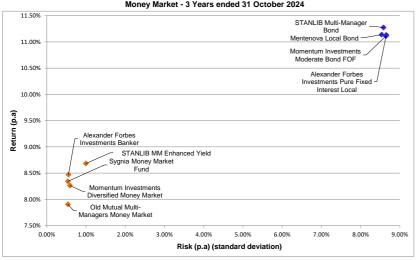

|                      |      |
| All Bond                                                 | 10.49%                  |            | 8.13%                |            |                  |      |                   |                      |      |
| Short Term Fixed Interest Rate Index                     | 7.00%                   |            | 0.48%                |            |                  |      |                   |                      |      |

#### (Specialist Mandates)

#### Volatility vs Return Scatterplot - Multi Managers Equity 3 Years ended 31 October 2024



### Excess Return vs Tracking Error Scatterplot - Multi Managers Equity 3 Years ended 31 October 2024



#### Volatility vs Return Scatterplot - Multi Managers Bonds and Money Market - 3 Years ended 31 October 2024



### Excess Return vs Tracking Error Scatterplot - Multi Managers Bonds and Money Market - 3 Years ended 31 October 2024



#### (Specialist Mandates)

# Volatility vs Return Scatterplot - Multi Managers Absolute Return funds 3 Years ended 31 October 2024



# Excess Return vs Tracking Error Scatterplot - Multi Managers Absolute Return funds 3 Years ended 31 October 2024



Absolute Return

Medical Aid

## MARKET DATA

|                                                             |        | MARKET DATA TO    | THE END OF COTOR    | ED 0004  |                   |                   |                   |                    |
|-------------------------------------------------------------|--------|-------------------|---------------------|----------|-------------------|-------------------|----