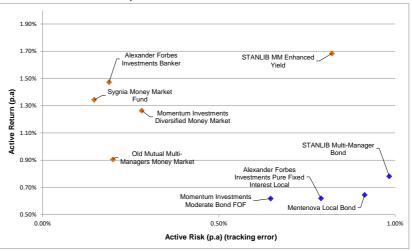

| 8.13%                |            |                  |      |                   |                      |      |
| Short Term Fixed Interest Rate Index                     | 7.00%                   |            | 0.48%                |            |                  |      |                   |                      |      |

#### (Specialist Mandates)

#### Volatility vs Return Scatterplot - Multi Managers Equity 3 Years ended 31 October 2024



### Excess Return vs Tracking Error Scatterplot - Multi Managers Equity 3 Years ended 31 October 2024



#### Volatility vs Return Scatterplot - Multi Managers Bonds and Money Market - 3 Years ended 31 October 2024



### Excess Return vs Tracking Error Scatterplot - Multi Managers Bonds and Money Market - 3 Years ended 31 October 2024



#### (Specialist Mandates)

# Volatility vs Return Scatterplot - Multi Managers Absolute Return funds 3 Years ended 31 October 2024



# Excess Return vs Tracking Error Scatterplot - Multi Managers Absolute Return funds 3 Years ended 31 October 2024



Absolute Return

Medical Aid

## MARKET DATA

|                                                             |        | MARKET DATA TO    | THE END OF COTOR    | ED 0004  |                   |                   |                   |                    |
|-------------------------------------------------------------|--------|-------------------|---------------------|----------|-------------------|-------------------|-------------------|--------------------|
|                                                             |        | MARKET DATA