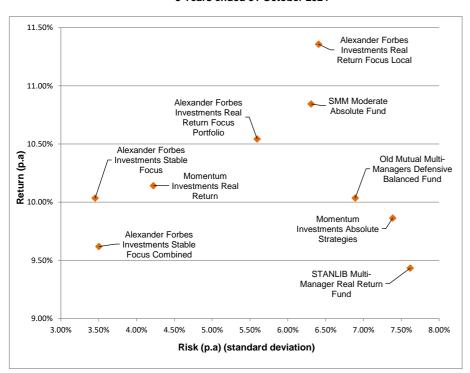

rm Fixed Interest Rate Index                     | 7.00%                   |            | 0.48%                |            |                  |      |                   |                      |      |

#### (Specialist Mandates)

#### Volatility vs Return Scatterplot - Multi Managers Equity 3 Years ended 31 October 2024



### Excess Return vs Tracking Error Scatterplot - Multi Managers Equity 3 Years ended 31 October 2024



#### Volatility vs Return Scatterplot - Multi Managers Bonds and Money Market - 3 Years ended 31 October 2024



### Excess Return vs Tracking Error Scatterplot - Multi Managers Bonds and Money Market - 3 Years ended 31 October 2024



#### (Specialist Mandates)

# Volatility vs Return Scatterplot - Multi Managers Absolute Return funds 3 Years ended 31 October 2024



# Excess Return vs Tracking Error Scatterplot - Multi Managers Absolute Return funds 3 Years ended 31 October 2024



Absolute Return

Medical Aid

## MARKET DATA

|                                                             |        | MARKET DATA TO    | THE END OF COTOR    | ED 0004  |                   |                   |                   |                    |
|-------------------------------------------------------------|--------|-------------------|---------------------|----------|-------------------|-------------------|-------------------|--------------------|
|                                                             |        | MARKET DATA TO    | THE END OF OCTOB    | ER 2024  |                   |                   |                   |                    |
|