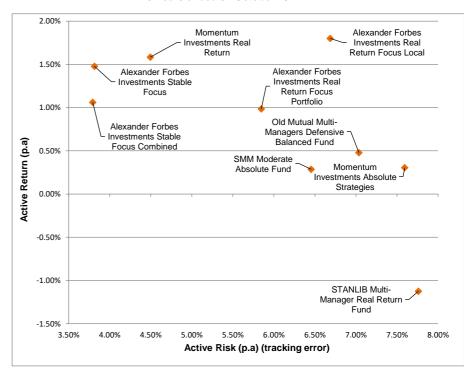

|                  |      |                   |                      |      |

#### (Specialist Mandates)

#### Volatility vs Return Scatterplot - Multi Managers Equity 3 Years ended 31 October 2024



### Excess Return vs Tracking Error Scatterplot - Multi Managers Equity 3 Years ended 31 October 2024



#### Volatility vs Return Scatterplot - Multi Managers Bonds and Money Market - 3 Years ended 31 October 2024



### Excess Return vs Tracking Error Scatterplot - Multi Managers Bonds and Money Market - 3 Years ended 31 October 2024



#### (Specialist Mandates)

# Volatility vs Return Scatterplot - Multi Managers Absolute Return funds 3 Years ended 31 October 2024



# Excess Return vs Tracking Error Scatterplot - Multi Managers Absolute Return funds 3 Years ended 31 October 2024



Absolute Return

Medical Aid

## MARKET DATA

|                                                             |        | MARKET DATA TO    | THE END OF COTOR    | ED 0004  |                   |                   |                   |                    |
|-------------------------------------------------------------|--------|-------------------|---------------------|----------|-------------------|-------------------|-------------------|--------------------|
|                                                             |        | MARKET DATA TO    | THE END OF OCTOB    | ER 2024  |                   |                   |                   |                    |
|                                                             |        | PERF              | ORMANCE DATA        |          |