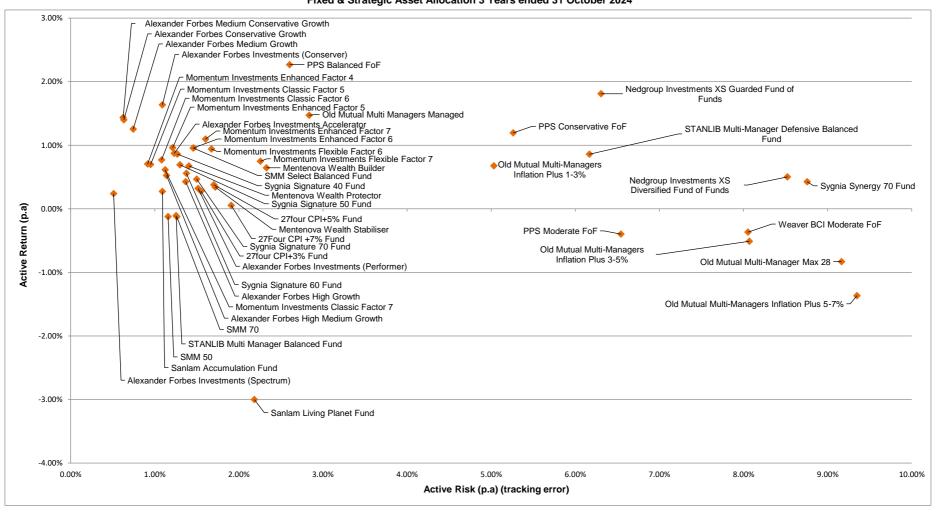

#### Objectives

Fixed Asset Allocations:Managers included in the above survey typically make use of fixed asset allocation, which mean that they balance the asset allocation back to the strategic long-term asset allocation target (from time to time, according to predefined strategies) with no intention to enhance returns from an asset allocation point of view. However, while some of these managers adhere rigidly to these fixed asset allocations others may allow these allocations to drift slightly within certain margins.

Strategic Asset Allocation: Although managers included in the above survey may have long term strategic asset allocation tragets, they actively manage the asset allocation in an attempt to enhance returns. The different categories above (Low Volatility, Best Investment View and Dynamic) represent the different risk profiles of the funds. The Low Volatility category represents the managers most aggressively managed portfolio, according to the managers most aggressively managed portfolio, according to the managers discretion.

|                                                                                                                                                                                                                  |                                                |                                                |                                              |                                           |                                           |                                             |                                                |                                                |                                             | INV                                            | ESTMENT D                                      | ATA TO THE E                                   | END OF O    | OCTOBER 20:                                    | 24                                             |                                               |                       |                                                |                                                |                                            |                         |                                           |                                           |                                             |                       |                                           |                                           |                                            |                       |
|------------------------------------------------------------------------------------------------------------------------------------------------------------------------------------------------------------------|------------------------------------------------|------------------------------------------------|----------------------------------------------|-------------------------------------------|-------------------------------------------|---------------------------------------------|------------------------------------------------|------------------------------------------------|---------------------------------------------|------------------------------------------------|------------------------------------------------|------------------------------------------------|-------------|------------------------------------------------|------------------------------------------------|-----------------------------------------------|-----------------------|------------------------------------------------|------------------------------------------------|--------------------------------------------|-------------------------|-------------------------------------------|-------------------------------------------|---------------------------------------------|-----------------------|-------------------------------------------|-------------------------------------------|--------------------------------------------|-----------------------|
|                                                                                                                                                                                                                  |                                                |                                                |                                              |                                           |                                           |                                             |                                                |                                                |                                             |                                                |                                                | Performance                                    | e Data      |                                                |                                                |                                               |                       |                                                |                                                |                                            |                         |                                           |                                           |                                             |                       |                                           |                                           |                                            |                       |
|                                                                                                                                                                                                                  |                                                |                                                |                                              |                                           |                                           |                                             |                                                |                                                |                                             |                                                |                                                |                                                |             |                                                |                                                |                                               |                       |                                                |                                                |                                            |                         |                                           |                                           |                                             |                       |                                           |                                           |                                            |                       |
|                                                                                                                                                                                                                  |                                                |                                                | Active<br>Return                             |                                           |                                           | Active<br>Return                            |                                                |                                                | Active<br>Return                            |                                                | FIX                                            | Active<br>Return<br>ED ASSET AL                | LLOCATIO    | ON                                             |                                                | Active<br>Return                              |                       |                                                |                                                | Active<br>Return                           |                         |                                           |                                           | Active<br>Return                            |                       |                                           |                                           | Active<br>Return                           | Rank                  |
| Alexander Forber Conservative County                                                                                                                                                                             | -0.27%                                         | -0.32%                                         | 0.059/                                       | 3.85%                                     | 3.18%                                     | 0.679/                                      | 12.67%                                         | 11.08%                                         | 4 500/                                      | 19.95%                                         | ity Band: 15<br>18.39%                         | % - 34% (Loca<br>1.56%                         |             | ational Equit                                  | y)<br>9.31%                                    | 1.40%                                         |                       | 9.63%                                          | 8.26%                                          | 1.36%                                      | 3                       | 0.550/                                    | 7.450/                                    | 1 400/                                      |                       | 0.510/                                    | 7.120/                                    | 1 200/                                     |                       |
| Alexander Forbes Conservative Growth Mentenova Wealth Protector Old Mutual Multi-Managers Inflation Plus 1-3% PPS Conservative FoF                                                                               | -0.27%<br>-0.62%<br>-1.03%<br>-0.38%           | -0.32%<br>-0.70%<br>0.33%<br>0.25%             | 0.08%<br>-1.36%                              | 2.57%                                     | 1.71%<br>1.35%<br>1.10%                   | 0.86%<br>1.20%<br>1.64%                     | 8.81%<br>9.79%<br>10.13%                       | 7.48%<br>5.51%<br>4.68%                        | 1.33%<br>4.27%                              | 16.28%<br>16.48%<br>16.65%                     | 15.49%<br>6.85%<br>5.85%                       | 0.79%<br>9.64%<br>10.80%                       | 4 2         | 8.61%<br>9.23%<br>8.75%                        | 7.94%<br>8.56%<br>7.56%                        | 0.67%<br>0.68%<br>1.19%                       | 4                     | 9.63%<br>9.63%<br>9.28%                        | 8.13%<br>7.92%<br>6.92%                        | 0.76%<br>1.70%<br>2.36%                    | 2<br>1                  | 8.55%<br>*<br>8.61%<br>8.50%              | 7.15%<br>*<br>7.81%<br>6.81%              | 1.40%<br>*<br>0.80%<br>1.69%                | 3                     | 8.51%                                     | 7.13%                                     | 1.38%<br>0.87%                             | 2                     |
|                                                                                                                                                                                                                  |                                                |                                                |                                              |                                           |                                           |                                             |                                                |                                                |                                             | Equ                                            | ıity Band: 35                                  | % - 44% (Loca                                  | il & Intern | ational Equit                                  | y)                                             |                                               |                       |                                                |                                                |                                            |                         |                                           |                                           |                                             |                       |                                           |                                           |                                            |                       |
| 27four CPI+3% Fund Alexander Forbes Medium Conservative Growth Momentum Investments Enhanced Factor 4 Sygnia Signature 40 Fund                                                                                   | -0.27%<br>-0.24%<br>-0.24%<br>-0.52%           | -0.63%<br>-0.27%<br>-0.49%<br>-0.51%           | 0.03%<br>0.25%                               | 2.80%<br>3.72%<br>3.23%<br>1.99%          | 2.31%<br>3.16%<br>3.10%<br>2.27%          | 0.49%<br>0.56%<br>0.14%<br>-0.27%           | 12.37%<br>13.04%<br>11.59%<br>10.97%           | 11.15%<br>11.11%<br>11.38%<br>10.67%           | 1.94%<br>0.22%                              | 20.31%<br>20.94%<br>19.49%<br>19.06%           | 20.12%<br>19.15%<br>20.44%<br>18.12%           | 0.19%<br>1.80%<br>-0.94%<br>0.95%              | 1 4         | 10.22%<br>10.96%<br>10.25%<br>10.26%           | 9.95%<br>9.52%<br>9.55%<br>9.40%               | 0.28%<br>1.43%<br>0.71%<br>0.86%              | 1 3                   | 10.10%<br>10.47%<br>9.70%<br>10.58%            | 9.84%<br>8.84%<br>8.01%<br>9.34%               | 0.27%<br>1.63%<br>1.69%<br>1.24%           | 4<br>2<br>1<br>3        | 8.35%<br>8.96%<br>8.21%<br>9.29%          | 8.37%<br>7.47%<br>6.83%<br>8.43%          | -0.02%<br>1.49%<br>1.38%<br>0.85%           | 4<br>1<br>2<br>3      | 8.81%<br>8.92%<br>8.56%<br>9.60%          | 8.32%<br>7.54%<br>7.33%<br>8.61%          | 0.49%<br>1.38%<br>1.22%<br>0.99%           | 1<br>2<br>3           |
|                                                                                                                                                                                                                  |                                                |                                                |                                              |                                           |                                           |                                             |                                                |                                                |                                             |                                                |                                                | % - 54% (Loca                                  |             |                                                |                                                |                                               |                       |                                                |                                                |                                            |                         |                                           |                                           |                                             |                       |                                           |                                           |                                            |                       |
| 27four CPI+5% Fund Alexander Forbes Medium Growth Mentenova Wealth Stabiliser Momentum Investments Classic Factor 5 Momentum Investments Enhanced Factor 5                                                       | -0.04%<br>-0.22%<br>-0.89%<br>-0.39%<br>-0.26% | -0.61%<br>-0.18%<br>-1.09%<br>-0.43%<br>-0.43% | -0.04%<br>0.20%                              | 2.84%<br>3.59%<br>3.73%<br>3.36%<br>3.57% | 2.39%<br>3.09%<br>2.72%<br>3.23%<br>3.23% | 0.45%<br>0.49%<br>1.01%<br>0.13%<br>0.35%   | 12.76%<br>12.74%<br>12.17%<br>12.27%<br>12.52% | 11.66%<br>11.15%<br>10.87%<br>11.87%<br>11.87% | 1.59%<br>1.31%<br>0.40%                     | 22.43%<br>21.37%<br>21.64%<br>21.86%<br>21.60% | 22.12%<br>19.75%<br>22.02%<br>22.07%<br>22.07% | 0.31%<br>1.62%<br>-0.39%<br>-0.21%<br>-0.46%   | 2<br>6<br>5 | 10.69%<br>10.98%<br>9.79%<br>10.57%<br>10.84%  | 10.31%<br>9.72%<br>9.45%<br>9.88%<br>9.88%     | 0.38%<br>1.25%<br>0.34%<br>0.70%<br>0.96%     | 1<br>6<br>3           | 10.26%<br>11.09%<br>10.91%<br>9.85%<br>9.88%   | 9.41%<br>9.46%<br>8.07%<br>8.07%               | -0.08%<br>1.67%<br>1.45%<br>1.78%<br>1.81% | 8<br>3<br>4<br>2<br>1   | 8.08%<br>9.05%<br>*<br>7.97%<br>8.02%     | 8.46%<br>7.75%<br>*<br>6.49%<br>6.53%     | -0.38%<br>1.30%<br>*<br>1.48%<br>1.48%      | 7<br>3<br>2<br>1      | 8.72%<br>9.06%<br>*<br>8.72%              | 8.45%<br>7.95%<br>*<br>*<br>7.40%         | 0.27%<br>1.11%<br>*<br>1.31%               | 1                     |
| PPS Moderate FoF<br>SMM 50<br>Sygnia Signature 50 Fund                                                                                                                                                           | -0.42%<br>-0.80%<br>-0.55%                     | 0.41%<br>-0.89%<br>-0.50%                      | -0.83%<br>0.09%<br>-0.05%                    | 2.98%<br>3.18%<br>1.95%                   | 1.59%<br>2.69%<br>2.33%                   | 1.39%<br>0.49%<br>-0.39%                    | 12.22%<br>12.36%<br>11.38%                     | 6.34%<br>12.36%<br>11.17%                      | 5.88%<br>0.00%<br>0.20%                     | 19.47%<br>22.95%<br>20.26%                     | 7.85%<br>23.48%<br>19.52%                      | 11.62%<br>-0.53%<br>0.74%                      |             | 9.16%<br>10.58%<br>10.39%                      | 9.56%<br>10.70%<br>9.70%                       | -0.40%<br>-0.12%<br>0.69%                     | 8<br>7<br>4           | 10.00%<br>10.88%<br>10.93%                     | 8.92%<br>10.42%<br>9.79%                       | 1.08%<br>0.46%<br>1.14%                    | 6<br>7<br>5             | 8.44%<br>8.97%<br>9.26%                   | 8.81%<br>8.55%<br>8.51%                   | -0.37%<br>0.43%<br>0.76%                    | 6<br>5<br>4           | 8.75%<br>9.65%                            | 8.56%<br>8.73%                            | 0.19%<br>0.92%                             | 5 3                   |
|                                                                                                                                                                                                                  |                                                |                                                |                                              |                                           |                                           |                                             |                                                |                                                |                                             | Fai                                            |                                                | % - 69% (Loca                                  |             |                                                | v)                                             |                                               |                       |                                                |                                                |                                            |                         |                                           |                                           |                                             |                       |                                           |                                           |                                            |                       |
| 27Four CPI +7% Fund Alexander Forbes High Medium Growth Momentum Investments Classic Factor 6 Momentum Investments Enhanced Factor 6 Old Mutual Multi-Managers Inflation Plus 3-5%                               | -0.05%<br>-0.20%<br>-0.35%<br>-0.21%<br>-1.13% | -0.49%<br>-0.01%<br>-0.40%<br>-0.40%<br>0.49%  | 0.43%<br>-0.19%<br>0.05%<br>0.19%<br>-1.63%  |                                           | 2.36%<br>3.61%<br>3.39%<br>3.39%<br>1.83% | 0.48%<br>-0.15%<br>0.20%<br>0.25%<br>1.28%  | 12.74%<br>13.08%<br>13.19%<br>13.03%<br>11.46% | 12.20%<br>13.05%<br>12.53%<br>12.53%<br>7.17%  | 0.04%                                       | 22.58%<br>22.25%<br>24.03%<br>23.30%<br>21.29% | 23.18%<br>23.25%<br>24.01%<br>24.01%<br>8.85%  | -0.61%<br>-1.00%<br>0.02%<br>-0.71%<br>12.44%  | 5<br>7<br>4 | 10.63%<br>11.23%<br>11.05%<br>11.24%<br>10.05% | 10.57%<br>10.70%<br>10.28%<br>10.28%<br>10.56% | 0.05%<br>0.53%<br>0.77%<br>0.96%<br>-0.51%    | 6<br>5<br>3<br>2<br>7 | 10.72%<br>11.65%<br>10.27%<br>10.26%<br>11.94% | 10.80%<br>10.47%<br>8.83%<br>8.83%<br>9.92%    | -0.07%<br>1.18%<br>1.44%<br>1.43%<br>2.02% | 6                       | 7.97%<br>9.00%<br>8.16%<br>8.18%<br>9.17% | 8.54%<br>8.35%<br>6.91%<br>6.92%<br>9.81% | -0.57%<br>0.65%<br>1.25%<br>1.27%<br>-0.64% | 6<br>5<br>3<br>2<br>7 | 8.75%<br>9.11%<br>8.89%<br>9.03%<br>9.63% | 8.66%<br>8.49%<br>7.95%<br>7.95%<br>9.94% | 0.09%<br>0.61%<br>0.94%<br>1.08%<br>-0.31% | 5<br>4<br>2<br>1<br>6 |
| PPS Balanced FoF<br>Sygnia Signature 60 Fund                                                                                                                                                                     | -0.55%<br>-0.55%                               | -0.39%<br>-0.50%                               | -0.16%<br>-0.05%                             | 3.80%<br>1.94%                            | 3.25%<br>2.40%                            | 0.56%<br>-0.46%                             | 13.17%<br>11.73%                               | 11.02%<br>11.68%                               | 2.14%<br>0.05%                              | 22.37%<br>21.48%                               | 20.63%<br>20.93%                               | 1.73%<br>0.55%                                 |             | 11.39%<br>10.54%                               | 9.13%<br>9.98%                                 | 2.27%<br>0.56%                                |                       | 11.88%<br>11.43%                               | 9.59%<br>10.22%                                | 2.29%<br>1.21%                             | 1<br>5                  | 9.57%<br>9.36%                            | 7.26%<br>8.58%                            | 2.31%<br>0.78%                              | 1 4                   | 9.78%                                     | 8.93%                                     | 0.85%                                      | 3                     |
|                                                                                                                                                                                                                  |                                                |                                                |                                              |                                           |                                           |                                             |                                                |                                                |                                             | Equ                                            | ıity Band: 70                                  | % - 75% (Loca                                  | il & Intern | ational Equit                                  | у)                                             |                                               |                       |                                                |                                                |                                            |                         |                                           |                                           |                                             |                       |                                           |                                           |                                            |                       |
| Alexander Forbes High Growth Alexander Forbes Investments Accelerator Mentencora Wealth Builder Momentum Investments Classic Factor 7 Momentum Investments Enhanced Factor 7                                     | -0.17%<br>-0.41%<br>-0.49%<br>-0.20%<br>-0.11% | -0.20%<br>-0.37%<br>-0.83%<br>-0.16%<br>-0.16% | -0.04%<br>0.34%                              | 3.32%<br>4.12%<br>4.16%<br>3.71%<br>3.92% | 3.48%<br>4.12%<br>2.82%<br>3.64%<br>3.64% | 0.01%<br>1.34%                              | 13.40%<br>14.59%<br>13.75%<br>13.73%<br>13.88% | 12.62%<br>13.76%<br>12.37%<br>13.20%<br>13.20% | 0.82%<br>1.38%                              | 23.25%<br>26.46%<br>24.10%<br>25.26%<br>25.05% | 24.11%<br>26.51%<br>24.79%<br>25.64%<br>25.64% | -0.86%<br>-0.06%<br>-0.69%<br>-0.39%<br>-0.60% |             | 11.05%<br>11.80%<br>11.33%<br>11.21%<br>11.69% | 10.63%<br>10.92%<br>10.68%<br>10.60%<br>10.60% | 0.43%<br>0.87%<br>0.65%<br>0.61%<br>1.10%     | 2                     | 12.07%<br>12.74%<br>12.62%<br>10.30%<br>10.61% | 10.85%<br>10.95%<br>10.58%<br>9.39%<br>9.39%   | 1.21%<br>1.79%<br>2.04%<br>0.92%<br>1.23%  | 6<br>2<br>1<br>8<br>5   | 8.98%<br>9.90%<br>*<br>7.94%<br>8.23%     | 8.51%<br>8.40%<br>7.07%<br>7.07%          | 0.48%<br>1.50%<br>*<br>0.87%<br>1.15%       | 5<br>1<br>3<br>2      | 9.19%<br>8.85%<br>9.15%                   | 8.82%<br>*<br>8.09%<br>8.09%              | 0.37%<br>*<br>0.76%<br>1.06%               | 3 1                   |
| Old Mutual Multi-Manager Max 28<br>Old Mutual Multi-Managers Inflation Plus 5-7%<br>Sanlam Accumulation Pund<br>Sanlam Living Planet Fund<br>SMM 70                                                              | -0.58%<br>-0.99%<br>-0.44%<br>-1.06%<br>-0.51% | 0.61%<br>0.57%<br>-0.78%<br>-0.80%<br>-0.78%   | -1.19%<br>-1.56%<br>0.34%<br>-0.25%<br>0.26% | 1.53%                                     | 2.19%<br>2.07%<br>2.64%<br>2.67%<br>2.64% | 1.42%<br>1.07%<br>0.52%<br>-1.14%<br>0.45%  | 12.59%<br>11.66%<br>13.40%<br>9.77%<br>13.14%  | 8.40%<br>7.99%<br>13.11%<br>13.05%<br>13.11%   | 4.18%<br>3.67%<br>0.29%<br>-3.27%<br>0.03%  | 23.67%<br>22.86%<br>25.19%<br>19.56%<br>24.87% | 10.35%<br>9.85%<br>25.64%<br>25.25%<br>25.64%  | 13.32%<br>13.01%<br>-0.45%<br>-5.69%<br>-0.76% | 8<br>13     | 11.23%<br>10.19%<br>11.45%<br>9.02%<br>11.19%  | 12.06%<br>11.56%<br>11.17%<br>12.02%<br>11.32% | -0.83%<br>-1.37%<br>0.27%<br>-3.00%<br>-0.12% | 7                     | 12.72%<br>12.40%<br>11.43%<br>11.14%<br>11.47% | 11.42%<br>10.92%<br>11.07%<br>12.56%<br>11.26% | 1.30%<br>1.48%<br>0.36%<br>-1.42%<br>0.21% | 4<br>3<br>9<br>11<br>10 | 9.12%<br>8.74%<br>9.12%<br>8.96%          | 10.81%<br>8.54%<br>10.13%<br>8.79%        | -1.69%<br>0.20%<br>-1.00%<br>0.17%          | 9<br>6<br>8<br>7      | 9.66%<br>8.85%<br>8.74%                   | 10.94%<br>8.94%<br>8.92%                  | -1.28%<br>-0.09%<br>-0.18%                 | 7<br>5                |
| Sygnia ProsperSA 70 Fund<br>Sygnia Signature 70 Fund<br>Sygnia Signature 70 Pro Fund                                                                                                                             | -0.56%<br>-0.57%<br>-0.50%                     | -0.53%<br>-0.50%<br>-0.30%                     | -0.03%<br>-0.07%<br>-0.20%                   | 2.41%<br>1.92%<br>2.00%                   | 2.31%<br>2.47%<br>1.93%                   | 0.10%<br>-0.55%<br>0.07%                    | 13.07%<br>12.17%<br>13.23%                     | 12.55%<br>12.18%<br>12.28%                     | 0.52%<br>0.00%<br>0.95%                     | 24.02%<br>22.93%<br>24.34%                     | 23.21%<br>22.36%<br>22.98%                     | 0.81%<br>0.58%<br>1.35%                        | 4<br>5<br>3 | 10.73%                                         | 10.26%                                         | 0.47%                                         | 5                     | 11.83%                                         | 10.64%                                         | 1.19%                                      | 7                       | 9.40%                                     | 8.63%                                     | 0.78%                                       | 4                     | 9.86%                                     | 9.03%                                     | 0.83%                                      | 2                     |
|                                                                                                                                                                                                                  |                                                |                                                |                                              |                                           |                                           |                                             |                                                |                                                |                                             |                                                | STRA                                           | EGIC ASSET                                     | ALLOCA      | TION                                           |                                                |                                               |                       |                                                |                                                |                                            |                         |                                           |                                           |                                             |                       |                                           |                                           |                                            |                       |
|                                                                                                                                                                                                                  |                                                |                                                |                                              |                                           |                                           |                                             |                                                |                                                |                                             |                                                |                                                |                                                |             |                                                |                                                |                                               |                       |                                                |                                                |                                            |                         |                                           |                                           |                                             |                       |                                           |                                           |                                            |                       |
| Alexander Forbes Investments (Conserver) Nedgroup Investments XS Guarded Fund of Funds STANLIB Multi-Manager Defensive Balanced Fund                                                                             | -0.29%<br>0.09%<br>-0.64%                      | -0.45%<br>0.33%<br>0.33%                       | 0.15%<br>-0.24%<br>-0.98%                    |                                           | 2.63%<br>1.35%<br>1.35%                   | 0.61%<br>2.43%<br>0.91%                     | 12.11%<br>12.28%<br>9.96%                      | 10.26%<br>5.51%<br>5.51%                       |                                             | 19.63%<br>20.90%<br>17.97%                     | 17.69%<br>6.85%<br>6.85%                       | 1.94%<br>14.06%<br>11.12%                      | 1           | 10.97%<br>10.37%<br>9.42%                      | 9.33%<br>8.56%<br>8.56%                        | 1.64%<br>1.81%<br>0.86%                       | 2<br>1<br>3           | 11.11%<br>10.04%<br>9.68%                      | 9.10%<br>7.92%<br>7.92%                        | 2.01%<br>2.12%<br>1.76%                    | 2<br>1<br>3             | 9.81%<br>8.73%<br>8.39%                   | 7.97%<br>7.81%<br>7.81%                   | 1.84%<br>0.92%<br>0.58%                     | 1<br>2<br>3           | 9.31%<br>9.03%                            | 7.97%<br>7.94%                            | 1.34%<br>1.09%                             | 1 2                   |
| Alexander Forbes Investments (Performer) Alexander Forbes Investments (Spectrum) Momentum Investments Flexible Factor 6 Momentum Investments Flexible Factor 7 Nedgroup Investments XS Diversified Fund of Funds | -0.12%<br>-0.62%<br>-0.12%<br>-0.07%<br>0.22%  | -0.52%<br>-0.58%<br>-0.40%<br>-0.16%<br>0.49%  | 0.40%<br>-0.04%<br>0.28%<br>0.09%<br>-0.27%  | 3.17%<br>3.24%<br>3.72%<br>3.87%<br>4.40% | 3.05%<br>2.90%<br>3.39%<br>3.64%<br>1.83% | 0.12%<br>0.34%<br>0.33%<br>0.23%<br>2.56%   | 12.60%<br>11.45%<br>12.96%<br>13.35%<br>13.81% | 11.75%<br>11.24%<br>12.53%<br>13.20%<br>7.17%  | 0.85%<br>0.22%<br>0.42%<br>0.15%<br>6.64%   | 22.13%<br>21.81%<br>23.70%<br>24.41%<br>24.53% | 22.25%<br>21.41%<br>24.01%<br>25.64%<br>8.85%  | -0.11%<br>-0.41%<br>-0.31%<br>-1.24%<br>15.69% | 6<br>8<br>9 | 10.64%<br>10.20%<br>11.22%<br>11.35%<br>11.06% | 10.32%<br>9.96%<br>10.28%<br>10.60%<br>10.56%  | 0.32%<br>0.24%<br>0.94%<br>0.75%<br>0.50%     | 7<br>8<br>3<br>4<br>5 | 12.03%<br>10.91%<br>11.22%<br>11.52%<br>10.50% | 10.83%<br>10.70%<br>8.81%<br>9.31%<br>9.92%    | 1.20%<br>0.21%<br>2.40%<br>2.22%<br>0.58%  | 5<br>8<br>2<br>3<br>7   | 9.63%<br>8.62%<br>8.84%<br>9.15%<br>8.10% | 8.53%<br>8.44%<br>6.91%<br>7.02%<br>9.81% | 1.11%<br>0.18%<br>1.94%<br>2.14%<br>-1.71%  | 3<br>6<br>2<br>1<br>7 | 9.88%<br>8.69%<br>9.51%<br>9.71%<br>8.50% | 8.65%<br>8.40%<br>7.94%<br>8.05%<br>9.94% | 1.23%<br>0.29%<br>1.56%<br>1.65%<br>-1.44% | 3<br>5<br>2<br>1<br>6 |
| Old Mutual Multi Managers Managed<br>Sanlam Wealth Creation<br>SMM Select Balanced Fund<br>STANLIB Multi Manager Balanced Fund<br>Sygnia Synergy 70 Fund                                                         | 0.81%<br>-0.54%<br>-0.47%<br>-0.87%<br>-0.19%  | -0.52%<br>-0.51%<br>-0.52%<br>-0.56%<br>0.49%  | 1.33%<br>-0.03%<br>0.06%<br>-0.31%<br>-0.68% |                                           | 3.05%<br>2.63%<br>3.05%<br>3.26%<br>1.83% | 1.79%<br>-0.35%<br>0.35%<br>-1.53%<br>0.66% | 12.95%<br>12.21%<br>13.51%<br>10.50%<br>12.23% | 11.75%<br>13.57%<br>11.75%<br>12.21%<br>7.17%  | 1.20%<br>-1.36%<br>1.76%<br>-1.72%<br>5.07% | 23.74%<br>21.89%<br>23.24%<br>21.03%<br>23.00% | 22.25%<br>24.45%<br>22.25%<br>22.32%<br>8.85%  | 1.49%<br>-2.56%<br>1.00%<br>-1.29%<br>14.16%   | 11          | 11.79%<br>*<br>11.28%<br>10.25%<br>10.98%      | 10.32%<br>*<br>10.32%<br>10.36%<br>10.56%      | 1.47%<br>*<br>0.96%<br>-0.11%<br>0.42%        | 1<br>2<br>9<br>6      | 12.63%<br>*<br>*<br>11.64%<br>12.36%           | 10.83%<br>*<br>*<br>10.76%<br>9.92%            | 1.81%<br>0.88%<br>2.44%                    | 6                       | 9.61%                                     | 8.53%<br>*<br>8.55%                       | 1.09%                                       | 5                     | 9.66%                                     | 8.68%                                     | 0.98%                                      | 4                     |
| Weaver BCI Moderate FoF                                                                                                                                                                                          | -0.37%                                         | 0.41%                                          | -0.78%                                       | 4.52%                                     | 1.59%                                     |                                             | 13.09%                                         | 6.34%                                          |                                             | 22.26%                                         | 7.85%                                          | 14.42%                                         | 2           | 9.19%                                          | 9.56%                                          | -0.37%                                        | 10                    |                                                |                                                |                                            |                         |                                           |                                           |                                             |                       |                                           |                                           | -                                          |                       |
|                                                                                                                                                                                                                  | 0.0.78                                         | 0.4170                                         | 0.1076                                       | , T.U. 73                                 | 1.0073                                    | 2.0270                                      | , 10.0076                                      | 0.0170                                         | 0.7076                                      |                                                | 7.0070                                         | 1-112.70                                       |             | , 0.1070                                       | 0.0070                                         | 0.01 /3                                       |                       |                                                |                                                |                                            |                         |                                           |                                           |                                             |                       |                                           |                                           |                                            |                       |