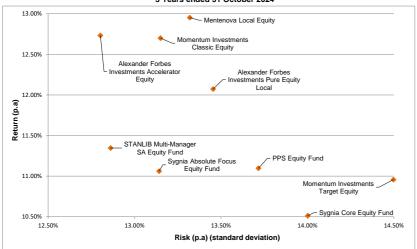

|                                                                                                                                                                                                                  |                                                |                                                |                                              |                                           |                                           |                                             |                                                |                                                |                                             | INV                                            | ESTMENT D                                      | ATA TO THE E                                   | END OF O    | OCTOBER 20:                                    | 24                                             |                                               |                       |                                                |                                                |                                            |                         |                                           |                                           |                                             |                       |                                           |                                           |                                            |                       |
|------------------------------------------------------------------------------------------------------------------------------------------------------------------------------------------------------------------|------------------------------------------------|------------------------------------------------|----------------------------------------------|-------------------------------------------|-------------------------------------------|---------------------------------------------|------------------------------------------------|------------------------------------------------|---------------------------------------------|------------------------------------------------|------------------------------------------------|------------------------------------------------|-------------|------------------------------------------------|------------------------------------------------|-----------------------------------------------|-----------------------|------------------------------------------------|------------------------------------------------|--------------------------------------------|-------------------------|-------------------------------------------|-------------------------------------------|---------------------------------------------|-----------------------|-------------------------------------------|-------------------------------------------|--------------------------------------------|-----------------------|
|                                                                                                                                                                                                                  |                                                |                                                |                                              |                                           |                                           |                                             |                                                |                                                |                                             |                                                |                                                | Performance                                    | e Data      |                                                |                                                |                                               |                       |                                                |                                                |                                            |                         |                                           |                                           |                                             |                       |                                           |                                           |                                            |                       |
|                                                                                                                                                                                                                  |                                                |                                                |                                              |                                           |                                           |                                             |                                                |                                                |                                             |                                                |                                                |                                                |             |                                                |                                                |                                               |                       |                                                |                                                |                                            |                         |                                           |                                           |                                             |                       |                                           |                                           |                                            |                       |
|                                                                                                                                                                                                                  |                                                |                                                | Active<br>Return                             |                                           |                                           | Active<br>Return                            |                                                |                                                | Active<br>Return                            |                                                | FIX                                            | Active<br>Return<br>ED ASSET AL                | LLOCATIO    | ON                                             |                                                | Active<br>Return                              |                       |                                                |                                                | Active<br>Return                           |                         |                                           |                                           | Active<br>Return                            |                       |                                           |                                           | Active<br>Return                           | Rank                  |
| Alexander Forber Conservative County                                                                                                                                                                             | -0.27%                                         | -0.32%                                         | 0.059/                                       | 3.85%                                     | 3.18%                                     | 0.679/                                      | 12.67%                                         | 11.08%                                         | 4 500/                                      | 19.95%                                         | ity Band: 15<br>18.39%                         | % - 34% (Loca<br>1.56%                         |             | ational Equit                                  | y)<br>9.31%                                    | 1.40%                                         |                       | 9.63%                                          | 8.26%                                          | 1.36%                                      | 3                       | 0.550/                                    | 7.450/                                    | 1 400/                                      |                       | 0.510/                                    | 7.120/                                    | 1 200/                                     |                       |
| Alexander Forbes Conservative Growth Mentenova Wealth Protector Old Mutual Multi-Managers Inflation Plus 1-3% PPS Conservative FoF                                                                               | -0.27%<br>-0.62%<br>-1.03%<br>-0.38%           | -0.32%<br>-0.70%<br>0.33%<br>0.25%             | 0.08%<br>-1.36%                              | 2.57%                                     | 1.71%<br>1.35%<br>1.10%                   | 0.86%<br>1.20%<br>1.64%                     | 8.81%<br>9.79%<br>10.13%                       | 7.48%<br>5.51%<br>4.68%                        | 1.33%<br>4.27%                              | 16.28%<br>16.48%<br>16.65%                     | 15.49%<br>6.85%<br>5.85%                       | 0.79%<br>9.64%<br>10.80%                       | 4 2         | 8.61%<br>9.23%<br>8.75%                        | 7.94%<br>8.56%<br>7.56%                        | 0.67%<br>0.68%<br>1.19%                       | 4                     | 9.63%<br>9.63%<br>9.28%                        | 8.13%<br>7.92%<br>6.92%                        | 0.76%<br>1.70%<br>2.36%                    | 2<br>1                  | 8.55%<br>*<br>8.61%<br>8.50%              | 7.15%<br>*<br>7.81%<br>6.81%              | 1.40%<br>*<br>0.80%<br>1.69%                | 3                     | 8.51%                                     | 7.13%                                     | 1.38%<br>0.87%                             | 2                     |
|                                                                                                                                                                                                                  |                                                |                                                |                                              |                                           |                                           |                                             |                                                |                                                |                                             | Equ                                            | ıity Band: 35                                  | % - 44% (Loca                                  | il & Intern | ational Equit                                  | y)                                             |                                               |                       |                                                |                                                |                                            |                         |                                           |                                           |                                             |                       |                                           |                                           |                                            |                       |
| 27four CPI+3% Fund Alexander Forbes Medium Conservative Growth Momentum Investments Enhanced Factor 4 Sygnia Signature 40 Fund                                                                                   | -0.27%<br>-0.24%<br>-0.24%<br>-0.52%           | -0.63%<br>-0.27%<br>-0.49%<br>-0.51%           | 0.03%<br>0.25%                               | 2.80%<br>3.72%<br>3.23%<br>1.99%          | 2.31%<br>3.16%<br>3.10%<br>2.27%          | 0.49%<br>0.56%<br>0.14%<br>-0.27%           | 12.37%<br>13.04%<br>11.59%<br>10.97%           | 11.15%<br>11.11%<br>11.38%<br>10.67%           | 1.94%<br>0.22%                              | 20.31%<br>20.94%<br>19.49%<br>19.06%           | 20.12%<br>19.15%<br>20.44%<br>18.12%           | 0.19%<br>1.80%<br>-0.94%<br>0.95%              | 1 4         | 10.22%<br>10.96%<br>10.25%<br>10.26%           | 9.95%<br>9.52%<br>9.55%<br>9.40%               | 0.28%<br>1.43%<br>0.71%<br>0.86%              | 1 3                   | 10.10%<br>10.47%<br>9.70%<br>10.58%            | 9.84%<br>8.84%<br>8.01%<br>9.34%               | 0.27%<br>1.63%<br>1.69%<br>1.24%           | 4<br>2<br>1<br>3        | 8.35%<br>8.96%<br>8.21%<br>9.29%          | 8.37%<br>7.47%<br>6.83%<br>8.43%          | -0.02%<br>1.49%<br>1.38%<br>0.85%           | 4<br>1<br>2<br>3      | 8.81%<br>8.92%<br>8.56%<br>9.60%          | 8.32%<br>7.54%<br>7.33%<br>8.61%          | 0.49%<br>1.38%<br>1.22%<br>0.99%           | 1<br>2<br>3           |
|                                                                                                                                                                                                                  |                                                |                                                |                                              |                                           |                                           |                                             |                                                |                                                |                                             |                                                |                                                | % - 54% (Loca                                  |             |                                                |                                                |                                               |                       |                                                |                                                |                                            |                         |                                           |                                           |                                             |                       |                                           |                                           |                                            |                       |
| 27four CPI+5% Fund Alexander Forbes Medium Growth Mentenova Wealth Stabiliser Momentum Investments Classic Factor 5 Momentum Investments Enhanced Factor 5                                                       | -0.04%<br>-0.22%<br>-0.89%<br>-0.39%<br>-0.26% | -0.61%<br>-0.18%<br>-1.09%<br>-0.43%<br>-0.43% | -0.04%<br>0.20%                              | 2.84%<br>3.59%<br>3.73%<br>3.36%<br>3.57% | 2.39%<br>3.09%<br>2.72%<br>3.23%<br>3.23% | 0.45%<br>0.49%<br>1.01%<br>0.13%<br>0.35%   | 12.76%<br>12.74%<br>12.17%<br>12.27%<br>12.52% | 11.66%<br>11.15%<br>10.87%<br>11.87%<br>11.87% | 1.59%<br>1.31%<br>0.40%                     | 22.43%<br>21.37%<br>21.64%<br>21.86%<br>21.60% | 22.12%<br>19.75%<br>22.02%<br>22.07%<br>22.07% | 0.31%<br>1.62%<br>-0.39%<br>-0.21%<br>-0.46%   | 2<br>6<br>5 | 10.69%<br>10.98%<br>9.79%<br>10.57%<br>10.84%  | 10.31%<br>9.72%<br>9.45%<br>9.88%<br>9.88%     | 0.38%<br>1.25%<br>0.34%<br>0.70%<br>0.96%     | 1<br>6<br>3           | 10.26%<br>11.09%<br>10.91%<br>9.85%<br>9.88%   | 9.41%<br>9.46%<br>8.07%<br>8.07%               | -0.08%<br>1.67%<br>1.45%<br>1.78%<br>1.81% | 8<br>3<br>4<br>2<br>1   | 8.08%<br>9.05%<br>*<br>7.97%<br>8.02%     | 8.46%<br>7.75%<br>*<br>6.49%<br>6.53%     | -0.38%<br>1.30%<br>*<br>1.48%<br>1.48%      | 7<br>3<br>2<br>1      | 8.72%<br>9.06%<br>*<br>8.72%              | 8.45%<br>7.95%<br>*<br>*<br>7.40%         | 0.27%<br>1.11%<br>*<br>1.31%               | 1                     |
| PPS Moderate FoF<br>SMM 50<br>Sygnia Signature 50 Fund                                                                                                                                                           | -0.42%<br>-0.80%<br>-0.55%                     | 0.41%<br>-0.89%<br>-0.50%                      | -0.83%<br>0.09%<br>-0.05%                    | 2.98%<br>3.18%<br>1.95%                   | 1.59%<br>2.69%<br>2.33%                   | 1.39%<br>0.49%<br>-0.39%                    | 12.22%<br>12.36%<br>11.38%                     | 6.34%<br>12.36%<br>11.17%                      | 5.88%<br>0.00%<br>0.20%                     | 19.47%<br>22.95%<br>20.26%                     | 7.85%<br>23.48%<br>19.52%                      | 11.62%<br>-0.53%<br>0.74%                      |             | 9.16%<br>10.58%<br>10.39%                      | 9.56%<br>10.70%<br>9.70%                       | -0.40%<br>-0.12%<br>0.69%                     | 8<br>7<br>4           | 10.00%<br>10.88%<br>10.93%                     | 8.92%<br>10.42%<br>9.79%                       | 1.08%<br>0.46%<br>1.14%                    | 6<br>7<br>5             | 8.44%<br>8.97%<br>9.26%                   | 8.81%<br>8.55%<br>8.51%                   | -0.37%<br>0.43%<br>0.76%                    | 6<br>5<br>4           | 8.75%<br>9.65%                            | 8.56%<br>8.73%                            | 0.19%<br>0.92%                             | 5 3                   |
|                                                                                                                                                                                                                  |                                                |                                                |                                              |                                           |                                           |                                             |                                                |                                                |                                             | Fai                                            |                                                | % - 69% (Loca                                  |             |                                                | v)                                             |                                               |                       |                                                |                                                |                                            |                         |                                           |                                           |                                             |                       |                                           |                                           |                                            |                       |
| 27Four CPI +7% Fund Alexander Forbes High Medium Growth Momentum Investments Classic Factor 6 Momentum Investments Enhanced Factor 6 Old Mutual Multi-Managers Inflation Plus 3-5%                               | -0.05%<br>-0.20%<br>-0.35%<br>-0.21%<br>-1.13% | -0.49%<br>-0.01%<br>-0.40%<br>-0.40%<br>0.49%  | 0.43%<br>-0.19%<br>0.05%<br>0.19%<br>-1.63%  |                                           | 2.36%<br>3.61%<br>3.39%<br>3.39%<br>1.83% | 0.48%<br>-0.15%<br>0.20%<br>0.25%<br>1.28%  | 12.74%<br>13.08%<br>13.19%<br>13.03%<br>11.46% | 12.20%<br>13.05%<br>12.53%<br>12.53%<br>7.17%  | 0.04%                                       | 22.58%<br>22.25%<br>24.03%<br>23.30%<br>21.29% | 23.18%<br>23.25%<br>24.01%<br>24.01%<br>8.85%  | -0.61%<br>-1.00%<br>0.02%<br>-0.71%<br>12.44%  | 5<br>7<br>4 | 10.63%<br>11.23%<br>11.05%<br>11.24%<br>10.05% | 10.57%<br>10.70%<br>10.28%<br>10.28%<br>10.56% | 0.05%<br>0.53%<br>0.77%<br>0.96%<br>-0.51%    | 6<br>5<br>3<br>2<br>7 | 10.72%<br>11.65%<br>10.27%<br>10.26%<br>11.94% | 10.80%<br>10.47%<br>8.83%<br>8.83%<br>9.92%    | -0.07%<br>1.18%<br>1.44%<br>1.43%<br>2.02% | 6                       | 7.97%<br>9.00%<br>8.16%<br>8.18%<br>9.17% | 8.54%<br>8.35%<br>6.91%<br>6.92%<br>9.81% | -0.57%<br>0.65%<br>1.25%<br>1.27%<br>-0.64% | 6<br>5<br>3<br>2<br>7 | 8.75%<br>9.11%<br>8.89%<br>9.03%<br>9.63% | 8.66%<br>8.49%<br>7.95%<br>7.95%<br>9.94% | 0.09%<br>0.61%<br>0.94%<br>1.08%<br>-0.31% | 5<br>4<br>2<br>1<br>6 |
| PPS Balanced FoF<br>Sygnia Signature 60 Fund                                                                                                                                                                     | -0.55%<br>-0.55%                               | -0.39%<br>-0.50%                               | -0.16%<br>-0.05%                             | 3.80%<br>1.94%                            | 3.25%<br>2.40%                            | 0.56%<br>-0.46%                             | 13.17%<br>11.73%                               | 11.02%<br>11.68%                               | 2.14%<br>0.05%                              | 22.37%<br>21.48%                               | 20.63%<br>20.93%                               | 1.73%<br>0.55%                                 |             | 11.39%<br>10.54%                               | 9.13%<br>9.98%                                 | 2.27%<br>0.56%                                |                       | 11.88%<br>11.43%                               | 9.59%<br>10.22%                                | 2.29%<br>1.21%                             | 1<br>5                  | 9.57%<br>9.36%                            | 7.26%<br>8.58%                            | 2.31%<br>0.78%                              | 1 4                   | 9.78%                                     | 8.93%                                     | 0.85%                                      | 3                     |
|                                                                                                                                                                                                                  |                                                |                                                |                                              |                                           |                                           |                                             |                                                |                                                |                                             | Equ                                            | ıity Band: 70                                  | % - 75% (Loca                                  | il & Intern | ational Equit                                  | у)                                             |                                               |                       |                                                |                                                |                                            |                         |                                           |                                           |                                             |                       |                                           |                                           |                                            |                       |
| Alexander Forbes High Growth Alexander Forbes Investments Accelerator Mentencora Wealth Builder Momentum Investments Classic Factor 7 Momentum Investments Enhanced Factor 7                                     | -0.17%<br>-0.41%<br>-0.49%<br>-0.20%<br>-0.11% | -0.20%<br>-0.37%<br>-0.83%<br>-0.16%<br>-0.16% | -0.04%<br>0.34%                              | 3.32%<br>4.12%<br>4.16%<br>3.71%<br>3.92% | 3.48%<br>4.12%<br>2.82%<br>3.64%<br>3.64% | 0.01%<br>1.34%                              | 13.40%<br>14.59%<br>13.75%<br>13.73%<br>13.88% | 12.62%<br>13.76%<br>12.37%<br>13.20%<br>13.20% | 0.82%<br>1.38%                              | 23.25%<br>26.46%<br>24.10%<br>25.26%<br>25.05% | 24.11%<br>26.51%<br>24.79%<br>25.64%<br>25.64% | -0.86%<br>-0.06%<br>-0.69%<br>-0.39%<br>-0.60% |             | 11.05%<br>11.80%<br>11.33%<br>11.21%<br>11.69% | 10.63%<br>10.92%<br>10.68%<br>10.60%<br>10.60% | 0.43%<br>0.87%<br>0.65%<br>0.61%<br>1.10%     | 2                     | 12.07%<br>12.74%<br>12.62%<br>10.30%<br>10.61% | 10.85%<br>10.95%<br>10.58%<br>9.39%<br>9.39%   | 1.21%<br>1.79%<br>2.04%<br>0.92%<br>1.23%  | 6<br>2<br>1<br>8<br>5   | 8.98%<br>9.90%<br>*<br>7.94%<br>8.23%     | 8.51%<br>8.40%<br>7.07%<br>7.07%          | 0.48%<br>1.50%<br>*<br>0.87%<br>1.15%       | 5<br>1<br>3<br>2      | 9.19%<br>8.85%<br>9.15%                   | 8.82%<br>*<br>8.09%<br>8.09%              | 0.37%<br>*<br>0.76%<br>1.06%               | 3 1                   |
| Old Mutual Multi-Manager Max 28<br>Old Mutual Multi-Managers Inflation Plus 5-7%<br>Sanlam Accumulation Pund<br>Sanlam Living Planet Fund<br>SMM 70                                                              | -0.58%<br>-0.99%<br>-0.44%<br>-1.06%<br>-0.51% | 0.61%<br>0.57%<br>-0.78%<br>-0.80%<br>-0.78%   | -1.19%<br>-1.56%<br>0.34%<br>-0.25%<br>0.26% | 1.53%                                     | 2.19%<br>2.07%<br>2.64%<br>2.67%<br>2.64% | 1.42%<br>1.07%<br>0.52%<br>-1.14%<br>0.45%  | 12.59%<br>11.66%<br>13.40%<br>9.77%<br>13.14%  | 8.40%<br>7.99%<br>13.11%<br>13.05%<br>13.11%   | 4.18%<br>3.67%<br>0.29%<br>-3.27%<br>0.03%  | 23.67%<br>22.86%<br>25.19%<br>19.56%<br>24.87% | 10.35%<br>9.85%<br>25.64%<br>25.25%<br>25.64%  | 13.32%<br>13.01%<br>-0.45%<br>-5.69%<br>-0.76% | 8<br>13     | 11.23%<br>10.19%<br>11.45%<br>9.02%<br>11.19%  | 12.06%<br>11.56%<br>11.17%<br>12.02%<br>11.32% | -0.83%<br>-1.37%<br>0.27%<br>-3.00%<br>-0.12% | 7                     | 12.72%<br>12.40%<br>11.43%<br>11.14%<br>11.47% | 11.42%<br>10.92%<br>11.07%<br>12.56%<br>11.26% | 1.30%<br>1.48%<br>0.36%<br>-1.42%<br>0.21% | 4<br>3<br>9<br>11<br>10 | 9.12%<br>8.74%<br>9.12%<br>8.96%          | 10.81%<br>8.54%<br>10.13%<br>8.79%        | -1.69%<br>0.20%<br>-1.00%<br>0.17%          | 9<br>6<br>8<br>7      | 9.66%<br>8.85%<br>8.74%                   | 10.94%<br>8.94%<br>8.92%                  | -1.28%<br>-0.09%<br>-0.18%                 | 7<br>5                |
| Sygnia ProsperSA 70 Fund<br>Sygnia Signature 70 Fund<br>Sygnia Signature 70 Pro Fund                                                                                                                             | -0.56%<br>-0.57%<br>-0.50%                     | -0.53%<br>-0.50%<br>-0.30%                     | -0.03%<br>-0.07%<br>-0.20%                   | 2.41%<br>1.92%<br>2.00%                   | 2.31%<br>2.47%<br>1.93%                   | 0.10%<br>-0.55%<br>0.07%                    | 13.07%<br>12.17%<br>13.23%                     | 12.55%<br>12.18%<br>12.28%                     | 0.52%<br>0.00%<br>0.95%                     | 24.02%<br>22.93%<br>24.34%                     | 23.21%<br>22.36%<br>22.98%                     | 0.81%<br>0.58%<br>1.35%                        | 4<br>5<br>3 | 10.73%                                         | 10.26%                                         | 0.47%                                         | 5                     | 11.83%                                         | 10.64%                                         | 1.19%                                      | 7                       | 9.40%                                     | 8.63%                                     | 0.78%                                       | 4                     | 9.86%                                     | 9.03%                                     | 0.83%                                      | 2                     |
|                                                                                                                                                                                                                  |                                                |                                                |                                              |                                           |                                           |                                             |                                                |                                                |                                             |                                                | STRA                                           | EGIC ASSET                                     | ALLOCA      | TION                                           |                                                |                                               |                       |                                                |                                                |                                            |                         |                                           |                                           |                                             |                       |                                           |                                           |                                            |                       |
|                                                                                                                                                                                                                  |                                                |                                                |                                              |                                           |                                           |                                             |                                                |                                                |                                             |                                                |                                                |                                                |             |                                                |                                                |                                               |                       |                                                |                                                |                                            |                         |                                           |                                           |                                             |                       |                                           |                                           |                                            |                       |
| Alexander Forbes Investments (Conserver) Nedgroup Investments XS Guarded Fund of Funds STANLIB Multi-Manager Defensive Balanced Fund                                                                             | -0.29%<br>0.09%<br>-0.64%                      | -0.45%<br>0.33%<br>0.33%                       | 0.15%<br>-0.24%<br>-0.98%                    |                                           | 2.63%<br>1.35%<br>1.35%                   | 0.61%<br>2.43%<br>0.91%                     | 12.11%<br>12.28%<br>9.96%                      | 10.26%<br>5.51%<br>5.51%                       |                                             | 19.63%<br>20.90%<br>17.97%                     | 17.69%<br>6.85%<br>6.85%                       | 1.94%<br>14.06%<br>11.12%                      | 1           | 10.97%<br>10.37%<br>9.42%                      | 9.33%<br>8.56%<br>8.56%                        | 1.64%<br>1.81%<br>0.86%                       | 2<br>1<br>3           | 11.11%<br>10.04%<br>9.68%                      | 9.10%<br>7.92%<br>7.92%                        | 2.01%<br>2.12%<br>1.76%                    | 2<br>1<br>3             | 9.81%<br>8.73%<br>8.39%                   | 7.97%<br>7.81%<br>7.81%                   | 1.84%<br>0.92%<br>0.58%                     | 1<br>2<br>3           | 9.31%<br>9.03%                            | 7.97%<br>7.94%                            | 1.34%<br>1.09%                             | 1 2                   |
| Alexander Forbes Investments (Performer) Alexander Forbes Investments (Spectrum) Momentum Investments Flexible Factor 6 Momentum Investments Flexible Factor 7 Nedgroup Investments XS Diversified Fund of Funds | -0.12%<br>-0.62%<br>-0.12%<br>-0.07%<br>0.22%  | -0.52%<br>-0.58%<br>-0.40%<br>-0.16%<br>0.49%  | 0.40%<br>-0.04%<br>0.28%<br>0.09%<br>-0.27%  | 3.17%<br>3.24%<br>3.72%<br>3.87%<br>4.40% | 3.05%<br>2.90%<br>3.39%<br>3.64%<br>1.83% | 0.12%<br>0.34%<br>0.33%<br>0.23%<br>2.56%   | 12.60%<br>11.45%<br>12.96%<br>13.35%<br>13.81% | 11.75%<br>11.24%<br>12.53%<br>13.20%<br>7.17%  | 0.85%<br>0.22%<br>0.42%<br>0.15%<br>6.64%   | 22.13%<br>21.81%<br>23.70%<br>24.41%<br>24.53% | 22.25%<br>21.41%<br>24.01%<br>25.64%<br>8.85%  | -0.11%<br>-0.41%<br>-0.31%<br>-1.24%<br>15.69% | 6<br>8<br>9 | 10.64%<br>10.20%<br>11.22%<br>11.35%<br>11.06% | 10.32%<br>9.96%<br>10.28%<br>10.60%<br>10.56%  | 0.32%<br>0.24%<br>0.94%<br>0.75%<br>0.50%     | 7<br>8<br>3<br>4<br>5 | 12.03%<br>10.91%<br>11.22%<br>11.52%<br>10.50% | 10.83%<br>10.70%<br>8.81%<br>9.31%<br>9.92%    | 1.20%<br>0.21%<br>2.40%<br>2.22%<br>0.58%  | 5<br>8<br>2<br>3<br>7   | 9.63%<br>8.62%<br>8.84%<br>9.15%<br>8.10% | 8.53%<br>8.44%<br>6.91%<br>7.02%<br>9.81% | 1.11%<br>0.18%<br>1.94%<br>2.14%<br>-1.71%  | 3<br>6<br>2<br>1<br>7 | 9.88%<br>8.69%<br>9.51%<br>9.71%<br>8.50% | 8.65%<br>8.40%<br>7.94%<br>8.05%<br>9.94% | 1.23%<br>0.29%<br>1.56%<br>1.65%<br>-1.44% | 3<br>5<br>2<br>1<br>6 |
| Old Mutual Multi Managers Managed<br>Sanlam Wealth Creation<br>SMM Select Balanced Fund<br>STANLIB Multi Manager Balanced Fund<br>Sygnia Synergy 70 Fund                                                         | 0.81%<br>-0.54%<br>-0.47%<br>-0.87%<br>-0.19%  | -0.52%<br>-0.51%<br>-0.52%<br>-0.56%<br>0.49%  | 1.33%<br>-0.03%<br>0.06%<br>-0.31%<br>-0.68% |                                           | 3.05%<br>2.63%<br>3.05%<br>3.26%<br>1.83% | 1.79%<br>-0.35%<br>0.35%<br>-1.53%<br>0.66% | 12.95%<br>12.21%<br>13.51%<br>10.50%<br>12.23% | 11.75%<br>13.57%<br>11.75%<br>12.21%<br>7.17%  | 1.20%<br>-1.36%<br>1.76%<br>-1.72%<br>5.07% | 23.74%<br>21.89%<br>23.24%<br>21.03%<br>23.00% | 22.25%<br>24.45%<br>22.25%<br>22.32%<br>8.85%  | 1.49%<br>-2.56%<br>1.00%<br>-1.29%<br>14.16%   | 11          | 11.79%<br>*<br>11.28%<br>10.25%<br>10.98%      | 10.32%<br>*<br>10.32%<br>10.36%<br>10.56%      | 1.47%<br>*<br>0.96%<br>-0.11%<br>0.42%        | 1<br>2<br>9<br>6      | 12.63%<br>*<br>*<br>11.64%<br>12.36%           | 10.83%<br>*<br>*<br>10.76%<br>9.92%            | 1.81%<br>0.88%<br>2.44%                    | 6                       | 9.61%                                     | 8.53%<br>*<br>8.55%                       | 1.09%                                       | 5                     | 9.66%                                     | 8.68%                                     | 0.98%                                      | 4                     |
| Weaver BCI Moderate FoF                                                                                                                                                                                          | -0.37%                                         | 0.41%                                          | -0.78%                                       | 4.52%                                     | 1.59%                                     |                                             | 13.09%                                         | 6.34%                                          |                                             | 22.26%                                         | 7.85%                                          | 14.42%                                         | 2           | 9.19%                                          | 9.56%                                          | -0.37%                                        | 10                    |                                                |                                                |                                            |                         |                                           |                                           |                                             |                       |                                           |                                           | -                                          |                       |
|                                                                                                                                                                                                                  | 0.0.78                                         | 0.4170                                         | 0.1076                                       | , T.U. 73                                 | 1.0073                                    | 2.0270                                      | , 10.0076                                      | 0.0170                                         | 0.7076                                      |                                                | 7.0070                                         | 1-112.70                                       |             | , 0.1070                                       | 0.0070                                         | 0.01 /3                                       |                       |                                                |                                                |                                            |                         |                                           |                                           |                                             |                       |                                           |                                           |                                            |                       |