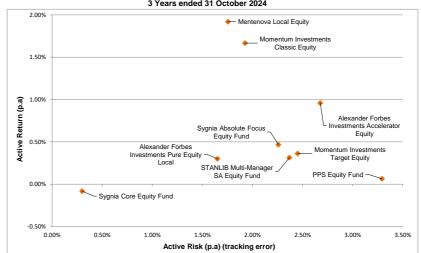

.59%                  |            | 14.01%               |            |                  |      |                   |                      |      |
| All Bond                                                 | 10.49%                  |            | 8.13%                |            |                  |      |                   |                      |      |
| Short Term Fixed Interest Rate Index                     | 7.00%                   |            | 0.48%                |            |                  |      |                   |                      |      |

#### (Specialist Mandates)

#### Volatility vs Return Scatterplot - Multi Managers Equity 3 Years ended 31 October 2024



### Excess Return vs Tracking Error Scatterplot - Multi Managers Equity 3 Years ended 31 October 2024



#### Volatility vs Return Scatterplot - Multi Managers Bonds and Money Market - 3 Years ended 31 October 2024



### Excess Return vs Tracking Error Scatterplot - Multi Managers Bonds and Money Market - 3 Years ended 31 October 2024



#### (Specialist Mandates)

# Volatility vs Return Scatterplot - Multi Managers Absolute Return funds 3 Years ended 31 October 2024



# Excess Return vs Tracking Error Scatterplot - Multi Managers Absolute Return funds 3 Years ended 31 October 2024



Absolute Return

Medical Aid

## MARKET DATA

|                                                             |        | MARKET DATA TO    | THE END OF COTOR    | ED 0004  |                   |                   |                   |                    |
|-------------------------------------------------------