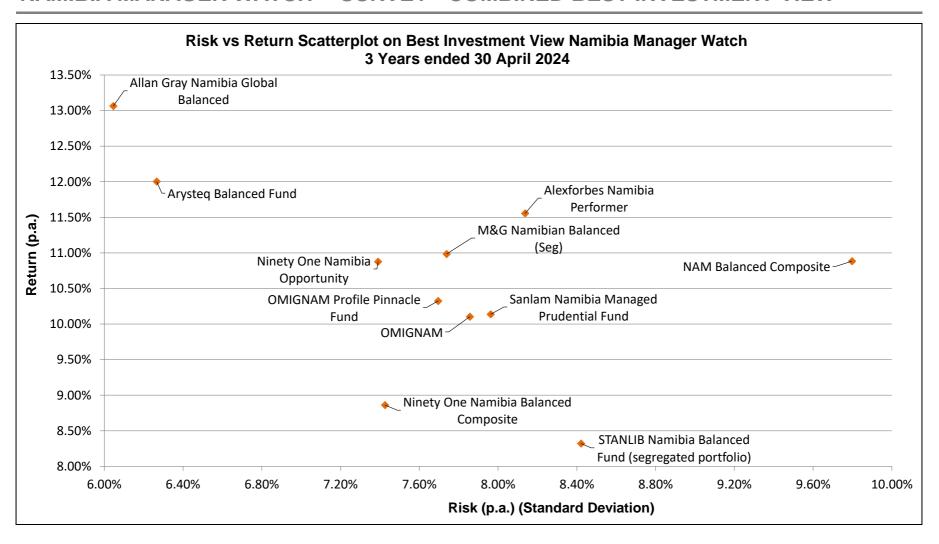

|      |
| Median                                               | 10.88%             |                     | 7.74%                |    | 1.34 |      |
| Average                                              | 10.65%             |                     | 7.70%                |    | 1.42 |      |
| Lower Quartile                                       | 10.12%             |                     | 7.41%                |    | 1.23 |      |
| Lowest                                               | 8.32%              |                     | 6.05%                |    | 0.99 |      |
| Number of participants                               | 11                 |                     | 11                   |    | 11   |      |

### NAMIBIA MANAGER WATCH<sup>TM</sup> SURVEY - COMBINED BEST INVESTMENT VIEW



# **MARKET DATA**

| MARKET DATA TO THE END OF APRIL 2024 |        |         |              |        |                   |                   |  |  |  |  |  |  |
|--------------------------------------|--------|---------|--------------|--------|-------------------|-------------------|--|--|--|--|--|--|
| PERFORMANCE DATA                     |        |         |              |        |                   |                   |  |  |  |  |  |  |
|                                      | Month  | Quarter | Year to date | 1 Year | 3 Years<br>(p.a.) | 5 Years<br>(p.a.) |  |  |  |  |  |  |
| INDEX RETURNS                        |        |         |              |        |                   |                   |  |  |  |  |  |  |
| FTSE/JSE All Share Index             | 2.95%  | 3.68%   | 0.64%