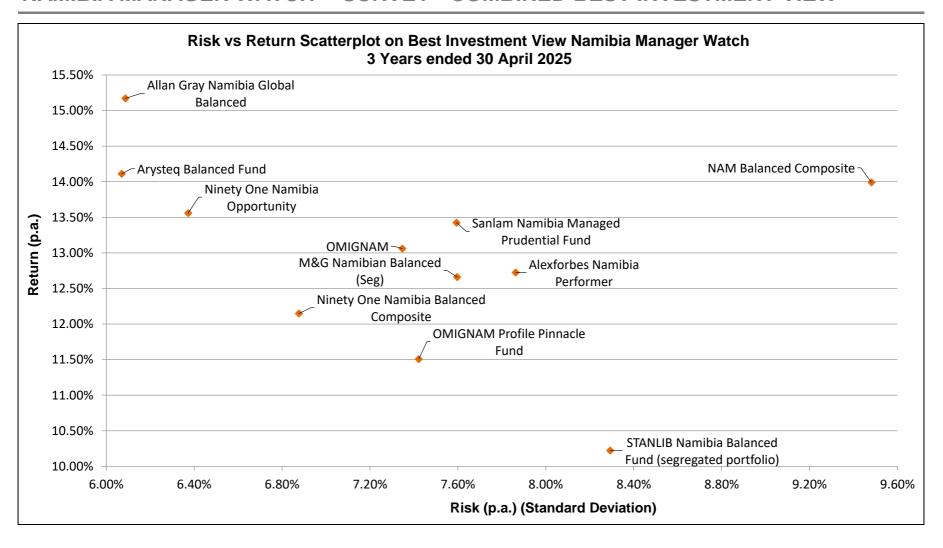

# NAMIBIA MANAGER WATCH<sup>TM</sup> SURVEY - COMBINED BEST INVESTMENT VIEW

|                                        | Investment         | Data to the end o  | f April 2025                 |      |               |      |
|----------------------------------------|--------------------|--------------------|------------------------------|------|---------------|------|
| Asset Managers                         | 3 Years<br>(p.a.)  | Rank               | 3 Years Risk<br>(Volatility) | Rank | Return / Risk | Rank |
|                                        | RISK VS RETURN (Ca | lculated on 3 year | performance returns)         |      |               |      |
| Alexforbes Namibia Performer           | 12.72%             | 7                  | 7.86%                        | 9    | 1.62          | 8    |
| Allan Gray Namibia Global Balanced     | 15.17%             | 1                  | 6.09%                        | 2    | 2.49          | 1    |
| Arysteq Balanced Fund                  | 14.11%             | 2                  | 6.07%                        | 1    | 2.32          | 2    |
| M&G Namibian Balanced (Seg)            | 12.66%             | 8                  | 7.60%                        | 8    | 1.67          | 7    |
| NAM Balanced Composite                 | 13.99%             | 3                  | 9.48%                        | 10   | 1.48          | 10   |
|                                        |                    |                    |                              |      |               |      |
| Ninety One Namibia Balanced Composite  | 12.15%             | 9                  | 6.88%                        | 4    | 1.77          | 6    |
| Ninety One Namibia Opportunity         | 13.56%             | 4                  | 6.37%                        | 3    | 2.13          | 3    |
| OMIGNAM                                | 13.06%             | 6                  | 7.35%                        | 5    | 1.78          | 4    |
| OMIGNAM Profile Pinnacle Fund          | 11.51%             | 10                 | 7.42%                        | 6    | 1.55          | 9    |
| Sanlam Namibia Managed Prudential Fund | 13.43%             | 5                  | 7.59%                        | 7    | 1.77          | 5    |
|                                        |                    |                    |                              |      |               |      |
|                                        |                    | STATISTICS         |                              |      |               |      |
| Highest                                | 15.17%             |                    | 9.48%                        |      | 2.49          |      |
| Upper Quartile                         | 13.88%             |                    | 7.60%                        |      | 2.04          |      |
| Median                                 | 13.24%             |                    | 7.38%                        |      | 1.77          |      |
| Average                                | 13.24%             |                    | 7.27%                        |      | 1.86          |      |
| Lower Quartile                         | 12.68%             |                    | 6.50%                        |      | 1.63          |      |
| Lowest                                 | 11.51%             |                    | 6.07%                        |      | 1.48          |      |
| Number of participants                 | 10                 |                    | 10                           |      | 10            |      |

### NAMIBIA MANAGER WATCH<sup>TM</sup> SURVEY - COMBINED BEST INVESTMENT VIEW