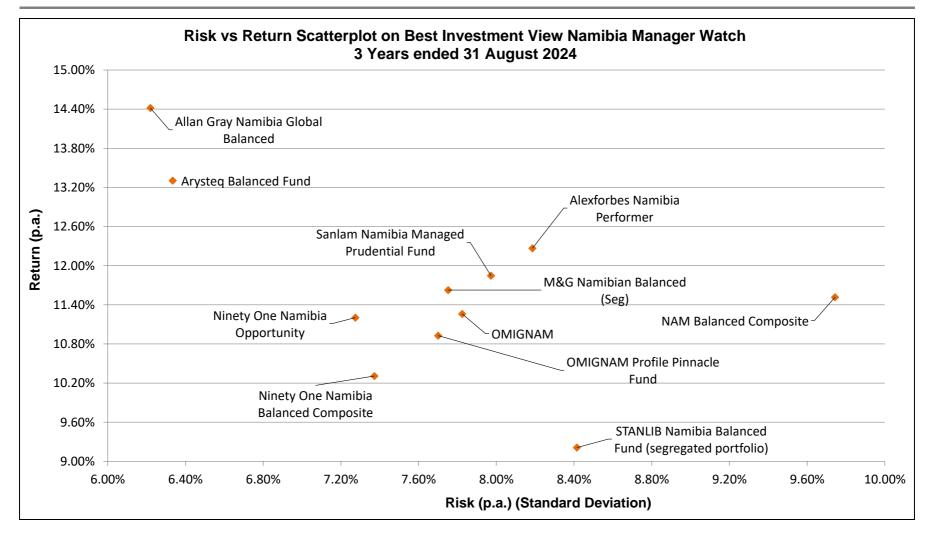

### NAMIBIA MANAGER WATCH<sup>™</sup> SURVEY

| Asset Mangers         Month         Bank         Quarter         Rank         Year         Rank         Years (p.a)         Rank <thyears (p.a)<="" th=""></thyears>                                                                                                                                                                                                                                                                                                                                                                                                                                                                                                                                                                                                                                                                                                                                 |                                           |       |      | Namipia | wana | ager Wato    | :n - Ն    | ompined |      | servative      |      |                |      |                 |      |        |
|---------------------------------------------------------------------------------------------------------------------------------------------------------------------------------------------------------------------------------------------------------------------------------------------------------------------------------------------------------------------------------------------------------------------------------------------------------------------------------------------------------------------------------------------------------------------------------------------------------------------------------------------------------------------------------------------------------------------------------------------------------------------------------------------------------------------------------------------------------------------------------------------------------------------------------------------------------------------------------------------------------------------------------------------------------------------------------------------------------------------------------------------------------------------------------------------------------------------------------------------------------------------------------------------------------------------------------------------------------------------------------------------------------------------------------------------------------------------------------------------------------------------------------------------------------------------------------------------------------------------------------------------------------------------------------------------------------------------------------------------------------------------------------------------------------------------------------------------------------------------------------------------------------------------------------------------------------------------------------------------------------------------------------------------------------------------------------------------------------|-------------------------------------------|-------|------|---------|------|--------------|-----------|---------|------|----------------|------|----------------|------|-----------------|------|--------|
| Allen Gray Namble Studie Fund       0.6%       7       4.5%       6       0.6%       5       11.86%       5       12.45%       4       9.9%       3       ·       392         Aysting Real Ream Fund       1.5%       5       5.5%       3       8.18%       4       12.25%       4       12.26%       3       10.01%       1       ·       ·       2.246         Malk Stamble Informance       1.5%       2       2.28%       5       7.76%       6       11.6%       5       5.0%       4       6.01%       6       1.04%       5       5.04%       4       8.89%       8       9.64%       7       9.11%       6       5.05%       4       8.89%       3       2.44%       8.89%       3       1.26%       4       8.89%       3       1.06%       8       9.44%       7       9.14%       5       5       2.24%       1       10.56%       8       9.44%       7       8.36%       3       2.83%       3       10.66%       8       9.44%       5       56.5%       4       10.85%       3       10.85%       3       10.85%       3       10.85%       3       10.85%       3       10.85%       3       10.85%                                                                                                                                                                                                                                                                                                                                                                                                                                                                                                                                                                                                                                                                                                                                                                                                                                                                                                                                                                                    | Asset Managers                            | Month | Rank | Quarter | Rank | Year-to-Date | Rank      | 1 Year  | Rank | 3 Years (p.a.) | Rank | 5 Years (p.a.) | Rank | 10 Years (p.a.) | Rank |        |
| Alan Gray Namibal Stable Fund       0.65%       7       4.50%       6       0.64%       5       11.89%       5       12.4%%       4       9.96%       3       -       399         Alan Gray Namibal Stable Fund       1.55%       5       0.50%       8       4.43%       1       12.65%       4       10.61%       1       -       128         Capricom Stable Fund       1.55%       5       7.5%       6       11.89%       6       10.64%       5       0.65%       4       0.89%       2       2.065         Mod Common Stable Fund       1.02%       3       2.47%       8       6.61%       8       8       8       8.64%       7       0.65%       4       0.89%       3       2.86%       3       2.86%       3       2.86%       3       2.86%       3       2.86%       3       3       0.86%       6       0.77%       6       6.53%       4       7.65%       3       0.86%       3       3.95%       3       0.86%       3       0.66%       6       3.7%       1       0.65%       4       2.85%       6       6       3.66%       1       1.83%       1       1.97%       2       0.85%       6                                                                                                                                                                                                                                                                                                                                                                                                                                                                                                                                                                                                                                                                                                                                                                                                                                                                                                                                                                                         |                                           |       |      |         |      | Mult         | i-Asset C | lass    |      |                |      |                |      |                 |      |        |
| Argene Rear Return Fund         0.56%         8         4.43%         7         0.71%         2         14.83%         1         13.24%         1         ·         ·         126           MaG Namekan Inflation Play 44%         1.30%         5         5.30%         8         1.65%         6         11.85%         6         11.85%         6         11.85%         6         11.85%         6         11.85%         6         11.85%         6         11.85%         6         11.85%         6         11.85%         6         11.85%         6         11.85%         6         11.85%         6         11.85%         6         11.85%         6         11.85%         6         11.85%         6         11.85%         6         11.85%         6         11.85%         6         11.85%         6         11.85%         6         11.85%         6         11.85%         1         13.85%         2         12.85%         1         13.85%         2         12.85%         1         13.85%         2         12.85%         1         13.85%         2         12.85%         1         13.85%         2         1.85%         1         2.85%         5         6.877           Total Asset / Av                                                                                                                                                                                                                                                                                                                                                                                                                                                                                                                                                                                                                                                                                                                                                                                                                                                                             | Allan Grav Namibia Stable Fund            | 0.65% | 7    | 4.50%   | 6    | 8.04%        | 5         | 11.89%  | 5    | 12.45%         | 4    | 9.96%          | 3    | *               |      | 399    |
| Capicon Stable Fund         1.30%         6         6.30%         3         8.18%         4         12.52%         4         12.88%         3         10.04%         1         ·         2.64%           MAG Nambian Inflation Plus Fund         1.32%         3         2.47%         8         6.61%         8         9.84%         7         9.74%         6         8.50%         4         199           NAM Contains Balanced Deriva's Fund         1.07%         6         5.30%         4         9.95%         3         10.64%         7         9.59%         6         9.85%         3         10.64%         7         9.59%         6         9.85%         3         10.64%         7         9.59%         5         9.25%         1         2.26%         1         10.56%         1         10.56%         1         10.85%         2         10.14%         5         7.7%         6         6.87%         1         2.37%         1         3.35%         3         10.85%         4         10.85%         4         10.85%         4         10.85%         4         10.85%         4         10.85%         4         10.85%         4         10.85%         4         10.85%         5         1                                                                                                                                                                                                                                                                                                                                                                                                                                                                                                                                                                                                                                                                                                                                                                                                                                                                             |                                           |       |      |         |      |              |           |         |      |                |      | *              |      | *               |      |        |
| M&G Nambian Inflation Plus +4%       1.53%       2       5.28%       5       7.79%       6       1.18%       6       11.04%       5       9.80%       4       8.89%       2       2.076         MAC Consults Standed Determine Fund       1.2%       3       2.4%       8       6.61%       6       9.84%       7       9.7%       6       8.85%       7       9.7%       6       8.85%       7       9.7%       6       8.85%       7       9.7%       6       8.85%       7       9.7%       6       8.85%       7       9.87%       6       9.85%       7       9.87%       6       9.85%       7       9.86%       8       9.49%       7       9.89%       8       9.49%       7       9.89%       3       2.92%       3       2.85%       3       10.85%       6       9.16%       10.85%       9.42%       1       2.85%       3       10.85%       10.85%       10.85%       9.12%       1       2.83%       5       8.87%       1       2.25%       10.13%       9.75%       5       9.25%       5       8.87%       10.25%       10.25%       10.25%       10.25%       10.25%       10.25%       10.25%       10.25%       10.25%                                                                                                                                                                                                                                                                                                                                                                                                                                                                                                                                                                                                                                                                                                                                                                                                                                                                                                                                                             |                                           |       | 5    |         | 3    |              | 4         |         | 4    |                | 3    | 10.61%         | 1    | *               |      |        |
| Oncome         France         France         France         France         France         Same         Same <thsame< th=""> <thsame< th="">         Same</thsame<></thsame<>                                                                                                                                                                                                                                                                                                                                                                                                                                                                                                                                                                                                                                                                                                                                                                                                                               | M&G Namibian Inflation Plus +4%           | 1.53% | 2    | 5.28%   | 5    | 7.79%        | 6         | 11.85%  | 6    | 11.04%         | 5    | 9.80%          | 4    | 8.89%           | 2    | 2 076  |
| Sanian Maniba Inflation Luked Fund         1.3%         4         5.7%         2         8.8%         3         13.89%         3         10.86%         6         9.7%         5         9.23%         1         2.237           Standar Back Nambia Inflation Luke Fund         2.43%         1         6.20%         1         113.82%         2         12.7%         2         10.16%         2         8.83%         5         687           Total Assets / Average Performance         1.27%         4.00%         8.34%         12.22%         11.31%         9.71%         8.65%         8.428           Median Performance (Compounded)         1.37%         5.07%         8.30%         12.22%         10.96%         9.75%         8.65%         8.428           Upper Outrilie         0.37%         5.07%         8.60%         10.50%         14.83%         12.27%         10.06%         9.75%         8.85%         12.26%           Lower Cautalia         0.56%         2.47%         6.61%         9.09%         9.56%         9.49%         10.66%         9.75%         8.85%         12.02%           Lower Cautalia         0.96%         4.46%         7.00%         11.10%         10.26%         9.75%         8.86%         12.11% <td>NAM Coronation Balanced Defensive Fund</td> <td>1.32%</td> <td>3</td> <td>2.47%</td> <td>8</td> <td>6.61%</td> <td>8</td> <td>9.99%</td> <td>8</td> <td>9.64%</td> <td>7</td> <td>9.71%</td> <td>6</td> <td>8.56%</td> <td>4</td> <td>199</td>                                                                                                                                                                                                                                                                                                                                                                                                                                                                                                                                                                                      | NAM Coronation Balanced Defensive Fund    | 1.32% | 3    | 2.47%   | 8    | 6.61%        | 8         | 9.99%   | 8    | 9.64%          | 7    | 9.71%          | 6    | 8.56%           | 4    | 199    |
| Standard Bank Nambia Inflation Plus Fund         2,43%         1         6.20%         1         13.62%         2         12.37%         2         10.10%         2         8.38%         5         667           Total Asset / Average Performance         1,27%         4.90%         8.34%         12.22%         11.31%         9.71%         8.65%         8.428           Median Performance (Compounded)         1.30%         5.07%         8.30%         12.22%         10.06%         9.51%         8.55%         8.65%         8.428           Median Performance (Compounded)         2.43%         6.20%         10.55%         10.65%         9.5%         9.5%         9.5%         9.5%         9.5%         9.5%         9.5%         9.5%         9.5%         9.5%         9.5%         9.5%         9.5%         9.5%         9.5%         9.5%         9.5%         9.5%         9.5%         9.5%         9.5%         9.5%         9.5%         9.5%         9.5%         9.5%         9.5%         9.5%         9.5%         9.5%         9.5%         9.5%         9.5%         9.5%         9.5%         9.5%         9.5%         9.5%         9.5%         9.5%         9.5%         9.5%         9.5%         9.5%         9.5%         9.5%                                                                                                                                                                                                                                                                                                                                                                                                                                                                                                                                                                                                                                                                                                                                                                                                                               | OMIGNAM Profile Capital                   | 1.07% | 6    | 5.30%   | 4    | 7.02%        | 7         | 10.45%  | 7    | 9.56%          | 8    | 9.49%          | 7    | 8.80%           | 3    | 28     |
| Total Assets / Average Performance         1.27%         4.30%         8.34%         12.25%         11.31%         9.71%         8.65%         8.428           Median Performance (Compounded)         1.30%         5.07%         8.30%         12.25%         10.98%         9.51%         8.72%         8.42%           Highest         0.56%         2.47%         6.61%         9.99%         9.56%         9.49%         8.38%         9.23%           Lowest         0.56%         2.47%         6.61%         9.99%         9.66%         9.49%         8.38%         9.66%         9.49%         8.38%         9.66%         9.49%         8.38%         9.66%         9.49%         8.38%         9.66%         9.49%         8.38%         9.66%         9.49%         8.38%         9.66%         9.49%         8.38%         9.66%         9.49%         8.38%         9.66%         9.49%         8.38%         9.66%         9.49%         8.38%         9.66%         9.49%         8.38%         9.66%         9.49%         8.38%         9.66%         9.49%         8.38%         9.7%         8.56%         9.75%         8.56%         9.75%         8.56%         9.75%         8.56%         9.75%         8.56%         9.75%         8.56%                                                                                                                                                                                                                                                                                                                                                                                                                                                                                                                                                                                                                                                                                                                                                                                                                                    | Sanlam Namibia Inflation Linked Fund      | 1.30% | 4    | 5.75%   | 2    | 8.95%        | 3         | 13.39%  | 3    | 10.68%         | 6    | 9.79%          | 5    |                 | 1    | 2 267  |
| Median Performance (Compounded)         1.30%         5.07%         8.30%         12.25%         10.96%         9.51%         8.72%           STATISTICS           STATISTICS           Lowest         0.56%         2.43%         6.07%         10.50%         14.83%         9.56%         9.49%         8.39%         10.01%         9.23%         0.01%         8.89%         10.00%         8.89%         10.00%         8.89%         10.00%         8.89%         10.00%         8.89%         10.00%         8.89%         10.00%         8.89%         10.00%         8.89%         10.00%         8.89%         10.00%         8.89%         10.00%         8.89%         10.00%         8.89%         10.00%         8.89%         10.00%         8.89%         10.00%         8.89%         10.00%         8.89%         10.00%         8.89%         10.00%         8.89%         10.00%         8.89%         10.00%         8.89%         10.00%         8.89%         10.00%         8.89%         10.00%         8.89%         10.00%         8.89%         10.00%         8.89%         10.00%         8.89%         10.00%         8.89%         10.00%         8.10%         10.00%         8.10%         10.00%         8.10%                                                                                                                                                                                                                                                                                                                                                                                                                                                                                                                                                                                                                                                                                                                                                                                                                                                      | Standard Bank Namibia Inflation Plus Fund | 2.43% | 1    | 6.20%   | 1    | 10.50%       | 1         | 13.62%  | 2    | 12.97%         | 2    | 10.16%         | 2    | 8.38%           | 5    | 687    |
| Median Performance (Compounded)         1.30%         5.07%         8.30%         12.25%         10.96%         9.51%         8.72%           STATISTICS           STATISTICS           Lowest         0.56%         2.43%         6.07%         10.50%         14.83%         9.56%         9.49%         8.39%         10.01%         9.23%         0.01%         8.89%         10.00%         8.89%         10.00%         8.89%         10.00%         8.89%         10.00%         8.89%         10.00%         8.89%         10.00%         8.89%         10.00%         8.89%         10.00%         8.89%         10.00%         8.89%         10.00%         8.89%         10.00%         8.89%         10.00%         8.89%         10.00%         8.89%         10.00%         8.89%         10.00%         8.89%         10.00%         8.89%         10.00%         8.89%         10.00%         8.89%         10.00%         8.89%         10.00%         8.89%         10.00%         8.89%         10.00%         8.89%         10.00%         8.89%         10.00%         8.89%         10.00%         8.89%         10.00%         8.89%         10.00%         8.10%         10.00%         8.10%         10.00%         8.10%                                                                                                                                                                                                                                                                                                                                                                                                                                                                                                                                                                                                                                                                                                                                                                                                                                                      |                                           |       |      | 4.90%   |      | 8.34%        |           | 12.22%  |      | 11.31%         |      | 9.71%          |      | 8.65%           |      | 8 428  |
| Highest         2.43%         6.20%         10.50%         14.83%         13.24%         10.61%         9.23%           Lowest         0.56%         2.47%         6.61%         9.99%         9.56%         9.49%         8.38%         10.06%         8.38%         10.06%         8.89%         10.06%         8.89%         10.06%         8.89%         10.06%         8.89%         10.06%         8.89%         10.06%         8.89%         10.06%         8.89%         10.06%         8.89%         10.06%         8.89%         10.06%         8.89%         10.06%         8.89%         10.06%         8.89%         10.06%         8.89%         10.06%         8.89%         10.06%         10.42%         9.75%         8.56%         10.06%         10.42%         9.75%         8.156%         10.06%         10.06%         10.06%         10.06%         10.06%         10.06%         10.06%         10.06%         10.06%         10.06%         10.06%         10.06%         10.06%         10.06%         10.06%         10.06%         10.06%         10.06%         10.06%         10.06%         10.06%         10.06%         10.06%         10.06%         10.06%         10.06%         10.06%         10.06%         10.06%         10.06%         10.06%                                                                                                                                                                                                                                                                                                                                                                                                                                                                                                                                                                                                                                                                                                                                                                                                               |                                           | 1.30% |      | 5.07%   |      | 8.30%        |           | 12.25%  |      | 10.96%         |      | 9.51%          |      | 8.72%           |      |        |
| Highest         2.43%         6.20%         10.50%         14.83%         13.24%         10.61%         9.23%           Upper Quartile         1.37%         5.42%         6.61%         9.99%         9.56%         9.49%         8.38%         -           Upper Quartile         0.96%         4.48%         76.00%         11.50%         10.42%         9.75%         8.89%         -           Number of Participants         8         8         8         8         7         5         -           Number of Participants         8         8         8         8         7         5         -           Number of Participants         8         8         8         8         8         7         5         -           Number of Participants         8         8         8         8         8         8         7         5         -         -         -         -         -         -         -         -         -         -         -         -         -         -         -         -         -         -         -         -         -         -         -         -         -         -         -         -         -         -                                                                                                                                                                                                                                                                                                                                                                                                                                                                                                                                                                                                                                                                                                                                                                                                                                                                                                                                                  |                                           |       |      |         |      |              |           |         |      |                |      |                |      |                 |      |        |
| Lowest         0.56%         2.47%         6.61%         9.99%         9.56%         9.49%         8.38%           Lower Quartile         13.37%         5.42%         9.14%         13.45%         12.75%         10.06%         8.89%            Lower Quartile         0.96%         4.48%         7.60%         11.50%         10.42%         9.75%         8.56%            Number of Participants         8         8         7         5          5            Number of Participants         8         8         7         5          5          5          5          5          5          5          5          5          5         5          5          5         3         11.12%         2         9.7%         2         4.801         Millions)         Millions)         Millions)         5         11.12%         2         9.7%         2         4.801         Millions)         3         9.41%         3         9.41%         3         12.21%         5         14.27%         1         11.92%         2         9.7%                                                                                                                                                                                                                                                                                                                                                                                                                                                                                                                                                                                                                                                                                                                                                                                                                                                                                                                                                                                                                                                       |                                           |       |      |         |      |              | TATISTIC  |         |      |                |      |                |      |                 |      |        |
| Upper Quartile         1.37%         5.42%         9.14%         13.45%         12.75%         10.06%         8.89%            Number of Participants         8         8         8         8         8         9.75%         8.56%         -           Number of Participants         8         8         8         8         7         5         -           Number of Participants         8         8         8         8         8         7         5         -           Namble Managers         Month         Rank         Quarter         Rank         Year-to-Date         Rank         1 Year         Rank         3 Years (p.a.)         Rank         1 Years (p.a.)<                                                                                                                                                                                                                                                                                                                                                                                                                                                                                                                                                                                                                                                                                                                                                                                                                       | Highest                                   | 2.43% |      | 6.20%   |      | 10.50%       |           | 14.83%  |      | 13.24%         |      | 10.61%         |      | 9.23%           |      |        |
| Lower Quartile         0.96%         4.48%         7.60%         11.60%         10.42%         9.75%         8.56%           Number of Participants         8         8         8         8         7         5           Number of Participants         8         8         8         8         7         5         5           Asset Managers         Month         Rank         Quarter         Rank         Year-to-Date         Rank         1 Year         Rank         Stears (p.a)         Rank         10 Years (p.a)         Rank         Asset (NS<br>Millions)           Asset Managers         Month         Rank         Quarter         Rank         Year-to-Date         Rank         1 Year         Rank         3 Years (p.a)         Rank         10 Years (p.a)         Rank         Assets (NS<br>Millions)           Alar Gray Namibia Balanced Fund         0.34%         5         4.01%         5         12.12%         5         14.27%         1         11.92%         2         9.76%         2         4.801           Mack Constantion Balanced Fund         0.34%         4         10.34%         11.27%         3         11.64%         1         1.92%         4         12.81%           New One Namibia Managed Fund         <                                                                                                                                                                                                                                                                                                                                                                                                                                                                                                                                                                                                                                                                                                                                                                                                                                   | Lowest                                    |       |      |         |      |              |           |         |      |                |      |                |      |                 |      |        |
| Number of Participants         8         8         8         8         7         5           Number of Participants         Image: State Sta                                                                                          |                                           |       |      |         |      |              |           |         |      |                |      |                |      |                 |      |        |
| Image: Name of the second se |                                           |       |      |         |      |              |           | 1       |      |                |      |                |      |                 |      |        |
| Asset Managers         Month         Rank         Quarter         Rank         Year-to-Date         Rank         1 Year         Rank         3 Years (p.a.)         Rank         1 Years (p.a.)         Rank         Assets (NS<br>Millions)           Allan Gray Namibia Balanced Fund         0.34%         5         4.01%         5         7.89%         5         14.27%         1         11.92%         2         9.76%         2         4.801           MAG Cronation Balanced Flund         1.73%         2         5.37%         2         8.55%         4         12.79%         3         11.64%         2         11.04%         3         9.41%         3         12.36           Nonty One Namibia Managed Fund         1.08%         4         4.86%         3         9.17%         3         12.23%         4         10.31%         4         9.83%         1         5.308           Standard Bank Namibia Managed Fund         1.13%                                                                                                                                                                                                                                                                                                                                                                                                                                                                                                                                                                                                                                                                                                                                                                                                         | Number of Participants                    | 8     |      | 8       |      | 8            |           | 8       |      | 8              |      | 7              |      | 5               |      |        |
| Allan Gray Namibia Balanced Fund       0.34%       5       4.01%       5       7.98%       5       12.12%       5       14.27%       1       11.92%       2       9.76%       2       4.801         M&G Namibian Balanced Fund (Pooled)       1.37%       2       5.37%       2       8.55%       4       12.79%       3       11.64%       2       11.04%       3       9.41%       3       1.236         NAM Coronation Balanced Fluid       1.73%       1       4.11%       4       10.34%       2       11.64%       2       11.04%       3       9.41%       3       1.236         Ninety One Namibia Managed Fund       1.08%       4       4.86%       3       9.17%       3       12.23%       4       10.34%       4       0.54%       4       9.83%       1       5.308         Standard Bank Namibia Managed Fund       1.08%       4       4.86%       3       9.17%       3       12.23%       4       10.24%       9.83%       1       5.308         Total Assets / Average Performance       1.13%       4.44%       8.26%       12.46%       10.29%       10.20%       9.12%       12777         Median Performance (Compounded)       1.13%       5.57%                                                                                                                                                                                                                                                                                                                                                                                                                                                                                                                                                                                                                                                                                                                                                                                                                                                                                                                                | Asset Managers                            | Month | Rank |         |      |              |           |         |      |                | Rank | 5 Years (p.a.) | Rank | 10 Years (p.a.) | Rank |        |
| M&G Namibian Balanced Fund (Pooled)       1.37%       2       5.37%       2       8.55%       4       12.79%       3       11.64%       2       11.04%       3       9.41%       3       1 236         NAM Coronation Balanced Plus Fund       1.73%       1       4.11%       4       10.34%       2       11.51%       3       12.81%       1       9.27%       4       1241         Ninety One Namibia Managed Fund       1.08%       4       4.86%       3       9.17%       3       12.23%       4       10.34%       4       10.54%       4       9.83%       1       5 308         Standard Bank Namibia Managed Fund       1.08%       4       5.57%       1       10.99%       1       15.48%       1       9.45%       5       9.78%       5       10         V       1       1.33%       4.79%       9.41%       1       13.39%       10.82%       10.20%       9.12%       12.777       12.77       12.77       12.77       12.77       12.81%       9.24%       12.777       12.77       12.77       12.77       12.77       12.77       12.77       12.77       12.77       12.77       12.77       12.77       12.77       12.77       12.77       <                                                                                                                                                                                                                                                                                                                                                                                                                                                                                                                                                                                                                                                                                                                                                                                                                                                                                                                                     |                                           |       |      |         |      | Mult         | i-Asset C | lass    |      |                |      |                |      |                 |      | L      |
| NAM Coronation Balanced Plus Fund       1.73%       1       4.11%       4       10.34%       2       14.21%       2       11.51%       3       12.81%       1       9.27%       4       1 241         Ninety One Namibia Managed Fund       1.08%       4       4.86%       3       9.17%       3       12.23%       4       10.31%       4       10.54%       4       9.83%       1       5 308         Standard Bank Namibia Managed Fund       1.13%       3       5.57%       1       10.99%       1       15.48%       1       9.45%       5       9.78%       5       8.77%       5       191         Total Assets / Average Performance       1.13%       4.79%       9.41%       13.39%       10.82%       10.20%       9.12%       12.777         Median Performance (Compounded)       1.13%       4.44%       8.26%       12.46%       10.29%       10.33%       9.24%       12.777         Median Performance (Compounded)       1.73%       5.57%       10.99%       15.48%       14.27%       12.81%       9.83%       14.27%       12.81%       9.83%       14.21%       10.33%       9.24%       14.21%       10.29%       9.78%       8.77%       10.33%       14.21%       14.21%<                                                                                                                                                                                                                                                                                                                                                                                                                                                                                                                                                                                                                                                                                                                                                                                                                                                                                                    | Allan Gray Namibia Balanced Fund          | 0.34% | 5    | 4.01%   | 5    | 7.98%        | 5         | 12.12%  | 5    | 14.27%         | 1    | 11.92%         | 2    | 9.76%           | 2    | 4 801  |
| Ninety One Namibia Managed Fund         1.08%         4         4.86%         3         9.17%         3         12.23%         4         10.31%         4         10.54%         4         9.83%         1         5 308           Standard Bank Namibia Managed Fund         1.13%         3         5.57%         1         10.99%         1         15.48%         1         9.45%         5         9.78%         5         8.77%         5         191           Total Assets / Average Performance         1.13%         4.79%         9.41%         13.39%         10.82%         10.20%         9.12%         12 777           Median Performance (Compounded)         1.13%         4.44%         8.26%         12.46%         10.29%         10.33%         9.24%         12 777           Highest         1.73%         5.57%         10.99%         12.46%         10.29%         10.33%         9.24%         12 777           Highest         1.73%         5.57%         10.99%         12.46%         14.27%         12.81%         9.83%         1           Lowest         0.34%         4.01%         7.98%         12.12%         9.45%         9.78%         8.77%         1           Lower Quartile         1.08%                                                                                                                                                                                                                                                                                                                                                                                                                                                                                                                                                                                                                                                                                                                                                                                                                                                                | M&G Namibian Balanced Fund (Pooled)       | 1.37% | 2    | 5.37%   | 2    | 8.55%        | 4         | 12.79%  | 3    | 11.64%         | 2    | 11.04%         | 3    | 9.41%           | 3    | 1 236  |
| Standard Bank Namibia Managed Fund         1.13%         3         5.57%         1         10.99%         1         15.48%         1         9.45%         5         9.78%         5         8.77%         5         191           Total Assets / Average Performance         1.13%         4.79%         9.41%         13.39%         10.82%         10.20%         9.12%         12 777           Median Performance (Compounded)         1.13%         4.44%         8.26%         12.46%         10.29%         10.33%         9.24%         12 777           STATISTICS           tubest         1.73%         5.57%         10.99%         15.48%         14.27%         9.45%         9.83%         12.46%         10.29%         10.33%         9.24%         12.46%         10.29%         10.33%         9.24%         12.46%         10.29%         10.33%         9.24%         12.46%         12.46%         14.27%         12.81%         9.83%         14.27%         12.81%         9.83%         14.27%         12.42%         9.45%         9.78%         8.77%         12.42%         14.21%         11.64%         11.92%         9.76%         12.23%         10.31%         10.54%         9.27%         14.21%         10.31%         10.54%<                                                                                                                                                                                                                                                                                                                                                                                                                                                                                                                                                                                                                                                                                                                                                                                                                                    |                                           | 1.73% | 1    | 4.11%   | 4    | 10.34%       | 2         |         | 2    | 11.51%         | 3    | 12.81%         | 1    | 9.27%           | 4    | 1 241  |
| Total Assets / Average Performance         1.13%         4.79%         9.41%         13.39%         10.82%         10.20%         9.12%         12 777           Median Performance (Compounded)         1.13%         4.44%         8.26%         12.46%         10.29%         10.33%         9.24%         12 777           Median Performance (Compounded)         1.13%         4.44%         8.26%         12.46%         10.29%         10.33%         9.24%         12 777           STATISTICS           Upper Quartile         1.73%         5.57%         10.99%         15.48%         14.27%         12.81%         9.83%         14 100%         10.99%         10.44%         11.29%         9.78%         8.77%         10.14%         11.21%         9.78%         8.77%         10.14%         11.21%         9.78%         8.77%         10.14%         11.21%         9.78%         8.77%         10.14%         11.22%         9.76%         10.14%         11.22%         9.76%         10.14%         11.23%         9.76%         10.14%         11.23%         10.31%         10.54%         9.27%         10.14%         11.23%         10.31%         10.54%         9.27%         10.14%         10.23%         10.14%         10.14%         10.14%                                                                                                                                                                                                                                                                                                                                                                                                                                                                                                                                                                                                                                                                                                                                                                                                                        |                                           | 1.08% | 4    | 4.86%   | 3    | 9.17%        | 3         | 12.23%  | 4    | 10.31%         | 4    | 10.54%         | 4    | 9.83%           | 1    | 5 308  |
| Median Performance (Compounded)         1.13%         4.44%         8.26%         12.46%         10.29%         10.33%         9.24%           STATISTICS           Bighest         1.73%         5.57%         10.99%         15.48%         14.27%         12.81%         9.83%           Lowest         0.34%         4.01%         7.98%         12.12%         9.45%         9.78%         8.77%           Upper Quartile         1.37%         5.37%         10.34%         14.21%         11.64%         11.92%         9.76%           Lower Quartile         1.08%         4.11%         8.55%         12.23%         10.31%         10.54%         9.27%           Number of Participants         5         5         5         5         5         5                                                                                                                                                                                                                                                                                                                                                                                                                                                                                                                                                                                                                                                                                                                                                                                                                                                                                                                                                                                                                                                                                                                                                                                                                                                                                                                                         | Standard Bank Namibia Managed Fund        | 1.13% | 3    | 5.57%   | 1    | 10.99%       | 1         | 15.48%  | 1    | 9.45%          | 5    | 9.78%          | 5    | 8.77%           | 5    | 191    |
| Highest         1.73%         5.57%         10.99%         15.48%         14.27%         12.81%         9.83%           Lowest         0.34%         4.01%         7.98%         12.12%         9.45%         9.76%         8.77%           Upper Quartile         1.37%         5.37%         10.34%         14.21%         11.64%         11.92%         9.76%           Lower Quartile         1.08%         4.11%         8.55%         12.23%         10.31%         10.54%         9.27%           Number of Participants         5         5         5         5         5         5         5                                                                                                                                                                                                                                                                                                                                                                                                                                                                                                                                                                                                                                                                                                                                                                                                                                                                                                                                                                                                                                                                                                                                                                                                                                                                                                                                                                                                                                                                                                   | Total Assets / Average Performance        | 1.13% |      | 4.79%   |      | 9.41%        |           | 13.39%  |      | 10.82%         |      | 10.20%         |      | 9.12%           |      | 12 777 |
| Highest         1.73%         5.57%         10.99%         15.48%         14.27%         12.81%         9.83%           Lowest         0.34%         4.01%         7.98%         12.12%         9.45%         9.78%         8.77%           Upper Quartile         1.37%         5.37%         10.34%         14.21%         11.64%         11.92%         9.76%           Lower Quartile         1.08%         4.11%         8.55%         12.23%         10.31%         10.54%         9.27%           Number of Participants         5         5         5         5         5         5         5                                                                                                                                                                                                                                                                                                                                                                                                                                                                                                                                                                                                                                                                                                                                                                                                                                                                                                                                                                                                                                                                                                                                                                                                                                                                                                                                                                                                                                                                                                   |                                           | 1.13% |      | 4.44%   |      | 8.26%        |           | 12.46%  |      | 10.29%         |      | 10.33%         |      | 9.24%           |      |        |
| Highest         1.73%         5.57%         10.99%         15.48%         14.27%         12.81%         9.83%           Lowest         0.34%         4.01%         7.98%         12.12%         9.45%         9.78%         8.77%           Upper Quartile         1.37%         5.37%         10.34%         14.21%         11.64%         11.92%         9.76%           Lower Quartile         1.08%         4.11%         8.55%         12.23%         10.31%         10.54%         9.27%           Number of Participants         5         5         5         5         5         5         5                                                                                                                                                                                                                                                                                                                                                                                                                                                                                                                                                                                                                                                                                                                                                                                                                                                                                                                                                                                                                                                                                                                                                                                                                                                                                                                                                                                                                                                                                                   |                                           |       |      |         |      | <u> </u>     | TATISTIC  | · c     |      |                |      |                |      |                 |      | L      |
| Lowest         0.34%         4.01%         7.98%         12.12%         9.45%         9.78%         8.77%           Upper Quartile         1.37%         5.37%         10.34%         14.21%         11.64%         11.92%         9.76%           Lower Quartile         1.08%         4.11%         8.55%         12.23%         10.31%         10.54%         9.27%           Number of Participants         5         5         5         5         5         5         5                                                                                                                                                                                                                                                                                                                                                                                                                                                                                                                                                                                                                                                                                                                                                                                                                                                                                                                                                                                                                                                                                                                                                                                                                                                                                                                                                                                                                                                                                                                                                                                                                           | Highest                                   | 1 73% |      | 5 57%   |      |              | TATISTIC  |         |      | 14 27%         |      | 12.81%         |      | 9.83%           |      |        |
| Upper Quartile         1.37%         5.37%         10.34%         14.21%         11.64%         11.92%         9.76%           Lower Quartile         1.08%         4.11%         8.55%         12.23%         10.31%         10.54%         9.27%           Number of Participants         5         5         5         5         5         5         5                                                                                                                                                                                                                                                                                                                                                                                                                                                                                                                                                                                                                                                                                                                                                                                                                                                                                                                                                                                                                                                                                                                                                                                                                                                                                                                                                                                                                                                                                                                                                                                                                                                                                                                                               |                                           |       |      |         |      |              |           |         |      |                |      |                |      |                 |      |        |
| Lower Quartile         1.08%         4.11%         8.55%         12.23%         10.31%         10.54%         9.27%           Number of Participants         5         5         5         5         5         5         5         5         5         5         5         5         5         5         5         5         5         5         5         5         5         5         5         5         5         5         5         5         5         5         5         5         5         5         5         5         5         5         5         5         5         5         5         5         5         5         5         5         5         5         5         5         5         5         5         5         5         5         5         5         5         5         5         5         5         5         5         5         5         5         5         5         5         5         5         5         5         5         5         5         5         5         5         5         5         5         5         5         5         5         5         5         5         5                                                                                                                                                                                                                                                                                                                                                                                                                                                                                                                                                                                                                                                                                                                                                                                                                                                                                                                                                                        |                                           |       |      |         |      |              |           |         |      |                |      |                |      |                 |      |        |
| Number of Participants         5         5         5         5         5           Image: Constraint of Participants         Image: Constraintof Participants<                                                                                                                                                                                                                                                                                                                                                                                                            |                                           |       |      |         |      |              |           |         |      |                |      |                |      |                 |      |        |
| Namibian CPI 0.18% 0.20% 2.15% 4.53% 5.35% 4.40% 4.50%                                                                                                                                                                                                                                                                                                                                                                                                                                                                                                                                                                                                                                                                                                                                                                                                                                                                                                                                                                                                                                                                                                                                                                                                                                                                                                                                                                                                                                                                                                                                                                                                                                                                                                                                                                                                                                                                                                                                                                                                                                                  |                                           |       |      |         |      |              |           |         |      |                |      |                |      |                 |      |        |
| Internitional 0.10/0 0.23/0 2.13/0 4.33/0 3.33/0 4.42/0 4.33/0                                                                                                                                                                                                                                                                                                                                                                                                                                                                                                                                                                                                                                                                                                                                                                                                                                                                                                                                                                                                                                                                                                                                                                                                                                                                                                                                                                                                                                                                                                                                                                                                                                                                                                                                                                                                                                                                                                                                                                                                                                          | Namibian CPI                              | 0.18% |      | 0.29%   |      | 2.15%        |           | 4.53%   |      | 5.35%          |      | 4.42%          |      | 4.59%           |      |        |