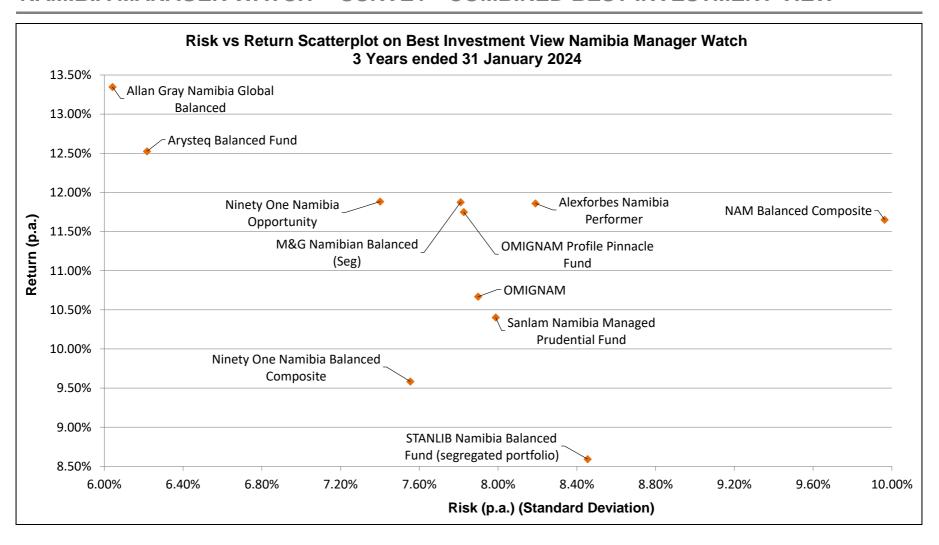

| 7.83%                        |      | 1.45          |      |
| Average                                              | 11.29%             |                      | 7.76%                        |      | 1.49          |      |
| Lower Quartile                                       | 10.54%             |                      | 7.48%                        |      | 1.29          |      |
| Lowest                                               | 8.59%              |                      | 6.04%                        |      | 1.02          |      |
| Number of participants                               | 11                 |                      | 11                           |      | 11            |      |

### NAMIBIA MANAGER WATCH<sup>TM</sup> SURVEY - COMBINED BEST INVESTMENT VIEW



# **MARKET DATA**

| MARKET DATA TO THE END OF JANUARY 2024 |        |         |              |        |                   |                   |  |  |  |  |  |  |  |
|----------------------------------------|--------|---------|--------------|--------|-------------------|-------------------|--|--|--|--|--|--|--|
| PERFORMANCE DATA                       |        |         |              |        |                   |                   |  |  |  |  |  |  |  |
|                                        | Month  | Quarter | Year to date | 1 Year | 3 Years<br>(p.a.) | 5 Years<br>(p.a.) |  |  |  |  |  |  |  |
| INDEX RETURNS                          |        |         |              |        |                   |                   |  |  |  |  |  |  |  |
| FTSE/JSE All Share Index               | -