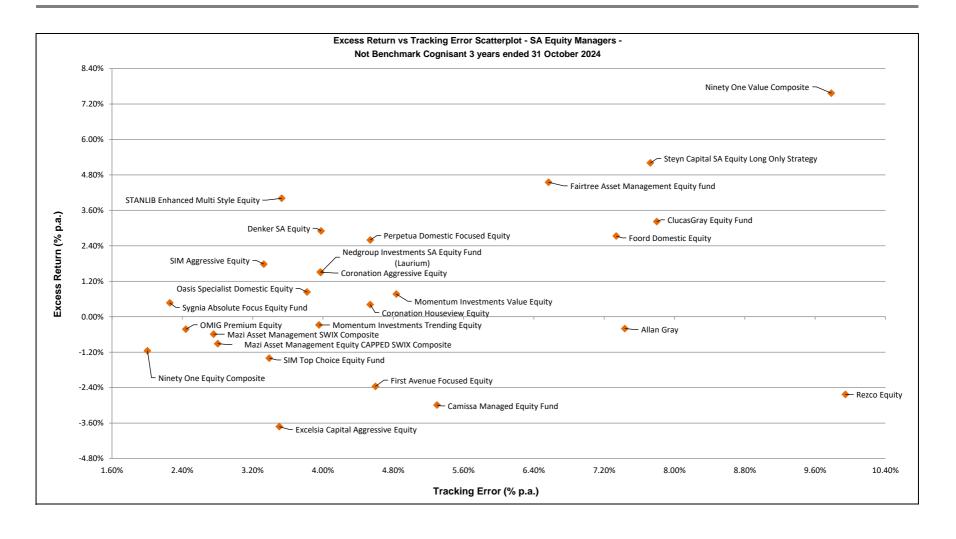

|                                                      |                                   | GENER                                  | AL INFORMATION                                                                                      |                          |                         |                                             |
|------------------------------------------------------|-----------------------------------|----------------------------------------|-----------------------------------------------------------------------------------------------------|--------------------------|-------------------------|---------------------------------------------|
|                                                      | GIPS™<br>(Verified/<br>Compliant) | Managed ito<br>Regulation 28?<br>(Y/N) | Benchmark Description                                                                               | No.of funds in composite | Portfolio Size<br>(R m) | Admin - efficiency :<br>Date data submitted |
|                                                      |                                   | INVEST                                 | MENT MANAGERS                                                                                       |                          |                         |                                             |
|                                                      |                                   | SPEC                                   | CIALIST EQUITY                                                                                      |                          |                         |                                             |
|                                                      |                                   |                                        | HMARK COGNISANT                                                                                     |                          |                         |                                             |
| All 0                                                |                                   |                                        |                                                                                                     |                          | 20.044                  |                                             |
| Allan Gray                                           | V                                 | N                                      | FTSE/JSE All Share Index                                                                            | 36                       | 38 314                  | 11 November 2024                            |
| Camissa Managed Equity Fund                          | V                                 | N                                      | FTSE/JSE Capped SWIX All Share Index                                                                | 15                       | 7 270                   | 14 November 2024                            |
| ClucasGray Equity Fund                               |                                   | N                                      | FTSE/JSE SWIX All Share Index                                                                       | 1                        | 1 211                   | 11 November 2024                            |
| Coronation Aggressive Equity                         | V                                 | N                                      | FTSE/JSE Capped SWIX All Share Index                                                                | 4                        | 17 163                  | 12 November 2024                            |
| Coronation Houseview Equity                          | V                                 | N                                      | FTSE/JSE Capped SWIX All Share Index                                                                | 38                       | 28 160                  | 12 November 2024                            |
|                                                      |                                   |                                        |                                                                                                     |                          |                         |                                             |
| Denker SA Equity                                     | V                                 | Y                                      | FTSE/JSE Capped SWIX All Share Index                                                                | 1                        | 379                     | 11 November 2024                            |
| Excelsia Capital Aggressive Equity                   |                                   | N                                      | FTSE/JSE Capped SWIX All Share Index                                                                | 6                        | 1 570                   | 11 November 2024                            |
| Fairtree Asset Management Equity fund                |                                   | Y                                      | FTSE/JSE Capped SWIX All Share Index                                                                | N/A                      | 27 891                  | 07 November 2024                            |
| First Avenue Focused Equity                          | V                                 | Y                                      | FTSE/JSE SWIX All Share Index                                                                       | 1                        | 235                     | 12 November 2024                            |
|                                                      |                                   |                                        | Prior to 1 July 2018 FTSE/JSE All Share Index, thereafter                                           |                          |                         |                                             |
| Foord Domestic Equity                                | V                                 | N                                      | FTSE/JSE Capped All Share Index                                                                     | 2                        | 7 164                   | 06 November 2024                            |
|                                                      |                                   |                                        |                                                                                                     |                          |                         |                                             |
| Mazi Asset Management Equity CAPPED SWIX Composite   |                                   | Υ                                      | FTSE/JSE Capped SWIX All Share Index                                                                | 24                       | 13 448                  | 13 November 2024                            |
| Mazi Asset Management SWIX Composite                 |                                   | Υ                                      | FTSE/JSE SWIX All Share Index                                                                       | 1                        | 234                     | 13 November 2024                            |
| Momentum Investments Trending Equity                 |                                   | N                                      | FTSE/JSE Capped SWIX All Share Index                                                                | 3                        | 7 034                   | 14 November 2024                            |
| Momentum Investments Value Equity                    |                                   | N                                      | FTSE/JSE Capped SWIX All Share Index                                                                | 3                        | 4 095                   | 14 November 2024                            |
| Nedgroup Investments SA Equity Fund (Laurium)        | С                                 | N                                      | FTSE/JSE Capped SWIX All Share Index                                                                | 1                        | 4 695                   | 14 November 2024                            |
| Nicoto Oco Feedin Oconoccii                          | V                                 | Y                                      | ETOF/IOF Owner LOWIN All Observed to Low                                                            | 24                       | 04.007                  | 13 November 2024                            |
| Ninety One Equity Composite                          | V                                 | Y                                      | FTSE/JSE Capped SWIX All Share Index                                                                |                          | 34 637                  |                                             |
| Ninety One Value Composite                           |                                   |                                        | FTSE/JSE All Share Index                                                                            | 8                        | 4 478                   | 13 November 2024                            |
| Oasis Specialist Domestic Equity                     | V                                 | Y                                      | South Africa OE (ASISA) Domestic Equity General                                                     | 2                        | 12 383                  | 13 November 2024                            |
| OMIG Premium Equity                                  | V                                 | N                                      | FTSE/JSE Capped SWIX All Share Index                                                                | 5                        | 10 903                  | 14 November 2024                            |
| Perpetua Domestic Focused Equity                     |                                   | Y                                      | FTSE/JSE SWIX All Share Index until 31 Dec 2019,<br>thereafter FTSE/JSE Capped SWIX All Share Index | 9                        | 6 445                   | 14 November 2024                            |
|                                                      |                                   |                                        |                                                                                                     |                          |                         |                                             |
| PSG SA Equity Fund                                   |                                   | Y                                      | FTSE/JSE Capped SWIX All Share Index                                                                | 1                        | 650                     | 13 November 2024                            |
| Rezco Equity                                         |                                   | N                                      | FTSE/JSE All Share Index                                                                            | 1                        | 2 487                   | 13 November 2024                            |
| SIM Aggressive Equity                                | V                                 | Y                                      | 98% FTSE/JSE Capped SWIX ALSI; 2% STeFI                                                             | 1                        | 1 391                   | 11 November 2024                            |
| SIM Top Choice Equity Fund                           | V                                 | Υ                                      | FTSE/JSE SWIX: 97%   STeFI: 3%                                                                      | 1                        | 1 603                   | 11 November 2024                            |
| STANLIB Enhanced Multi Style Equity                  | V                                 |                                        | FTSE/JSE Capped SWIX All Share Index                                                                | 1                        | 5 689                   | 13 November 2024                            |
| Steyn Capital SA Equity Long Only Strategy           |                                   | N                                      | Changed from SWIX to Capped SWIX in February 2017                                                   | N/A                      | 7 579                   | 05 November 2024                            |
| Sygnia Absolute Focus Equity Fund                    |                                   | N                                      | FTSE/JSE SWIX All Share Index                                                                       | N/A                      | 4 395                   | 14 November 2024                            |
|                                                      |                                   |                                        | TOTAL                                                                                               | 1                        | 251 504                 |                                             |
|                                                      |                                   | ENH                                    | ANCED INDEX                                                                                         |                          |                         |                                             |
| Old Mutual Enhanced Indexation Capped SWIX Composite | V                                 | N                                      | FTSE/JSE Capped SWIX All Share Index                                                                | 1                        | 284                     | 14 November 2024                            |
| Prescient Core Capped SWIX Equity Composite          | V                                 | Y                                      | FTSE/JSE Capped SWIX All Share Index                                                                | 8                        | 7 407                   | 12 November 2024                            |
| Prescient Core SWIX Equity Composite                 | V                                 | Y                                      | FTSE/JSE SWIX All Share Index                                                                       | 1                        | 798                     | 12 November 2024                            |
| Prescient Core Top 40 Equity Composite               | V                                 | Y                                      | FTSE/JSE Top 40 Index                                                                               | 2                        | 1 048                   | 12 November 2024                            |
| Satrix Momentum Index Composite                      | v                                 | N N                                    | Satrix Momentum Index                                                                               | 2                        | 2 314                   | 11 November 2024                            |
|                                                      |                                   |                                        |                                                                                                     |                          |                         |                                             |
| Satrix Smartcore™ Index Fund                         | V                                 | N                                      | Satrix SmartCore™ Index                                                                             | 1                        | 5 038                   | 11 November 2024                            |
| Satrix Value Composite                               | V                                 | N                                      | Satrix Value Index                                                                                  | 1                        | 607                     | 11 November 2024                            |
| Sygnia Core Equity Fund                              |                                   | N                                      | FTSE/JSE SWIX All Share Index                                                                       | N/A                      | 5 332                   | 14 November 2024                            |
|                                                      | 1                                 |                                        | TOTAL                                                                                               | 1                        | 22 828                  | 1                                           |