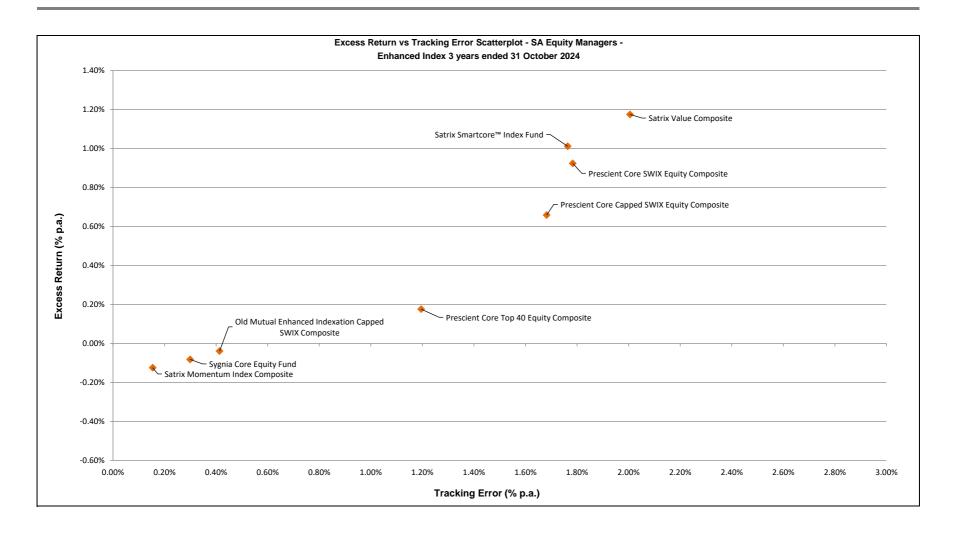

|                   |            |     | 15.11%<br>10.78% |    | 16.40%               | +          |              |          | 1                 |       | <b>-</b> |
| S&P South Africa (DSW) S&P South Africa (DSW) Capped | 10.95%           |    | 13.88%               | +          |                   |          | 1                 |            |     | 11.20%           |    | 17.11%               | +          | +            |          | +                 |       | <b>-</b> |
| Jan Count Annea (DOW) Capped                         | 10.0476          |    | 10.00/6              | 1          | 1                 | 1        | 1                 |            |     | 11.20/0          |    | 17.11/0              | 1          | 1            | 1        | 1                 |       |          |













|                        |                | INVEST           | ABLE PERFORMANCE I    | DATA ANALYSIS TO 1        | THE END OF OCTOBER      | 2024                    |                         |                             |
|------------------------|----------------|------------------|-----------------------|---------------------------|-------------------------|-------------------------|-------------------------|-----------------------------|
|                        | Return - Month | Return - Quarter | Return - Year to Date | Return - 1 Year           | Return - 3 Years (p.a.) | Return - 5 Years (p.a.) | Return - 7 Years (p.a.) | Return - 10 Years<br>(p.a.) |
|                        |                |                  |                       | Benchmark Cognisan        |