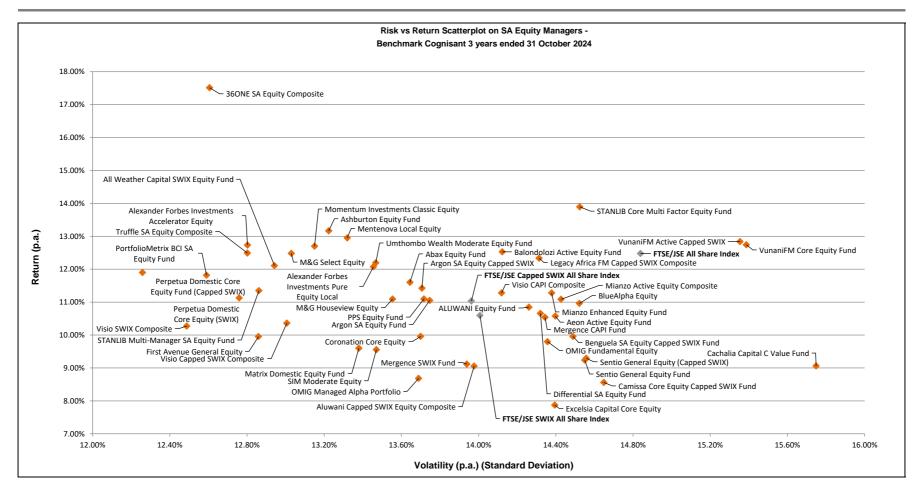

S.A. Equity Manager Watch™ Survey for the month ending October 2024

|                                                                                              |                                   |                                        | GENERAL INFORMATION                                                                                     |                          |                         |                                             |
|----------------------------------------------------------------------------------------------|-----------------------------------|----------------------------------------|---------------------------------------------------------------------------------------------------------|--------------------------|-------------------------|---------------------------------------------|
|                                                                                              | GIPS™<br>(Verified/<br>Compliant) | Managed ito<br>Regulation 28?<br>(Y/N) | Benchmark Description                                                                                   | No.of funds in composite | Portfolio Size<br>(R m) | Admin - efficiency :<br>Date data submitted |
|                                                                                              |                                   |                                        | INVESTMENT MANAGERS                                                                                     |                          |                         |                                             |
|                                                                                              |                                   |                                        | SPECIALIST EQUITY                                                                                       |                          |                         |                                             |
|                                                                                              |                                   |                                        | BENCHMARK COGNISANT                                                                                     |                          |                         |                                             |
|                                                                                              |                                   |                                        | FTSE/JSE SWIX since inception to 31/12/2014, FTSE/JSE Capped SWIX                                       |                          |                         |                                             |
| 36ONE SA Equity Composite                                                                    |                                   | N                                      | thereafter                                                                                              | 13                       | 18 691                  | 06 November 2024                            |
| Abax Equity Fund                                                                             |                                   | N                                      | FTSE/JSE Capped SWIX All Share Index                                                                    | 1                        | 6 320                   | 08 November 2024                            |
| Aeon Active Equity Fund                                                                      | С                                 | Y                                      | FTSE/JSE SWIX All Share Index                                                                           | 24                       | 22 168                  | 13 November 2024                            |
| Mexander Forbes Investments Accelerator Equity Mexander Forbes Investments Pure Equity Local |                                   | N                                      | FTSE/JSE All Share 50%, FTSE/JSE Capped SWIX 50% FTSE/JSE All Share 50%, FTSE/JSE Capped SWIX 50%       | N/A<br>N/A               | 8 355<br>7 550          | 11 November 2024<br>11 November 2024        |
| nexander Forbes investments Fure Equity Local                                                |                                   | IN IN                                  | F13E/J3E All Strate 30%, F13E/J3E Capped SWIX 30%                                                       | IN/A                     | 7 550                   | 11 November 2024                            |
| All Weather Capital SWIX Equity Fund                                                         | С                                 | Y                                      | FTSE/JSE SWIX All Share index                                                                           | 1                        | 1 189                   | 08 November 2024                            |
| luwani Capped SWIX Equity Composite                                                          |                                   | N                                      | FTSE/JSE Capped SWIX All Share Index                                                                    | 8                        | 3 151                   | 12 November 2024                            |
| LUWANI Equity Fund                                                                           |                                   | N                                      | FTSE/JSE SWIX40 Index                                                                                   | 1                        | 359                     | 12 November 2024                            |
| argon SA Equity Capped SWIX                                                                  | V                                 | N<br>N                                 | FTSE/JSE Capped SWIX All Share Index                                                                    | 8 2                      | 8 307<br>461            | 11 November 2024<br>11 November 2024        |
| rgon SA Equity Fund                                                                          | V                                 | IN IN                                  | FTSE/JSE SWIX All Share Index                                                                           |                          | 401                     | 11 November 2024                            |
| shburton Equity Fund                                                                         | С                                 | Y                                      | FTSE/JSE All Share Index since inception to 31/08/2022, FTSE/JSE Capped SWIX All Share Index thereafter | 1                        | 643                     | 14 November 2024                            |
| Balondolozi Active Equity Fund                                                               | C                                 | Y                                      | FTSE/JSE Capped SWIX All Share Index                                                                    | 2                        | 679                     | 04 November 2024                            |
| Senguela SA Equity Capped SWIX Fund                                                          | С                                 | Y                                      | FTSE/JSE Capped SWIX All Share Index                                                                    | 1                        | 177                     | 07 November 2024                            |
| BlueAlpha Equity                                                                             |                                   | N                                      | FTSE/JSE Capped SWIX All Share Index                                                                    | N/A                      | 2 757                   | 14 November 2024                            |
| Cachalia Capital C Value Fund                                                                |                                   | Y                                      | FTSE/JSE Capped All Share Index                                                                         | N/A                      | 322                     | 05 November 2024                            |
| Camissa Core Equity Capped SWIX Fund                                                         | V                                 | N                                      | FTSE/JSE Capped SWIX All Share Index                                                                    | 5                        | 4 788                   | 14 November 2024                            |
| Coronation Core Equity                                                                       | V                                 | N                                      | FTSE/JSE Capped SWIX All Share Index                                                                    | 8                        | 5 749                   | 12 November 2024                            |
| ifferential SA Equity Fund                                                                   |                                   |                                        | FTSE/JSE Capped SWIX All Share Index                                                                    | N/A                      | 3 372                   | 12 November 2024                            |
| xcelsia Capital Core Equity                                                                  |                                   | N                                      | FTSE/JSE Capped SWIX All Share Index                                                                    | 4                        | 1 855                   | 11 November 2024                            |
| irst Avenue General Equity                                                                   | V                                 | Y                                      | FTSE/JSE SWIX All Share Index                                                                           | 2                        | 784                     | 12 November 2024                            |
| egacy Africa FM Capped SWIX Composite                                                        | С                                 | Y                                      | FTSE/JSE Capped SWIX All Share Index                                                                    | 6                        | 3 044                   | 14 November 2024                            |
| M&G Houseview Equity                                                                         | V                                 | Y                                      | FTSE/JSE Capped SWIX All Share Index                                                                    | 16                       | 8 384                   | 07 November 2024                            |
| 1&G Select Equity                                                                            | V                                 | Y                                      | FTSE/JSE Capped SWIX All Share Index                                                                    | 2                        | 4 532                   | 07 November 2024                            |
|                                                                                              |                                   |                                        | FTSE/JSE SWIX since inception to 31/10/2020, FTSE/JSE Capped SWIX                                       |                          |                         |                                             |
| Matrix Domestic Equity Fund Mentenova Local Equity                                           |                                   | N<br>Y                                 | thereafter FTSE/JSE Capped SWIX All Share Index                                                         | 2<br>N/A                 | 260<br>6 839            | 11 November 2024<br>15 November 2024        |
| vieriteriova Local Equity                                                                    |                                   | 1                                      | F13E/33E Capped SWIX All Share Index                                                                    | IN/A                     | 6 639                   | 15 November 2024                            |
| Mergence CAPI Fund                                                                           | V                                 | N                                      | FTSE/JSE Capped All Share Index                                                                         | 2                        | 1 620                   | 12 November 2024                            |
| Mergence SWIX Fund                                                                           | V                                 | N                                      | FTSE/JSE SWIX All Share Index                                                                           | 5                        | 1 205                   | 12 November 2024                            |
| Mianzo Active Equity Composite                                                               |                                   | Y                                      | Capped Swix/CAPI/ SWIX(ex SAPY ex Gambling)                                                             | 6                        | 9 717                   | 11 November 2024                            |
| Mianzo Enhanced Equity Fund Momentum Investments Classic Equity                              |                                   | Y<br>N                                 | FTSE/JSE Capped SWIX minus SAPY                                                                         | 1                        | 2 495<br>19 927         | 11 November 2024<br>14 November 2024        |
| nomentum Investments Classic Equity                                                          |                                   | N                                      | FTSE/JSE Capped SWIX All Share Index                                                                    | 1                        | 19 927                  | 14 November 2024                            |
| DMIG Fundamental Equity                                                                      | V                                 | N                                      | FTSE/JSE Capped SWIX All Share Index                                                                    | 6                        | 51 450                  | 14 November 2024                            |
| OMIG Managed Alpha Portfolio                                                                 | V                                 | N                                      | FTSE/JSE Capped SWIX All Share Index                                                                    | 7                        | 17 676                  | 14 November 2024                            |
| Perpetua Domestic Core Equity (SWIX)                                                         |                                   | Y                                      | FTSE/JSE SWIX All Share Index                                                                           | 1                        | 7 026                   | 14 November 2024                            |
| Perpetua Domestic Core Equity Fund (Capped SWIX)                                             |                                   |                                        | FTSE/JSE Capped SWIX All Share Index                                                                    | 1                        | 600                     | 14 November 2024                            |
| PortfolioMetrix BCI SA Equity Fund                                                           |                                   | N                                      | FTSE/JSE SWIX until August 2020, FTSE/JSE Capped SWIX thereafter                                        | N/A                      | 8 547                   | 13 November 2024                            |
| PPS Equity Fund                                                                              |                                   |                                        | FTSE/JSE Capped SWIX All Share Index                                                                    | N/A                      | 13 803                  | 12 November 2024                            |
| Sentio General Equity (Capped SWIX)                                                          |                                   | Υ                                      | FTSE/JSE Capped SWIX All Share Index                                                                    | 3                        | 1 036                   | 13 November 2024                            |
| Sentio General Equity Fund                                                                   |                                   | Y                                      | FTSE/JSE SWIX All Share Index                                                                           | 1                        | 12 859                  | 13 November 2024                            |
| SIM Moderate Equity                                                                          | V                                 | Y                                      | 98% FTSE/JSE Capped SWIX; 2% Call Rate 4 Banks                                                          | 1                        | 10 115                  | 11 November 2024                            |
| STANLIB Core Multi Factor Equity Fund                                                        | V                                 | N                                      | FTSE/JSE Capped SWIX All Share Index                                                                    | 1                        | 3 298                   | 13 November 2024                            |
| TANLIB Multi-Manager SA Equity Fund                                                          |                                   | N                                      | FTSE/JSE Capped SWIX All Share Index                                                                    | N/A                      | 1 524                   | 18 November 2024                            |
| ruffle SA Equity Composite                                                                   |                                   | N                                      | FTSE/JSE Capped SWIX All Share Index                                                                    | 13                       | 20 375                  | 14 November 2024                            |
| Imthombo Wealth Moderate Equity Fund                                                         | С                                 | Y                                      | SWIX TR (1st December 2019 until current)                                                               | 4                        | 1 101                   | 06 November 2024                            |
| /isio CAPI Composite                                                                         | V                                 | N N                                    | FTSE/JSE Capped All Share Index                                                                         | 1 7                      | 724                     | 12 November 2024                            |
| isio Capped SWIX Composite                                                                   | V                                 | N                                      | FTSE/JSE Capped SWIX All Share Index                                                                    | 7                        | 6 348                   | 12 November 2024                            |
| /isio SWIX Composite                                                                         | V                                 | N                                      | FTSE/JSE SWIX All Share Index                                                                           | 1                        | 183                     | 12 November 2024                            |
| /unaniFM Active Capped SWIX                                                                  | V                                 | Y                                      | FTSE/JSE Capped SWIX All Share Index                                                                    | 6                        | 2 234                   | 11 November 2024                            |
| /unaniFM Core Equity Fund                                                                    | V                                 | Y                                      | FTSE/JSE SWIX All Share Index                                                                           | 1                        | 225                     | 11 November 2024                            |
|                                                                                              |                                   |                                        | TOTAL                                                                                                   |                          | 314 825                 |                                             |