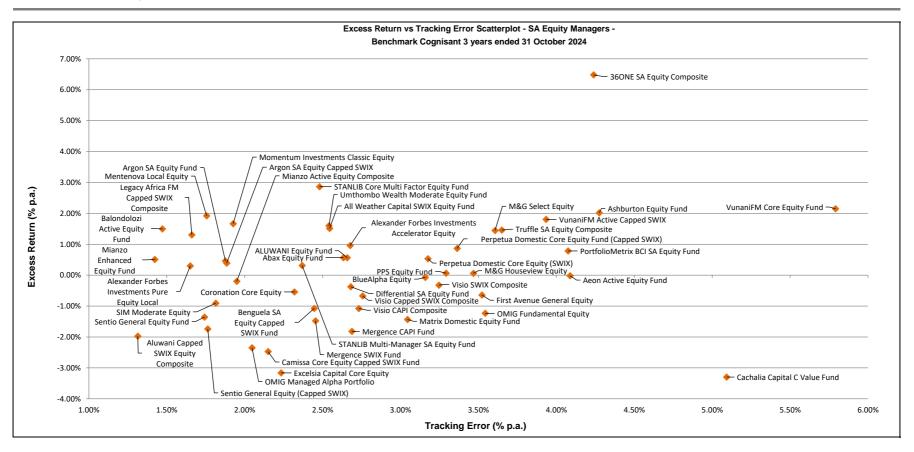

S.A. Equity Manager Watch™ Survey for the month ending October 2024

|                                                                                              |                                   |                                        | GENERAL INFORMATION                                                                                     |                          |                         |                                             |
|----------------------------------------------------------------------------------------------|-----------------------------------|----------------------------------------|---------------------------------------------------------------------------------------------------------|--------------------------|-------------------------|---------------------------------------------|
|                                                                                              | GIPS™<br>(Verified/<br>Compliant) | Managed ito<br>Regulation 28?<br>(Y/N) | Benchmark Description                                                                                   | No.of funds in composite | Portfolio Size<br>(R m) | Admin - efficiency :<br>Date data submitted |
|                                                                                              |                                   |                                        | INVESTMENT MANAGERS                                                                                     |                          |                         |                                             |
|                                                                                              |                                   |                                        | SPECIALIST EQUITY                                                                                       |                          |                         |                                             |
|                                                                                              |                                   |                                        | BENCHMARK COGNISANT                                                                                     |                          |                         |                                             |
|                                                                                              |                                   |                                        | FTSE/JSE SWIX since inception to 31/12/2014, FTSE/JSE Capped SWIX                                       |                          |                         |                                             |
| 36ONE SA Equity Composite                                                                    |                                   | N                                      | thereafter                                                                                              | 13                       | 18 691                  | 06 November 2024                            |
| Abax Equity Fund                                                                             |                                   | N                                      | FTSE/JSE Capped SWIX All Share Index                                                                    | 1                        | 6 320                   | 08 November 2024                            |
| Aeon Active Equity Fund                                                                      | С                                 | Y                                      | FTSE/JSE SWIX All Share Index                                                                           | 24                       | 22 168                  | 13 November 2024                            |
| Mexander Forbes Investments Accelerator Equity Mexander Forbes Investments Pure Equity Local |                                   | N                                      | FTSE/JSE All Share 50%, FTSE/JSE Capped SWIX 50% FTSE/JSE All Share 50%, FTSE/JSE Capped SWIX 50%       | N/A<br>N/A               | 8 355<br>7 550          | 11 November 2024<br>11 November 2024        |
| nexander Forbes investments Fure Equity Local                                                |                                   | IN IN                                  | F13E/J3E All Strate 30%, F13E/J3E Capped SWIX 30%                                                       | IN/A                     | 7 550                   | 11 November 2024                            |
| All Weather Capital SWIX Equity Fund                                                         | С                                 | Y                                      | FTSE/JSE SWIX All Share index                                                                           | 1                        | 1 189                   | 08 November 2024                            |
| luwani Capped SWIX Equity Composite                                                          |                                   | N                                      | FTSE/JSE Capped SWIX All Share Index                                                                    | 8                        | 3 151                   | 12 November 2024                            |
| LUWANI Equity Fund                                                                           |                                   | N                                      | FTSE/JSE SWIX40 Index                                                                                   | 1                        | 359                     | 12 November 2024                            |
| argon SA Equity Capped SWIX                                                                  | V                                 | N<br>N                                 | FTSE/JSE Capped SWIX All Share Index                                                                    | 8 2                      | 8 307<br>461            | 11 November 2024<br>11 November 2024        |
| rgon SA Equity Fund                                                                          | V                                 | IN IN                                  | FTSE/JSE SWIX All Share Index                                                                           |                          | 401                     | 11 November 2024                            |
| shburton Equity Fund                                                                         | С                                 | Y                                      | FTSE/JSE All Share Index since inception to 31/08/2022, FTSE/JSE Capped SWIX All Share Index thereafter | 1                        | 643                     | 14 November 2024                            |
| Balondolozi Active Equity Fund                                                               | C                                 | Y                                      | FTSE/JSE Capped SWIX All Share Index                                                                    | 2                        | 679                     | 04 November 2024                            |
| Senguela SA Equity Capped SWIX Fund                                                          | С                                 | Y                                      | FTSE/JSE Capped SWIX All Share Index                                                                    | 1                        | 177                     | 07 November 2024                            |
| BlueAlpha Equity                                                                             |                                   | N                                      | FTSE/JSE Capped SWIX All Share Index                                                                    | N/A                      | 2 757                   | 14 November 2024                            |
| Cachalia Capital C Value Fund                                                                |                                   | Y                                      | FTSE/JSE Capped All Share Index                                                                         | N/A                      | 322                     | 05 November 2024                            |
| Camissa Core Equity Capped SWIX Fund                                                         | V                                 | N                                      | FTSE/JSE Capped SWIX All Share Index                                                                    | 5                        | 4 788                   | 14 November 2024                            |
| Coronation Core Equity                                                                       | V                                 | N                                      | FTSE/JSE Capped SWIX All Share Index                                                                    | 8                        | 5 749                   | 12 November 2024                            |
| ifferential SA Equity Fund                                                                   |                                   |                                        | FTSE/JSE Capped SWIX All Share Index                                                                    | N/A                      | 3 372                   | 12 November 2024                            |
| xcelsia Capital Core Equity                                                                  |                                   | N                                      | FTSE/JSE Capped SWIX All Share Index                                                                    | 4                        | 1 855                   | 11 November 2024                            |
| irst Avenue General Equity                                                                   | V                                 | Y                                      | FTSE/JSE SWIX All Share Index                                                                           | 2                        | 784                     | 12 November 2024                            |
| egacy Africa FM Capped SWIX Composite                                                        | С                                 | Y                                      | FTSE/JSE Capped SWIX All Share Index                                                                    | 6                        | 3 044                   | 14 November 2024                            |
| M&G Houseview Equity                                                                         | V                                 | Y                                      | FTSE/JSE Capped SWIX All Share Index                                                                    | 16                       | 8 384                   | 07 November 2024                            |
| 1&G Select Equity                                                                            | V                                 | Y                                      | FTSE/JSE Capped SWIX All Share Index                                                                    | 2                        | 4 532                   | 07 November 2024                            |
|                                                                                              |                                   |                                        | FTSE/JSE SWIX since inception to 31/10/2020, FTSE/JSE Capped SWIX                                       |                          |                         |                                             |
| Matrix Domestic Equity Fund Mentenova Local Equity                                           |                                   | N<br>Y                                 | thereafter FTSE/JSE Capped SWIX All Share Index                                                         | 2<br>N/A                 | 260<br>6 839            | 11 November 2024<br>15 November 2024        |
| vieriteriova Local Equity                                                                    |                                   | 1                                      | F13E/33E Capped SWIX All Share Index                                                                    | IN/A                     | 6 639                   | 15 November 2024                            |
| Mergence CAPI Fund                                                                           | V                                 | N                                      | FTSE/JSE Capped All Share Index                                                                         | 2                        | 1 620                   | 12 November 2024                            |
| Mergence SWIX Fund                                                                           | V                                 | N                                      | FTSE/JSE SWIX All Share Index                                                                           | 5                        | 1 205                   | 12 November 2024                            |
| Mianzo Active Equity Composite                                                               |                                   | Y                                      | Capped Swix/CAPI/ SWIX(ex SAPY ex Gambling)                                                             | 6                        | 9 717                   | 11 November 2024                            |
| Mianzo Enhanced Equity Fund Momentum Investments Classic Equity                              |                                   | Y<br>N                                 | FTSE/JSE Capped SWIX minus SAPY                                                                         | 1                        | 2 495<br>19 927         | 11 November 2024<br>14 November 2024        |
| nomentum Investments Classic Equity                                                          |                                   | N                                      | FTSE/JSE Capped SWIX All Share Index                                                                    | 1                        | 19 927                  | 14 November 2024                            |
| DMIG Fundamental Equity                                                                      | V                                 | N                                      | FTSE/JSE Capped SWIX All Share Index                                                                    | 6                        | 51 450                  | 14 November 2024                            |
| OMIG Managed Alpha Portfolio                                                                 | V                                 | N                                      | FTSE/JSE Capped SWIX All Share Index                                                                    | 7                        | 17 676                  | 14 November 2024                            |
| Perpetua Domestic Core Equity (SWIX)                                                         |                                   | Y                                      | FTSE/JSE SWIX All Share Index                                                                           | 1                        | 7 026                   | 14 November 2024                            |
| Perpetua Domestic Core Equity Fund (Capped SWIX)                                             |                                   |                                        | FTSE/JSE Capped SWIX All Share Index                                                                    | 1                        | 600                     | 14 November 2024                            |
| PortfolioMetrix BCI SA Equity Fund                                                           |                                   | N                                      | FTSE/JSE SWIX until August 2020, FTSE/JSE Capped SWIX thereafter                                        | N/A                      | 8 547                   | 13 November 2024                            |
| PPS Equity Fund                                                                              |                                   |                                        | FTSE/JSE Capped SWIX All Share Index                                                                    | N/A                      | 13 803                  | 12 November 2024                            |
| Sentio General Equity (Capped SWIX)                                                          |                                   | Υ                                      | FTSE/JSE Capped SWIX All Share Index                                                                    | 3                        | 1 036                   | 13 November 2024                            |
| Sentio General Equity Fund                                                                   |                                   | Y                                      | FTSE/JSE SWIX All Share Index                                                                           | 1                        | 12 859                  | 13 November 2024                            |
| SIM Moderate Equity                                                                          | V                                 | Y                                      | 98% FTSE/JSE Capped SWIX; 2% Call Rate 4 Banks                                                          | 1                        | 10 115                  | 11 November 2024                            |
| STANLIB Core Multi Factor Equity Fund                                                        | V                                 | N                                      | FTSE/JSE Capped SWIX All Share Index                                                                    | 1                        | 3 298                   | 13 November 2024                            |
| TANLIB Multi-Manager SA Equity Fund                                                          |                                   | N                                      | FTSE/JSE Capped SWIX All Share Index                                                                    | N/A                      | 1 524                   | 18 November 2024                            |
| ruffle SA Equity Composite                                                                   |                                   | N                                      | FTSE/JSE Capped SWIX All Share Index                                                                    | 13                       | 20 375                  | 14 November 2024                            |
| Imthombo Wealth Moderate Equity Fund                                                         | С                                 | Y                                      | SWIX TR (1st December 2019 until current)                                                               | 4                        | 1 101                   | 06 November 2024                            |
| /isio CAPI Composite                                                                         | V                                 | N N                                    | FTSE/JSE Capped All Share Index                                                                         | 1 7                      | 724                     | 12 November 2024                            |
| isio Capped SWIX Composite                                                                   | V                                 | N                                      | FTSE/JSE Capped SWIX All Share Index                                                                    | 7                        | 6 348                   | 12 November 2024                            |
| /isio SWIX Composite                                                                         | V                                 | N                                      | FTSE/JSE SWIX All Share Index                                                                           | 1                        | 183                     | 12 November 2024                            |
| /unaniFM Active Capped SWIX                                                                  | V                                 | Y                                      | FTSE/JSE Capped SWIX All Share Index                                                                    | 6                        | 2 234                   | 11 November 2024                            |
| /unaniFM Core Equity Fund                                                                    | V                                 | Y                                      | FTSE/JSE SWIX All Share Index                                                                           | 1                        | 225                     | 11 November 2024                            |
|                                                                                              |                                   |                                        | TOTAL                                                                                                   |                          | 314 825                 |                                             |