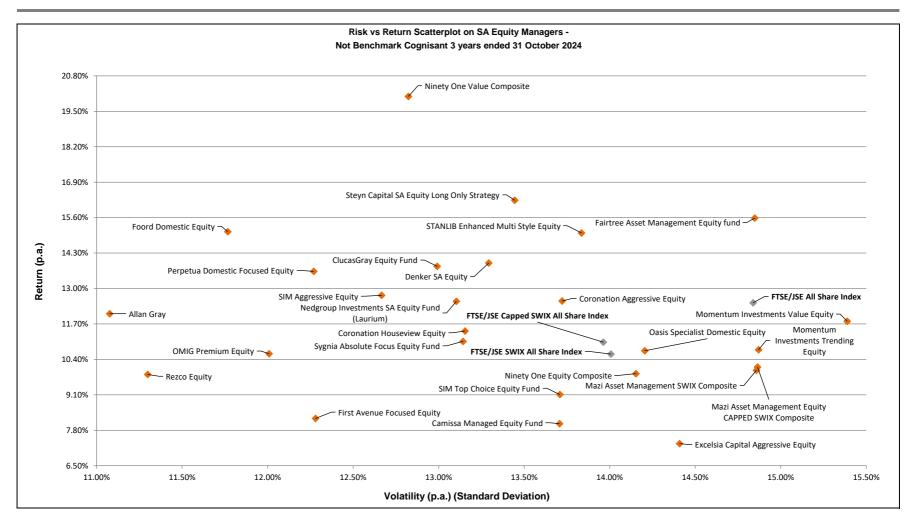

|                                                      |                                   | GENER                                  | AL INFORMATION                                                                                      |                          |                         |                                             |
|------------------------------------------------------|-----------------------------------|----------------------------------------|-----------------------------------------------------------------------------------------------------|--------------------------|-------------------------|---------------------------------------------|
|                                                      | GIPS™<br>(Verified/<br>Compliant) | Managed ito<br>Regulation 28?<br>(Y/N) | Benchmark Description                                                                               | No.of funds in composite | Portfolio Size<br>(R m) | Admin - efficiency :<br>Date data submitted |
|                                                      |                                   | INVEST                                 | MENT MANAGERS                                                                                       |                          |                         |                                             |
|                                                      |                                   | SPEC                                   | CIALIST EQUITY                                                                                      |                          |                         |                                             |
|                                                      |                                   |                                        | HMARK COGNISANT                                                                                     |                          |                         |                                             |
| All 0                                                |                                   |                                        |                                                                                                     |                          | 20.044                  |                                             |
| Allan Gray                                           | V                                 | N                                      | FTSE/JSE All Share Index                                                                            | 36                       | 38 314                  | 11 November 2024                            |
| Camissa Managed Equity Fund                          | V                                 | N                                      | FTSE/JSE Capped SWIX All Share Index                                                                | 15                       | 7 270                   | 14 November 2024                            |
| ClucasGray Equity Fund                               |                                   | N                                      | FTSE/JSE SWIX All Share Index                                                                       | 1                        | 1 211                   | 11 November 2024                            |
| Coronation Aggressive Equity                         | V                                 | N                                      | FTSE/JSE Capped SWIX All Share Index                                                                | 4                        | 17 163                  | 12 November 2024                            |
| Coronation Houseview Equity                          | V                                 | N                                      | FTSE/JSE Capped SWIX All Share Index                                                                | 38                       | 28 160                  | 12 November 2024                            |
|                                                      |                                   |                                        |                                                                                                     |                          |                         |                                             |
| Denker SA Equity                                     | V                                 | Y                                      | FTSE/JSE Capped SWIX All Share Index                                                                | 1                        | 379                     | 11 November 2024                            |
| Excelsia Capital Aggressive Equity                   |                                   | N                                      | FTSE/JSE Capped SWIX All Share Index                                                                | 6                        | 1 570                   | 11 November 2024                            |
| Fairtree Asset Management Equity fund                |                                   | Y                                      | FTSE/JSE Capped SWIX All Share Index                                                                | N/A                      | 27 891                  | 07 November 2024                            |
| First Avenue Focused Equity                          | V                                 | Y                                      | FTSE/JSE SWIX All Share Index                                                                       | 1                        | 235                     | 12 November 2024                            |
|                                                      |                                   |                                        | Prior to 1 July 2018 FTSE/JSE All Share Index, thereafter                                           |                          |                         |                                             |
| Foord Domestic Equity                                | V                                 | N                                      | FTSE/JSE Capped All Share Index                                                                     | 2                        | 7 164                   | 06 November 2024                            |
|                                                      |                                   |                                        |                                                                                                     |                          |                         |                                             |
| Mazi Asset Management Equity CAPPED SWIX Composite   |                                   | Υ                                      | FTSE/JSE Capped SWIX All Share Index                                                                | 24                       | 13 448                  | 13 November 2024                            |
| Mazi Asset Management SWIX Composite                 |                                   | Υ                                      | FTSE/JSE SWIX All Share Index                                                                       | 1                        | 234                     | 13 November 2024                            |
| Momentum Investments Trending Equity                 |                                   | N                                      | FTSE/JSE Capped SWIX All Share Index                                                                | 3                        | 7 034                   | 14 November 2024                            |
| Momentum Investments Value Equity                    |                                   | N                                      | FTSE/JSE Capped SWIX All Share Index                                                                | 3                        | 4 095                   | 14 November 2024                            |
| Nedgroup Investments SA Equity Fund (Laurium)        | С                                 | N                                      | FTSE/JSE Capped SWIX All Share Index                                                                | 1                        | 4 695                   | 14 November 2024                            |
| Nicoto Oco Feedin Oconoccii                          | V                                 | Y                                      | ETOF/IOF Owner LOWIN All Observed to Low                                                            | 24                       | 04.007                  | 13 November 2024                            |
| Ninety One Equity Composite                          | V                                 | Y                                      | FTSE/JSE Capped SWIX All Share Index                                                                |                          | 34 637                  |                                             |
| Ninety One Value Composite                           |                                   |                                        | FTSE/JSE All Share Index                                                                            | 8                        | 4 478                   | 13 November 2024                            |
| Oasis Specialist Domestic Equity                     | V                                 | Y                                      | South Africa OE (ASISA) Domestic Equity General                                                     | 2                        | 12 383                  | 13 November 2024                            |
| OMIG Premium Equity                                  | V                                 | N                                      | FTSE/JSE Capped SWIX All Share Index                                                                | 5                        | 10 903                  | 14 November 2024                            |
| Perpetua Domestic Focused Equity                     |                                   | Y                                      | FTSE/JSE SWIX All Share Index until 31 Dec 2019,<br>thereafter FTSE/JSE Capped SWIX All Share Index | 9                        | 6 445                   | 14 November 2024                            |
|                                                      |                                   |                                        |                                                                                                     |                          |                         |                                             |
| PSG SA Equity Fund                                   |                                   | Y                                      | FTSE/JSE Capped SWIX All Share Index                                                                | 1                        | 650                     | 13 November 2024                            |
| Rezco Equity                                         |                                   | N                                      | FTSE/JSE All Share Index                                                                            | 1                        | 2 487                   | 13 November 2024                            |
| SIM Aggressive Equity                                | V                                 | Y                                      | 98% FTSE/JSE Capped SWIX ALSI; 2% STeFI                                                             | 1                        | 1 391                   | 11 November 2024                            |
| SIM Top Choice Equity Fund                           | V                                 | Υ                                      | FTSE/JSE SWIX: 97%   STeFI: 3%                                                                      | 1                        | 1 603                   | 11 November 2024                            |
| STANLIB Enhanced Multi Style Equity                  | V                                 |                                        | FTSE/JSE Capped SWIX All Share Index                                                                | 1                        | 5 689                   | 13 November 2024                            |
| Steyn Capital SA Equity Long Only Strategy           |                                   | N                                      | Changed from SWIX to Capped SWIX in February 2017                                                   | N/A                      | 7 579                   | 05 November 2024                            |
| Sygnia Absolute Focus Equity Fund                    |                                   | N                                      | FTSE/JSE SWIX All Share Index                                                                       | N/A                      | 4 395                   | 14 November 2024                            |
|                                                      |                                   |                                        | TOTAL                                                                                               | 1                        | 251 504                 |                                             |
|                                                      |                                   | ENH                                    | ANCED INDEX                                                                                         |                          |                         |                                             |
| Old Mutual Enhanced Indexation Capped SWIX Composite | V                                 | N                                      | FTSE/JSE Capped SWIX All Share Index                                                                | 1                        | 284                     | 14 November 2024                            |
| Prescient Core Capped SWIX Equity Composite          | V                                 | Y                                      | FTSE/JSE Capped SWIX All Share Index                                                                | 8                        | 7 407                   | 12 November 2024                            |
| Prescient Core SWIX Equity Composite                 | V                                 | Y                                      | FTSE/JSE SWIX All Share Index                                                                       | 1                        | 798                     | 12 November 2024                            |
| Prescient Core Top 40 Equity Composite               | V                                 | Y                                      | FTSE/JSE Top 40 Index                                                                               | 2                        | 1 048                   | 12 November 2024                            |
| Satrix Momentum Index Composite                      | v                                 | N N                                    | Satrix Momentum Index                                                                               | 2                        | 2 314                   | 11 November 2024                            |
|                                                      |                                   |                                        |                                                                                                     |                          |                         |                                             |
| Satrix Smartcore™ Index Fund                         | V                                 | N                                      | Satrix SmartCore™ Index                                                                             | 1                        | 5 038                   | 11 November 2024                            |
| Satrix Value Composite                               | V                                 | N                                      | Satrix Value Index                                                                                  | 1                        | 607                     | 11 November 2024                            |
| Sygnia Core Equity Fund                              |                                   | N                                      | FTSE/JSE SWIX All Share Index                                                                       | N/A                      | 5 332                   | 14 November 2024                            |
|                                                      | 1                                 |                                        | TOTAL                                                                                               | 1                        | 22 828                  | 1                                           |