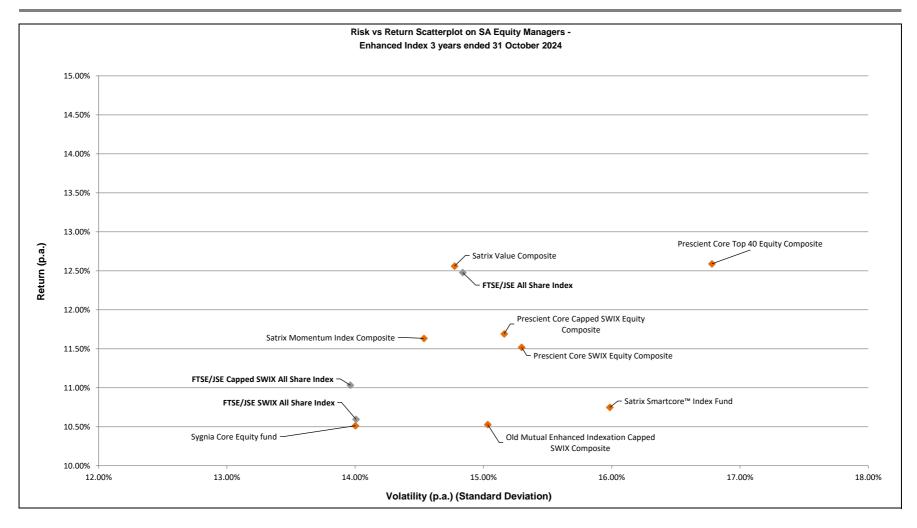

|            |     | 15.11%<br>10.78% |    | 16.40%               | +          |              |          | 1                 |       | <b>-</b> |
| S&P South Africa (DSW) S&P South Africa (DSW) Capped | 10.95%           |    | 13.88%               | +          |                   |          | 1                 |            |     | 11.20%           |    | 17.11%               | +          | +            |          | +                 |       | <b>-</b> |
| Jan Count Annea (DOW) Capped                         | 10.0476          |    | 10.00/6              | 1          | 1                 | 1        | 1                 |            |     | 11.20/0          |    | 17.11/0              | 1          | 1            | 1        | 1                 |       |          |













|                        |                | INVEST           | ABLE PERFORMANCE I    | DATA ANALYSIS TO 1        | THE END OF OCTOBER      | 2024                    |                         |                             |
|------------------------|----------------|------------------|-----------------------|---------------------------|-------------------------|-------------------------|-------------------------|-----------------------------|
|                        | Return - Month | Return - Quarter | Return - Year to Date | Return - 1 Year           | Return - 3 Years (p.a.) | Return - 5 Years (p.a.) | Return - 7 Years (p.a.) | Return - 10 Years<br>(p.a.) |
|                        |                |                  |                       | Benchmark Cognisan        |