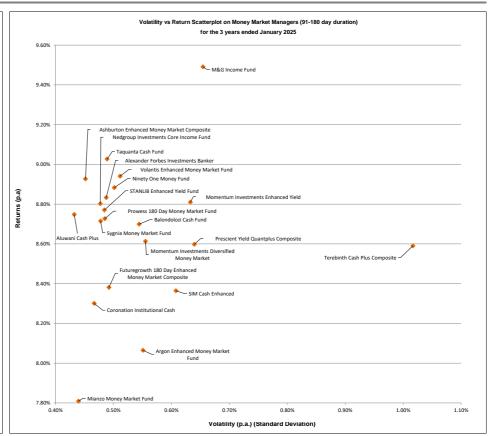

>5<br>6<br>12<br>18<br>10<br>13<br>2<br>16 | 7.48%<br>7.04%<br>7.66%<br>7.32%<br>7.09%<br>7.09%<br>7.86%<br>7.43%<br>7.65%<br>7.44%<br>7.44%<br>7.64%<br>7.20%<br>7.48%<br>7.49%<br>7.49% | 7<br>18<br>3<br>13<br>17<br>16<br>1<br>10<br>4<br>9<br>5<br>12<br>14<br>15<br>8<br>11<br>2       | 0.56% 0.62% 0.57% 0.71% 0.57% 0.63% 1.27% 0.63% 0.61% 0.61% 0.60% 0.70% 0.64% 0.59% 0.59% 0.62%                                              | 1 10 2 16 3 3 12 18 * 11 1 17 8 6 15 13 13 14 4 5 9 9 * *                                       | 1.30%<br>0.85%<br>1.47%<br>1.13%<br>0.90%<br>0.91%<br>1.67%<br>                                                                       | 8 8 188 4 4 133 177 178 189 189 189 189 189 189 189 189 189 18              |

# S.A. MONEY MARKET MANAGER WATCH<sup>TM</sup> SURVEY





#### **EXPLANATORY NOTES**

#### **General Disclaimers:**

This document has been prepared for use by clients of the Alexforbes Group. Any other third party that is not a client of the Alexforbes Group and for whose specific use this document has not been supplied, must be aware that Alexforbes Group shall not be liable for any damage, loss or liability of any nature incurred by any third party and resulting from the information contained herein.

The information contained herein is supplied on an "as is" basis and has not been compiled to meet any third party's individual requirements. It is the responsibility of any third party to satisfy himself or herself, prior to relying on this information that the content meets the third party's individual requirements.

Nothing in this document,