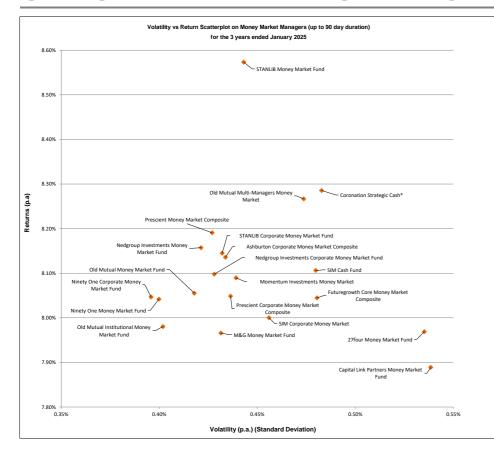

br>5<br>6<br>12<br>18<br>10<br>13<br>2<br>16 | 7.48%<br>7.04%<br>7.66%<br>7.32%<br>7.09%<br>7.09%<br>7.86%<br>7.43%<br>7.65%<br>7.44%<br>7.44%<br>7.64%<br>7.20%<br>7.48%<br>7.49%<br>7.49% | 7<br>18<br>3<br>13<br>17<br>16<br>1<br>10<br>4<br>9<br>5<br>12<br>14<br>15<br>8<br>11<br>2       | 0.56% 0.62% 0.57% 0.71% 0.57% 0.63% 1.27% 0.63% 0.61% 0.61% 0.60% 0.70% 0.64% 0.59% 0.59% 0.62%                                              | 1 10 2 16 3 3 12 18 * 11 1 17 8 6 15 13 13 14 4 5 9 9 * *                                       | 1.30%<br>0.85%<br>1.47%<br>1.13%<br>0.90%<br>0.91%<br>1.67%<br>                                                                       | 8 8 188 4 4 133 177 178 189 189 189 189 189 189 189 189 189 18              |

# S.A. MONEY MARKET MANAGER WATCH<sup>TM</sup> SURVEY





#### **EXPLANATORY NOTES**

#### **General Disclaimers:**

This document has been prepared for use by clients of the Alexforbes Group. Any other third party that is not a client of the Alexforbes Group and for whose specific use this document has not been supplied, must be aware that Alexforbes Group shall not be liable for any damage, loss or liability of any nature incurred by any third party and resulting from the information contained herein.

The information contained herein is supplied on an "as is" basis and has not been compiled to meet any third party's individual requirements. It is the responsibility of any third party to satisfy himself or herself, prior to relying on this information that the content meets the third party's individual requirements.

Nothing in this documen