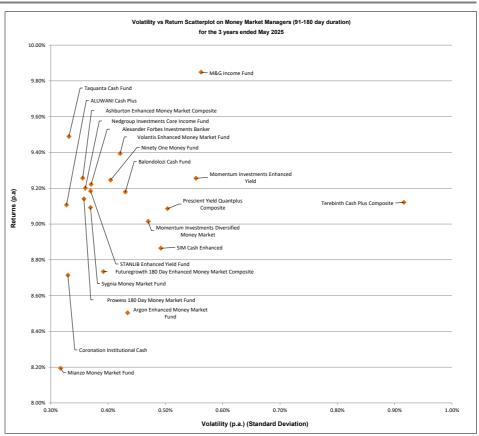

Objective - The portfolios in this survey represent short-term debt securities that are highly marketable and trade in large denominations.

|                                                                                                                                                                                                                                                                                                                                                                                                                                                                                                                                                                                                                                                                                                                                                                                                                                                                                                                                                                                                                                                                                                                                                                                                                                                                                                                                                                                                                                                                                                                                                                                                                                                                                                                                                                                                                                                                                                                                                                                                                                                                                                                                |                     |            |                        |                          | RMATION                                          |                        |                            |                                                |                          |                         |                                    |
|--------------------------------------------------------------------------------------------------------------------------------------------------------------------------------------------------------------------------------------------------------------------------------------------------------------------------------------------------------------------------------------------------------------------------------------------------------------------------------------------------------------------------------------------------------------------------------------------------------------------------------------------------------------------------------------------------------------------------------------------------------------------------------------------------------------------------------------------------------------------------------------------------------------------------------------------------------------------------------------------------------------------------------------------------------------------------------------------------------------------------------------------------------------------------------------------------------------------------------------------------------------------------------------------------------------------------------------------------------------------------------------------------------------------------------------------------------------------------------------------------------------------------------------------------------------------------------------------------------------------------------------------------------------------------------------------------------------------------------------------------------------------------------------------------------------------------------------------------------------------------------------------------------------------------------------------------------------------------------------------------------------------------------------------------------------------------------------------------------------------------------|---------------------|------------|------------------------|--------------------------|--------------------------------------------------|------------------------|----------------------------|------------------------------------------------|--------------------------|-------------------------|------------------------------------|
|                                                                                                                                                                                                                                                                                                                                                                                                                                                                                                                                                                                                                                                                                                                                                                                                                                                                                                                                                                                                                                                                                                                                                                                                                                                                                                                                                                                                                                                                                                                                                                                                                                                                                                                                                                                                                                                                                                                                                                                                                                                                                                                                | GIPS™<br>(Verified/ |            |                        |                          | Valuation/ Performance<br>Calculation            | Maximum<br>Duration of | Maturity of longest dated  | % of portfolio invested in F1 and better rated | No.of funds in composite | Portfolio Size<br>(R m) | Admin -<br>efficiency<br>Date data |
|                                                                                                                                                                                                                                                                                                                                                                                                                                                                                                                                                                                                                                                                                                                                                                                                                                                                                                                                                                                                                                                                                                                                                                                                                                                                                                                                                                                                                                                                                                                                                                                                                                                                                                                                                                                                                                                                                                                                                                                                                                                                                                                                | Compliant)          |            |                        |                          | Methodology                                      | Portfolio              |                            |                                                |                          |                         |                                    |
|                                                                                                                                                                                                                                                                                                                                                                                                                                                                                                                                                                                                                                                                                                                                                                                                                                                                                                                                                                                                                                                                                                                                                                                                                                                                                                                                                                                                                                                                                                                                                                                                                                                                                                                                                                                                                                                                                                                                                                                                                                                                                                                                |                     |            |                        | INVESTMENT MA            |                                                  |                        |                            |                                                |                          |                         |                                    |
|                                                                                                                                                                                                                                                                                                                                                                                                                                                                                                                                                                                                                                                                                                                                                                                                                                                                                                                                                                                                                                                                                                                                                                                                                                                                                                                                                                                                                                                                                                                                                                                                                                                                                                                                                                                                                                                                                                                                                                                                                                                                                                                                |                     |            | MA                     |                          |                                                  |                        |                            |                                                |                          |                         |                                    |
|                                                                                                                                                                                                                                                                                                                                                                                                                                                                                                                                                                                                                                                                                                                                                                                                                                                                                                                                                                                                                                                                                                                                                                                                                                                                                                                                                                                                                                                                                                                                                                                                                                                                                                                                                                                                                                                                                                                                                                                                                                                                                                                                |                     |            |                        |                          | Time Weighted Rate of                            |                        |                            |                                                |                          |                         |                                    |
| 7four Money Market Fund                                                                                                                                                                                                                                                                                                                                                                                                                                                                                                                                                                                                                                                                                                                                                                                                                                                                                                                                                                                                                                                                                                                                                                                                                                                                                                                                                                                                                                                                                                                                                                                                                                                                                                                                                                                                                                                                                                                                                                                                                                                                                                        | N/A                 | Y          | STeFI                  | Pooled                   | Return                                           | 90 days                | 12 Jun 2026                | 100.00%                                        | 1                        | 253                     | 13 Jun 20                          |
| shburton Corporate Money Market Composite                                                                                                                                                                                                                                                                                                                                                                                                                                                                                                                                                                                                                                                                                                                                                                                                                                                                                                                                                                                                                                                                                                                                                                                                                                                                                                                                                                                                                                                                                                                                                                                                                                                                                                                                                                                                                                                                                                                                                                                                                                                                                      | C<br>N/A            | Y          | STeFI 3M               | Segregated               | Accrual                                          | 90 days                | 28 Apr 2026                | 100.00%                                        | 7                        | 25 694                  | 13 Jun 20:                         |
| apital Link Partners Money Market Fund<br>oronation Strategic Cash*                                                                                                                                                                                                                                                                                                                                                                                                                                                                                                                                                                                                                                                                                                                                                                                                                                                                                                                                                                                                                                                                                                                                                                                                                                                                                                                                                                                                                                                                                                                                                                                                                                                                                                                                                                                                                                                                                                                                                                                                                                                            | V V                 | Y          | STeFI<br>STeFI         | Segregated<br>Pooled     | Total Return<br>Accrual                          | 90 days<br>90 days     | 21 Nov 2025<br>06 Oct 2026 | 100.00%<br>100.00%                             | 1                        | 4 076<br>2 450          | 04 Jun 20<br>10 Jun 20             |
| oronation offatogic offati                                                                                                                                                                                                                                                                                                                                                                                                                                                                                                                                                                                                                                                                                                                                                                                                                                                                                                                                                                                                                                                                                                                                                                                                                                                                                                                                                                                                                                                                                                                                                                                                                                                                                                                                                                                                                                                                                                                                                                                                                                                                                                     | ·                   |            | OTCIT                  | 1 oolea                  | Time-Weighted Rate of                            | JO days                | 00 001 2020                | 100.0070                                       |                          | 2 430                   | 10 3011 202                        |
| uturegrowth Core Money Market Composite                                                                                                                                                                                                                                                                                                                                                                                                                                                                                                                                                                                                                                                                                                                                                                                                                                                                                                                                                                                                                                                                                                                                                                                                                                                                                                                                                                                                                                                                                                                                                                                                                                                                                                                                                                                                                                                                                                                                                                                                                                                                                        | С                   | Y          | STeFl 3 Month NCD Rate | Pooled                   | Return (Modified Dietz)                          | 90 days                | 13 Jun 2025                | 100.00%                                        | 10                       | 42 109                  | 10 Jun 20                          |
| I&G Money Market Fund                                                                                                                                                                                                                                                                                                                                                                                                                                                                                                                                                                                                                                                                                                                                                                                                                                                                                                                                                                                                                                                                                                                                                                                                                                                                                                                                                                                                                                                                                                                                                                                                                                                                                                                                                                                                                                                                                                                                                                                                                                                                                                          | V                   | Y          | STeFI Call             | Pooled                   | Accrual                                          | 90 days                | 01 May 2026                | 100.00%                                        | 1                        | 1 606                   | 06 Jun 20                          |
| Iomentum Investments Money Market                                                                                                                                                                                                                                                                                                                                                                                                                                                                                                                                                                                                                                                                                                                                                                                                                                                                                                                                                                                                                                                                                                                                                                                                                                                                                                                                                                                                                                                                                                                                                                                                                                                                                                                                                                                                                                                                                                                                                                                                                                                                                              | С                   | Y          | STeFI                  | Segregated               | Mark-to-Market                                   | 90 days                | 28 Jun 2023                | 100.00%                                        | 1                        | 15 319                  | 13 Jun 20:                         |
| edgroup Investments Corporate Money Market Fund                                                                                                                                                                                                                                                                                                                                                                                                                                                                                                                                                                                                                                                                                                                                                                                                                                                                                                                                                                                                                                                                                                                                                                                                                                                                                                                                                                                                                                                                                                                                                                                                                                                                                                                                                                                                                                                                                                                                                                                                                                                                                | Υ                   | Υ          | STeFl Call             | Unit trust               | Acrual                                           | 90 days                | 16 Jan 2026                | 100.00%                                        | 1                        | 42 007                  | 12 Jun 20                          |
| edgroup Investments Money Market Fund                                                                                                                                                                                                                                                                                                                                                                                                                                                                                                                                                                                                                                                                                                                                                                                                                                                                                                                                                                                                                                                                                                                                                                                                                                                                                                                                                                                                                                                                                                                                                                                                                                                                                                                                                                                                                                                                                                                                                                                                                                                                                          | Y                   | Y          | STeFl Call             | Unit trust               | Accrual                                          | 90 days                | 06 Jan 2026                | 100.00%                                        | 1                        | 25 191                  | 12 Jun 20                          |
|                                                                                                                                                                                                                                                                                                                                                                                                                                                                                                                                                                                                                                                                                                                                                                                                                                                                                                                                                                                                                                                                                                                                                                                                                                                                                                                                                                                                                                                                                                                                                                                                                                                                                                                                                                                                                                                                                                                                                                                                                                                                                                                                | .,                  | .,         | 07.51                  | 0                        | TRUE DAILY TIME                                  | 00.4                   | 00 1 0000                  | 400.000/                                       |                          | 40.704                  | 40 1 00                            |
| inety One Corporate Money Market Fund                                                                                                                                                                                                                                                                                                                                                                                                                                                                                                                                                                                                                                                                                                                                                                                                                                                                                                                                                                                                                                                                                                                                                                                                                                                                                                                                                                                                                                                                                                                                                                                                                                                                                                                                                                                                                                                                                                                                                                                                                                                                                          | V                   | Y          | STeFI                  | Segregated               | WEIGHTED                                         | 90 days                | 30 Jan 2026                | 100.00%                                        | 1                        | 19 781                  | 12 Jun 202                         |
|                                                                                                                                                                                                                                                                                                                                                                                                                                                                                                                                                                                                                                                                                                                                                                                                                                                                                                                                                                                                                                                                                                                                                                                                                                                                                                                                                                                                                                                                                                                                                                                                                                                                                                                                                                                                                                                                                                                                                                                                                                                                                                                                | V                   | Y          | OT-FLOM                | Destat                   | TRUE DAILY TIME                                  | 00.4                   | 00 1 0000                  | 00.740/                                        |                          | 07.440                  | 40 1 00                            |
| inety One Money Market Fund                                                                                                                                                                                                                                                                                                                                                                                                                                                                                                                                                                                                                                                                                                                                                                                                                                                                                                                                                                                                                                                                                                                                                                                                                                                                                                                                                                                                                                                                                                                                                                                                                                                                                                                                                                                                                                                                                                                                                                                                                                                                                                    |                     |            | STeFI 3M               | Pooled                   | WEIGHTED                                         | 90 days                | 30 Jan 2026                | 98.71%                                         | 1                        | 37 440                  | 12 Jun 20                          |
| Ild Mutual Institutional Money Market Fund Ild Mutual Money Market Fund                                                                                                                                                                                                                                                                                                                                                                                                                                                                                                                                                                                                                                                                                                                                                                                                                                                                                                                                                                                                                                                                                                                                                                                                                                                                                                                                                                                                                                                                                                                                                                                                                                                                                                                                                                                                                                                                                                                                                                                                                                                        | N/A<br>N/A          | N/A<br>N/A | STeFI<br>STeFI         | Unit trust<br>Unit trust | Mark-to-Market<br>Mark-to-Market                 | 90 days<br>90 days     | 24 Oct 2025<br>23 Oct 2025 | N/A<br>N/A                                     |                          | 8 292<br>27 988         | 10 Jun 20<br>10 Jun 20             |
| ld Mutual Multi-Managers Money Market                                                                                                                                                                                                                                                                                                                                                                                                                                                                                                                                                                                                                                                                                                                                                                                                                                                                                                                                                                                                                                                                                                                                                                                                                                                                                                                                                                                                                                                                                                                                                                                                                                                                                                                                                                                                                                                                                                                                                                                                                                                                                          | V V                 | Y Y        | STeFI                  | Pooled                   | Mark-to-Market                                   | 90 days                | 14 Nov 2025                | 98.10%                                         | 1                        | 414                     | 10 Jun 20                          |
| a matata mata managoro monoy marko.                                                                                                                                                                                                                                                                                                                                                                                                                                                                                                                                                                                                                                                                                                                                                                                                                                                                                                                                                                                                                                                                                                                                                                                                                                                                                                                                                                                                                                                                                                                                                                                                                                                                                                                                                                                                                                                                                                                                                                                                                                                                                            |                     |            | 0.00.                  | 1 00100                  | Time Weighted Rate of                            | 00 0010                | 1111012020                 | 00.1070                                        |                          |                         | 10 0011 20                         |
| rescient Corporate Money Market Composite                                                                                                                                                                                                                                                                                                                                                                                                                                                                                                                                                                                                                                                                                                                                                                                                                                                                                                                                                                                                                                                                                                                                                                                                                                                                                                                                                                                                                                                                                                                                                                                                                                                                                                                                                                                                                                                                                                                                                                                                                                                                                      | V                   | Y          | STeFl Call             | Segregated               | Return                                           | 90 days                | 19 Sep 2025                | 79.42%                                         | 1                        | 2 732                   | 10 Jun 20                          |
|                                                                                                                                                                                                                                                                                                                                                                                                                                                                                                                                                                                                                                                                                                                                                                                                                                                                                                                                                                                                                                                                                                                                                                                                                                                                                                                                                                                                                                                                                                                                                                                                                                                                                                                                                                                                                                                                                                                                                                                                                                                                                                                                |                     |            |                        |                          | Time Weighted Rate of                            |                        |                            |                                                |                          |                         |                                    |
| rescient Money Market Composite                                                                                                                                                                                                                                                                                                                                                                                                                                                                                                                                                                                                                                                                                                                                                                                                                                                                                                                                                                                                                                                                                                                                                                                                                                                                                                                                                                                                                                                                                                                                                                                                                                                                                                                                                                                                                                                                                                                                                                                                                                                                                                | V                   | Y          | STeFI Call             | Segregated               | Return                                           | 90 days                | 19 Sep 2025                | 96.26%                                         | 11                       | 14 371                  | 10 Jun 20                          |
| rowess Money Market Fund                                                                                                                                                                                                                                                                                                                                                                                                                                                                                                                                                                                                                                                                                                                                                                                                                                                                                                                                                                                                                                                                                                                                                                                                                                                                                                                                                                                                                                                                                                                                                                                                                                                                                                                                                                                                                                                                                                                                                                                                                                                                                                       | N/A                 | Υ          | STeFI                  | Segregated               | Accrual                                          | 90 days                | 30 Jun 2026                | 100.00%                                        | 1                        | 244                     | 12 Jun 20                          |
| IM Cash Fund                                                                                                                                                                                                                                                                                                                                                                                                                                                                                                                                                                                                                                                                                                                                                                                                                                                                                                                                                                                                                                                                                                                                                                                                                                                                                                                                                                                                                                                                                                                                                                                                                                                                                                                                                                                                                                                                                                                                                                                                                                                                                                                   | V                   | Y          | STeFI                  | Pooled                   | Daily Time Weighted                              | 90 days                | 24 Dec 2025                | 100.00%                                        | 1                        | 6 246                   | 06 Jun 20                          |
| IM Corporate Money Market                                                                                                                                                                                                                                                                                                                                                                                                                                                                                                                                                                                                                                                                                                                                                                                                                                                                                                                                                                                                                                                                                                                                                                                                                                                                                                                                                                                                                                                                                                                                                                                                                                                                                                                                                                                                                                                                                                                                                                                                                                                                                                      | V                   | Y          | STeFI                  | Pooled                   | Daily Time Weighted                              | 90 days                | 16 Sep 2027                | 100.00%                                        | 2                        | 14 344                  | 06 Jun 20                          |
| TANLIB Corporate Money Market Fund                                                                                                                                                                                                                                                                                                                                                                                                                                                                                                                                                                                                                                                                                                                                                                                                                                                                                                                                                                                                                                                                                                                                                                                                                                                                                                                                                                                                                                                                                                                                                                                                                                                                                                                                                                                                                                                                                                                                                                                                                                                                                             | V                   | Y          | STeFI                  | Pooled                   | Accrual                                          | 90 days                | 10 Apr 2026                | 100.00%                                        | 1                        | 71 910                  | 12 Jun 20                          |
| TANLIB Money Market Fund                                                                                                                                                                                                                                                                                                                                                                                                                                                                                                                                                                                                                                                                                                                                                                                                                                                                                                                                                                                                                                                                                                                                                                                                                                                                                                                                                                                                                                                                                                                                                                                                                                                                                                                                                                                                                                                                                                                                                                                                                                                                                                       | V                   | · ·        | STeFI                  | Pooled                   | Accrual                                          | 90 days                | 25 Mar 2026                | 95.00%                                         | 1                        | 23 085                  | 12 Jun 202                         |
| olantis Core Money Market Fund                                                                                                                                                                                                                                                                                                                                                                                                                                                                                                                                                                                                                                                                                                                                                                                                                                                                                                                                                                                                                                                                                                                                                                                                                                                                                                                                                                                                                                                                                                                                                                                                                                                                                                                                                                                                                                                                                                                                                                                                                                                                                                 | N/A                 | Ý          | STeFI                  | 1 ooicu                  | Mark-to-Market                                   | 90 days                | 31 Dec 2050                | 30.00%                                         | 3                        | 952                     | 10 Jun 202                         |
| ,                                                                                                                                                                                                                                                                                                                                                                                                                                                                                                                                                                                                                                                                                                                                                                                                                                                                                                                                                                                                                                                                                                                                                                                                                                                                                                                                                                                                                                                                                                                                                                                                                                                                                                                                                                                                                                                                                                                                                                                                                                                                                                                              |                     |            |                        |                          |                                                  |                        |                            |                                                |                          |                         |                                    |
|                                                                                                                                                                                                                                                                                                                                                                                                                                                                                                                                                                                                                                                                                                                                                                                                                                                                                                                                                                                                                                                                                                                                                                                                                                                                                                                                                                                                                                                                                                                                                                                                                                                                                                                                                                                                                                                                                                                                                                                                                                                                                                                                |                     |            | MAY                    | MUM DURATION UP          | TO 91 190 DAVS                                   |                        |                            |                                                | TOTAL                    | 386 505                 |                                    |
| Lucia do Federa Investmento Bentro                                                                                                                                                                                                                                                                                                                                                                                                                                                                                                                                                                                                                                                                                                                                                                                                                                                                                                                                                                                                                                                                                                                                                                                                                                                                                                                                                                                                                                                                                                                                                                                                                                                                                                                                                                                                                                                                                                                                                                                                                                                                                             | N1/A                | Y          |                        |                          |                                                  | 400 1                  | 04 Nov. 0050               | 00.000/                                        | T                        | 00.000                  | 40 1 00                            |
| lexander Forbes Investments Banker  LUWANI Cash Plus                                                                                                                                                                                                                                                                                                                                                                                                                                                                                                                                                                                                                                                                                                                                                                                                                                                                                                                                                                                                                                                                                                                                                                                                                                                                                                                                                                                                                                                                                                                                                                                                                                                                                                                                                                                                                                                                                                                                                                                                                                                                           | N/A<br>N/A          | N N        | STeFI<br>STeFI         | Pooled<br>Segregated     | Mark-to-Market<br>Mark-to-Market                 | 180 days<br>180 days   | 21 Nov 2053<br>31 Dec 2080 | 96.39%<br>92.87%                               | 17                       | 22 602<br>19 472        | 10 Jun 202                         |
| LOWAINI Casii Pius                                                                                                                                                                                                                                                                                                                                                                                                                                                                                                                                                                                                                                                                                                                                                                                                                                                                                                                                                                                                                                                                                                                                                                                                                                                                                                                                                                                                                                                                                                                                                                                                                                                                                                                                                                                                                                                                                                                                                                                                                                                                                                             | N/A                 | IN         | STEFT                  | Segregated               | Time Weighted Rate of                            | 100 days               | 31 Dec 2000                | 92.0176                                        | 17                       | 19472                   | 12 Juli 202                        |
| rgon Enhanced Money Market Fund                                                                                                                                                                                                                                                                                                                                                                                                                                                                                                                                                                                                                                                                                                                                                                                                                                                                                                                                                                                                                                                                                                                                                                                                                                                                                                                                                                                                                                                                                                                                                                                                                                                                                                                                                                                                                                                                                                                                                                                                                                                                                                | V                   | N          | STeFI                  | Segregated               | Return                                           | 180 days               | 21 Jul 2025                | 96.72%                                         | 3                        | 2 307                   | 11 Jun 202                         |
| shburton Enhanced Money Market Composite                                                                                                                                                                                                                                                                                                                                                                                                                                                                                                                                                                                                                                                                                                                                                                                                                                                                                                                                                                                                                                                                                                                                                                                                                                                                                                                                                                                                                                                                                                                                                                                                                                                                                                                                                                                                                                                                                                                                                                                                                                                                                       | С                   | Υ          | STeFI                  | Segregated               | Mark-to-Market                                   | 180 days               | 10 Jul 2052                | 98.74%                                         | 1                        | 28 712                  | 13 Jun 202                         |
| alondolozi Cash Fund                                                                                                                                                                                                                                                                                                                                                                                                                                                                                                                                                                                                                                                                                                                                                                                                                                                                                                                                                                                                                                                                                                                                                                                                                                                                                                                                                                                                                                                                                                                                                                                                                                                                                                                                                                                                                                                                                                                                                                                                                                                                                                           | С                   | Y          | STeFI                  | Segregated               | Time-weighted rate of<br>return                  | 180 days               | 02 Apr 2026                | 100.00%                                        | 5                        | 1 188                   | 06 Jun 202                         |
| and the state of t | V                   | Y          | OT-FI                  | 0                        | Made to Made t                                   | 400 1                  | 00 4 0000                  | 400.000/                                       | 1                        | 774                     | 40 1 00                            |
| oronation Institutional Cash                                                                                                                                                                                                                                                                                                                                                                                                                                                                                                                                                                                                                                                                                                                                                                                                                                                                                                                                                                                                                                                                                                                                                                                                                                                                                                                                                                                                                                                                                                                                                                                                                                                                                                                                                                                                                                                                                                                                                                                                                                                                                                   | V                   | Y          | STeFI                  | Segregated               | Mark-to-Market                                   | 180 days               | 08 Aug 2028                | 100.00%                                        | 1                        | 771                     | 10 Jun 20                          |
| uturegrowth 180 Day Enhanced Money Market Composite                                                                                                                                                                                                                                                                                                                                                                                                                                                                                                                                                                                                                                                                                                                                                                                                                                                                                                                                                                                                                                                                                                                                                                                                                                                                                                                                                                                                                                                                                                                                                                                                                                                                                                                                                                                                                                                                                                                                                                                                                                                                            | С                   |            | STeFI                  | Pooled                   | Time-Weighted Rate of<br>Return (Modified Dietz) | 180 days               | 20 Jun 2031                | 99.74%                                         | 6                        | 17 393                  | 10 Jun 20:                         |
| I&G Income Fund                                                                                                                                                                                                                                                                                                                                                                                                                                                                                                                                                                                                                                                                                                                                                                                                                                                                                                                                                                                                                                                                                                                                                                                                                                                                                                                                                                                                                                                                                                                                                                                                                                                                                                                                                                                                                                                                                                                                                                                                                                                                                                                | V                   | Y          | STeFI                  | Pooled                   | Accrual                                          | 180 days               | 26 Apr 2032                | 100.00%                                        | 1                        | 332                     | 06 Jun 202                         |
| lianzo Money Market Fund                                                                                                                                                                                                                                                                                                                                                                                                                                                                                                                                                                                                                                                                                                                                                                                                                                                                                                                                                                                                                                                                                                                                                                                                                                                                                                                                                                                                                                                                                                                                                                                                                                                                                                                                                                                                                                                                                                                                                                                                                                                                                                       | N/A                 | Y          | STeFI                  | Segregated               | Accrual                                          | 180 days               | 18 Jun 2025                | 95.00%                                         | 1                        | 277                     | 12 Jun 20:                         |
| Iomentum Investments Diversified Money Market                                                                                                                                                                                                                                                                                                                                                                                                                                                                                                                                                                                                                                                                                                                                                                                                                                                                                                                                                                                                                                                                                                                                                                                                                                                                                                                                                                                                                                                                                                                                                                                                                                                                                                                                                                                                                                                                                                                                                                                                                                                                                  | N/A                 | Ý          | STeFI                  | Segregated               | Accrual                                          | 180 days               | 31 Mar 2031                | 98.20%                                         | 1                        | 111                     | 13 Jun 20                          |
| •                                                                                                                                                                                                                                                                                                                                                                                                                                                                                                                                                                                                                                                                                                                                                                                                                                                                                                                                                                                                                                                                                                                                                                                                                                                                                                                                                                                                                                                                                                                                                                                                                                                                                                                                                                                                                                                                                                                                                                                                                                                                                                                              |                     |            |                        |                          |                                                  |                        |                            |                                                |                          |                         |                                    |
| Iomentum Investments Enhanced Yield                                                                                                                                                                                                                                                                                                                                                                                                                                                                                                                                                                                                                                                                                                                                                                                                                                                                                                                                                                                                                                                                                                                                                                                                                                                                                                                                                                                                                                                                                                                                                                                                                                                                                                                                                                                                                                                                                                                                                                                                                                                                                            | С                   | Y          | STeFI                  | Segregated               | Mark-to-Market                                   | 180 days               | 26 Nov 2030                | 98.56%                                         | 2                        | 11 043                  | 13 Jun 20                          |
| edgroup Investments Core Income Fund                                                                                                                                                                                                                                                                                                                                                                                                                                                                                                                                                                                                                                                                                                                                                                                                                                                                                                                                                                                                                                                                                                                                                                                                                                                                                                                                                                                                                                                                                                                                                                                                                                                                                                                                                                                                                                                                                                                                                                                                                                                                                           | Y                   | Y          | STeFI                  | Unit trust               | Mark to Market<br>TRUE DAILY TIME                | 180 days               | 22 Nov 2030                | 100.00%                                        | 1                        | 60 897                  | 12 Jun 20                          |
| inety One Money Fund                                                                                                                                                                                                                                                                                                                                                                                                                                                                                                                                                                                                                                                                                                                                                                                                                                                                                                                                                                                                                                                                                                                                                                                                                                                                                                                                                                                                                                                                                                                                                                                                                                                                                                                                                                                                                                                                                                                                                                                                                                                                                                           | V                   | Y          | STeFI                  | Pooled                   | WEIGHTED Time Weighted Rate of                   | 180 days               | 21 Nov 2029                | 93.92%                                         | 1                        | 11 420                  | 12 Jun 20                          |
| rescient Yield Quantplus Composite                                                                                                                                                                                                                                                                                                                                                                                                                                                                                                                                                                                                                                                                                                                                                                                                                                                                                                                                                                                                                                                                                                                                                                                                                                                                                                                                                                                                                                                                                                                                                                                                                                                                                                                                                                                                                                                                                                                                                                                                                                                                                             | V                   | ΥΥ         | STeFl Call             | Segregated               | Return                                           | 180 days               | 15 Jul 2027                | 73.26%                                         | 8                        | 12 502                  | 10 Jun 20                          |
| rowess 180 Day Money Market Fund                                                                                                                                                                                                                                                                                                                                                                                                                                                                                                                                                                                                                                                                                                                                                                                                                                                                                                                                                                                                                                                                                                                                                                                                                                                                                                                                                                                                                                                                                                                                                                                                                                                                                                                                                                                                                                                                                                                                                                                                                                                                                               | N/A                 | Y          | STeFI                  | Segregated               | Accrual                                          | 180 days               | 20 Jun 2031                | 100.00%                                        | 2                        | 311                     | 12 Jun 20                          |
| IM Cash Enhanced                                                                                                                                                                                                                                                                                                                                                                                                                                                                                                                                                                                                                                                                                                                                                                                                                                                                                                                                                                                                                                                                                                                                                                                                                                                                                                                                                                                                                                                                                                                                                                                                                                                                                                                                                                                                                                                                                                                                                                                                                                                                                                               | V                   | Y          | STeFI                  | Pooled                   | Daily Time Weighted                              | 180 days               | 06 Dec 2027                | 99.83%                                         | 18                       | 24 781                  | 06 Jun 20                          |
| TANLIB Enhanced Yield Fund                                                                                                                                                                                                                                                                                                                                                                                                                                                                                                                                                                                                                                                                                                                                                                                                                                                                                                                                                                                                                                                                                                                                                                                                                                                                                                                                                                                                                                                                                                                                                                                                                                                                                                                                                                                                                                                                                                                                                                                                                                                                                                     | V                   | N          | STeFI                  | Pooled                   | Mark-to-Market                                   | 180 days               | 06 Mar 2028                | 97.00%                                         | 2                        | 14 768                  | 12 Jun 20                          |
| ygnia Money Market Fund                                                                                                                                                                                                                                                                                                                                                                                                                                                                                                                                                                                                                                                                                                                                                                                                                                                                                                                                                                                                                                                                                                                                                                                                                                                                                                                                                                                                                                                                                                                                                                                                                                                                                                                                                                                                                                                                                                                                                                                                                                                                                                        | N/A                 |            | STeFI                  | Pooled                   | Modified Dietz                                   | 180 days               | 10 Feb 2048                | 100.00%                                        | 1                        | 1 234                   | 12 Jun 20                          |
| aquanta Cash Fund                                                                                                                                                                                                                                                                                                                                                                                                                                                                                                                                                                                                                                                                                                                                                                                                                                                                                                                                                                                                                                                                                                                                                                                                                                                                                                                                                                                                                                                                                                                                                                                                                                                                                                                                                                                                                                                                                                                                                                                                                                                                                                              | V                   | Y          | STeFI                  | Segregated               | Daily time-weighted                              | 180 days               | 20 Sep 2029                | 100.00%                                        | 1                        | 9 117                   | 13 Jun 20                          |
| erebinth Cash Plus Composite                                                                                                                                                                                                                                                                                                                                                                                                                                                                                                                                                                                                                                                                                                                                                                                                                                                                                                                                                                                                                                                                                                                                                                                                                                                                                                                                                                                                                                                                                                                                                                                                                                                                                                                                                                                                                                                                                                                                                                                                                                                                                                   | С                   | Y          | STeFI                  | Segregated               | Accrual                                          | 180 days               | 29 Nov 2029                | 100.00%                                        | 2                        | 1 701                   | 13 Jun 2                           |
| olantis Enhanced Money Market Fund                                                                                                                                                                                                                                                                                                                                                                                                                                                                                                                                                                                                                                                                                                                                                                                                                                                                                                                                                                                                                                                                                                                                                                                                                                                                                                                                                                                                                                                                                                                                                                                                                                                                                                                                                                                                                                                                                                                                                                                                                                                                                             | N/A                 | Y          | STeFI                  | Segregated               | Mark-to-Market                                   | 180 days               | 31 Dec 2050                | 25.00%                                         | 1                        | 550                     | 10 Jun 20                          |
|                                                                                                                                                                                                                                                                                                                                                                                                                                                                                                                                                                                                                                                                                                                                                                                                                                                                                                                                                                                                                                                                                                                                                                                                                                                                                                                                                                                                                                                                                                                                                                                                                                                                                                                                                                                                                                                                                                                                                                                                                                                                                                                                |                     |            |                        |                          |                                                  | 1                      |                            |                                                | TOTAL                    | 244 400                 |                                    |
|                                                                                                                                                                                                                                                                                                                                                                                                                                                                                                                                                                                                                                                                                                                                                                                                                                                                                                                                                                                                                                                                                                                                                                                                                                                                                                                                                                                                                                                                                                                                                                                                                                                                                                                                                                                                                                                                                                                                                                                                                                                                                                                                |                     | 1          |                        |                          |                                                  |                        |                            | 1                                              | TOTAL                    | 241 492                 |                                    |