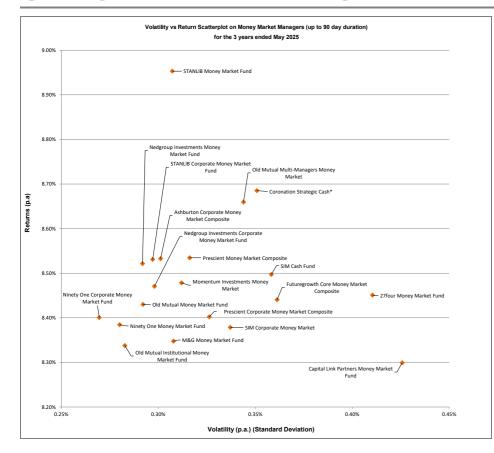

Objective - The portfolios in this survey represent short-term debt securities that are highly marketable and trade in large denominations.

|                                                                                                                                                                                                                                                                                                                                                                                                                                                                                                                                                                                                                                                                                                                                                                                                                                                                                                                                                                                                                                                                                                                                                                                                                                                                                                                                                                                                                                                                                                                                                                                                                                                                                                                                                                                                                                                                                                                                                                                                                                                                                                                                |                     |            |                        |                          | RMATION                                          |                        |                            |                                                |                          |                         |                                    |
|--------------------------------------------------------------------------------------------------------------------------------------------------------------------------------------------------------------------------------------------------------------------------------------------------------------------------------------------------------------------------------------------------------------------------------------------------------------------------------------------------------------------------------------------------------------------------------------------------------------------------------------------------------------------------------------------------------------------------------------------------------------------------------------------------------------------------------------------------------------------------------------------------------------------------------------------------------------------------------------------------------------------------------------------------------------------------------------------------------------------------------------------------------------------------------------------------------------------------------------------------------------------------------------------------------------------------------------------------------------------------------------------------------------------------------------------------------------------------------------------------------------------------------------------------------------------------------------------------------------------------------------------------------------------------------------------------------------------------------------------------------------------------------------------------------------------------------------------------------------------------------------------------------------------------------------------------------------------------------------------------------------------------------------------------------------------------------------------------------------------------------|---------------------|------------|------------------------|--------------------------|--------------------------------------------------|------------------------|----------------------------|------------------------------------------------|--------------------------|-------------------------|------------------------------------|
|                                                                                                                                                                                                                                                                                                                                                                                                                                                                                                                                                                                                                                                                                                                                                                                                                                                                                                                                                                                                                                                                                                                                                                                                                                                                                                                                                                                                                                                                                                                                                                                                                                                                                                                                                                                                                                                                                                                                                                                                                                                                                                                                | GIPS™<br>(Verified/ |            |                        |                          | Valuation/ Performance<br>Calculation            | Maximum<br>Duration of | Maturity of longest dated  | % of portfolio invested in F1 and better rated | No.of funds in composite | Portfolio Size<br>(R m) | Admin -<br>efficiency<br>Date data |
|                                                                                                                                                                                                                                                                                                                                                                                                                                                                                                                                                                                                                                                                                                                                                                                                                                                                                                                                                                                                                                                                                                                                                                                                                                                                                                                                                                                                                                                                                                                                                                                                                                                                                                                                                                                                                                                                                                                                                                                                                                                                                                                                | Compliant)          |            |                        |                          | Methodology                                      | Portfolio              |                            |                                                |                          |                         |                                    |
|                                                                                                                                                                                                                                                                                                                                                                                                                                                                                                                                                                                                                                                                                                                                                                                                                                                                                                                                                                                                                                                                                                                                                                                                                                                                                                                                                                                                                                                                                                                                                                                                                                                                                                                                                                                                                                                                                                                                                                                                                                                                                                                                |                     |            |                        | INVESTMENT MA            |                                                  |                        |                            |                                                |                          |                         |                                    |
|                                                                                                                                                                                                                                                                                                                                                                                                                                                                                                                                                                                                                                                                                                                                                                                                                                                                                                                                                                                                                                                                                                                                                                                                                                                                                                                                                                                                                                                                                                                                                                                                                                                                                                                                                                                                                                                                                                                                                                                                                                                                                                                                |                     |            | MA                     |                          |                                                  |                        |                            |                                                |                          |                         |                                    |
|                                                                                                                                                                                                                                                                                                                                                                                                                                                                                                                                                                                                                                                                                                                                                                                                                                                                                                                                                                                                                                                                                                                                                                                                                                                                                                                                                                                                                                                                                                                                                                                                                                                                                                                                                                                                                                                                                                                                                                                                                                                                                                                                |                     |            |                        |                          | Time Weighted Rate of                            |                        |                            |                                                |                          |                         |                                    |
| 7four Money Market Fund                                                                                                                                                                                                                                                                                                                                                                                                                                                                                                                                                                                                                                                                                                                                                                                                                                                                                                                                                                                                                                                                                                                                                                                                                                                                                                                                                                                                                                                                                                                                                                                                                                                                                                                                                                                                                                                                                                                                                                                                                                                                                                        | N/A                 | Y          | STeFI                  | Pooled                   | Return                                           | 90 days                | 12 Jun 2026                | 100.00%                                        | 1                        | 253                     | 13 Jun 20                          |
| shburton Corporate Money Market Composite                                                                                                                                                                                                                                                                                                                                                                                                                                                                                                                                                                                                                                                                                                                                                                                                                                                                                                                                                                                                                                                                                                                                                                                                                                                                                                                                                                                                                                                                                                                                                                                                                                                                                                                                                                                                                                                                                                                                                                                                                                                                                      | C<br>N/A            | Y          | STeFI 3M               | Segregated               | Accrual                                          | 90 days                | 28 Apr 2026                | 100.00%                                        | 7                        | 25 694                  | 13 Jun 20:                         |
| apital Link Partners Money Market Fund<br>oronation Strategic Cash*                                                                                                                                                                                                                                                                                                                                                                                                                                                                                                                                                                                                                                                                                                                                                                                                                                                                                                                                                                                                                                                                                                                                                                                                                                                                                                                                                                                                                                                                                                                                                                                                                                                                                                                                                                                                                                                                                                                                                                                                                                                            | V V                 | Y          | STeFI<br>STeFI         | Segregated<br>Pooled     | Total Return<br>Accrual                          | 90 days<br>90 days     | 21 Nov 2025<br>06 Oct 2026 | 100.00%<br>100.00%                             | 1                        | 4 076<br>2 450          | 04 Jun 20<br>10 Jun 20             |
| oronation offatogic offati                                                                                                                                                                                                                                                                                                                                                                                                                                                                                                                                                                                                                                                                                                                                                                                                                                                                                                                                                                                                                                                                                                                                                                                                                                                                                                                                                                                                                                                                                                                                                                                                                                                                                                                                                                                                                                                                                                                                                                                                                                                                                                     | ·                   |            | OTCIT                  | 1 oolea                  | Time-Weighted Rate of                            | JO days                | 00 001 2020                | 100.0070                                       |                          | 2 430                   | 10 3011 202                        |
| uturegrowth Core Money Market Composite                                                                                                                                                                                                                                                                                                                                                                                                                                                                                                                                                                                                                                                                                                                                                                                                                                                                                                                                                                                                                                                                                                                                                                                                                                                                                                                                                                                                                                                                                                                                                                                                                                                                                                                                                                                                                                                                                                                                                                                                                                                                                        | С                   | Y          | STeFl 3 Month NCD Rate | Pooled                   | Return (Modified Dietz)                          | 90 days                | 13 Jun 2025                | 100.00%                                        | 10                       | 42 109                  | 10 Jun 20                          |
| I&G Money Market Fund                                                                                                                                                                                                                                                                                                                                                                                                                                                                                                                                                                                                                                                                                                                                                                                                                                                                                                                                                                                                                                                                                                                                                                                                                                                                                                                                                                                                                                                                                                                                                                                                                                                                                                                                                                                                                                                                                                                                                                                                                                                                                                          | V                   | Y          | STeFI Call             | Pooled                   | Accrual                                          | 90 days                | 01 May 2026                | 100.00%                                        | 1                        | 1 606                   | 06 Jun 20                          |
| Iomentum Investments Money Market                                                                                                                                                                                                                                                                                                                                                                                                                                                                                                                                                                                                                                                                                                                                                                                                                                                                                                                                                                                                                                                                                                                                                                                                                                                                                                                                                                                                                                                                                                                                                                                                                                                                                                                                                                                                                                                                                                                                                                                                                                                                                              | С                   | Y          | STeFI                  | Segregated               | Mark-to-Market                                   | 90 days                | 28 Jun 2023                | 100.00%                                        | 1                        | 15 319                  | 13 Jun 20:                         |
| edgroup Investments Corporate Money Market Fund                                                                                                                                                                                                                                                                                                                                                                                                                                                                                                                                                                                                                                                                                                                                                                                                                                                                                                                                                                                                                                                                                                                                                                                                                                                                                                                                                                                                                                                                                                                                                                                                                                                                                                                                                                                                                                                                                                                                                                                                                                                                                | Υ                   | Υ          | STeFl Call             | Unit trust               | Acrual                                           | 90 days                | 16 Jan 2026                | 100.00%                                        | 1                        | 42 007                  | 12 Jun 20                          |
| edgroup Investments Money Market Fund                                                                                                                                                                                                                                                                                                                                                                                                                                                                                                                                                                                                                                                                                                                                                                                                                                                                                                                                                                                                                                                                                                                                                                                                                                                                                                                                                                                                                                                                                                                                                                                                                                                                                                                                                                                                                                                                                                                                                                                                                                                                                          | Y                   | Y          | STeFl Call             | Unit trust               | Accrual                                          | 90 days                | 06 Jan 2026                | 100.00%                                        | 1                        | 25 191                  | 12 Jun 20                          |
|                                                                                                                                                                                                                                                                                                                                                                                                                                                                                                                                                                                                                                                                                                                                                                                                                                                                                                                                                                                                                                                                                                                                                                                                                                                                                                                                                                                                                                                                                                                                                                                                                                                                                                                                                                                                                                                                                                                                                                                                                                                                                                                                | .,                  | .,         | 07.51                  | 0                        | TRUE DAILY TIME                                  | 00.4                   | 00 1 0000                  | 400.000/                                       |                          | 40.704                  | 40 1 00                            |
| inety One Corporate Money Market Fund                                                                                                                                                                                                                                                                                                                                                                                                                                                                                                                                                                                                                                                                                                                                                                                                                                                                                                                                                                                                                                                                                                                                                                                                                                                                                                                                                                                                                                                                                                                                                                                                                                                                                                                                                                                                                                                                                                                                                                                                                                                                                          | V                   | Y          | STeFI                  | Segregated               | WEIGHTED                                         | 90 days                | 30 Jan 2026                | 100.00%                                        | 1                        | 19 781                  | 12 Jun 202                         |
|                                                                                                                                                                                                                                                                                                                                                                                                                                                                                                                                                                                                                                                                                                                                                                                                                                                                                                                                                                                                                                                                                                                                                                                                                                                                                                                                                                                                                                                                                                                                                                                                                                                                                                                                                                                                                                                                                                                                                                                                                                                                                                                                | V                   | Y          | OT-FLOM                | Destat                   | TRUE DAILY TIME                                  | 00.4                   | 00 1 0000                  | 00.740/                                        |                          | 07.440                  | 40 1 00                            |
| inety One Money Market Fund                                                                                                                                                                                                                                                                                                                                                                                                                                                                                                                                                                                                                                                                                                                                                                                                                                                                                                                                                                                                                                                                                                                                                                                                                                                                                                                                                                                                                                                                                                                                                                                                                                                                                                                                                                                                                                                                                                                                                                                                                                                                                                    |                     |            | STeFI 3M               | Pooled                   | WEIGHTED                                         | 90 days                | 30 Jan 2026                | 98.71%                                         | 1                        | 37 440                  | 12 Jun 20                          |
| Ild Mutual Institutional Money Market Fund Ild Mutual Money Market Fund                                                                                                                                                                                                                                                                                                                                                                                                                                                                                                                                                                                                                                                                                                                                                                                                                                                                                                                                                                                                                                                                                                                                                                                                                                                                                                                                                                                                                                                                                                                                                                                                                                                                                                                                                                                                                                                                                                                                                                                                                                                        | N/A<br>N/A          | N/A<br>N/A | STeFI<br>STeFI         | Unit trust<br>Unit trust | Mark-to-Market<br>Mark-to-Market                 | 90 days<br>90 days     | 24 Oct 2025<br>23 Oct 2025 | N/A<br>N/A                                     |                          | 8 292<br>27 988         | 10 Jun 20<br>10 Jun 20             |
| ld Mutual Multi-Managers Money Market                                                                                                                                                                                                                                                                                                                                                                                                                                                                                                                                                                                                                                                                                                                                                                                                                                                                                                                                                                                                                                                                                                                                                                                                                                                                                                                                                                                                                                                                                                                                                                                                                                                                                                                                                                                                                                                                                                                                                                                                                                                                                          | V V                 | Y Y        | STeFI                  | Pooled                   | Mark-to-Market                                   | 90 days                | 14 Nov 2025                | 98.10%                                         | 1                        | 414                     | 10 Jun 20                          |
| a matata mata managoro monoy marko.                                                                                                                                                                                                                                                                                                                                                                                                                                                                                                                                                                                                                                                                                                                                                                                                                                                                                                                                                                                                                                                                                                                                                                                                                                                                                                                                                                                                                                                                                                                                                                                                                                                                                                                                                                                                                                                                                                                                                                                                                                                                                            |                     |            | 0.00.                  | 1 00100                  | Time Weighted Rate of                            | 00 0010                | 1111012020                 | 00.1070                                        |                          |                         | 10 0011 20                         |
| rescient Corporate Money Market Composite                                                                                                                                                                                                                                                                                                                                                                                                                                                                                                                                                                                                                                                                                                                                                                                                                                                                                                                                                                                                                                                                                                                                                                                                                                                                                                                                                                                                                                                                                                                                                                                                                                                                                                                                                                                                                                                                                                                                                                                                                                                                                      | V                   | Y          | STeFl Call             | Segregated               | Return                                           | 90 days                | 19 Sep 2025                | 79.42%                                         | 1                        | 2 732                   | 10 Jun 20                          |
|                                                                                                                                                                                                                                                                                                                                                                                                                                                                                                                                                                                                                                                                                                                                                                                                                                                                                                                                                                                                                                                                                                                                                                                                                                                                                                                                                                                                                                                                                                                                                                                                                                                                                                                                                                                                                                                                                                                                                                                                                                                                                                                                |                     |            |                        |                          | Time Weighted Rate of                            |                        |                            |                                                |                          |                         |                                    |
| rescient Money Market Composite                                                                                                                                                                                                                                                                                                                                                                                                                                                                                                                                                                                                                                                                                                                                                                                                                                                                                                                                                                                                                                                                                                                                                                                                                                                                                                                                                                                                                                                                                                                                                                                                                                                                                                                                                                                                                                                                                                                                                                                                                                                                                                | V                   | Y          | STeFI Call             | Segregated               | Return                                           | 90 days                | 19 Sep 2025                | 96.26%                                         | 11                       | 14 371                  | 10 Jun 20                          |
| rowess Money Market Fund                                                                                                                                                                                                                                                                                                                                                                                                                                                                                                                                                                                                                                                                                                                                                                                                                                                                                                                                                                                                                                                                                                                                                                                                                                                                                                                                                                                                                                                                                                                                                                                                                                                                                                                                                                                                                                                                                                                                                                                                                                                                                                       | N/A                 | Υ          | STeFI                  | Segregated               | Accrual                                          | 90 days                | 30 Jun 2026                | 100.00%                                        | 1                        | 244                     | 12 Jun 20                          |
| IM Cash Fund                                                                                                                                                                                                                                                                                                                                                                                                                                                                                                                                                                                                                                                                                                                                                                                                                                                                                                                                                                                                                                                                                                                                                                                                                                                                                                                                                                                                                                                                                                                                                                                                                                                                                                                                                                                                                                                                                                                                                                                                                                                                                                                   | V                   | Y          | STeFI                  | Pooled                   | Daily Time Weighted                              | 90 days                | 24 Dec 2025                | 100.00%                                        | 1                        | 6 246                   | 06 Jun 20                          |
| IM Corporate Money Market                                                                                                                                                                                                                                                                                                                                                                                                                                                                                                                                                                                                                                                                                                                                                                                                                                                                                                                                                                                                                                                                                                                                                                                                                                                                                                                                                                                                                                                                                                                                                                                                                                                                                                                                                                                                                                                                                                                                                                                                                                                                                                      | V                   | Y          | STeFI                  | Pooled                   | Daily Time Weighted                              | 90 days                | 16 Sep 2027                | 100.00%                                        | 2                        | 14 344                  | 06 Jun 20                          |
| TANLIB Corporate Money Market Fund                                                                                                                                                                                                                                                                                                                                                                                                                                                                                                                                                                                                                                                                                                                                                                                                                                                                                                                                                                                                                                                                                                                                                                                                                                                                                                                                                                                                                                                                                                                                                                                                                                                                                                                                                                                                                                                                                                                                                                                                                                                                                             | V                   | Y          | STeFI                  | Pooled                   | Accrual                                          | 90 days                | 10 Apr 2026                | 100.00%                                        | 1                        | 71 910                  | 12 Jun 20                          |
| TANLIB Money Market Fund                                                                                                                                                                                                                                                                                                                                                                                                                                                                                                                                                                                                                                                                                                                                                                                                                                                                                                                                                                                                                                                                                                                                                                                                                                                                                                                                                                                                                                                                                                                                                                                                                                                                                                                                                                                                                                                                                                                                                                                                                                                                                                       | V                   | · ·        | STeFI                  | Pooled                   | Accrual                                          | 90 days                | 25 Mar 2026                | 95.00%                                         | 1                        | 23 085                  | 12 Jun 202                         |
| olantis Core Money Market Fund                                                                                                                                                                                                                                                                                                                                                                                                                                                                                                                                                                                                                                                                                                                                                                                                                                                                                                                                                                                                                                                                                                                                                                                                                                                                                                                                                                                                                                                                                                                                                                                                                                                                                                                                                                                                                                                                                                                                                                                                                                                                                                 | N/A                 | Ý          | STeFI                  | 1 ooicu                  | Mark-to-Market                                   | 90 days                | 31 Dec 2050                | 30.00%                                         | 3                        | 952                     | 10 Jun 202                         |
| ,                                                                                                                                                                                                                                                                                                                                                                                                                                                                                                                                                                                                                                                                                                                                                                                                                                                                                                                                                                                                                                                                                                                                                                                                                                                                                                                                                                                                                                                                                                                                                                                                                                                                                                                                                                                                                                                                                                                                                                                                                                                                                                                              |                     |            |                        |                          |                                                  |                        |                            |                                                |                          |                         |                                    |
|                                                                                                                                                                                                                                                                                                                                                                                                                                                                                                                                                                                                                                                                                                                                                                                                                                                                                                                                                                                                                                                                                                                                                                                                                                                                                                                                                                                                                                                                                                                                                                                                                                                                                                                                                                                                                                                                                                                                                                                                                                                                                                                                |                     |            | MAY                    | MUM DURATION UP          | TO 91 190 DAVS                                   |                        |                            |                                                | TOTAL                    | 386 505                 |                                    |
| Lucia do Federa Investmento Bentro                                                                                                                                                                                                                                                                                                                                                                                                                                                                                                                                                                                                                                                                                                                                                                                                                                                                                                                                                                                                                                                                                                                                                                                                                                                                                                                                                                                                                                                                                                                                                                                                                                                                                                                                                                                                                                                                                                                                                                                                                                                                                             | N1/A                | Y          |                        |                          |                                                  | 400 1                  | 04 Nov. 0050               | 00.000/                                        | T                        | 00.000                  | 40 1 00                            |
| lexander Forbes Investments Banker  LUWANI Cash Plus                                                                                                                                                                                                                                                                                                                                                                                                                                                                                                                                                                                                                                                                                                                                                                                                                                                                                                                                                                                                                                                                                                                                                                                                                                                                                                                                                                                                                                                                                                                                                                                                                                                                                                                                                                                                                                                                                                                                                                                                                                                                           | N/A<br>N/A          | N N        | STeFI<br>STeFI         | Pooled<br>Segregated     | Mark-to-Market<br>Mark-to-Market                 | 180 days<br>180 days   | 21 Nov 2053<br>31 Dec 2080 | 96.39%<br>92.87%                               | 17                       | 22 602<br>19 472        | 10 Jun 202                         |
| LOWAINI Casii Pius                                                                                                                                                                                                                                                                                                                                                                                                                                                                                                                                                                                                                                                                                                                                                                                                                                                                                                                                                                                                                                                                                                                                                                                                                                                                                                                                                                                                                                                                                                                                                                                                                                                                                                                                                                                                                                                                                                                                                                                                                                                                                                             | N/A                 | IN         | STEFT                  | Segregated               | Time Weighted Rate of                            | 100 days               | 31 Dec 2000                | 92.0176                                        | 17                       | 19472                   | 12 Juli 202                        |
| rgon Enhanced Money Market Fund                                                                                                                                                                                                                                                                                                                                                                                                                                                                                                                                                                                                                                                                                                                                                                                                                                                                                                                                                                                                                                                                                                                                                                                                                                                                                                                                                                                                                                                                                                                                                                                                                                                                                                                                                                                                                                                                                                                                                                                                                                                                                                | V                   | N          | STeFI                  | Segregated               | Return                                           | 180 days               | 21 Jul 2025                | 96.72%                                         | 3                        | 2 307                   | 11 Jun 202                         |
| shburton Enhanced Money Market Composite                                                                                                                                                                                                                                                                                                                                                                                                                                                                                                                                                                                                                                                                                                                                                                                                                                                                                                                                                                                                                                                                                                                                                                                                                                                                                                                                                                                                                                                                                                                                                                                                                                                                                                                                                                                                                                                                                                                                                                                                                                                                                       | С                   | Υ          | STeFI                  | Segregated               | Mark-to-Market                                   | 180 days               | 10 Jul 2052                | 98.74%                                         | 1                        | 28 712                  | 13 Jun 202                         |
| alondolozi Cash Fund                                                                                                                                                                                                                                                                                                                                                                                                                                                                                                                                                                                                                                                                                                                                                                                                                                                                                                                                                                                                                                                                                                                                                                                                                                                                                                                                                                                                                                                                                                                                                                                                                                                                                                                                                                                                                                                                                                                                                                                                                                                                                                           | С                   | Y          | STeFI                  | Segregated               | Time-weighted rate of<br>return                  | 180 days               | 02 Apr 2026                | 100.00%                                        | 5                        | 1 188                   | 06 Jun 202                         |
| and the state of t | V                   | Y          | OT-FI                  | 0                        | Made to Made t                                   | 400 1                  | 00 4 0000                  | 400.000/                                       | 1                        | 774                     | 40 1 00                            |
| oronation Institutional Cash                                                                                                                                                                                                                                                                                                                                                                                                                                                                                                                                                                                                                                                                                                                                                                                                                                                                                                                                                                                                                                                                                                                                                                                                                                                                                                                                                                                                                                                                                                                                                                                                                                                                                                                                                                                                                                                                                                                                                                                                                                                                                                   | V                   | Y          | STeFI                  | Segregated               | Mark-to-Market                                   | 180 days               | 08 Aug 2028                | 100.00%                                        | 1                        | 771                     | 10 Jun 20                          |
| uturegrowth 180 Day Enhanced Money Market Composite                                                                                                                                                                                                                                                                                                                                                                                                                                                                                                                                                                                                                                                                                                                                                                                                                                                                                                                                                                                                                                                                                                                                                                                                                                                                                                                                                                                                                                                                                                                                                                                                                                                                                                                                                                                                                                                                                                                                                                                                                                                                            | С                   |            | STeFI                  | Pooled                   | Time-Weighted Rate of<br>Return (Modified Dietz) | 180 days               | 20 Jun 2031                | 99.74%                                         | 6                        | 17 393                  | 10 Jun 20:                         |
| I&G Income Fund                                                                                                                                                                                                                                                                                                                                                                                                                                                                                                                                                                                                                                                                                                                                                                                                                                                                                                                                                                                                                                                                                                                                                                                                                                                                                                                                                                                                                                                                                                                                                                                                                                                                                                                                                                                                                                                                                                                                                                                                                                                                                                                | V                   | Y          | STeFI                  | Pooled                   | Accrual                                          | 180 days               | 26 Apr 2032                | 100.00%                                        | 1                        | 332                     | 06 Jun 202                         |
| lianzo Money Market Fund                                                                                                                                                                                                                                                                                                                                                                                                                                                                                                                                                                                                                                                                                                                                                                                                                                                                                                                                                                                                                                                                                                                                                                                                                                                                                                                                                                                                                                                                                                                                                                                                                                                                                                                                                                                                                                                                                                                                                                                                                                                                                                       | N/A                 | Y          | STeFI                  | Segregated               | Accrual                                          | 180 days               | 18 Jun 2025                | 95.00%                                         | 1                        | 277                     | 12 Jun 20:                         |
| Iomentum Investments Diversified Money Market                                                                                                                                                                                                                                                                                                                                                                                                                                                                                                                                                                                                                                                                                                                                                                                                                                                                                                                                                                                                                                                                                                                                                                                                                                                                                                                                                                                                                                                                                                                                                                                                                                                                                                                                                                                                                                                                                                                                                                                                                                                                                  | N/A                 | Ý          | STeFI                  | Segregated               | Accrual                                          | 180 days               | 31 Mar 2031                | 98.20%                                         | 1                        | 111                     | 13 Jun 20                          |
| •                                                                                                                                                                                                                                                                                                                                                                                                                                                                                                                                                                                                                                                                                                                                                                                                                                                                                                                                                                                                                                                                                                                                                                                                                                                                                                                                                                                                                                                                                                                                                                                                                                                                                                                                                                                                                                                                                                                                                                                                                                                                                                                              |                     |            |                        |                          |                                                  |                        |                            |                                                |                          |                         |                                    |
| Iomentum Investments Enhanced Yield                                                                                                                                                                                                                                                                                                                                                                                                                                                                                                                                                                                                                                                                                                                                                                                                                                                                                                                                                                                                                                                                                                                                                                                                                                                                                                                                                                                                                                                                                                                                                                                                                                                                                                                                                                                                                                                                                                                                                                                                                                                                                            | С                   | Y          | STeFI                  | Segregated               | Mark-to-Market                                   | 180 days               | 26 Nov 2030                | 98.56%                                         | 2                        | 11 043                  | 13 Jun 20                          |
| edgroup Investments Core Income Fund                                                                                                                                                                                                                                                                                                                                                                                                                                                                                                                                                                                                                                                                                                                                                                                                                                                                                                                                                                                                                                                                                                                                                                                                                                                                                                                                                                                                                                                                                                                                                                                                                                                                                                                                                                                                                                                                                                                                                                                                                                                                                           | Y                   | Y          | STeFI                  | Unit trust               | Mark to Market<br>TRUE DAILY TIME                | 180 days               | 22 Nov 2030                | 100.00%                                        | 1                        | 60 897                  | 12 Jun 20                          |
| inety One Money Fund                                                                                                                                                                                                                                                                                                                                                                                                                                                                                                                                                                                                                                                                                                                                                                                                                                                                                                                                                                                                                                                                                                                                                                                                                                                                                                                                                                                                                                                                                                                                                                                                                                                                                                                                                                                                                                                                                                                                                                                                                                                                                                           | V                   | Y          | STeFI                  | Pooled                   | WEIGHTED Time Weighted Rate of                   | 180 days               | 21 Nov 2029                | 93.92%                                         | 1                        | 11 420                  | 12 Jun 20                          |
| rescient Yield Quantplus Composite                                                                                                                                                                                                                                                                                                                                                                                                                                                                                                                                                                                                                                                                                                                                                                                                                                                                                                                                                                                                                                                                                                                                                                                                                                                                                                                                                                                                                                                                                                                                                                                                                                                                                                                                                                                                                                                                                                                                                                                                                                                                                             | V                   | ΥΥ         | STeFl Call             | Segregated               | Return                                           | 180 days               | 15 Jul 2027                | 73.26%                                         | 8                        | 12 502                  | 10 Jun 20                          |
| rowess 180 Day Money Market Fund                                                                                                                                                                                                                                                                                                                                                                                                                                                                                                                                                                                                                                                                                                                                                                                                                                                                                                                                                                                                                                                                                                                                                                                                                                                                                                                                                                                                                                                                                                                                                                                                                                                                                                                                                                                                                                                                                                                                                                                                                                                                                               | N/A                 | Y          | STeFI                  | Segregated               | Accrual                                          | 180 days               | 20 Jun 2031                | 100.00%                                        | 2                        | 311                     | 12 Jun 20                          |
| IM Cash Enhanced                                                                                                                                                                                                                                                                                                                                                                                                                                                                                                                                                                                                                                                                                                                                                                                                                                                                                                                                                                                                                                                                                                                                                                                                                                                                                                                                                                                                                                                                                                                                                                                                                                                                                                                                                                                                                                                                                                                                                                                                                                                                                                               | V                   | Y          | STeFI                  | Pooled                   | Daily Time Weighted                              | 180 days               | 06 Dec 2027                | 99.83%                                         | 18                       | 24 781                  | 06 Jun 20                          |
| TANLIB Enhanced Yield Fund                                                                                                                                                                                                                                                                                                                                                                                                                                                                                                                                                                                                                                                                                                                                                                                                                                                                                                                                                                                                                                                                                                                                                                                                                                                                                                                                                                                                                                                                                                                                                                                                                                                                                                                                                                                                                                                                                                                                                                                                                                                                                                     | V                   | N          | STeFI                  | Pooled                   | Mark-to-Market                                   | 180 days               | 06 Mar 2028                | 97.00%                                         | 2                        | 14 768                  | 12 Jun 20                          |
| ygnia Money Market Fund                                                                                                                                                                                                                                                                                                                                                                                                                                                                                                                                                                                                                                                                                                                                                                                                                                                                                                                                                                                                                                                                                                                                                                                                                                                                                                                                                                                                                                                                                                                                                                                                                                                                                                                                                                                                                                                                                                                                                                                                                                                                                                        | N/A                 |            | STeFI                  | Pooled                   | Modified Dietz                                   | 180 days               | 10 Feb 2048                | 100.00%                                        | 1                        | 1 234                   | 12 Jun 20                          |
| aquanta Cash Fund                                                                                                                                                                                                                                                                                                                                                                                                                                                                                                                                                                                                                                                                                                                                                                                                                                                                                                                                                                                                                                                                                                                                                                                                                                                                                                                                                                                                                                                                                                                                                                                                                                                                                                                                                                                                                                                                                                                                                                                                                                                                                                              | V                   | Y          | STeFI                  | Segregated               | Daily time-weighted                              | 180 days               | 20 Sep 2029                | 100.00%                                        | 1                        | 9 117                   | 13 Jun 20                          |
| erebinth Cash Plus Composite                                                                                                                                                                                                                                                                                                                                                                                                                                                                                                                                                                                                                                                                                                                                                                                                                                                                                                                                                                                                                                                                                                                                                                                                                                                                                                                                                                                                                                                                                                                                                                                                                                                                                                                                                                                                                                                                                                                                                                                                                                                                                                   | С                   | Y          | STeFI                  | Segregated               | Accrual                                          | 180 days               | 29 Nov 2029                | 100.00%                                        | 2                        | 1 701                   | 13 Jun 2                           |
| olantis Enhanced Money Market Fund                                                                                                                                                                                                                                                                                                                                                                                                                                                                                                                                                                                                                                                                                                                                                                                                                                                                                                                                                                                                                                                                                                                                                                                                                                                                                                                                                                                                                                                                                                                                                                                                                                                                                                                                                                                                                                                                                                                                                                                                                                                                                             | N/A                 | Y          | STeFI                  | Segregated               | Mark-to-Market                                   | 180 days               | 31 Dec 2050                | 25.00%                                         | 1                        | 550                     | 10 Jun 20                          |
|                                                                                                                                                                                                                                                                                                                                                                                                                                                                                                                                                                                                                                                                                                                                                                                                                                                                                                                                                                                                                                                                                                                                                                                                                                                                                                                                                                                                                                                                                                                                                                                                                                                                                                                                                                                                                                                                                                                                                                                                                                                                                                                                |                     |            |                        |                          |                                                  | 1                      |                            |                                                | TOTAL                    | 244 400                 |                                    |
|                                                                                                                                                                                                                                                                                                                                                                                                                                                                                                                                                                                                                                                                                                                                                                                                                                                                                                                                                                                                                                                                                                                                                                                                                                                                                                                                                                                                                                                                                                                                                                                                                                                                                                                                                                                                                                                                                                                                                                                                                                                                                                                                |                     | 1          |                        |                          |                                                  |                        |                            | 1                                              | TOTAL                    | 241 492                 |                                    |