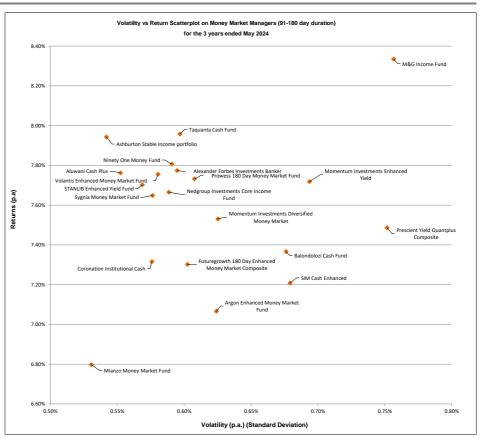

Objective - The portfolios in this survey represent short-term debt securities that are highly marketable and trade in large denominations.

|                                                      |           |    | _ 11      | NVEST <u>M</u> E | ENT DATA TO    | THE END  | OF MAY 202 | 4    |                |      |                |      |                |      |           |        |
|------------------------------------------------------|-----------|----|-----------|------------------|----------------|----------|------------|------|----------------|------|----------------|------|----------------|------|-----------|--------|
|                                                      |           |    |           |                  | PERFORMA       | NCE DAT  | `A         |      |                |      |                |      |                |      |           |        |
|                                                      | Month     |    | Quart     |                  | Year to Date   |          | 1 Year     |      | 3 Years (p.a.) |      | 5 Years (p.a.) |      | 7 Years (p.a.) |      | 10 Years  | (p.a.) |
|                                                      | Portfolio |    | Portfolio | Rank             | Portfolio      |          | Portfolio  | Rank | Portfolio      | Rank | Portfolio      | Rank | Portfolio      | Rank | Portfolio | Rank   |
|                                                      |           |    |           | MAXIMU           | M DURATION     | UP TO 91 | - 180 DAYS |      |                |      |                |      |                |      |           |        |
| Alexander Forbes Investments Banker                  | 0.86%     | 2  | 2.48%     | 4                | 4.12%          | 4        | 10.16%     | 7    | 7.77%          | 5    | 7.38%          | 6    | 7.79%          | 7    | 7.85%     | 6      |
| Aluwani Cash Plus                                    | 0.85%     | 4  | 2.45%     | 6                | 4.00%          | 13       | 9.99%      | 14   | 7.76%          | 6    | 7.35%          | 7    | 7.80%          | 6    | 7.88%     | 3      |
| Argon Enhanced Money Market Fund                     | 0.84%     | 9  | 2.29%     | 19               | 3.76%          | 19       | 9.67%      | 19   | 7.07%          | 19   | 6.91%          | 17   | 7.36%          | 16   | 7.45%     | 15     |
| Ashburton Stable Income portfolio                    | 0.82%     | 12 | 2.42%     | 13               | 4.07%          | 8        | 10.07%     | 12   | 7.94%          | 3    | 7.52%          | 2    | 8.02%          | 2    | 8.12%     | 1      |
| Balondolozi Cash Fund                                | 0.81%     | 14 | 2.49%     | 3                | 4.21%          | 1        | 10.19%     | 6    | 7.37%          | 15   | 7.12%          | 13   | 7.54%          | 13   | *         | *      |
| Coronation Institutional Cash                        | 0.79%     | 17 | 2.32%     | 17               | 3.86%          | 17       | 9.69%      | 18   | 7.32%          | 16   | 6.97%          | 15   | 7.48%          | 15   | 7.61%     | 13     |
| Futuregrowth 180 Day Enhanced Money Market Composite | 0.84%     | 8  | 2.35%     | 16               | 3.87%          | 16       | 9.81%      | 17   | 7.30%          | 17   | 6.93%          | 16   | 7.35%          | 17   | 7.47%     | 14     |
| M&G Income Fund                                      | 0.87%     | 1  | 2.51%     | 2                | 4.18%          | 2        | 10.65%     | 1    | 8.33%          | 1    | 7.63%          | 1    | 8.14%          | 1    | *         | *      |
| Mianzo Money Market Fund                             | 0.74%     | 20 | 2.21%     | 20               | 3.67%          | 20       | 9.05%      | 20   | 6.80%          | 20   | *              | *    | *              | *    | *         | *      |
| Momentum Investments Diversified Money Market        | 0.83%     | 10 | 2.43%     | 8                | 3.99%          | 14       | 9.98%      | 15   | 7.53%          | 13   | 7.27%          | 10   | 7.75%          | 8    | 7.81%     | 8      |
| Momentum Investments Enhanced Yield                  | 0.79%     | 16 | 2.47%     | 5                | 4.07%          | 6        | 10.35%     | 3    | 7.72%          | 9    | 7.44%          | 4    | 7.82%          | 4    | 7.88%     | 4      |
| Nedgroup Investments Core Income Fund                | 0.82%     | 13 | 2.43%     | 10               | 4.03%          | 11       | 10.09%     | 10   | 7.67%          | 11   | 7.23%          | 12   | 7.64%          | 12   | 7.69%     | 10     |
| Ninety One Money Fund                                | 0.76%     | 19 | 2.37%     | 14               | 4.00%          | 12       | 10.33%     | 4    | 7.81%          | 4    | 7.43%          | 5    | 7.80%          | 5    | 7.79%     | 9      |
| Prescient Yield Quantplus Composite                  | 0.85%     | 5  | 2.43%     | 9                | 4.09%          | 5        | 10.30%     | 5    | 7.49%          | 14   | 7.23%          | 11   | 7.70%          | 10   | 7.83%     | 7      |
| Prowess 180 Day Money Market Fund                    | 0.85%     | 6  | 2.43%     | 7                | 4.04%          | 10       | 10.09%     | 9    | 7.73%          | 8    | *              | *    | *              | *    | *         | *      |
| SIM Cash Enhanced                                    | 0.78%     | 18 | 2.30%     | 18               | 3.83%          | 18       | 9.90%      | 16   | 7.21%          | 18   | 7.03%          | 14   | 7.53%          | 14   | 7.68%     | 11     |
| STANLIB Enhanced Yield Fund                          | 0.82%     | 11 | 2.42%     | 11               | 4.04%          | 9        | 10.07%     | 11   | 7.70%          | 10   | 7.29%          | 8    | 7.74%          | 9    | 7.85%     | 5      |
| Sygnia Money Market Fund                             | 0.81%     | 15 | 2.42%     | 12               | 4.07%          | 7        | 10.04%     | 13   | 7.65%          | 12   | 7.28%          | 9    | 7.66%          | 11   | 7.62%     | 12     |
| Taguanta Cash Fund                                   | 0.84%     | 7  | 2.51%     | 1                | 4.15%          | 3        | 10.36%     | 2    | 7.96%          | 2    | 7.45%          | 3    | 7.89%          | 3    | 7.92%     | 2      |
| Volantis Enhanced Money Market Fund                  | 0.86%     | 3  | 2.35%     | 15               | 3.90%          | 15       | 10.09%     | 8    | 7.76%          | 7    | *              | *    | *              | *    | *         | *      |
|                                                      |           |    |           |                  |                |          |            |      |                |      |                |      |                |      |           |        |
|                                                      |           |    |           |                  | MARKET S       | TATISTIC |            |      |                |      |                |      |                |      |           |        |
| Alexforbes Money Market Index                        | 0.69%     |    | 2.10%     |                  | 3.52%          |          | 8.63%      |      | 6.37%          |      | 5.95%          |      | 6.35%          |      | 6.51%     |        |
| Short Term Fixed Interest Rate Index                 | 0.70%     |    | 2.09%     |                  | 3.47%          |          | 8.52%      |      | 6.35%          |      | 6.04%          |      | 6.41%          |      | 6.55%     |        |
| STEFI Call Deposit Index                             | 0.67%     |    | 2.01%     |                  | 3.34%          |          | 8.21%      |      | 6.06%          |      | 5.60%          |      | 5.90%          |      | 6.01%     |        |
| STEFI 3 Month NCD Rate                               | 0.68%     |    | 2.02%     |                  | 3.37%          |          | 8.27%      |      | 6.05%          |      | 5.68%          |      | 6.05%          |      | 6.19%     |        |
| STEFI 6 Month NCD Rate STEFI 12 Month NCD Rate       | 0.70%     |    | 2.10%     |                  | 3.49%          |          | 8.61%      |      | 6.49%          |      | 6.17%          |      | 6.56%          |      | 6.72%     |        |
| STEFT 12 Month NCD Rate                              | 0.75%     |    | 2.23%     |                  | 3.70%<br>STATE | STICS    | 8.95%      |      | 6.78%          |      | 6.69%          |      | 7.07%          |      | 7.20%     |        |
| Highest                                              | 0.87%     |    | 2.51%     |                  | 4.21%          |          | 10.65%     |      | 8.33%          |      | 7.63%          |      | 8.14%          |      | 8.12%     |        |
| Upper Quartile                                       | 0.85%     |    | 2.46%     |                  | 4.08%          |          | 10.22%     |      | 7.76%          |      | 7.43%          |      | 7.80%          |      | 7.86%     |        |
| Median                                               | 0.82%     |    | 2.42%     |                  | 4.03%          |          | 10.08%     |      | 7.68%          |      | 7.28%          |      | 7.74%          |      | 7.81%     |        |
| Average                                              | 0.82%     |    | 2.40%     |                  | 4.00%          |          | 10.04%     |      | 7.59%          |      | 7.26%          |      | 7.71%          |      | 7.76%     |        |
| Lower Quartile                                       | 0.80%     |    | 2.35%     |                  | 3.90%          |          | 9.96%      |      | 7.35%          |      | 7.12%          |      | 7.54%          |      | 7.65%     |        |
| Lowest                                               | 0.74%     |    | 2.21%     |                  | 3.67%          |          | 9.05%      |      | 6.80%          |      | 6.91%          |      | 7.35%          |      | 7.45%     |        |
| Range                                                | 0.13%     |    | 0.30%     |                  | 0.54%          |          | 1.60%      |      | 1.54%          |      | 0.72%          |      | 0.80%          |      | 0.67%     |        |
| Number of Participants                               | 20        |    | 20        |                  | 20             |          | 20         |      | 20             |      | 17             |      | 17             |      | 15        |        |