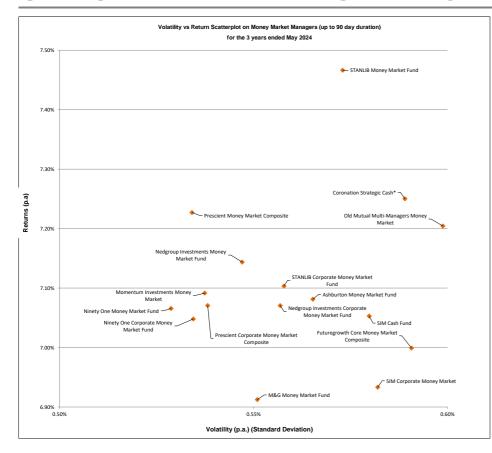

<sup>\*</sup>data not submitted

Objective - The portfolios in this survey represent short-term debt securities that are highly marketable and trade in large denominations.

|                                                  |           |        |           | INVEST           | MENT DATA  | TO THE E  | ND OF MAY 2  | 024  |           |        |           |        |           |        |           |        |
|--------------------------------------------------|-----------|--------|-----------|------------------|------------|-----------|--------------|------|-----------|--------|-----------|--------|-----------|--------|-----------|--------|
|                                                  |           |        |           |                  | PERFOR     | MANCE D   | ATA          |      |           |        |           |        |           |        |           |        |
|                                                  | Mont      | h      | Quart     | er               | Year to    | Date      | 1 Yea        |      | 3 Years   | (p.a.) | 5 Years   | (p.a.) | 7 Years   | (p.a.) | 10 Years  | (p.a.) |
|                                                  | Portfolio | Rank   | Portfolio | Rank             | Portfolio  | Rank      | Portfolio    | Rank | Portfolio | Rank   | Portfolio | Rank   | Portfolio | Rank   | Portfolio | Rank   |
|                                                  |           |        |           |                  | MAXIMUM DU | JRATION L | JP TO 90 DAY | rs   |           |        |           |        |           |        |           |        |
| Ashburton Money Market Fund                      | 0.77%     | 7      | 2.29%     | 5                | 3.82%      | 5         | 9.41%        | 8    | 7.08%     | 8      | 6.67%     | 11     | 7.07%     | 11     | 7.17%     | 10     |
| Coronation Strategic Cash*                       | 0.78%     | 4      | 2.30%     | 4                | 3.87%      | 3         | 9.67%        | 2    | 7.25%     | 2      | 6.94%     | 2      | 7.40%     | 1      | 7.55%     | 1      |
| Futuregrowth Core Money Market Composite         | 0.77%     | 5      | 2.25%     | 12               | 3.76%      | 11        | 9.42%        | 7    | 7.00%     | 14     | 6.67%     | 12     | 7.09%     | 9      | 7.20%     | 8      |
| M&G Money Market Fund                            | 0.74%     | 15     | 2.24%     | 14               | 3.73%      | 14        | 9.17%        | 15   | 6.91%     | 16     | 6.50%     | 15     | 6.91%     | 15     | 6.96%     | 13     |
| Momentum Investments Money Market                | 0.76%     | 9      | 2.26%     | 11               | 3.75%      | 13        | 9.24%        | 14   | 7.09%     | 7      | 6.80%     | 5      | 7.26%     | 4      | 7.48%     | 2      |
|                                                  |           |        |           |                  |            |           |              |      |           |        |           |        |           |        |           |        |
| Nedgroup Investments Corporate Money Market Fund | 0.76%     | 12     | 2.27%     | 6                | 3.77%      | 10        | 9.30%        | 13   | 7.07%     | 10     | 6.65%     | 13     | 7.05%     | 13     | 7.16%     | 11     |
| Nedgroup Investments Money Market Fund           | 0.75%     | 13     | 2.27%     | 9                | 3.78%      | 8         | 9.34%        | 10   | 7.14%     | 5      | 6.74%     | 6      | 7.13%     | 6      | 7.24%     | 5      |
| Ninety One Corporate Money Market Fund           | 0.74%     | 16     | 2.21%     | 17               | 3.69%      | 17        | 9.11%        | 17   | 7.05%     | 13     | 6.67%     | 10     | 7.07%     | 12     | 7.18%     | 9      |
| Ninety One Money Market Fund                     | 0.74%     | 17     | 2.22%     | 16               | 3.70%      | 16        | 9.14%        | 16   | 7.07%     | 11     | 6.71%     | 8      | 7.11%     | 8      | 7.24%     | 4      |
| Old Mutual Multi-Managers Money Market           | 0.76%     | 11     | 2.27%     | 8                | 3.88%      | 2         | 9.52%        | 3    | 7.20%     | 4      | 6.81%     | 4      | 7.19%     | 5      | 7.22%     | 7      |
| Draggiant Cornerate Manay Market Composite       | 0.78%     |        | 2.31%     |                  | 3.79%      | 7         | 9.35%        | 9    | 7.07%     | 9      | *         | *      | *         | *      | *         | *      |
| Prescient Corporate Money Market Composite       |           | 3      |           | 3                |            |           |              |      |           | _      |           |        |           |        |           |        |
| Prescient Money Market Composite                 | 0.78%     | 1<br>8 | 2.34%     | 7                | 3.84%      | 4         | 9.48%        | 6    | 7.23%     | 3      | 6.84%     | 3      | 7.26%     | 3      | 7.35%     | 3      |
| Prowess Money Market Fund                        | 0.76%     |        |           |                  | 3.81%      | 6         | 9.44%        |      |           |        |           | 7      |           |        |           |        |
| SIM Cash Fund                                    | 0.77%     | 6      | 2.25%     | 13               | 3.76%      | 12        | 9.48%        | 5    | 7.05%     | 12     | 6.71%     |        | 7.11%     | 7      | 7.24%     | 6      |
| SIM Corporate Money Market                       | 0.75%     | 14     | 2.22%     | 15               | 3.72%      | 15        | 9.33%        | 11   | 6.93%     | 15     | 6.61%     | 14     | 7.00%     | 14     | 7.12%     | 12     |
| STANLIB Corporate Money Market Fund              | 0.76%     | 10     | 2.27%     | 10               | 3.77%      | 9         | 9.32%        | 12   | 7.10%     | 6      | 6.69%     | 9      | 7.08%     | 10     | *         | *      |
| STANLIB Money Market Fund                        | 0.78%     | 2      | 2.35%     | 1                | 3.92%      | 1         | 9.67%        | 1    | 7.47%     | 1      | 7.00%     | 1      | 7.36%     | 2      | *         | *      |
|                                                  | 0.1070    |        |           |                  | 0.0270     |           | 0.017,0      |      | ,,        |        |           |        |           |        |           |        |
|                                                  |           |        |           |                  | MARI       | KET STAT  | ISTICS       |      |           |        |           |        |           |        |           |        |
| Alexforbes Money Market Index                    | 0.69%     |        | 2.10%     |                  | 3.52%      |           | 8.63%        |      | 6.37%     |        | 5.95%     |        | 6.35%     |        | 6.51%     |        |
| Short Term Fixed Interest Rate Index             | 0.70%     |        | 2.09%     |                  | 3.47%      |           | 8.52%        |      | 6.35%     |        | 6.04%     |        | 6.41%     |        | 6.55%     |        |
| STeFI Call Deposit Index                         | 0.67%     |        | 2.01%     |                  | 3.34%      |           | 8.21%        |      | 6.06%     |        | 5.60%     |        | 5.90%     |        | 6.01%     |        |
| STeFI 3 Month NCD Rate                           | 0.68%     |        | 2.02%     |                  | 3.37%      |           | 8.27%        |      | 6.05%     |        | 5.68%     |        | 6.05%     |        | 6.19%     |        |
| STeFI 6 Month NCD Rate                           | 0.70%     |        | 2.10%     |                  | 3.49%      |           | 8.61%        |      | 6.49%     |        | 6.17%     |        | 6.56%     |        | 6.72%     |        |
| STeFI 12 Month NCD Rate                          | 0.75%     |        | 2.23%     |                  | 3.70%      |           | 8.95%        |      | 6.78%     |        | 6.69%     |        | 7.07%     |        | 7.20%     |        |
|                                                  |           |        |           |                  |            | STATISTIC | s            |      |           |        |           |        |           |        |           |        |
| Highest                                          | 0.78%     |        | 2.35%     |                  | 3.92%      |           | 9.67%        |      | 7.47%     |        | 7.00%     |        | 7.40%     |        | 7.55%     |        |
| Upper Quartile                                   | 0.77%     |        | 2.29%     |                  | 3.82%      |           | 9.48%        |      | 7.16%     |        | 6.80%     |        | 7.23%     |        | 7.24%     |        |
| Median                                           | 0.76%     |        | 2.27%     |                  | 3.77%      |           | 9.35%        |      | 7.08%     |        | 6.71%     |        | 7.11%     |        | 7.22%     |        |
| Average                                          | 0.76%     |        | 2.27%     |                  | 3.79%      |           | 9.38%        |      | 7.11%     |        | 6.73%     |        | 7.14%     |        | 7.24%     |        |
| Lower Quartile                                   | 0.75%     |        | 2.25%     |                  | 3.75%      |           | 9.30%        |      | 7.05%     |        | 6.67%     |        | 7.07%     |        | 7.17%     |        |
| Lowest                                           | 0.74%     |        | 2.21%     |                  | 3.69%      |           | 9.11%        |      | 6.91%     |        | 6.50%     |        | 6.91%     |        | 6.96%     |        |
| Range                                            | 0.05%     |        | 0.14%     |                  | 0.23%      |           | 0.56%        |      | 0.55%     |        | 0.50%     |        | 0.49%     |        | 0.59%     |        |
| Number of Participants                           | 17        |        | 17        | , and the second | 17         |           | 17           |      | 16        |        | 15        |        | 15        |        | 13        |        |