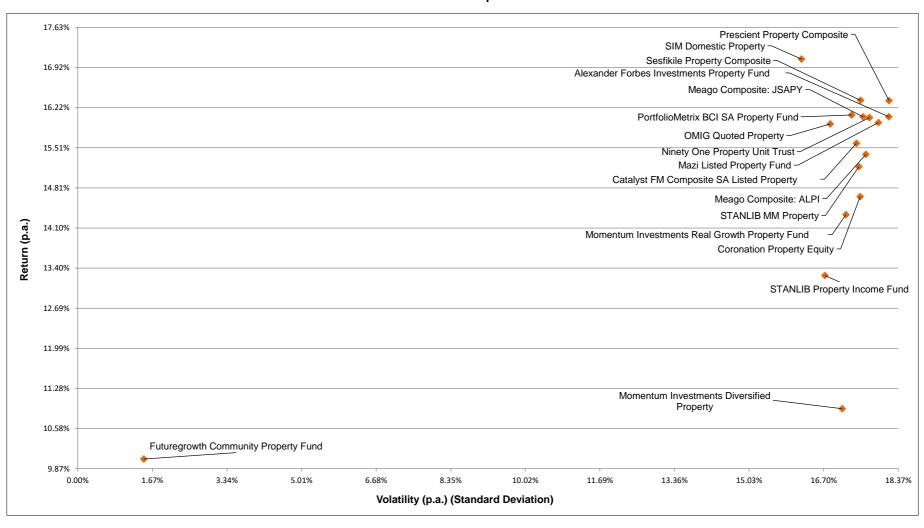

|                                                |       |           |        |        | INVEST | MENT DATA TO T | HE END OF SE     | PTEMBER 2024 |                   |           |                   |       |                   |        |                |                 |
|------------------------------------------------|-------|-----------|--------|--------|--------|----------------|------------------|--------------|-------------------|-----------|-------------------|-------|-------------------|--------|----------------|-----------------|
|                                                |       |           |        |        |        | PERFOR         |                  |              |                   |           |                   |       |                   |        |                |                 |
|                                                |       | Month     |        |        |        |                |                  |              | 3 Years<br>(p.a.) |           | 5 Years<br>(p.a.) |       | 7 Years<br>(p.a.) |        |                | Years<br>(p.a.) |
|                                                |       | Benchmark |        |        |        | Benchmark      |                  | Benchmark    |                   | Benchmark |                   |       |                   |        |                |                 |
|                                                |       |           |        |        |        | 75%-100%       | Listed Propert   |              |                   |           |                   |       |                   |        |                |                 |
| Alexander Forbes Investments Property Fund     | 6.21% | 5.04%     | 20.36% | 18.70% | 30.91% | 30.04%         | 53.11%           | 51.34%       | 16.06%            | 15.97%    | 5.59%             | 5.37% | 1.87%             | 0.91%  | 5.79%          | 4.30%           |
| Catalyst FM Composite SA Listed Property       | 5.79% | 5.13%     | 20.09% | 19.03% | 31.24% | 30.05%         | 50.89%           | 50.72%       | 15.59%            | 15.31%    | 6.00%             | 5.06% | 1.85%             | 0.32%  | 5.89%          | 3.87%           |
| Coronation Property Equity                     | 5.48% | 5.16%     | 18.91% | 19.14% | 28.35% | 30.30%         | 47.17%           | 50.97%       | 14.65%            | 15.33%    | 4.21%             | 5.05% | 0.93%             | 0.00%  | 4.35%          | 3.64%           |
| M&G Property Composite                         | 6.25% | 5.16%     | 19.88% | 19.14% | 30.83% | 30.30%         | 50.53%           | 50.97%       | *                 | *         | *                 | *     | *                 | *      | *              | *               |
| Mazi Listed Property Fund                      | 5.11% | 5.04%     | 18.92% | 18.70% | 30.24% | 30.04%         | 50.44%           | 51.34%       | 15.95%            | 15.97%    | 5.76%             | 5.37% | 1.36%             | 0.91%  | *              | *               |
|                                                |       |           |        |        |        |                |                  |              |                   |           |                   |       |                   |        |                |                 |
| Meago Composite: ALPI                          | 5.32% | 5.16%     | 19.70% | 19.15% | 30.74% | 30.27%         | 50.92%           | 50.93%       | 15.39%            | 15.35%    | 6.07%             | 5.07% | *                 | *      | *              | *               |
| Meago Composite: JSAPY                         | 5.15% | 5.04%     | 19.17% | 18.70% | 31.23% | 30.04%         | 52.20%           | 51.34%       | 16.05%            | 15.97%    | 5.76%             | 5.37% | 1.55%             | 0.91%  | 5.38%          | 4.30%           |
| Momentum Investments Diversified Property      | 3.47% | 5.16%     | 15.52% | 19.14% | 20.07% | 30.30%         | 36.41%           | 50.97%       | 10.92%            | 15.33%    | 2.79%             | 5.14% | -0.29%            | 0.76%  | 4.24%          | 4.19%           |
| Momentum Investments Real Growth Property Fund | 4.13% | 5.16%     | 16.87% | 19.14% | 27.98% | 30.30%         | 47.47%           | 50.97%       | 14.33%            | 15.33%    | 4.66%             | 5.14% | 0.73%             | 0.76%  | 4.45%          | 4.19%           |
| Ninety One Property Unit Trust                 | 5.31% | 5.16%     | 18.94% | 19.14% | 28.79% | 30.30%         | 49.21%           | 50.97%       | 16.04%            | 15.33%    | 6.40%             | 5.05% | 1.52%             | -0.06% | 5.13%          | 3.60%           |
|                                                |       |           |        |        |        |                |                  |              |                   |           |                   |       |                   |        |                |                 |
| OMIG Quoted Property                           | 4.67% | 5.16%     | 16.50% | 19.14% | 26.94% | 30.30%         | 46.85%           | 50.97%       | 15.93%            | 15.33%    | 8.03%             | 5.05% | 3.66%             | 0.24%  | 6.37%          | 3.82%           |
| PortfolioMetrix BCI SA Property Fund           | 6.00% | 5.04%     | 19.39% | 18.70% | 31.38% | 30.04%         | 51.31%           | 51.34%       | 16.09%            | 15.97%    | 8.16%             | 5.37% | 3.18%             | 0.91%  | *              | *               |
| Prescient Property Composite                   | 5.34% | 5.04%     | 19.85% | 18.70% | 31.87% | 30.04%         | 53.87%           | 51.34%       | 16.34%            | 15.97%    | 5.50%             | 5.37% | 1.02%             | 0.91%  | *              | *               |
| Sesfikile Property Composite                   | 5.57% | 5.16%     | 19.82% | 19.14% | 31.18% | 30.30%         | 51.78%           | 50.97%       | 16.34%            | 15.34%    | 7.71%             | 5.05% | 3.73%             | -0.13% | 7.38%          | 3.55%           |
| SIM Domestic Property                          | 5.87% | 5.04%     | 18.30% | 18.70% | 31.30% | 30.04%         | 52.19%           | 51.34%       | 17.07%            | 15.97%    | 9.29%             | 5.37% | 2.57%             | 0.91%  | 9.06%          | 4.30%           |
| STANLIB MM Property                            | 5.53% | 5.16%     | 19.49% | 19.14% | 30.61% | 29.96%         | 49.84%           | 50.58%       | 15.18%            | 15.23%    | 5.82%             | 5.00% | 1.33%             | -0.16% | 4.95%          | 3.52%           |
| STANLIB Property Income Fund                   | 4.69% | 5.16%     | 17.43% | 19.14% | 27.59% | 30.30%         | 46.72%           | 50.97%       | 13.26%            | 15.33%    | 3.79%             | 5.05% | -0.61%            | -0.05% | 3.62%          | 3.60%           |
|                                                |       |           |        |        |        |                |                  |              |                   |           |                   |       |                   |        |                |                 |
|                                                |       |           |        |        |        |                | isted Property   |              |                   |           |                   |       |                   |        |                |                 |
| Futuregrowth Community Property Fund           | 0.63% | 0.41%     | 1.76%  | 1.58%  | 7.79%  | 5.89%          | 11.41%           | 8.41%        | 10.04%            | 9.62%     | 9.37%             | 8.95% | 10.06%            | 8.88%  | 12.31%         | 8.95%           |
|                                                |       |           |        |        |        | MARKET         | STATISTICS       |              |                   |           |                   |       |                   |        |                |                 |
| FTSE/JSE All Property Index                    | 5.16% |           | 19.14% |        | 30.30% |                | 50.97%           |              | 15.33%            |           | 5.05%             |       | 0.22%             |        |                |                 |
| FTSE/JSE SA Listed Property Index              | 5.04% |           | 18.70% |        | 30.04% |                | 51.34%           |              | 15.97%            |           | 5.37%             |       | 0.91%             |        | 4.30%          |                 |
| S&P South Africa Composite Property            | 5.08% |           | 18.58% |        | 29.60% |                | 50.62%           |              | 15.44%            |           | 5.50%             |       | 0.41%             |        | 2.10%          |                 |
| S&P South Africa Composite Property Capped     | 5.76% |           | 19.64% |        | 30.96% |                | 50.51%           |              | 15.16%            |           | 4.82%             |       | 0.01%             |        | 2.41%          |                 |
|                                                |       |           |        |        |        |                |                  |              |                   |           |                   |       |                   |        |                |                 |
|                                                |       |           |        |        |        | STA            | TISTICS          |              |                   |           |                   |       |                   |        |                |                 |
| Highest                                        | 6.25% |           | 20.36% |        | 31.87% |                | 53.87%           |              | 17.07%            |           | 9.37%             |       | 10.06%            |        | 12.31%         |                 |
| Upper Quartile                                 | 5.73% |           | 19.79% |        | 31.21% |                | 51.66%           |              | 16.06%            |           | 7.71%             |       | 2.73%             |        | 6.37%          |                 |
| Median                                         | 5.33% |           | 19.06% |        | 30.68% |                | 50.49%           |              | 15.93%            |           | 5.82%             |       | 1.53%             |        | 5.38%          |                 |
| Average                                        | 5.03% |           | 17.83% |        | 28.28% |                | 47.35%           |              | 15.01%            |           | 6.17%             |       | 2.15%             |        | 6.07%          |                 |
| Lower Quartile                                 | 4.79% |           | 17.65% |        | 28.07% |                | 47.25%<br>11.41% |              | 14.65%            |           | 5.50%             |       | 1.00%             |        | 4.45%          |                 |
| Lowest                                         | 0.63% |           | 1.76%  |        | 7.79%  |                |                  |              | 10.04%            |           |                   |       |                   |        | 3.62%<br>8.68% |                 |
| Range                                          | 5.62% |           | 18.59% |        | 24.08% |                | 42.46%           |              | 7.03%             |           | 6.58%             |       | 10.68%            |        |                |                 |
| Number of Participants                         | 18    |           | 18     |        | 18     |                | 18               |              | 1/                |           | 17                |       | 16                |        | 13             |                 |